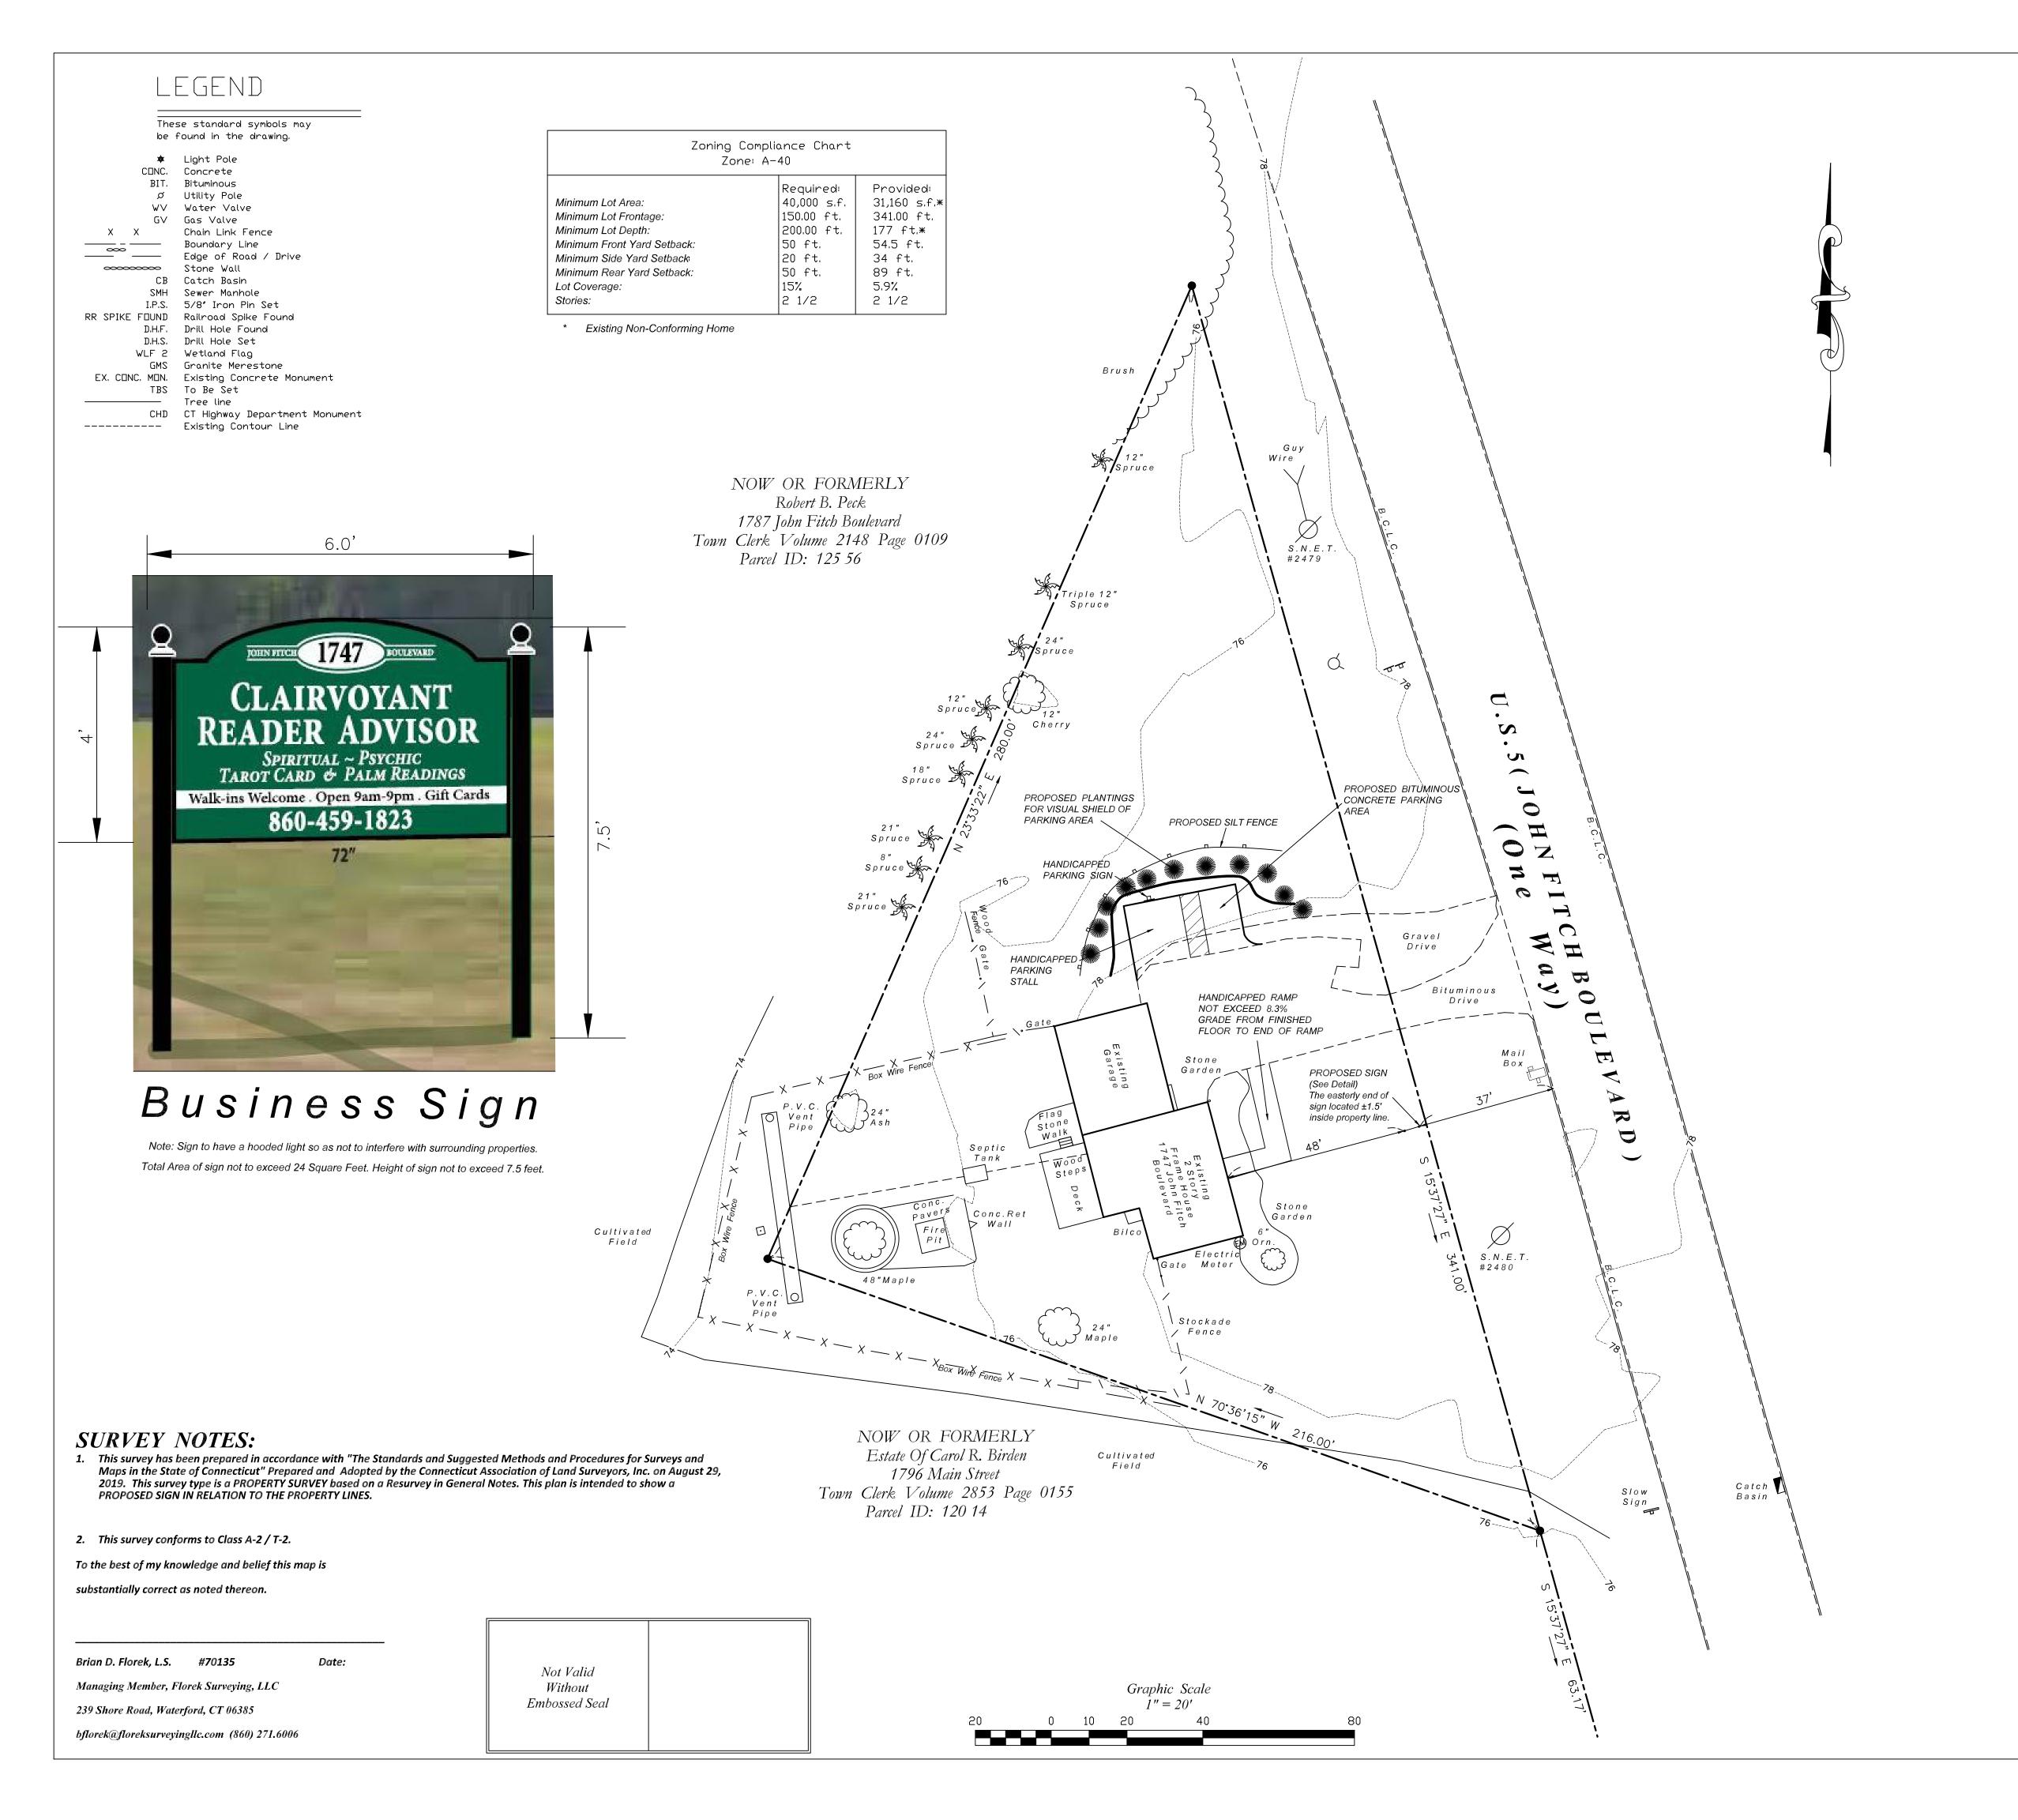

c) Property Survey, Land Belonging To: Frank Thomson, 1747 John Fitch Boulevard, U.S. Route 5, South Windsor, Connecticut, Scale: 1"=20', Dated: April 3, 2022; Revised Through: October 24, 2022." Plan surveyed and mapped by Florek Surveying, LLC and is filed on the South Windsor Land Records.

7) Septic system taken from Town records and is not to be construed as being accurately located.

8) Property is in Flood Zone X, areas of minimal flooding as shown on FIRM Map Panel 376 of 675, Map Number 09003C0376F, Effective Date: September 26, 2008.

Lisa Tan 1747 John Fitch Boulevard, 860.459.1823

Name of Business:

Psychic Readings By Lisa, 860.459.1823

PROPERTY SURVEY

LAND BELONGING TO:

FRANK THOMSON 1747 JOHN FITCH BOULEVARD U.S. ROUTE 5 SOUTH WINDSOR, CONNECTICUT

SCALE: 1" = 20' DECEMBER 4, 2022

REVISED: MARCH 19, 2023