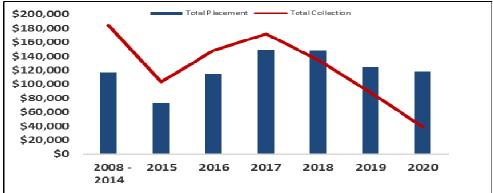

## **Total Bills Placed and Collected**

| GL Year     | Initial<br>Principal<br>Balance | Placement<br>Date | Principal<br>Collection<br>Total | Coll Rate | Current<br>Principal<br>Due | Total<br>Collection<br>Total (Prin,<br>Int, Costs) | Current<br>Balance Due<br>(Prin, Int,<br>Costs) |
|-------------|---------------------------------|-------------------|----------------------------------|-----------|-----------------------------|----------------------------------------------------|-------------------------------------------------|
| 2008 - 2014 | \$117,495.88                    | May-17            | \$89,855.96                      | 76.48%    | \$22,012.41                 | \$184,046.22                                       | \$49,970.89                                     |
| 2015        | \$72,955.78                     | May-17            | \$62,282.15                      | 85.37%    | \$11,644.74                 | \$103,637.35                                       | \$34,589.31                                     |
| 2016        | \$114,760.65                    | May-17            | \$98,991.10                      | 86.26%    | \$15,505.37                 | \$148,422.21                                       | \$78,401.79                                     |
| 2017        | \$149,664.43                    | May-17            | \$128,784.32                     | 86.05%    | \$20,440.34                 | \$172,051.73                                       | \$27,501.23                                     |
| 2018        | \$148,629.66                    | Feb-18            | \$106,045.65                     | 71.35%    | \$42,617.82                 | \$135,103.28                                       | \$76,600.94                                     |
| 2019        | \$124,074.28                    | Apr-19            | \$68,766.40                      | 55.42%    | \$56,944.44                 | \$87,889.96                                        | \$103,067.20                                    |
| 2020        | \$117,923.11                    | Apr-20            | \$34,046.90                      | 28.87%    | \$89,246.08                 | \$38,450.49                                        | \$33,599.39                                     |
| Total       | \$845,503.79                    |                   | \$588,772.48                     | 69.64%    | \$258,411.20                | \$869,601.24                                       | \$403,730.75                                    |

## **Total Bills Placed and Collected Since Placement**