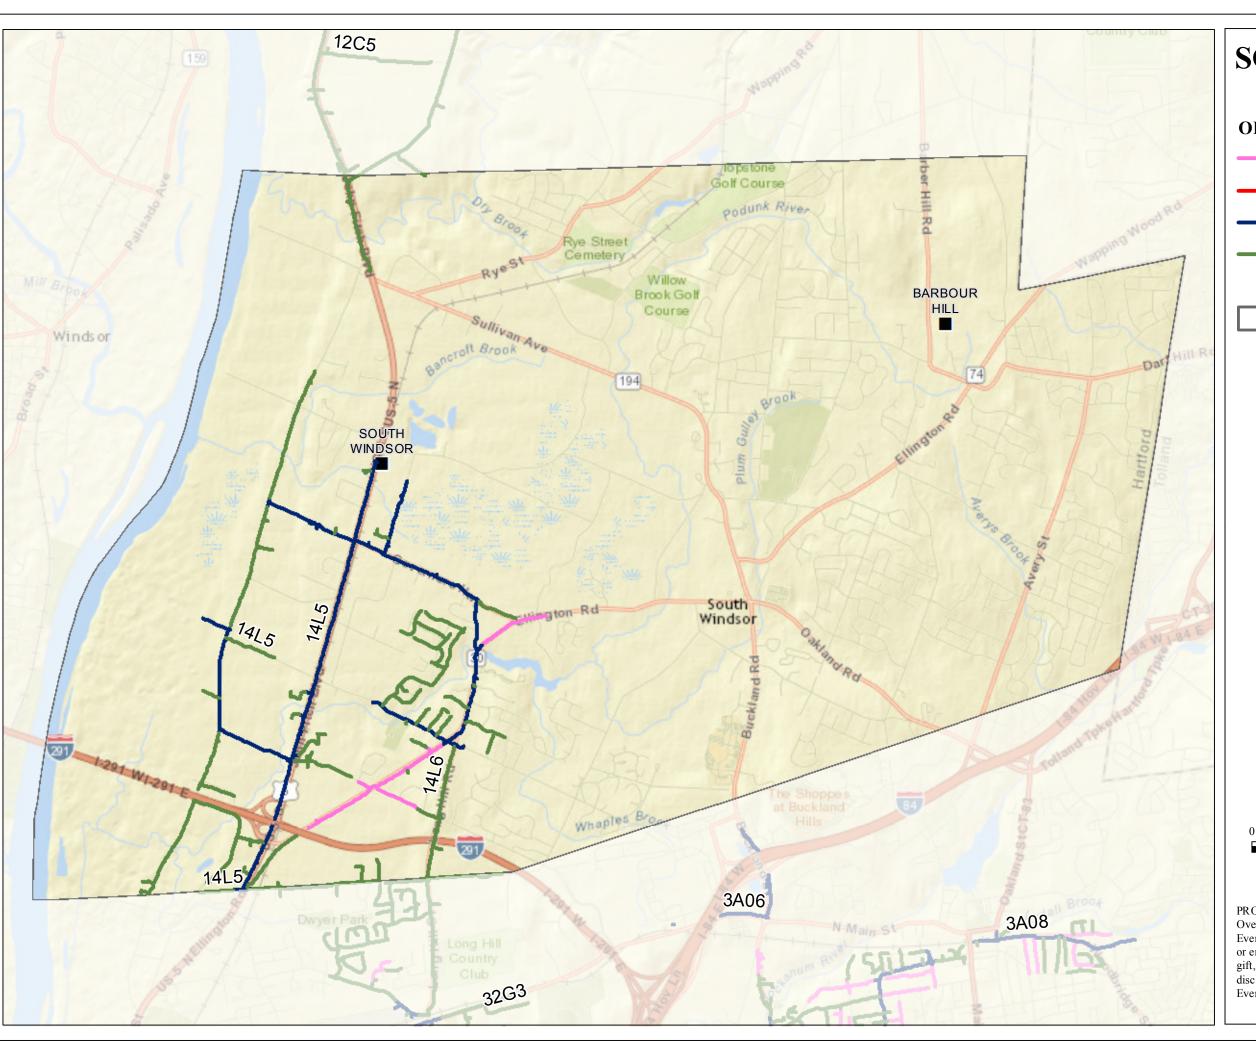

## **SOUTH WINDSOR**

## **OH Primary 2016 Trimming**

- Enhanced Tree Trimming
- Reclaim Trimming
- Backbone Maintenance Trimming
- Scheduled Maintenance Trimming
- Substations
- Town Boundary

## **Town Summary Mileage**

ETT: 2.04
Reclaim: 0.00
BB METT: 8.96
SMT: 13.50
Total: 24.50

PROPRIETARY INFORMATION: The material contained on the Overhead Distribution Circuit Map shall be considered proprietary to Eversource (ES), and Users (which shall be defined as any person or entity who has received the Map through sale, purchase, exchange gift, or otherwise) shall keep it in confidence and shall not furnish or disclose it to any third party without the prior written permission of Eversource.