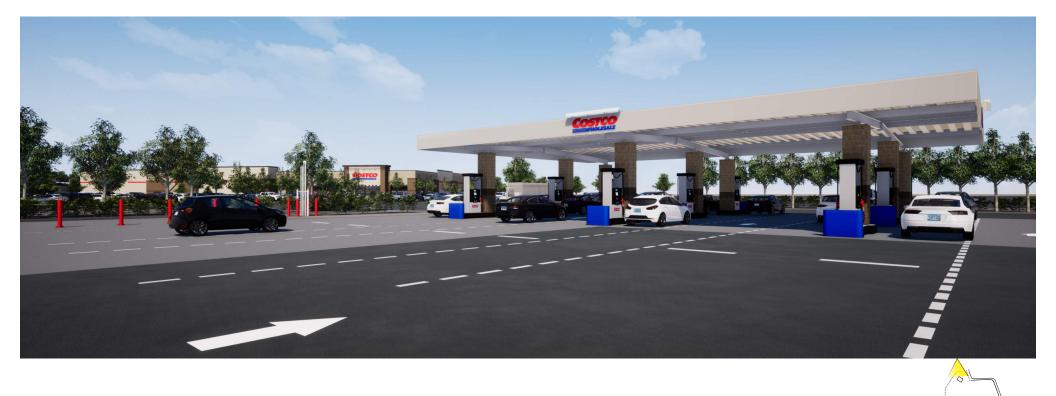

MARCH 10, 2020 PROJECT # 18-5185-01 DD. 05 **S. WINDSOR, CT** 

W1 - OVERALL









MARCH 10, 2020 PROJECT # 18-5185-01 DD. 05 **S. WINDSOR, CT** 

## W6 - OVERALL AT DUSK







SPLIT FACE CMU Manufacturer: Westbrook Color: "SF-208c"



SPLIT FACE CMU Manufacturer: Westbrook Color: "SF-c12"



TEXTURED INSULATED PANEL Manufacturer: Kingspan Color: "Lightstone"



LED SIGN LIGHTING Manufacturer: TECHLIGHT Color: "Bronze"



COPINGS, CORNICES, AND ACCENTS Manufacturer: Butler Color: "Harvest" Color: "Surrey Beige"



MARCH 10, 2020 PROJECT # 18-5185-01 DD. 05 **S. WINDSOR, CT** 

M1 - MATERIALS







MARCH 10, 2020 PROJECT # 18-5185-01 DD. 05 **S. WINDSOR, CT** 

## **F1 - FUEL FACILITY ENTRANCE**