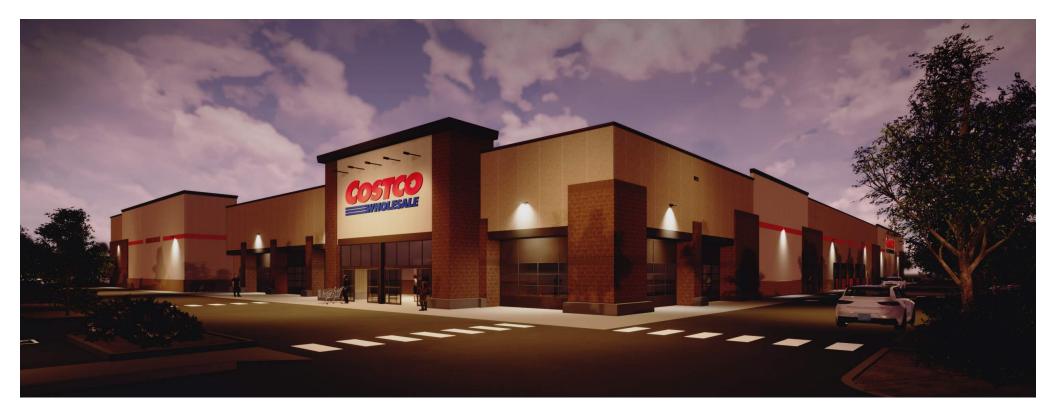

## W6 - OVERALL AT DUSK

SPLIT FACE CMU Manufacturer: Westbrook Color: "SF-208c"

SPLIT FACE CMU Manufacturer: Westbrook Color: "SF-c12"

TEXTURED INSULATED PANEL Manufacturer: Kingspan Color: "Lightstone"

LED SIGN LIGHTING Manufacturer: TECHLIGHT Color: "Bronze"