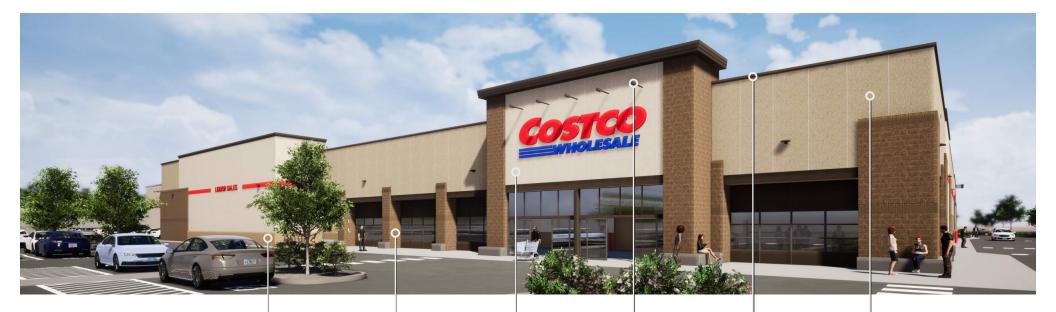

## W6 - OVERALL AT DUSK

SPLIT FACE CMU Manufacturer: Westbrook Color: "SF-208c"

SPLIT FACE CMU Manufacturer: Westbrook Color: "SF-c12"

TEXTURED INSULATED PANEL Manufacturer: Kingspan Color: "Lightstone"

LED SIGN LIGHTING Manufacturer: TECHLIGHT Color: "Bronze"

COPINGS, CORNICES, AND ACCENTS Manufacturer: Butler Color: "Harvest" Color: "Surrey Beige"

MARCH 10, 2020 PROJECT # 18-5185-01 DD. 05 **S. WINDSOR, CT** 

M1 - MATERIALS

MARCH 10, 2020 PROJECT # 18-5185-01 DD. 05 **S. WINDSOR, CT** 