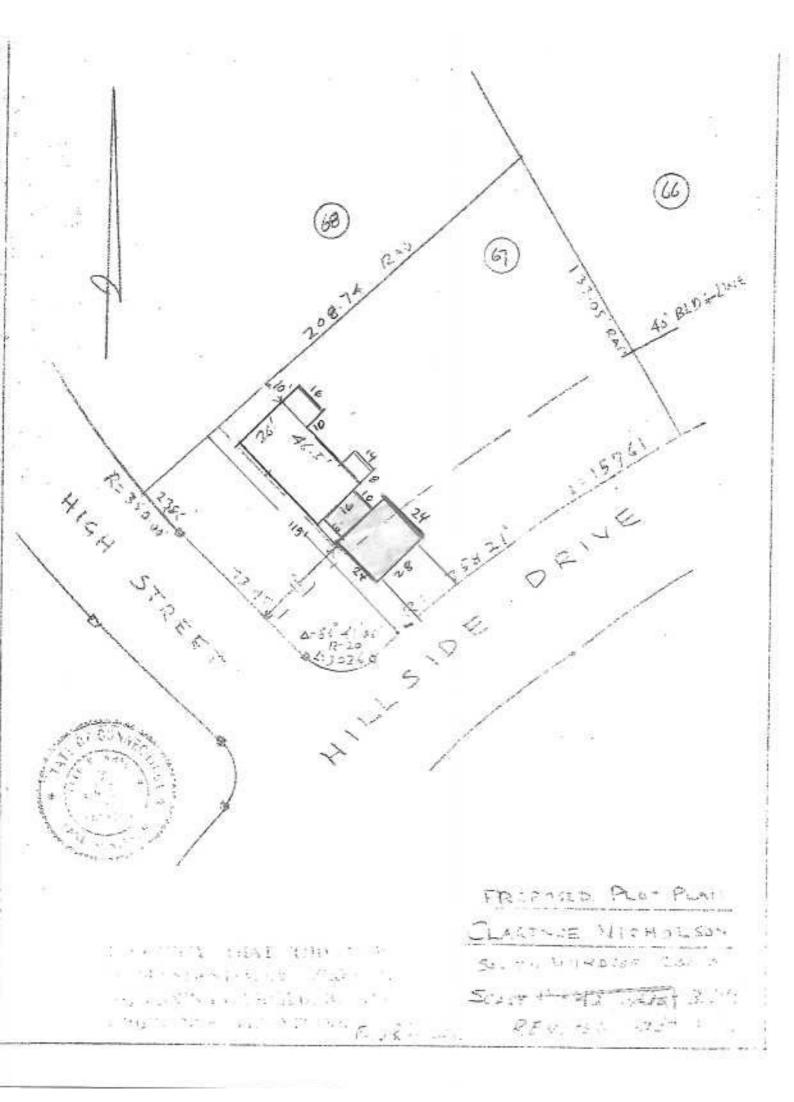

## Peter T Surapine & Co.

July 26, 2021

To: Zoning Board of Appeals

South Windsor, CT

Re: 6 High Street. South Windsor, CT

Proposed Garage Zoning Variance

This Variance Request concerns the construction of a 2-car attached garage on the property of Brian & Rebecca Hall, 6 High Street. South Windsor CT. Currently, there is no garage on the property, and due to the property being a corner lot at High Street and Hillside Drive, a 40 foot side yard property building line prohibit a normal size garage without intruding into this area.

#### **Existing Conditions**

6 High Street is a corner lot, with intersecting Hillside Drive. The curvature of Hillside Drive just after the intersection with High Street creates a smaller lot width along High Street and wider (by 18 feet) along the back property line. The house structure sits within the smaller measurement. This fact added to the 40' building line setback creates an undue hardship for the homeowner with regards to having an attached garage added to their home.

#### Proposed 2 Car attached Garage with Mudroom

We are proposing an addition consisting of a 10' x 14' mudroom, and an attached 2 car garage measuring 24' x 28'. The garage itself will be turned facing Hillside Drive, and having access from Hillside Drive to lessen the intrusion into the building line and allow greater clear land along Hillside Drive.

With this proposed addition, the intrusion into the building line would be 17 feet, leaving 23 feet from the edge of farthest point of structure to the street curb.

The following are answers to questions as presented within the Variance Request Application.

#### SCHEDULE A

A certain piece or parcel of land, together with the buildings and improvements thereon and appurtenances thereto, located and situated in the Town of South Windsor, County of Hartford and State of Connecticut, and being known and designated as Lot No. 67 on a map entitled "GRAHAM ESTATES Construction Section Two Compiled From Approved Sheets 2 & 3 Scale 1" = 40' Sept. 29, 1961 Frod B. Wheeler Registered Land Surveyor", said map contains a Note indicating that Boundary Data Taken From Map "Property of William H. & Charles F. Andrulat Graham Road & Sullivan Avenue, South Windsor, Conn. Scale 1" = 80' August 1947, Peterson & Hoffman Engrs." Certified substantially correct, which map is on file in the Office of the Town Clerk in said Town of South Windsor, and reference thereto is hereby made for a more particular description of said premises.

Said premises are bounded and described as follows, to wit:

Northeasterly: by land now or formerly of Nicholson Realty, Inc., being

an unnumbered Lot on said map, one hundred thirty-three

and five one-hundredths (133.05') feet;

Southeasterly: by Hillside Drive, one hundred fifty-seven and sixty-one

one-hundredths (157.61") feet;

Southerly: by the arc of a curve connecting the northwesterly street

line of Hillside Drive with the northeasterly street line of High Street, thirty and twenty-six one-hundredths (30.26')

feet;

Southwesterly: by High Street, ninety-seven and thirty-one one-hundredths

(97.31') feet; and

Northwesterly: by Lot No. 68, as shown on said map, two hundred eight

and seventy-four one-hundredths (208.74') feet.