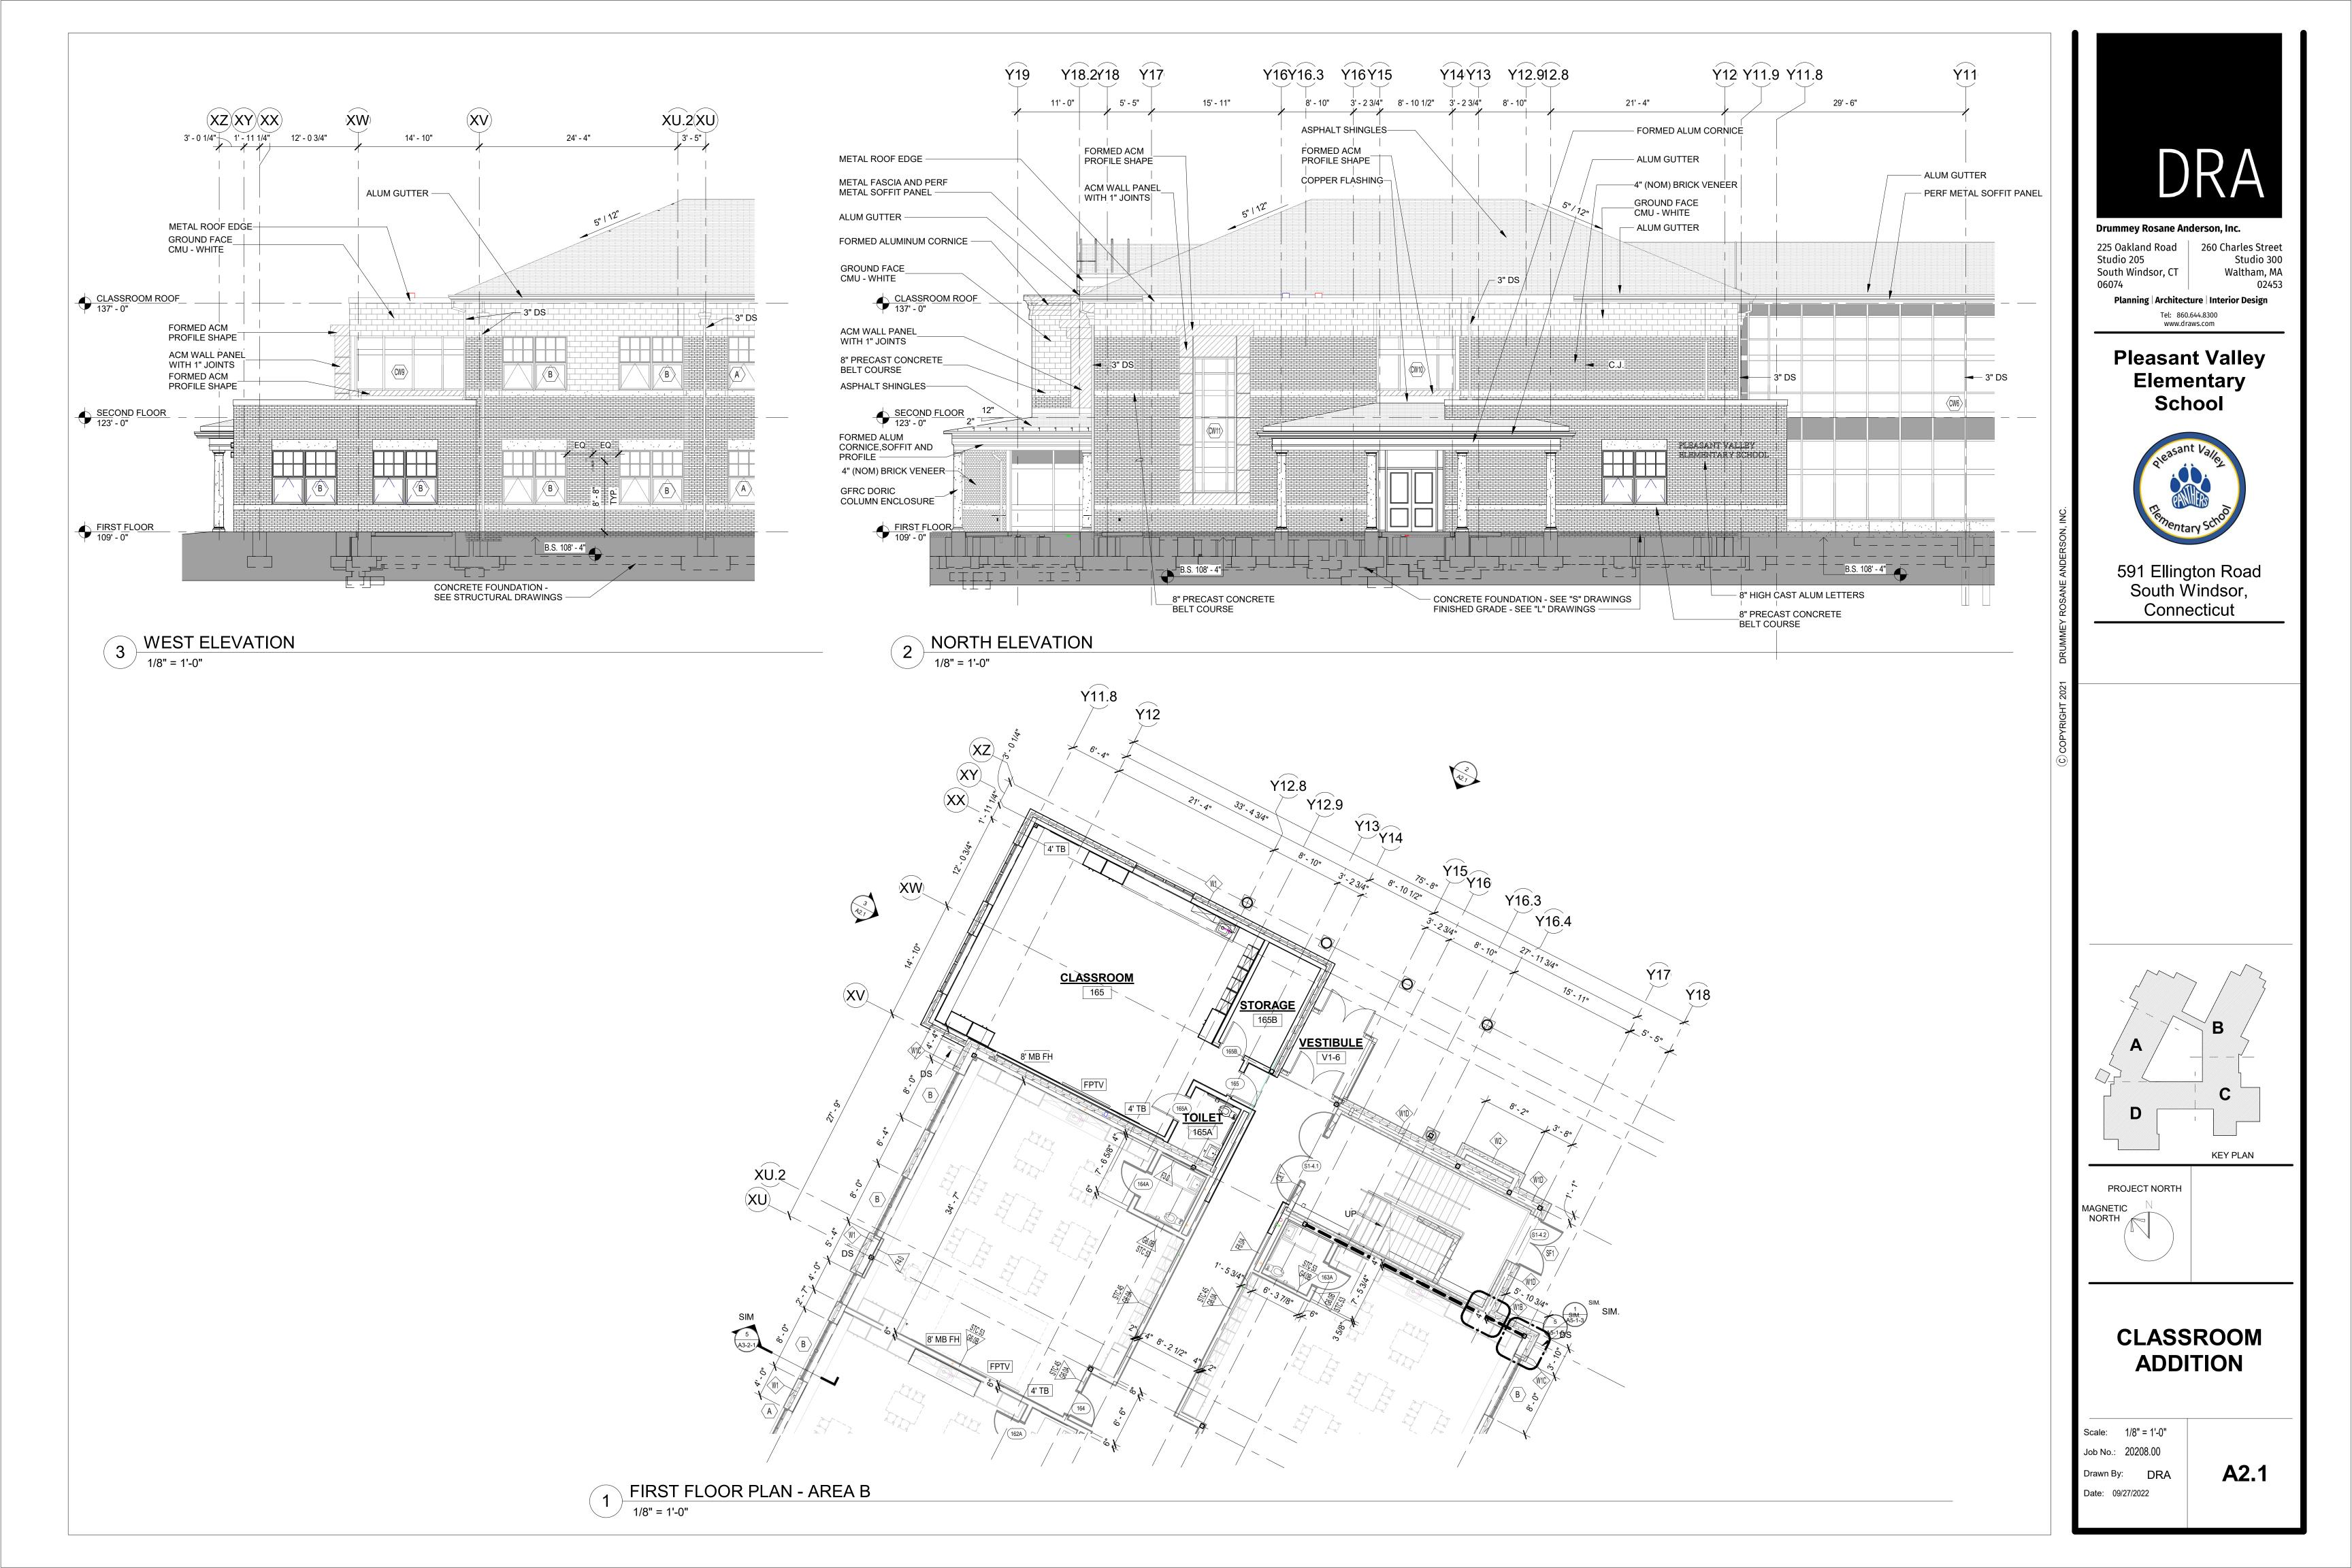

| SHEET INDEX         |                                                              |  |  |  |
|---------------------|--------------------------------------------------------------|--|--|--|
| C-T1                | COVER SHEET                                                  |  |  |  |
| C-T2                | KEY MAP                                                      |  |  |  |
| C-GD1               | GRADING PLAN                                                 |  |  |  |
| C-DR1 DRAINAGE PLAN |                                                              |  |  |  |
| C-UT1               | UTILITY PLAN                                                 |  |  |  |
| LA-1                | SITE PLAN - LAYOUT AND<br>LANDSCAPING (BY OTHERS)            |  |  |  |
| SPM-1               | SITE PLAN - SIGNAGE,<br>PAVEMENT AND MARKINGS (BY<br>OTHERS) |  |  |  |
| V-1 TO V-3          | PROPERTY & TOPOGRAPHIC SURVEY                                |  |  |  |
| A2.1                | CLASSROOM ADDITION<br>ELEVATION & FLOOR PLAN (BY<br>OTHERS)  |  |  |  |