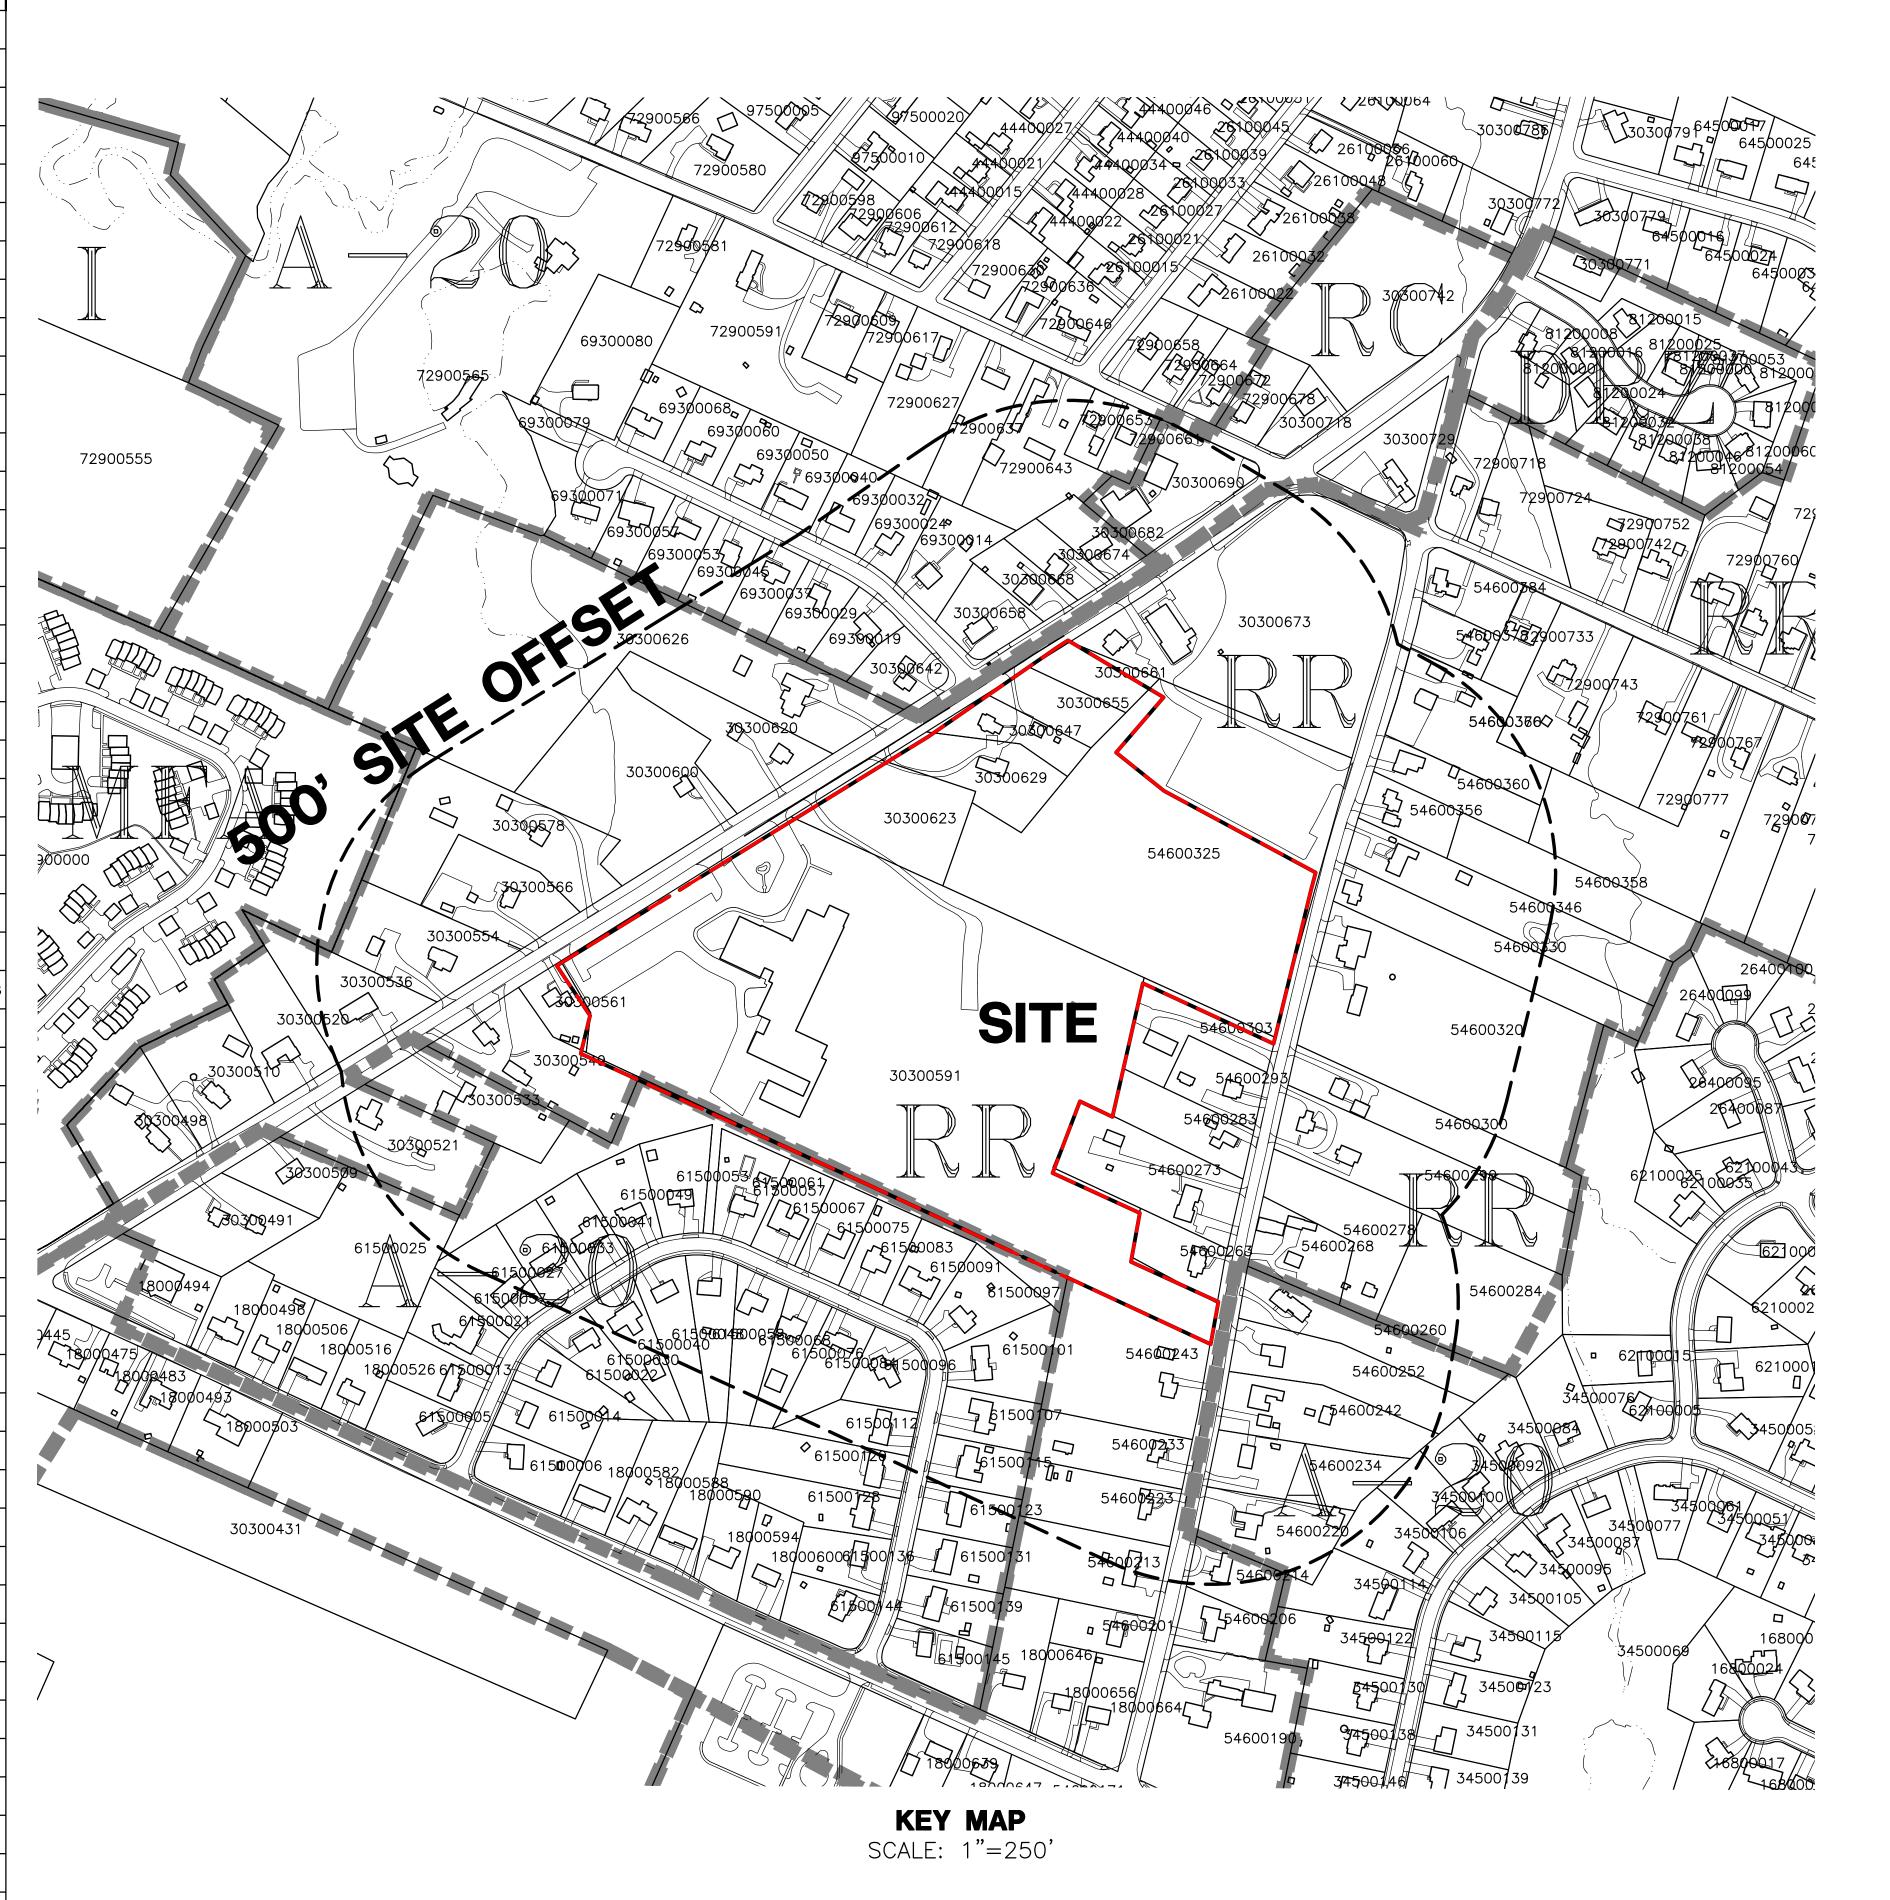

#### PROPERTY OWNER & APPLICANT:

TOWN OF SOUTH WINDSOR 1540 SULLIVAN AVENUE SOUTH WINDSOR, CT 06074 860-644-2511

COVER SH

C-T1

|            | N/F 500' /         | ABUTTERS                                 |
|------------|--------------------|------------------------------------------|
| PARCEL ID  | ADDRESS            | OWNER                                    |
| 30300521   | 521 ELLINGTON ROAD | VOIGT ANDREW J                           |
| 30300533   | 533 ELLINGTON ROAD | JACQUES CARRIE                           |
| 30300536   | 536 ELLINGTON ROAD | ELMORE JOSEPH R & CAROLYN B              |
| 30300549   | 549 ELLINGTON ROAD | PELLETIER GARY & LINDA                   |
| 30300554   | 554 ELLINGTON ROAD | PRICE LEON                               |
| 30300561   | 561 ELLINGTON ROAD | HEBERT AIMEE A & ADAM M                  |
| 30300566   | 566 ELLINGTON ROAD | HORNAT JOHN V & ARLENE V                 |
| 30300578   | 578 ELLINGTON ROAD | CAMPOS MARCEL R & MARIA A                |
| 30300591   | 591 ELLINGTON ROAD | SOUTH WINDSOR TOWN OF 17                 |
| 30300600   | 600 ELLINGTON ROAD | FALLETTI MATTHEW S                       |
| 30300620   | 620 ELLINGTON ROAD | ROTHWELL DOUGLAS A & DIANE<br>B TRUSTEES |
| 30300623   | 623 ELLINGTON ROAD | SOUTH WINDSOR TOWN OF                    |
| 30300626   | 626 ELLINGTON ROAD | JACQUES JEAN MARC                        |
| 30300629   | 629 ELLINGTON ROAD | CURRENT RESIDENT                         |
| 30300642   | 642 ELLINGTON ROAD | TURNER JUSTIN                            |
| 30300647   | 647 ELLINGTON ROAD | SOUTH WINDSOR TOWN OF                    |
| 30300655   | 655 ELLINGTON ROAD | CURRENT RESIDENT                         |
| 30300658   | 658 ELLINGTON ROAD | JACQUES JEAN MARC                        |
| 30300661   | 661 ELLINGTON ROAD | CURRENT RESIDENT                         |
| 30300668   | 668 ELLINGTON ROAD | SYCZ GRACE G L/U                         |
| 30300674   | 674 ELLINGTON ROAD | TONNESSEN OLAF J & MARGARET<br>E         |
| 30300682   | 682 ELLINGTON ROAD | RODRIGUEZ LINDA L & CARLOS               |
| 30300690   | 690 ELLINGTON ROAD | 7-ELEVEN INC                             |
| 34500092   | 92 GAIL LANE       | ARMANTANO MICHAEL J & SANDRA N           |
| 34500100   | 100 GAIL LANE      | MAHER MICHAEL T & JUNE A                 |
| 34500106   | 106 GAIL LANE      | GARCIA MANUEL R &<br>ALEXANDRA J         |
| 34500114   | 114 GAIL LANE      | STARK DAVID J & MARIE                    |
| 54600213   | 213 LONG HILL ROAD | BEGLEY MELISSA M                         |
| 54600214   | 214 LONG HILL ROAD | MARTINO PETER & JUDITH                   |
| 54600220   | 220 LONG HILL ROAD | KRALL RICHARD & JACQUELINE               |
| 54600223   | 223 LONG HILL ROAD | MAGNOTTA LINDA A                         |
| 54600233   | 233 LONG HILL ROAD | HOWEY SHAWN M & ASHLEY                   |
| 54600234   | 234 LONG HILL ROAD | DRYBURGH DANIEL J                        |
| 54600242   | 242 LONG HILL ROAD | FOWLER JOHN S & MARIA C                  |
| 54600243   | 243 LONG HILL ROAD | FITZGERALD JOY A PARKER                  |
| 54600252   | 252 LONG HILL ROAD | URSIN TYLER                              |
| 54600260   | 260 LONG HILL ROAD | WILLIAMS JENNIFER & MICHAEL<br>A         |
| 54600263   | 263 LONG HILL ROAD | KENNEDY CLAIRE                           |
| 54600268   | 268 LONG HILL ROAD | COSTA REALTY LLC                         |
| 54600273   | 273 LONG HILL ROAD | MASSON LISE V                            |
| 54600278   | 278 LONG HILL ROAD | COSTA REALTY LLC                         |
| 54600283   | 283 LONG HILL ROAD | JOURNEY FOUND INC                        |
| 54600284   | 284 LONG HILL ROAD | SOUTH WINDSOR TOWN OF                    |
| 54600290   | 290 LONG HILL ROAD | NATION CRAIG D JR                        |
| 54600293   | 293 LONG HILL ROAD | JOURNEY FOUND INC                        |
| 54600300   | 300 LONG HILL ROAD | LEBARON KAREN W & NEAL R                 |
| 54600303   | 303 LONG HILL ROAD | BOISSEAU ROGER M & EILEEN K              |
| 54600320   | 320 LONG HILL ROAD | CASTLE STEPHEN & KAREN                   |
| 54600325   | 325 LONG HILL ROAD | CURRENT RESIDENT                         |
| 54600330   | 330 LONG HILL ROAD | PRESTON DONNA & WILLIAM                  |
| 54600346   | 346 LONG HILL ROAD | KIZIS JOSEPH A                           |
| 5/16003/16 | 346 LONG HILL ROAD | KIZIS JOSEPH A                           |

|                      | N/F 500'                              | ABUTTERS                             |
|----------------------|---------------------------------------|--------------------------------------|
| PARCEL ID            | ADDRESS                               | OWNER                                |
| 54600356             | 356 LONG HILL ROAD                    | DIFIORE DANIEL K                     |
| 54600358             | 358 LONG HILL ROAD                    | LUSSIER NORMAND R & LAUREL<br>A      |
| 54600360             | 360 LONG HILL ROAD                    | DESLAURIERS NORBERT J                |
| 54600366             | 366 LONG HILL ROAD                    | TRIPLE K LLC                         |
| 54600370             | 370 LONG HILL ROAD                    | TRIPLE K LLC                         |
| 54600378             | 378 LONG HILL ROAD                    | BURNHAM PAUL J                       |
| 54600384             | 384 LONG HILL ROAD                    | PECI ILAM                            |
| 61500025             | 25 MURIELLE DRIVE                     | SOUTH WINDSOR TOWN OF 39             |
| 61500027             | 27 MURIELLE DRIVE                     | EHLER WILLIAM J & ERICA K            |
| 61500033             | 33 MURIELLE DRIVE                     | GALPER JEAN                          |
| 61500033             | 40 MURIELLE DRIVE                     | ROTONDO ANTHONY A ESTATE             |
|                      |                                       | OF                                   |
| 61500041             | 41 MURIELLE DRIVE                     | MELIA EDMUND T & KAREN L             |
| 61500048             | 48 MURIELLE DRIVE                     | MARULANDA JOHN J & LETICIA D         |
| 61500049             | 49 MURIELLE DRIVE                     | GARNEAU MICHAEL S & TINA E           |
| 61500053             | 53 MURIELLE DRIVE                     | KAPIL PRANAV                         |
| 61500057             | 57 MURIELLE DRIVE                     | SOUTH WINDSOR TOWN OF 38             |
| 61500058             | 58 MURIELLE DRIVE                     | CUDALISKAS MATTUSALAK                |
| 61500061             | 61 MURIELLE DRIVE                     | GUDAUSKAS MATTHEW W & HOLLY T        |
| 61500067             | 67 MURIELLE DRIVE                     | CRICHTON PETER & OLIVER JOANNE       |
| 61500068             | 68 MURIELLE DRIVE                     | DEGRANDI CHRISTOPHER & JAMIE         |
| 61500075             | 75 MURIELLE DRIVE                     | MURIELLE PROPERTY LLC                |
| 61500076             | 76 MURIELLE DRIVE                     | LACASSE GASTON & FABIENNE            |
| 61500083             | 83 MURIELLE DRIVE                     | HODGE DAVID & DANIELLE               |
| 61500084             | 84 MURIELLE DRIVE                     | STEPHENS BENJAMIN F IV & CATHERINE B |
| 61500091             | 91 MURIELLE DRIVE                     | BOURKE GEORGE W & CYNTHIA            |
| 61500096             | 96 MURIELLE DRIVE                     | VENTURA JOSEPH J & BARBARA B         |
| 61500097             | 97 MURIELLE DRIVE                     | FAYNOR NICOLE TR &                   |
| 61500101             | 101 MURIELLE DRIVE                    | HAYDEN MICHAEL H & CATHY J           |
| 61500107             | 107 MURIELLE DRIVE                    | MCCLELLAN KATIE L ETAL               |
| 61500112             | 112 MURIELLE DRIVE                    | HOLEVER KURT J & SARAH S             |
| 61500115             | 115 MURIELLE DRIVE                    | SILVER R TIM & CHERYL F              |
| 61500120             | 120 MURIELLE DRIVE                    | JOHNSON KEITH A & BARBARA S          |
| 61500123             | 123 MURIELLE DRIVE                    | MINICUCCI ANTHONY                    |
| 69300014             | 14 PARKVIEW DRIVE                     | MAGLEY DAVID M &                     |
| 69300019             | 19 PARKVIEW DRIVE                     | PEPE JON T & JACQUELINE              |
| 69300024             | 24 PARKVIEW DRIVE                     | DOWLING FAMILY TRUST                 |
| 69300029             | 29 PARKVIEW DRIVE                     | TADESSE ESAYAS &                     |
| 69300032             | 32 PARKVIEW DRIVE                     | DACOSTA RICARDO & VANESSA            |
| 69300037             | 37 PARKVIEW DRIVE                     | IVES JACQUELINE                      |
|                      |                                       |                                      |
| 69300040             | 40 PARKVIEW DRIVE                     | SILVA MARIA INES                     |
| 69300045             | 45 PARKVIEW DRIVE 627 PLEASANT VALLEY | DORIUS LAURA LEE                     |
| 72900627             | ROAD 637 PLEASANT VALLEY              | DEVAUX GARY J & TRACEY H             |
| 72900637             | ROAD 643 PLEASANT VALLEY              | PASZEK FRANCISZEK & JADWIGA          |
| 72900643             | ROAD                                  | VIGURS STEVEN L & MARTHA J           |
| 72900653             | 653 PLEASANT VALLEY ROAD              | LINDSAY JOHN R & ELIZABETH C         |
| 72900661             | 661 PLEASANT VALLEY<br>ROAD           | WILLIAMS SASHAY                      |
| 72900733             | 733 PLEASANT VALLEY<br>ROAD           | SMUTNICK PAUL J & SANDRA             |
|                      | 743 PLEASANT VALLEY                   | LUSSIER NORMAND R & LAUREL           |
| 72900743             | ROAD                                  | A                                    |
| 72900743<br>72900761 |                                       | _                                    |

ST MARC CIRCLE

**CURRENT RESIDENT** 

KEY

C-T2

AD\Building Addition\4022D Site Plan (Building Addition).dwg Layout; C-UT1 Plotted; 9/26/20;

:\4022\4022D\Engneering\AutoCAD\Bulding Add

DWD | MEW | DWD

1"=40'