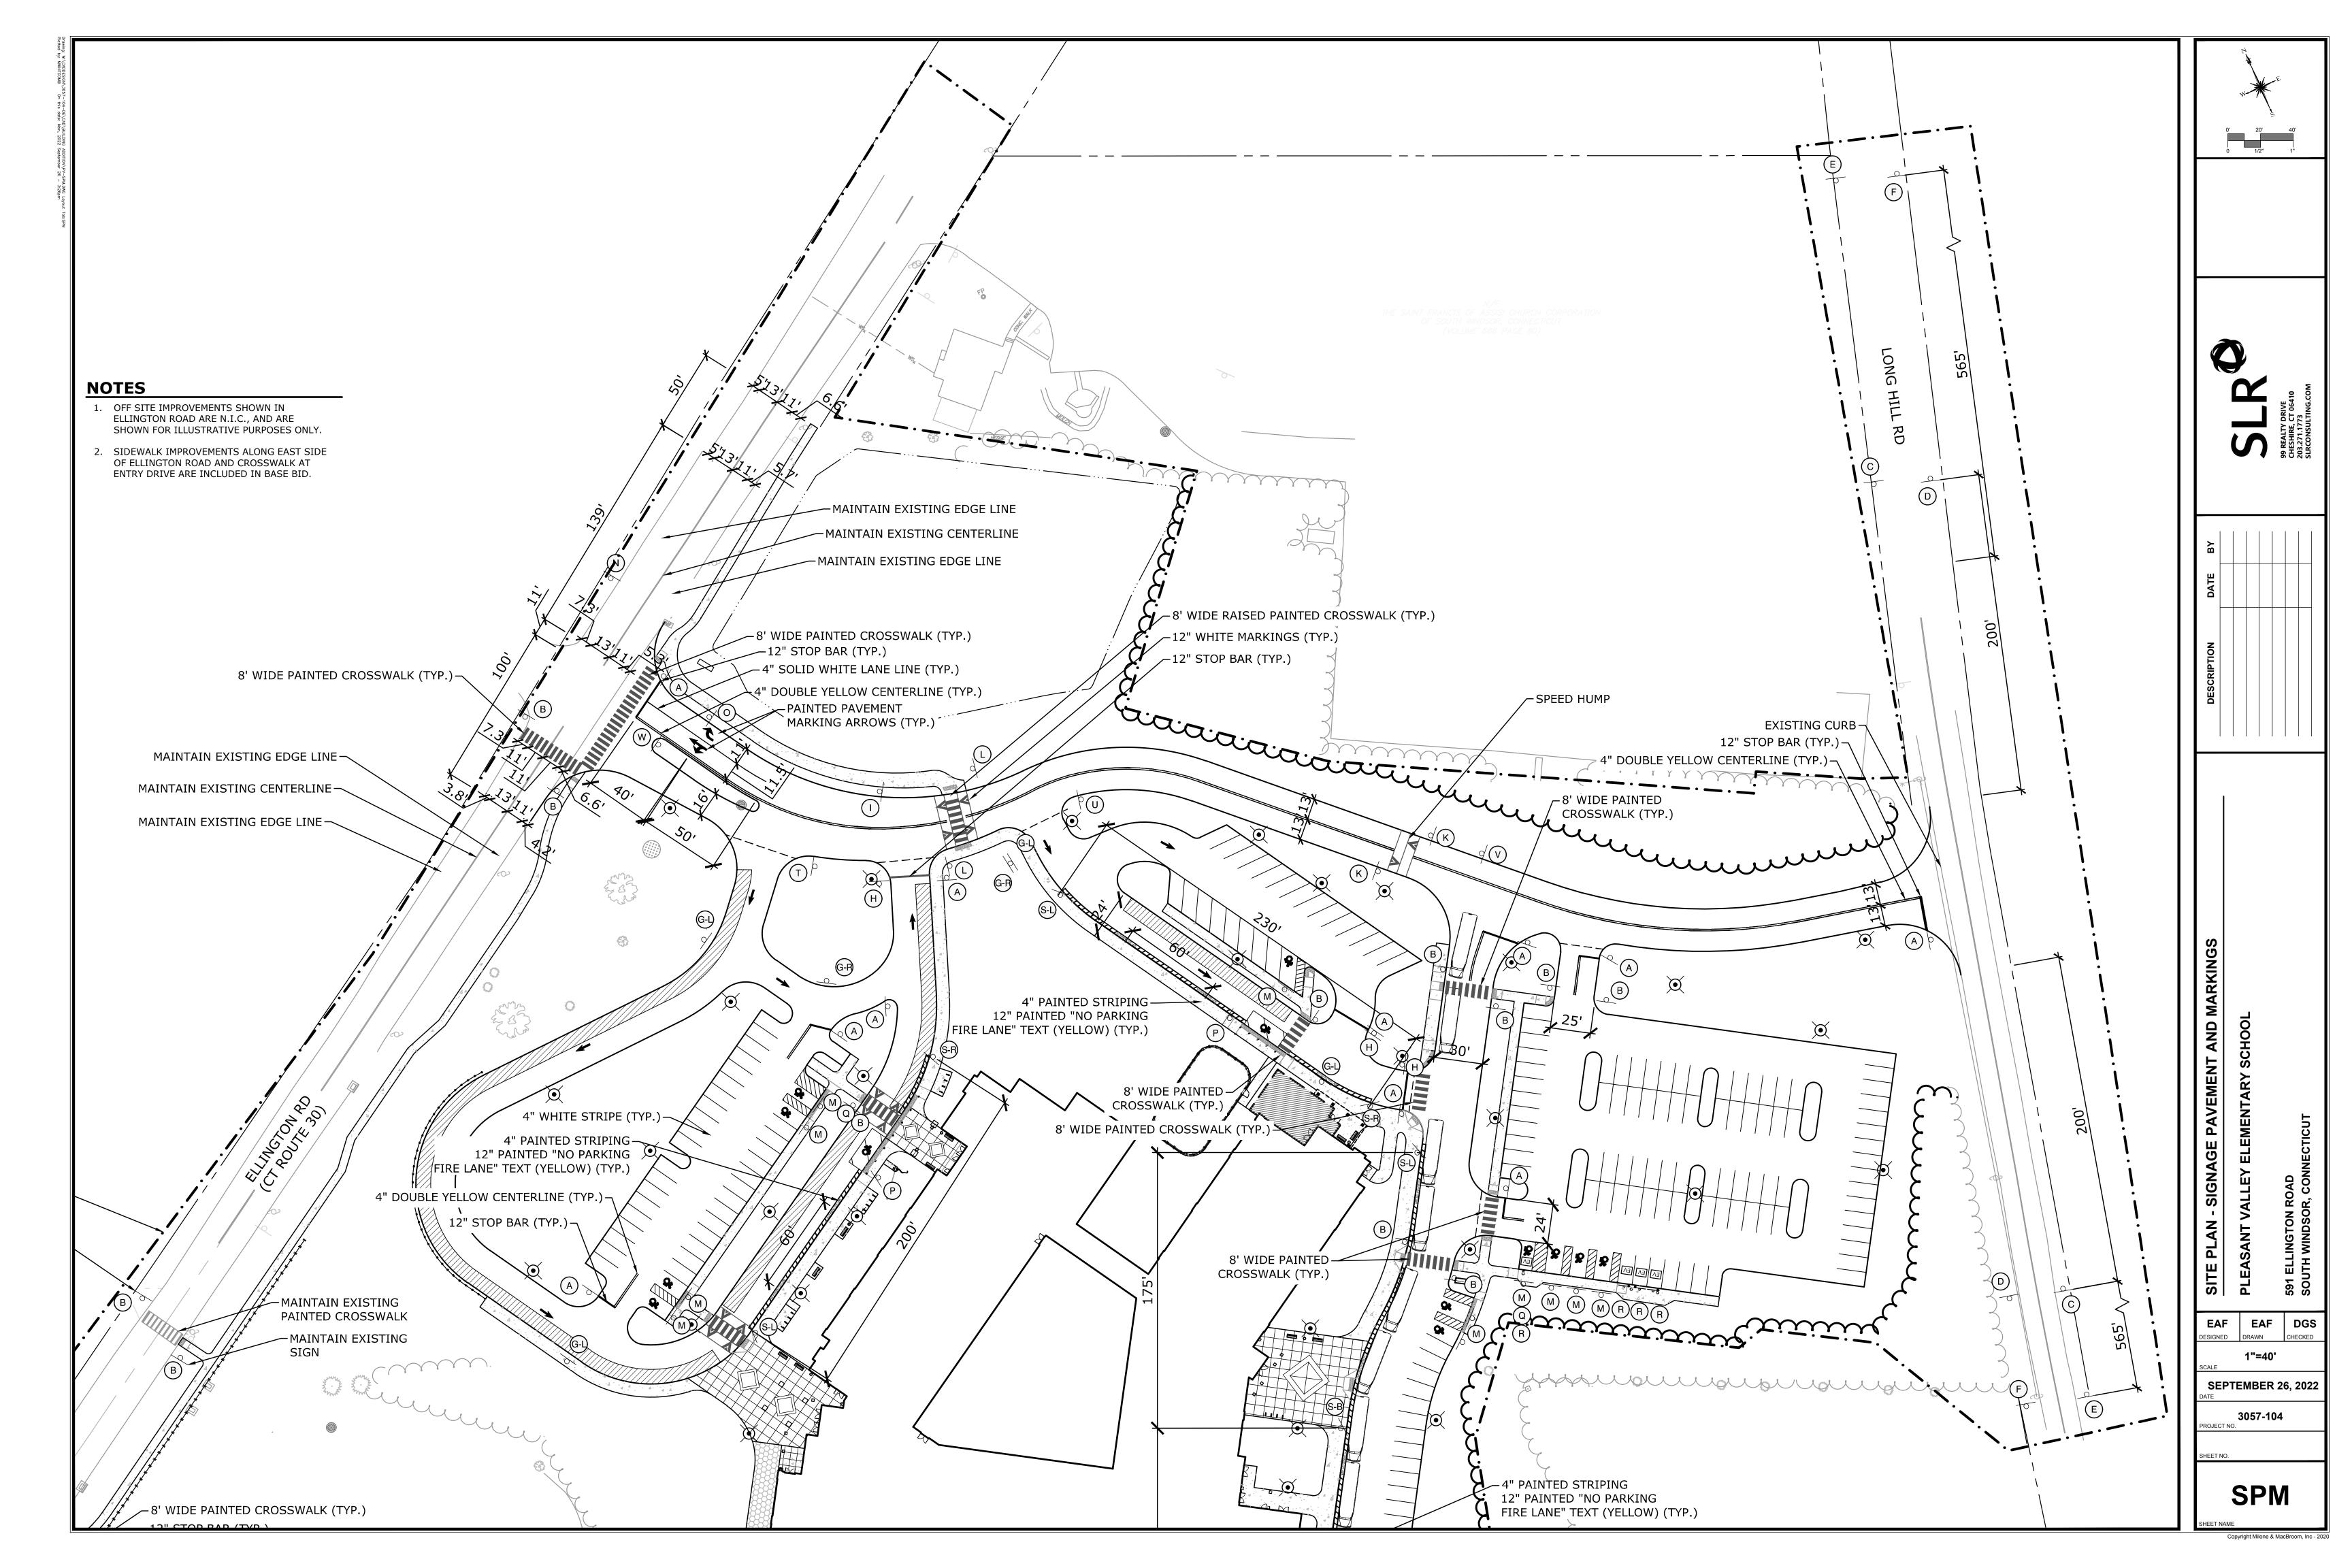

| SHEET INDEX         |                                                              |  |  |  |
|---------------------|--------------------------------------------------------------|--|--|--|
| C-T1                | COVER SHEET                                                  |  |  |  |
| C-T2                | KEY MAP                                                      |  |  |  |
| C-GD1               | GRADING PLAN                                                 |  |  |  |
| C-DR1 DRAINAGE PLAN |                                                              |  |  |  |
| C-UT1               | UTILITY PLAN                                                 |  |  |  |
| LA-1                | SITE PLAN - LAYOUT AND<br>LANDSCAPING (BY OTHERS)            |  |  |  |
| SPM-1               | SITE PLAN - SIGNAGE,<br>PAVEMENT AND MARKINGS (BY<br>OTHERS) |  |  |  |
| V-1 TO V-3          | PROPERTY & TOPOGRAPHIC SURVEY                                |  |  |  |
| A2.1                | CLASSROOM ADDITION<br>ELEVATION & FLOOR PLAN (BY<br>OTHERS)  |  |  |  |

ST MARC CIRCLE

**CURRENT RESIDENT** 

KEY

C-T2

AD\Building Addition\4022D Site Plan (Building Addition).dwg Layout; C-UT1 Plotted; 9/26/20;

:\4022\4022D\Engneering\AutoCAD\Bulding Add

DWD | MEW | DWD

1"=40'