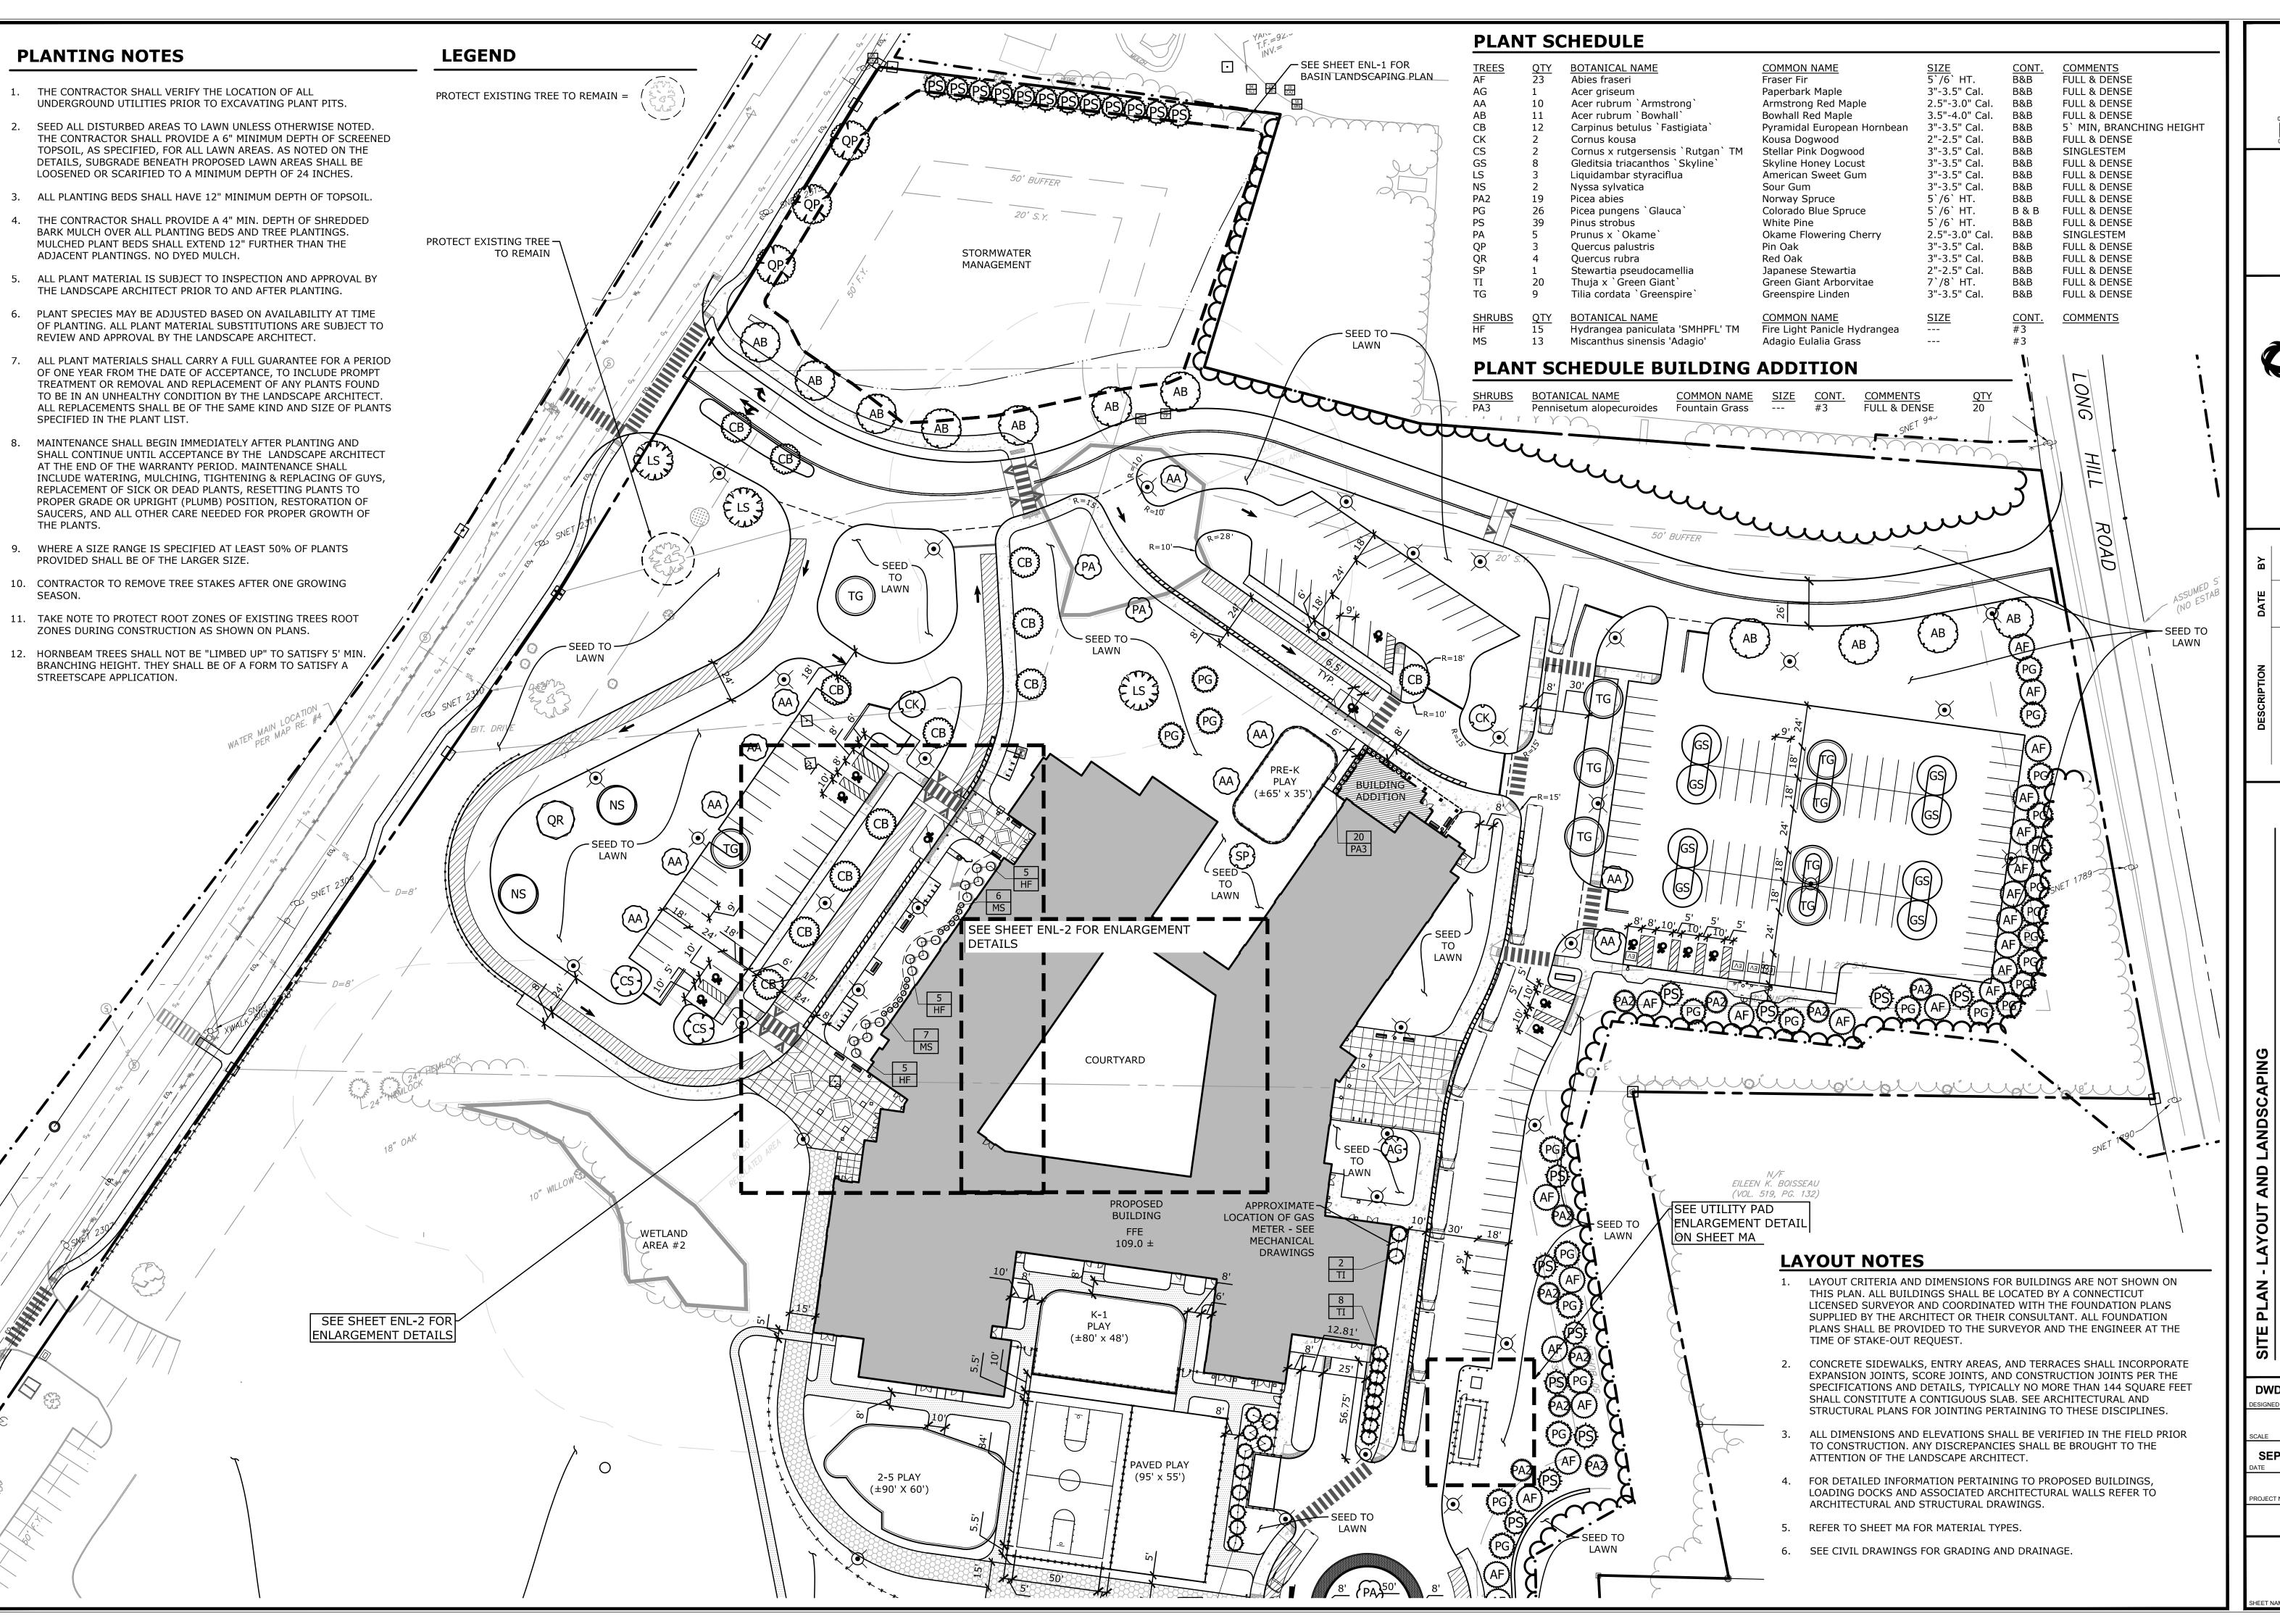

| ZONE: RR - RURAL RESIDENTIAL |                   |                                |                                |  |  |
|------------------------------|-------------------|--------------------------------|--------------------------------|--|--|
| <u>ITEM</u>                  | REQUIRED/ ALLOWED | <u>EXISTING</u>                | <u>PROPOSED</u>                |  |  |
| LOT AREA                     | 40,000 SF         | 1,085,130 SF<br>(24.911 ACRES) | 1,085,130 SF<br>(24.911 ACRES) |  |  |
| LOT FRONTAGE                 | 175'              | 1,262'                         | 1,262'                         |  |  |
| FRONT YARD                   | 50'               | 112.7'                         | 286.7'                         |  |  |
| SIDE YARD                    | 20'               | 70.0'                          | 150.8'                         |  |  |
| REAR YARD                    | 50'               | 524.0'                         | N/A                            |  |  |
| BUILDING HEIGHT              | 70'*              | 24'±                           | 36'±                           |  |  |
| PARKING                      | 409**             | 88±                            | 241 (256<br>FUTURE)***         |  |  |
| INTERIOR LANDSCAPING         | 10%               | 21.2%±                         | 14.4%                          |  |  |
| LOT COVERAGE                 | 15%               | 4.8%±                          | 5.8%                           |  |  |
| IMPERVIOUS COVERAGE          | 50%****           | 13.6%±                         | 31.0%                          |  |  |

NOTES:

\* — BUILDING HEIGHT PER RR ZONE ALLOWS FOR MAXIMUM 30 FEET. SECTION 3.1.2D

ALLOWS FOR BUILDING HEIGHT TO BE INCREASED BY 1 FOOT FOR EVERY 2 FEET
BY WHICH SUCH BUILDING OR SUCH PORTION THEREOF LIES INSED THE NEAREST
LIMITING LINE OF ANY FRONT, SIDE OR REAR YARD.

80' FROM CLOSEST LIMITING LINE / 2 = 40' INCREASE ALLOWED

40' INCREASE + 30' BUILDING HEIGHT = 70' BUILDING HEIGHT ALLOWED

\*\* - 103,450 GSF x 1 SPACE / 250 GSF = 414 SPACES REQUIRED

\*\*\* - 181 SPACES PROVIDED AROUND NEW SCHOOL
60± SPACES TO REMAIN NEAR EXISTING SCHOOL
75 SPACES TO BE BUILT WITH FUTURE BALLFIELDS

\*\*\*\* - 50% IMPERVIOUS COVERAGE ALLOWED IN RR ZONE PER TABLE 3.1.1A

PARKING MODIFICATION REQUEST
PER SECTION 6.4.9 OF ZONING REGULATIONS, A MODIFICATION OF MINIMUM REQUIRED PARKING SPACES IS REQUESTED.
414 SPACES REQUIRED - 241 PROVIDED = 173 SPACE REDUCTION REQUESTED