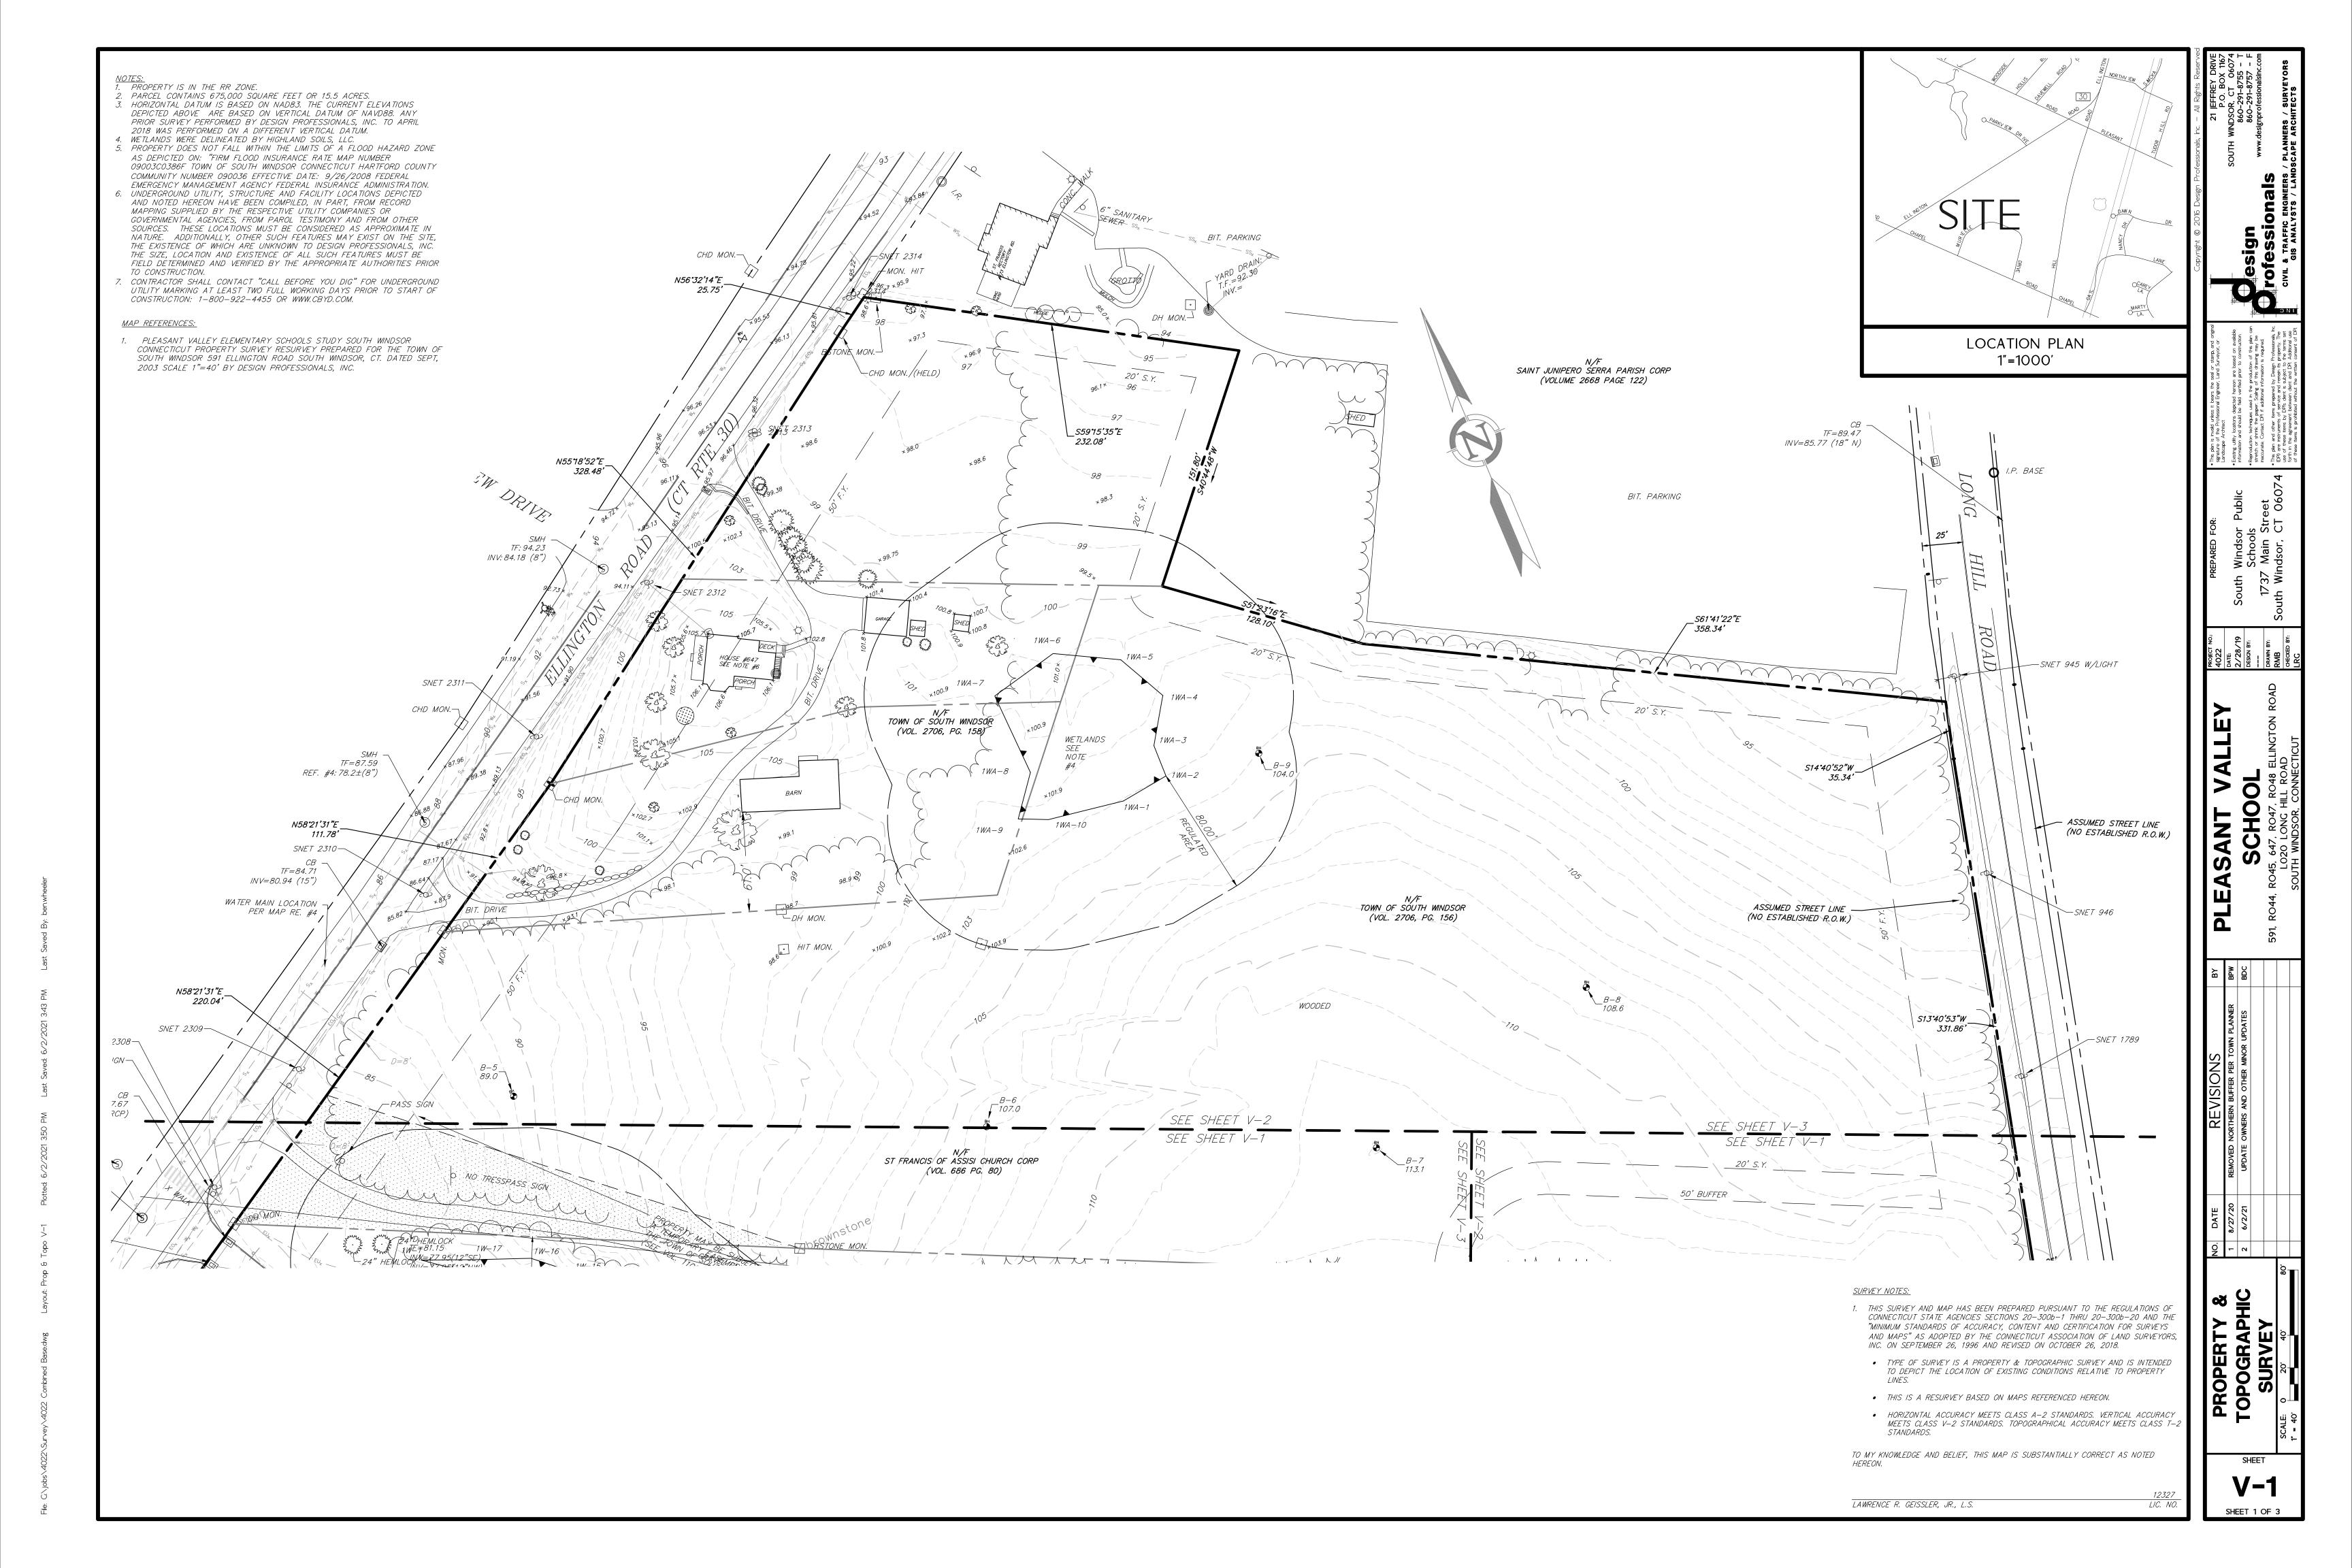

#### LOCATION PLAN 1"=1000'

- NOTES:

  1. PROPERTY IS IN THE RR ZONE.

  2. PARCEL CONTAINS 675,000 SQUARE FEET OR 15.5 ACRES.

  STATEMENT OF MARKET O . HORIZONTAL DATUM IS BASED ON NAD83. THE CURRENT ELEVATIONS DEPICTED ABOVE ARE BASED ON VERTICAL DATUM OF NAVD88. ANY PRIOR SURVEY PERFORMED BY DESIGN PROFESSIONALS, INC. TO APRIL 2018 WAS PERFORMED ON A DIFFERENT VERTICAL DATUM.

  4. WETLANDS WERE DELINEATED BY HIGHLAND SOILS, LLC.
- 5. PROPERTY DOES NOT FALL WITHIN THE LIMITS OF A FLOOD HAZARD ZONE AS DEPICTED ON: "FIRM FLOOD INSURANCE RATE MAP NUMBER 09003C0386F TOWN OF SOUTH WINDSOR CONNECTICUT HARTFORD COUNTY COMMUNITY NUMBER 090036 EFFECTIVE DATE: 9/26/2008 FEDERAL EMERGENCY MANAGEMENT AGENCY FEDERAL INSURANCE ADMINISTRATION.
  6. UNDERGROUND UTILITY, STRUCTURE AND FACILITY LOCATIONS DEPICTED
- AND NOTED HEREON HAVE BEEN COMPILED, IN PART, FROM RECORD MAPPING SUPPLIED BY THE RESPECTIVE UTILITY COMPANIES OR GOVERNMENTAL AGENCIES, FROM PAROL TESTIMONY AND FROM OTHER SOURCES. THESE LOCATIONS MUST BE CONSIDERED AS APPROXIMATE IN NATURE. ADDITIONALLY, OTHER SUCH FEATURES MAY EXIST ON THE SITE, THE EXISTENCE OF WHICH ARE UNKNOWN TO DESIGN PROFESSIONALS, INC. THE SIZE, LOCATION AND EXISTENCE OF ALL SUCH FEATURES MUST BE FIELD DETERMINED AND VERIFIED BY THE APPROPRIATE AUTHORITIES PRIOR TO CONSTRUCTION.
- 7. CONTRACTOR SHALL CONTACT "CALL BEFORE YOU DIG" FOR UNDERGROUND UTILITY MARKING AT LEAST TWO FULL WORKING DAYS PRIOR TO START OF CONSTRUCTION: 1-800-922-4455 OR WWW.CBYD.COM.

#### MAP REFERENCES:

1. PLEASANT VALLEY ELEMENTARY SCHOOLS STUDY SOUTH WINDSOR CONNECTICUT PROPERTY SURVEY RESURVEY PREPARED FOR THE TOWN OF SOUTH WINDSOR 591 ELLINGTON ROAD SOUTH WINDSOR, CT. DATED SEPT, 2003 SCALE 1"=40' BY DESIGN PROFESSIONALS, INC.

#### SURVEY NOTES:

- 1. THIS SURVEY AND MAP HAS BEEN PREPARED PURSUANT TO THE REGULATIONS OF CONNECTICUT STATE AGENCIES SECTIONS 20—300b—1 THRU 20—300b—20 AND THE "MINIMUM STANDARDS OF ACCURACY, CONTENT AND CERTIFICATION FOR SURVEYS AND MAPS" AS ADOPTED BY THE CONNECTICUT ASSOCIATION OF LAND SURVEYORS, INC. ON SEPTEMBER 26, 1996 AND REVISED ON OCTOBER 26, 2018.
- TYPE OF SURVEY IS A PROPERTY & TOPOGRAPHIC SURVEY AND IS INTENDED TO DEPICT THE LOCATION OF EXISTING CONDITIONS RELATIVE TO PROPERTY
- THIS IS A RESURVEY BASED ON MAPS REFERENCED HEREON.
- HORIZONTAL ACCURACY MEETS CLASS A-2 STANDARDS. VERTICAL ACCURACY MEETS CLASS V-2 STANDARDS. TOPOGRAPHICAL ACCURACY MEETS CLASS T-2

TO MY KNOWLEDGE AND BELIEF, THIS MAP IS SUBSTANTIALLY CORRECT AS NOTED

LAWRENCE R. GEISSLER, JR., L.S.