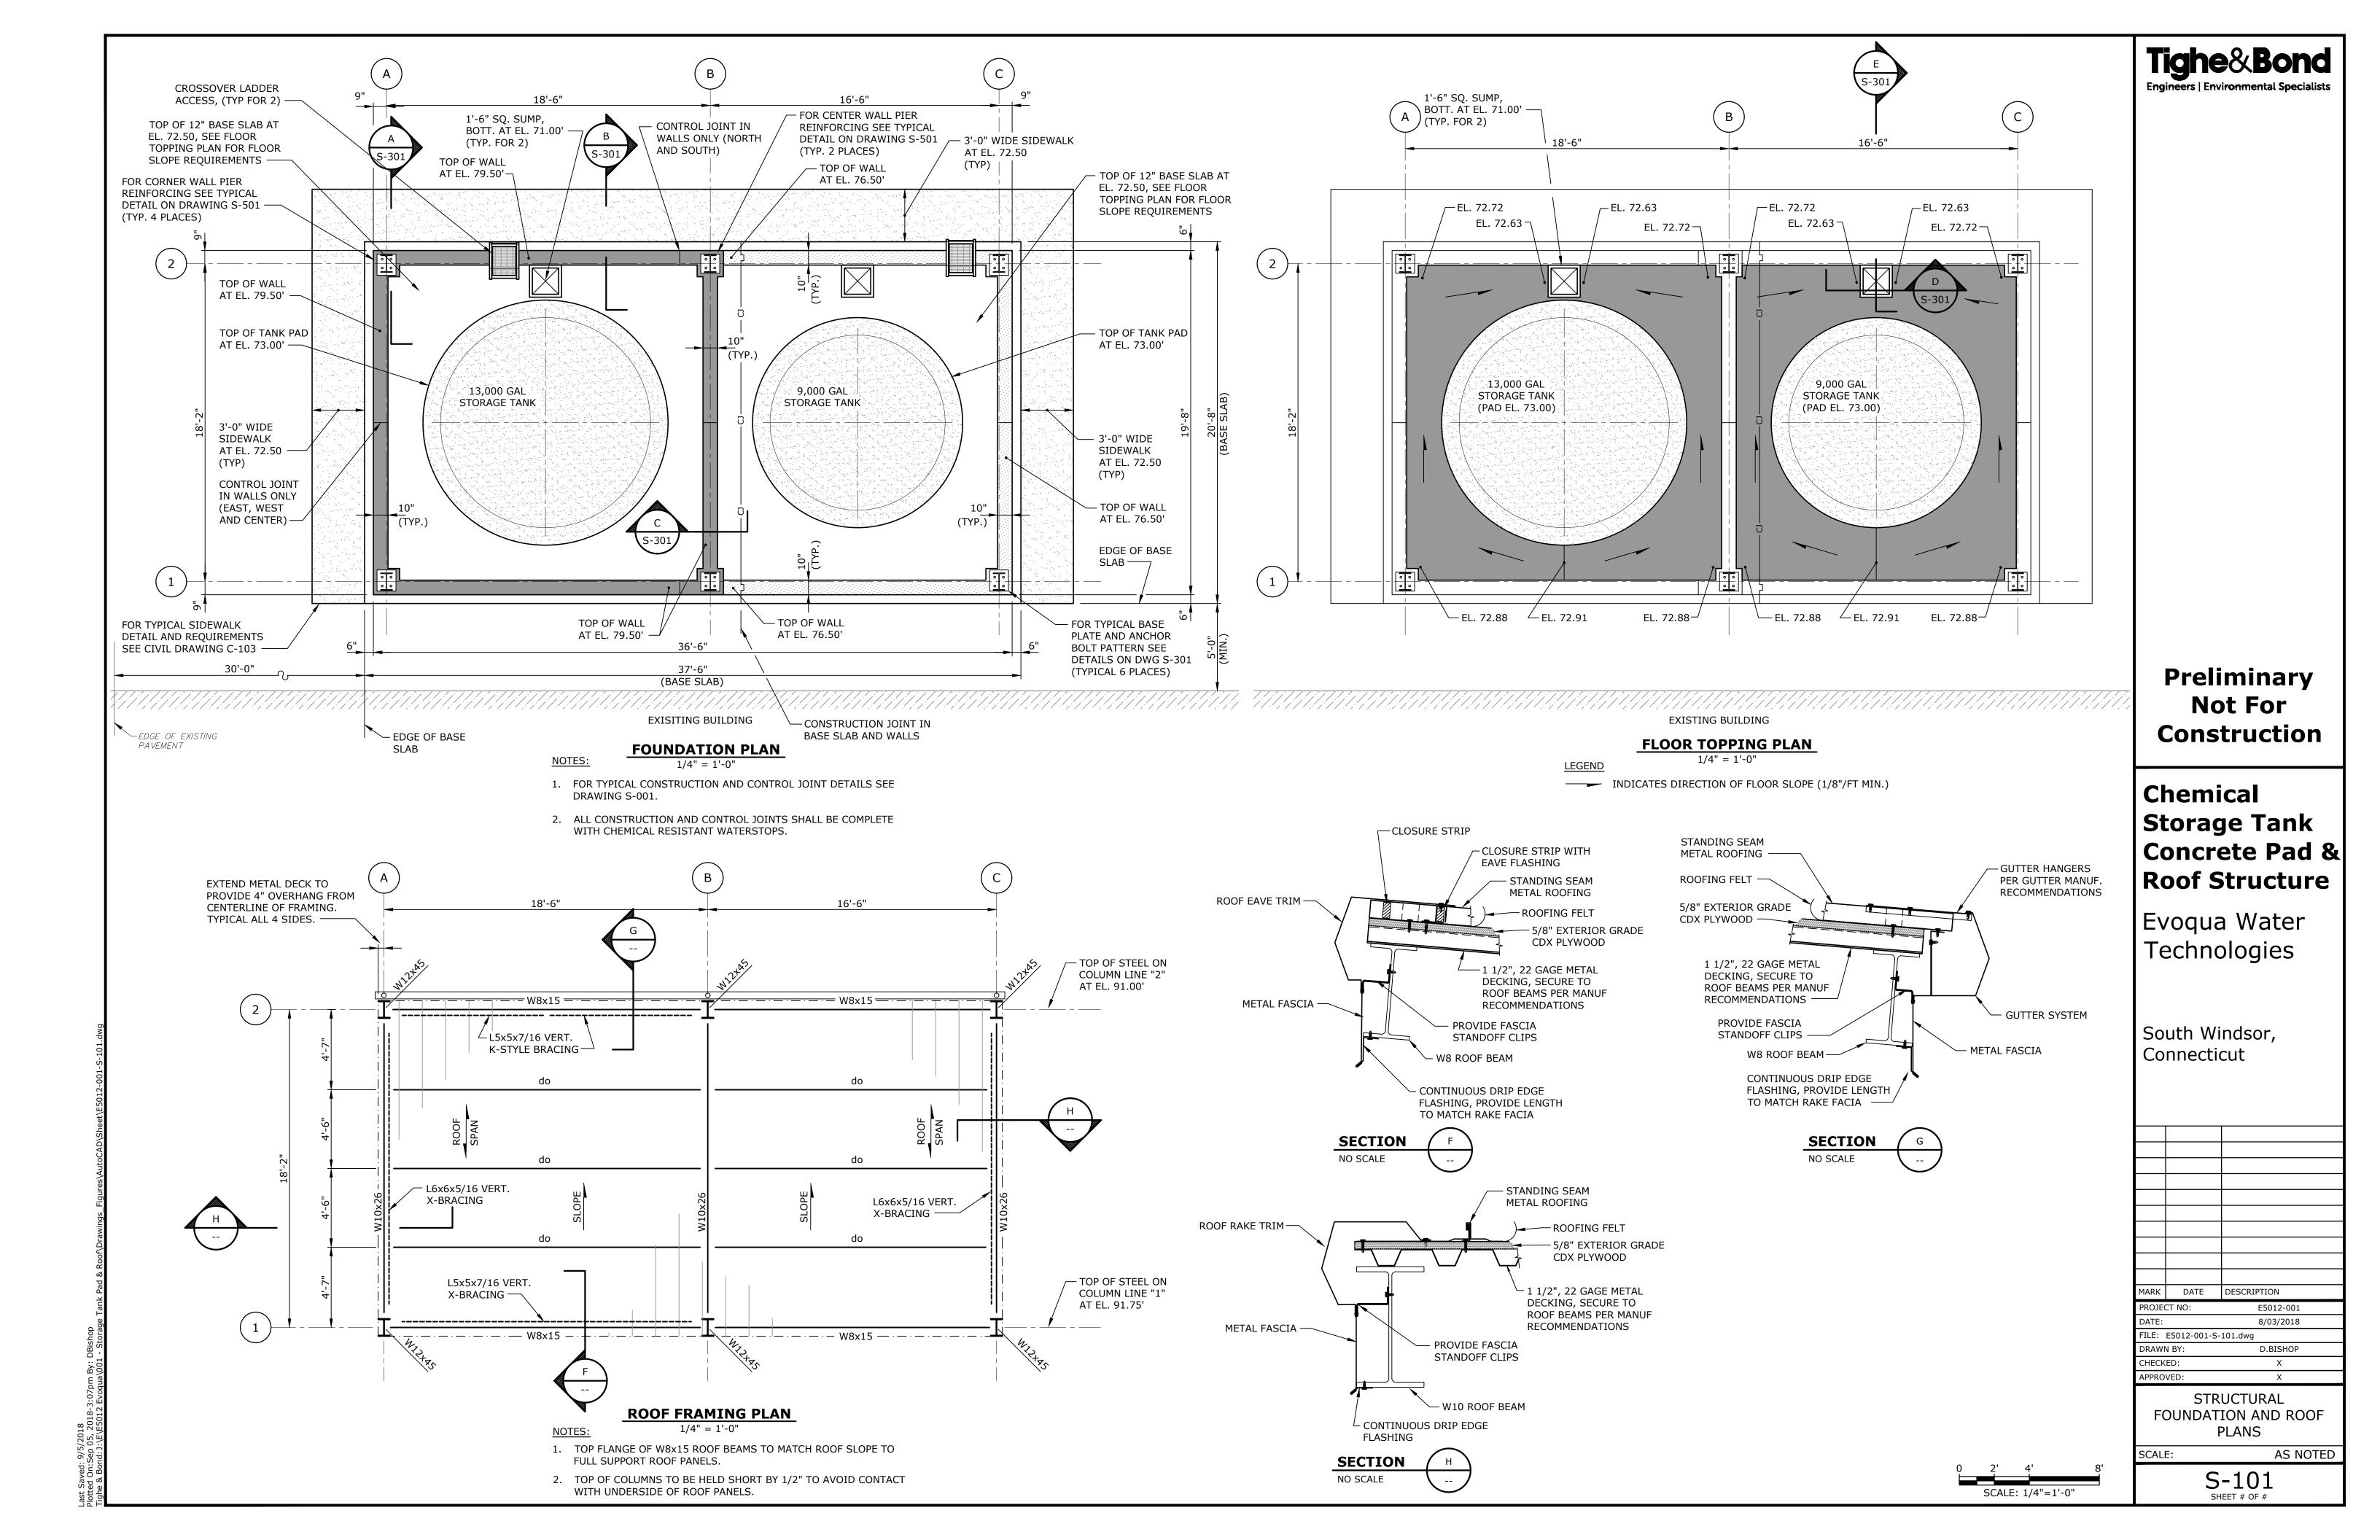

## EVOQUA WATER TECHNOLOGIES CHEMICAL STORAGE TANK CONCRETE PAD AND ROOF STRUCTURE

PROJECT NO: E5012-001

AUGUST, 2018

| LIST OF DRAWINGS |                                              |
|------------------|----------------------------------------------|
| SHEET NO.        | SHEET TITLE                                  |
|                  | COVER                                        |
| C-101            | EXISTING SITE PLAN                           |
| C-102            | PROPOSED SITE PLAN                           |
| C-103            | SITE DETAILS                                 |
| A-001            | ARCHITECTURAL NOTES AND CODES                |
| S-001            | STRUCTURAL GENERAL NOTES                     |
| S-101            | STRUCTURAL FOUNDATION AND ROOF PLANS         |
| S-201            | STRUCTURAL WALL ELEVATIONS                   |
| S-301            | STRUCTURAL SECTIONS AND DETAILS SHEET 1 OF 2 |
| S-302            | STRUCTURAL SECTIONS AND DETAILS SHEET 2 OF 2 |