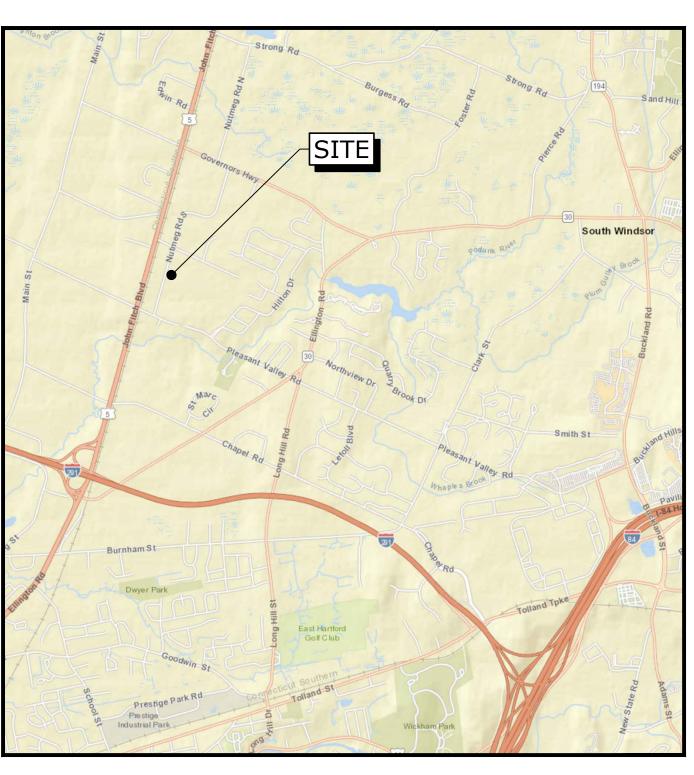

LOCATION MAP
NO SCALE

PREPARED BY:

Tighe&Bond

Engineers | Environmental Specialists

PREPARED FOR:

EVOQUA WATER TECHNOLOGIES

88 NUTMEG ROAD-SOUTH
SOUTH WINDSOR,
CONNECTICUT

COMPLETE SET 10 SHEETS
DRAFT 8/31/18