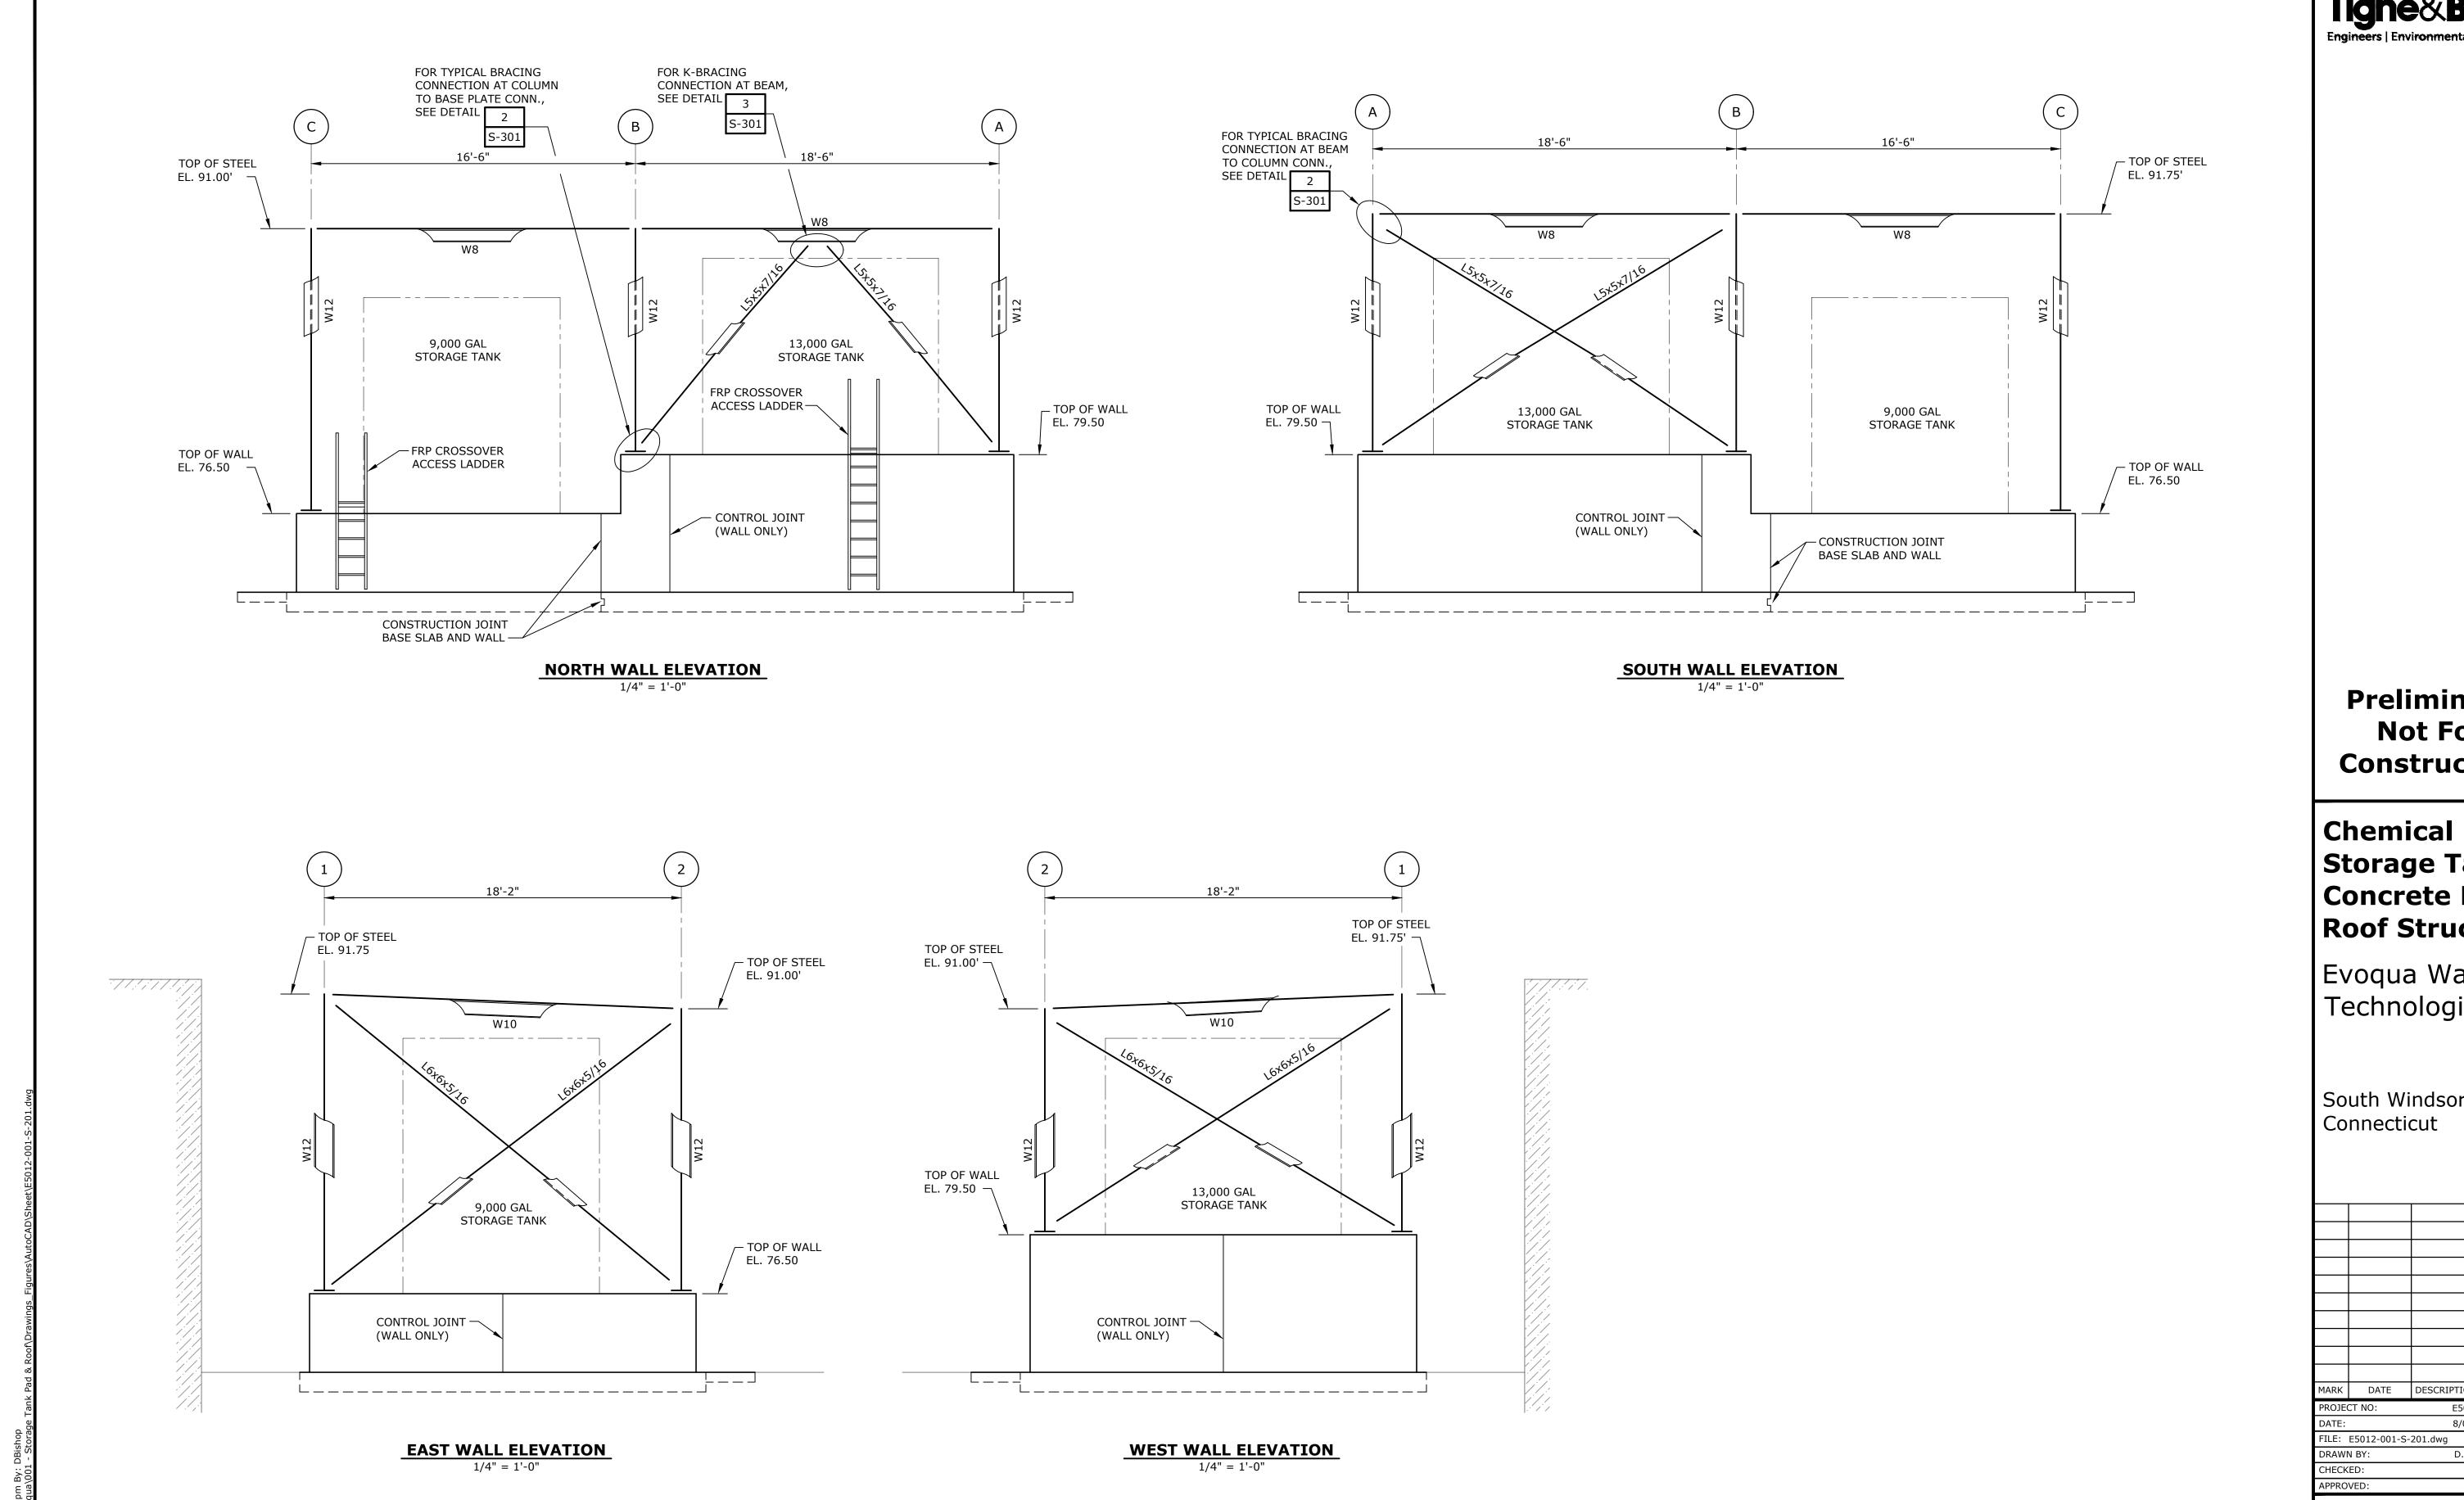

**Preliminary Not For** Construction

Storage Tank
Concrete Pad & **Roof Structure** 

Evoqua Water Technologies

South Windsor,

STRUCTURAL WALL ELEVATIONS

AS NOTED

S-201 SHEET # OF #

SCALE: 1/4"=1'-0"