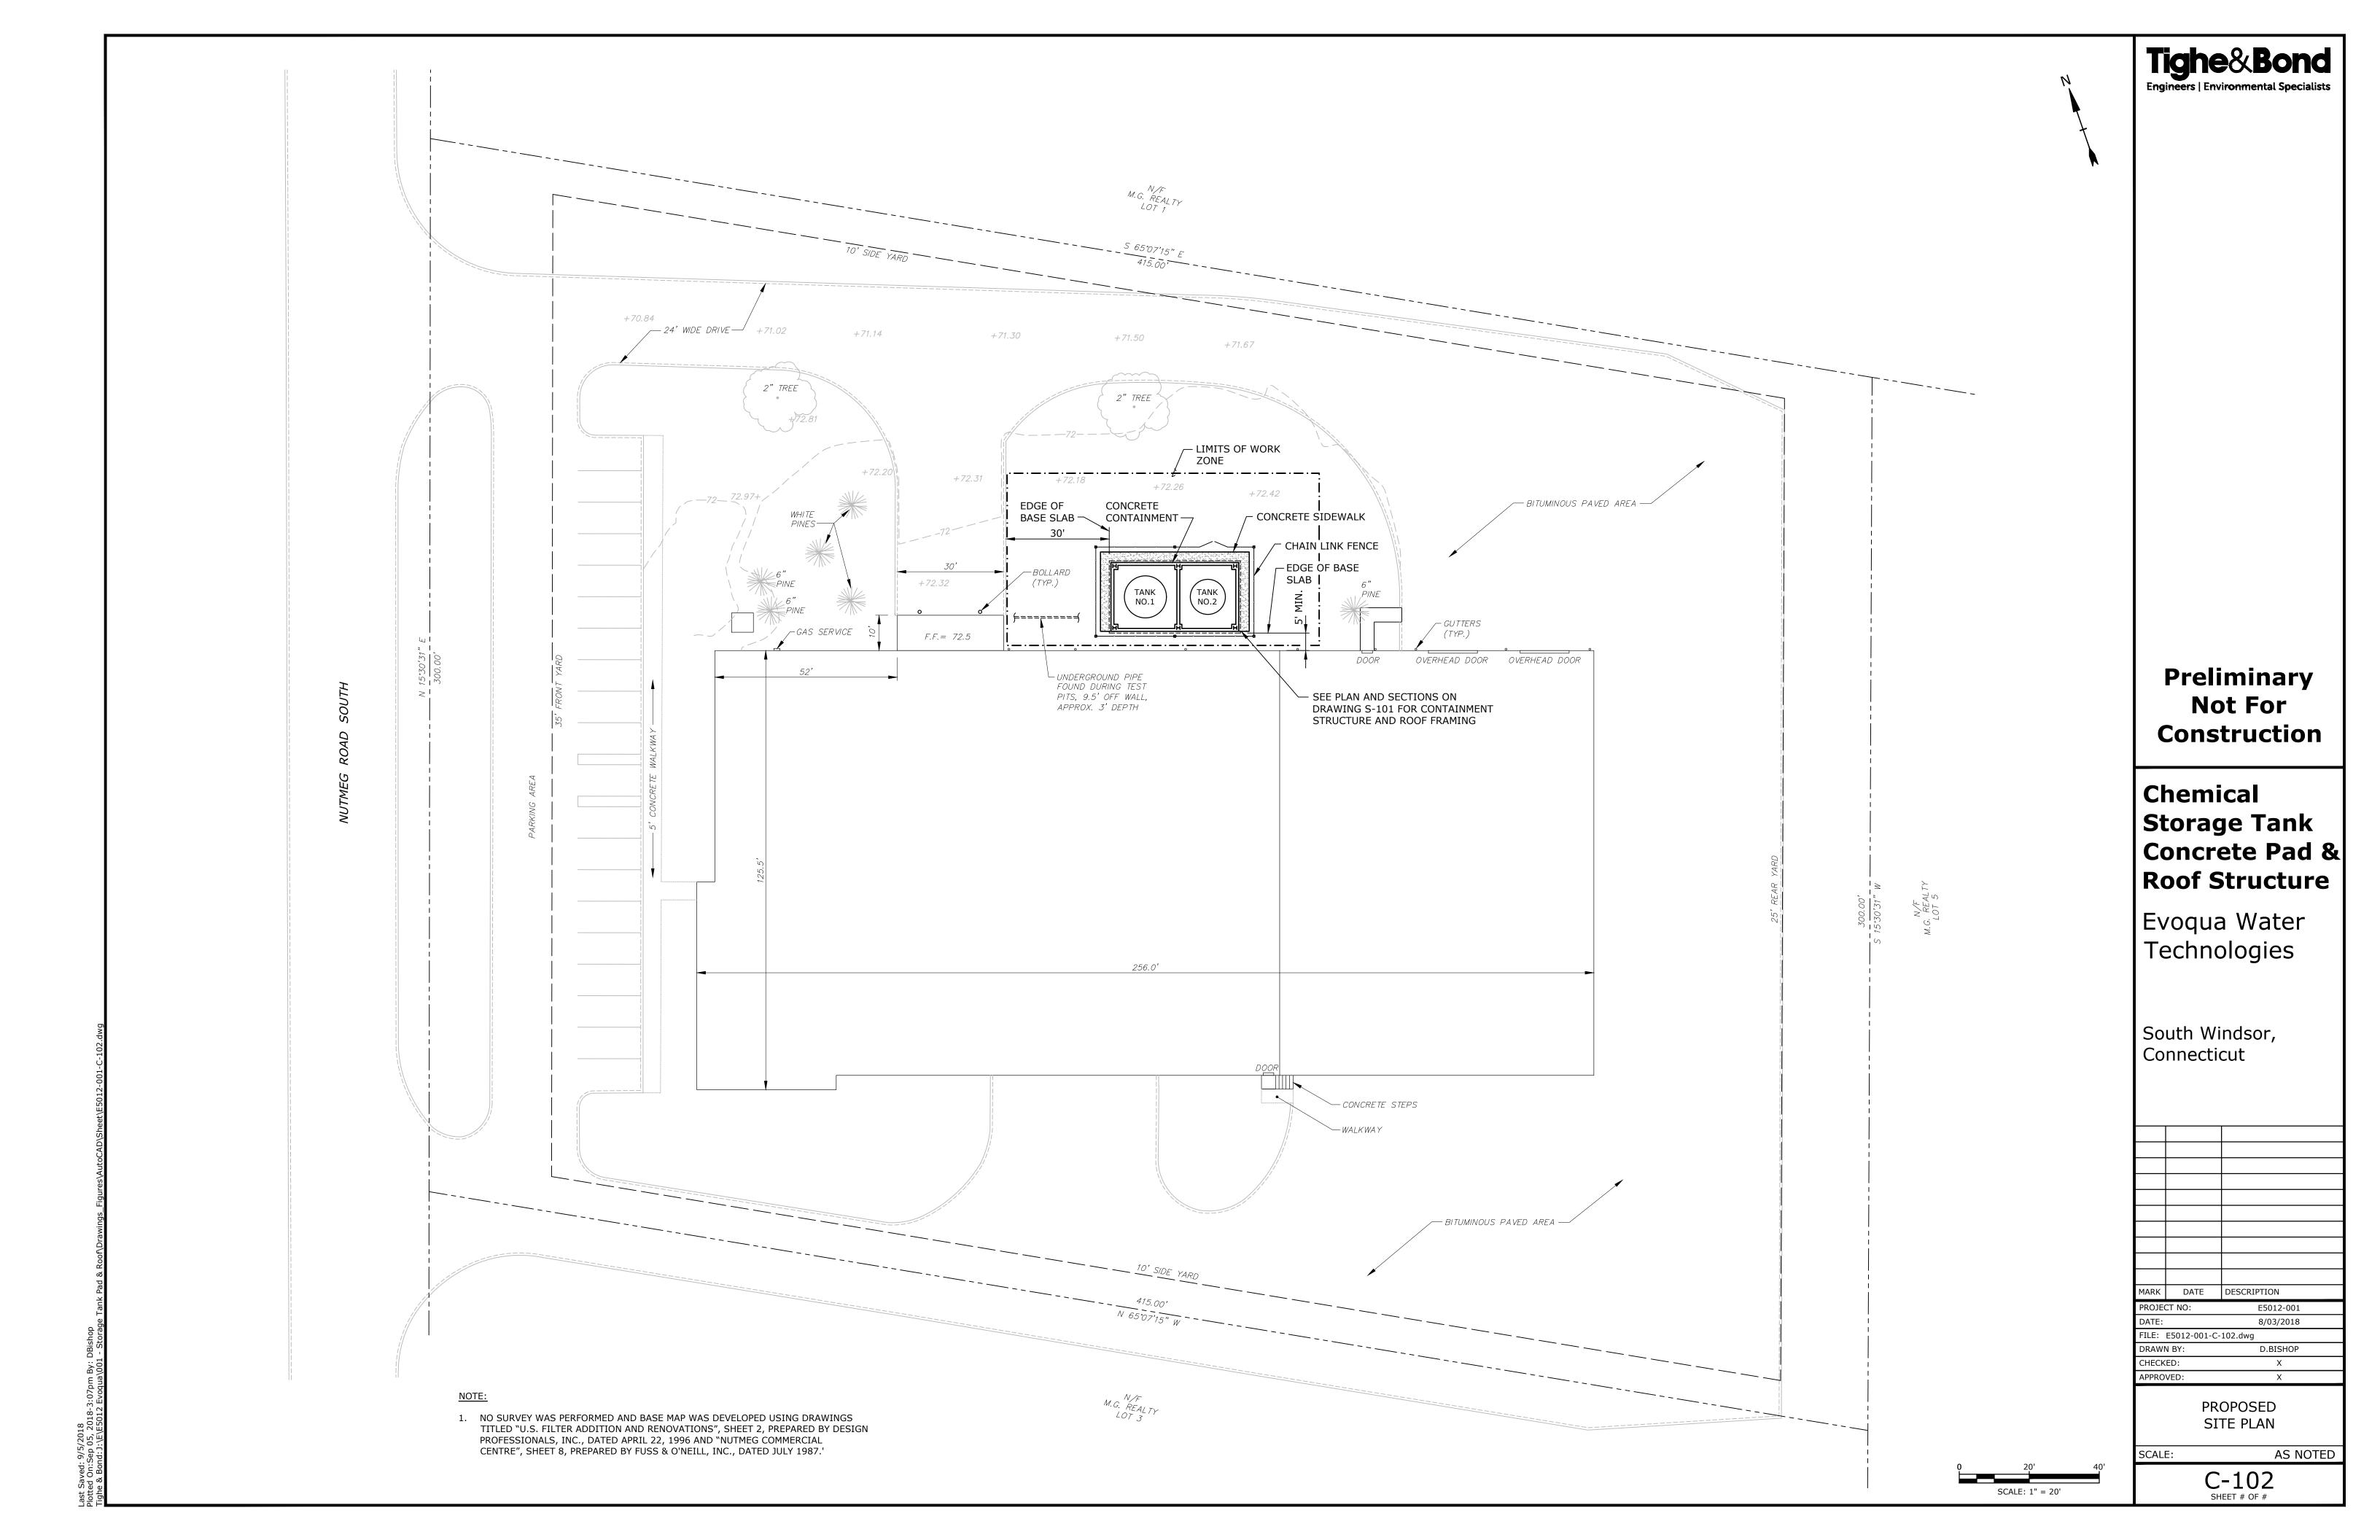

## EVOQUA WATER TECHNOLOGIES CHEMICAL STORAGE TANK CONCRETE PAD AND ROOF STRUCTURE

PROJECT NO: E5012-001

AUGUST, 2018

| LIST OF DRAWINGS |                                              |
|------------------|----------------------------------------------|
| SHEET NO.        | SHEET TITLE                                  |
|                  | COVER                                        |
| C-101            | EXISTING SITE PLAN                           |
| C-102            | PROPOSED SITE PLAN                           |
| C-103            | SITE DETAILS                                 |
| A-001            | ARCHITECTURAL NOTES AND CODES                |
| S-001            | STRUCTURAL GENERAL NOTES                     |
| S-101            | STRUCTURAL FOUNDATION AND ROOF PLANS         |
| S-201            | STRUCTURAL WALL ELEVATIONS                   |
| S-301            | STRUCTURAL SECTIONS AND DETAILS SHEET 1 OF 2 |
| S-302            | STRUCTURAL SECTIONS AND DETAILS SHEET 2 OF 2 |