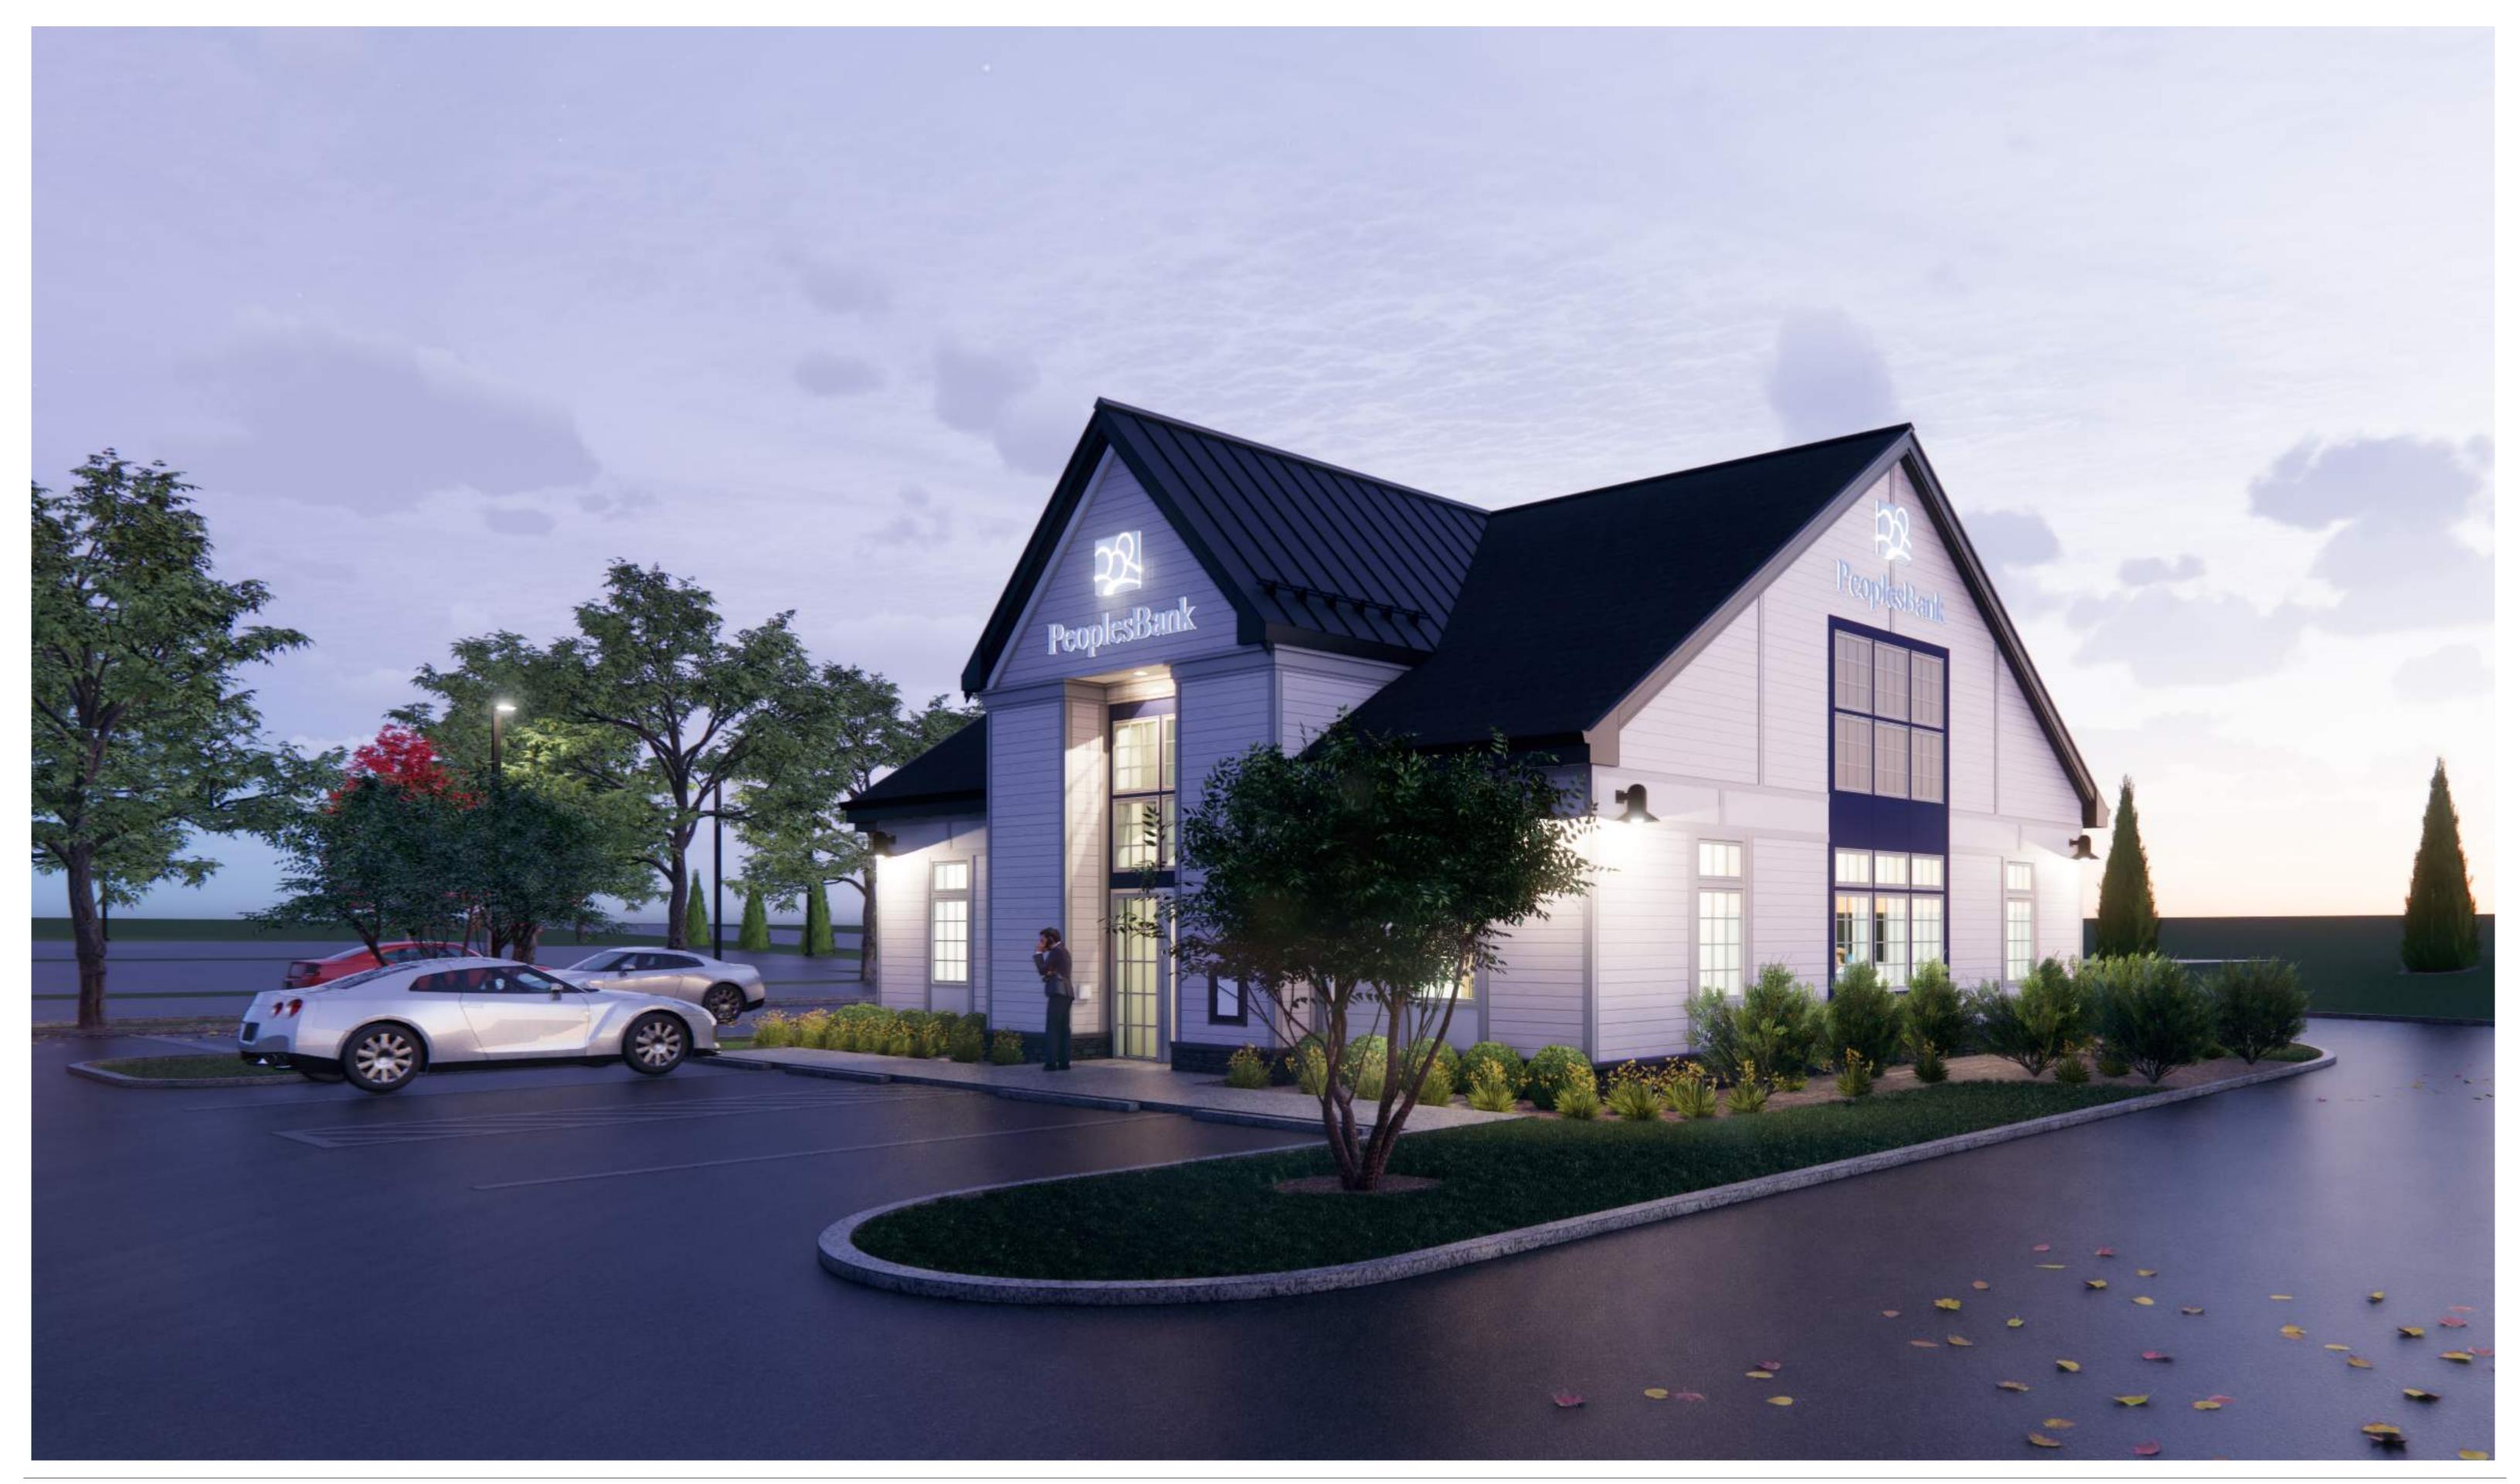

Drawing Number

PZ-03

STANDING SEAM AND SHINGLE ROOF

**EXTERIOR GUTTER AND EXTERIOR LIGHTS** 

**EXTERIOR DOOR** 

WINDOW AND PVC ACCENT

**PVC TRIM** 

**CANOPY DRIVE THROUGH** 

**STONE BASE** 

**CLAPBOARD SIDING** 

**EXTERIOR FINISHES**