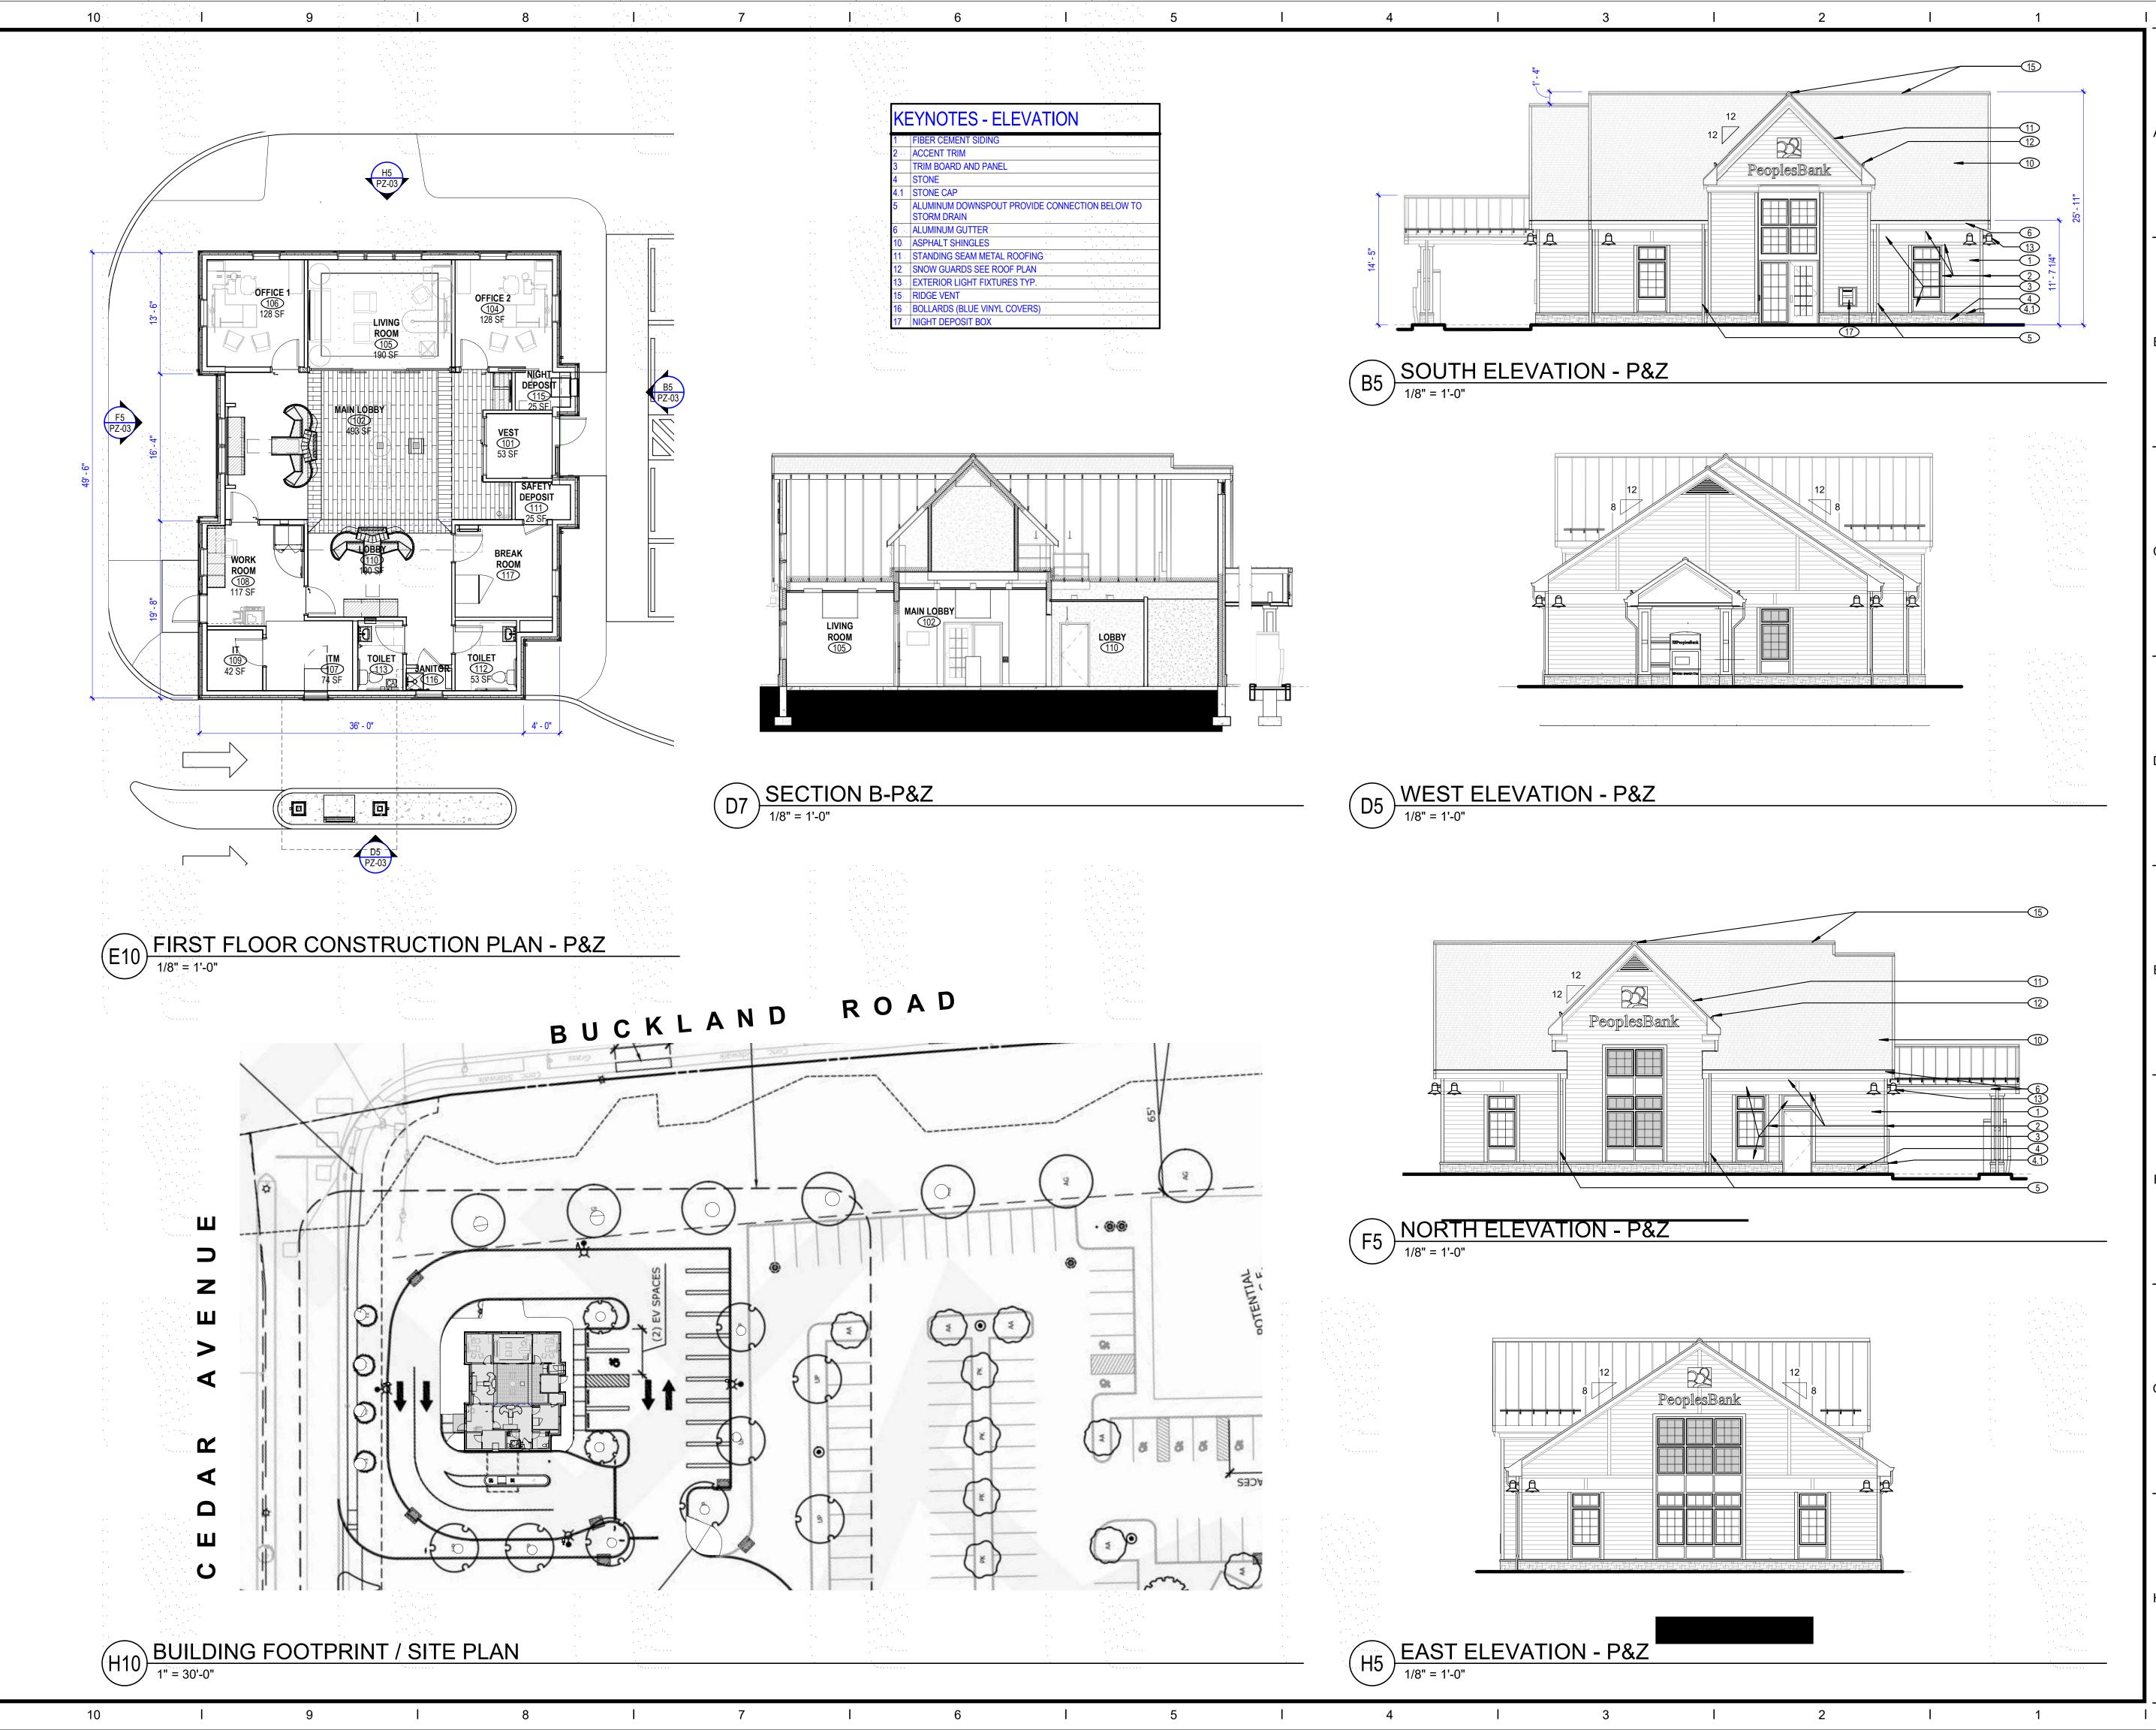

rawing Title

EXTERIOR ELEVATIONS AND FLOOR PLAN

|   | Project Manager:   | KM | Project No:   | PBK    | 11AR |
|---|--------------------|----|---------------|--------|------|
| Н | Project Architect: |    | Production Le | eader: | EF   |
|   | Project Designer:  |    | Peer Reviewe  | er:    | RA   |
|   |                    |    |               |        |      |

Drawing Number

PZ-03

STANDING SEAM AND SHINGLE ROOF

**EXTERIOR GUTTER AND EXTERIOR LIGHTS** 

**EXTERIOR DOOR** 

WINDOW AND PVC ACCENT

**PVC TRIM** 

**CANOPY DRIVE THROUGH** 

**STONE BASE** 

**CLAPBOARD SIDING** 

**EXTERIOR FINISHES**