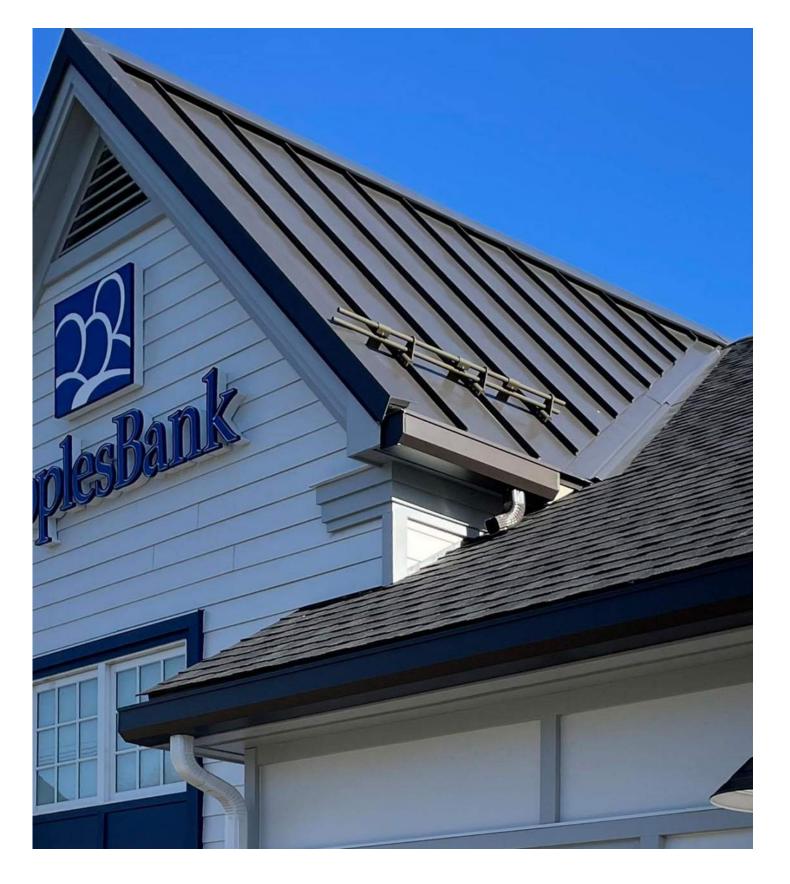

Drawing Number

PZ-03

STANDING SEAM AND SHINGLE ROOF

**EXTERIOR GUTTER AND EXTERIOR LIGHTS** 

**EXTERIOR DOOR** 

WINDOW AND PVC ACCENT

**PVC TRIM** 

**CANOPY DRIVE THROUGH** 

**STONE BASE** 

**CLAPBOARD SIDING** 

**EXTERIOR FINISHES**