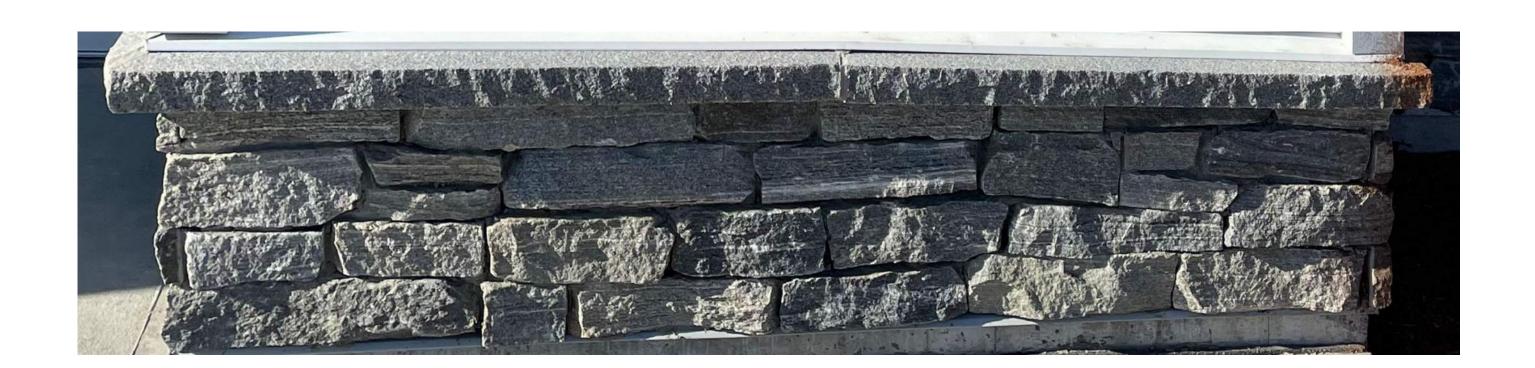

|  |  |
|  |            |                           |  |  |
|  |            | 1                         |  |  |
|  |            |                           |  |  |
|  |            |                           |  |  |

rawing Title

EXTERIOR ELEVATIONS AND FLOOR PLAN

|   | Project Manager:   | KM | Project No:   | PBK    | 11AR |
|---|--------------------|----|---------------|--------|------|
| Н | Project Architect: |    | Production Le | eader: | EF   |
|   | Project Designer:  |    | Peer Reviewe  | er:    | RA   |
|   |                    |    |               |        |      |

Drawing Number

PZ-03



STANDING SEAM AND SHINGLE ROOF



**EXTERIOR GUTTER AND EXTERIOR LIGHTS** 



**EXTERIOR DOOR** 



WINDOW AND PVC ACCENT



**PVC TRIM** 



**CANOPY DRIVE THROUGH** 



**STONE BASE** 



**CLAPBOARD SIDING** 

**EXTERIOR FINISHES**