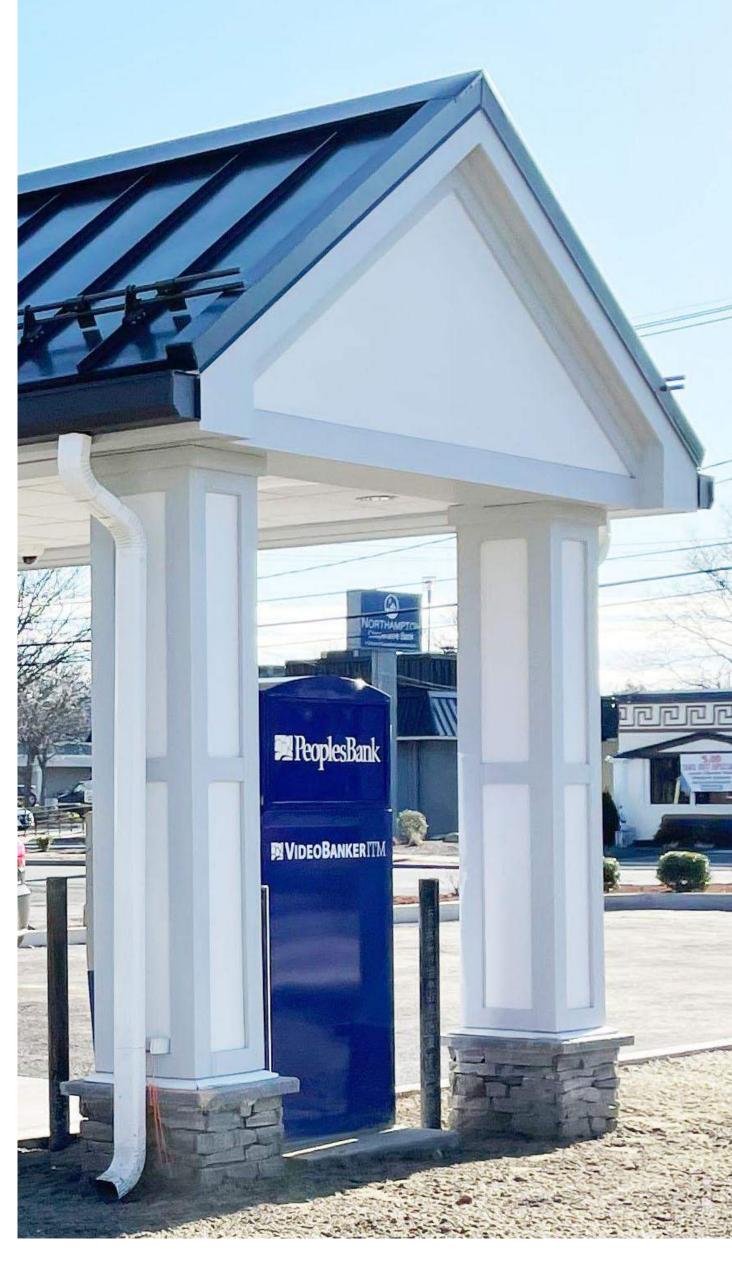

Drawing Number

PZ-03

STANDING SEAM AND SHINGLE ROOF

**EXTERIOR GUTTER AND EXTERIOR LIGHTS** 

**EXTERIOR DOOR** 

WINDOW AND PVC ACCENT

**PVC TRIM** 

**CANOPY DRIVE THROUGH** 

**STONE BASE** 

**CLAPBOARD SIDING** 

**EXTERIOR FINISHES**