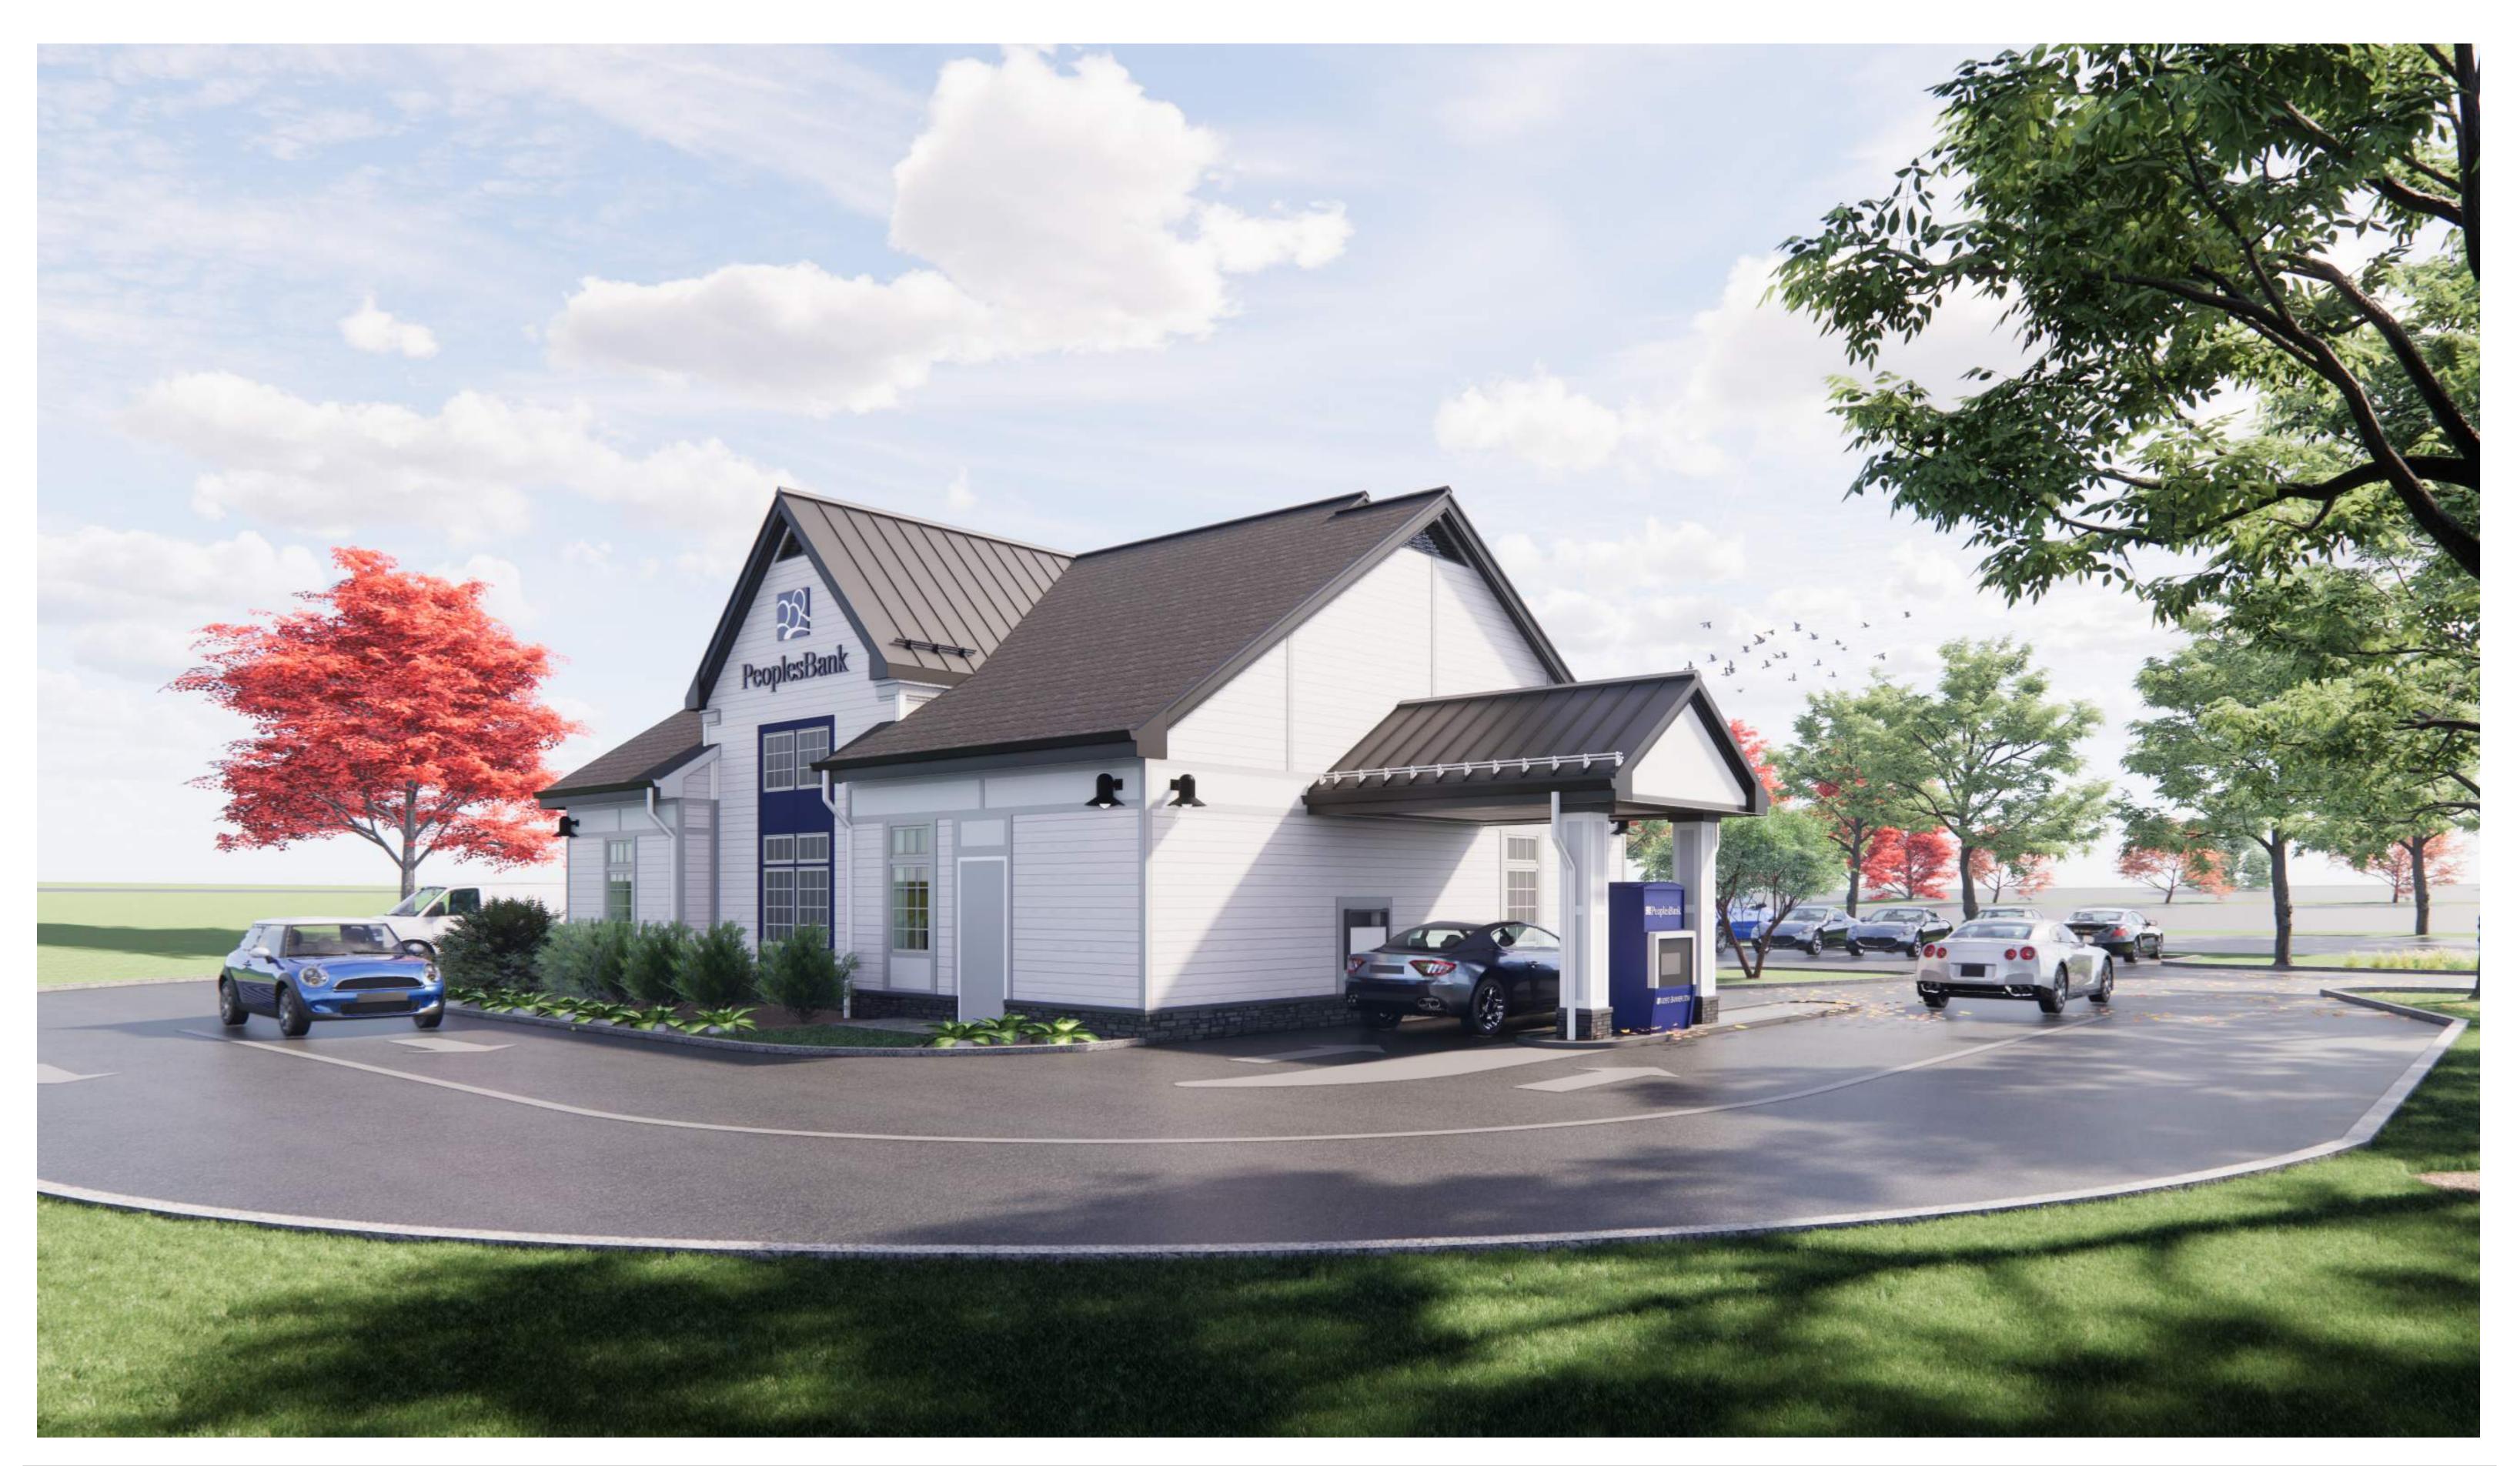

Drawing Number

PZ-03

STANDING SEAM AND SHINGLE ROOF

**EXTERIOR GUTTER AND EXTERIOR LIGHTS** 

**EXTERIOR DOOR** 

WINDOW AND PVC ACCENT

**PVC TRIM** 

**CANOPY DRIVE THROUGH** 

**STONE BASE** 

**CLAPBOARD SIDING** 

**EXTERIOR FINISHES**