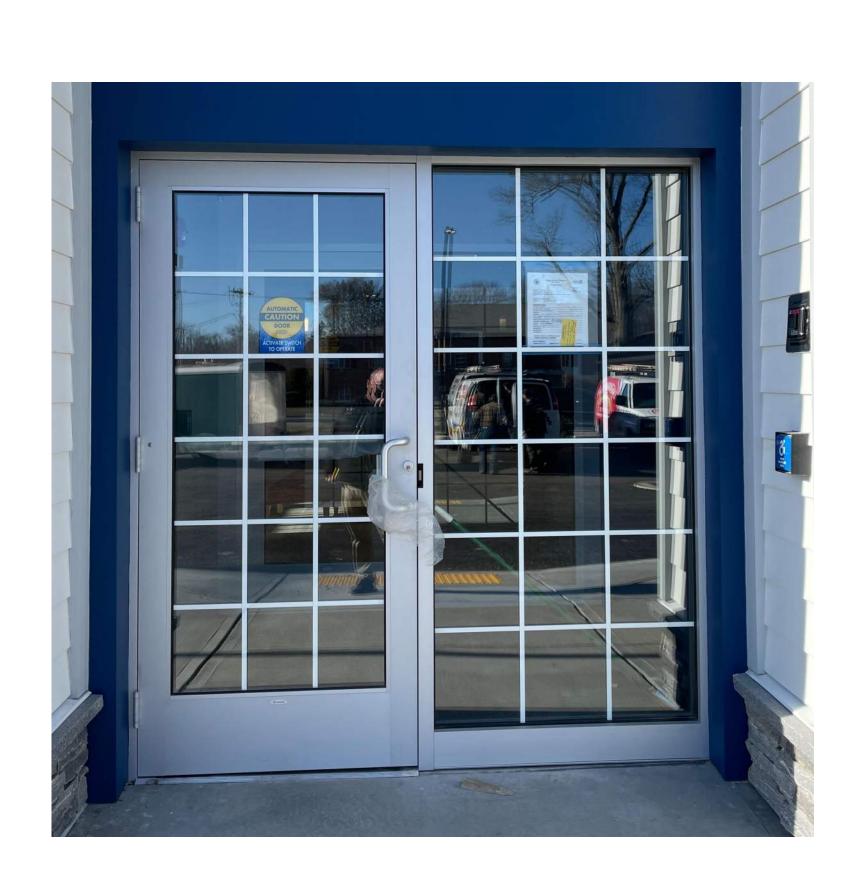

Drawing Number

PZ-03

STANDING SEAM AND SHINGLE ROOF

**EXTERIOR GUTTER AND EXTERIOR LIGHTS** 

**EXTERIOR DOOR** 

WINDOW AND PVC ACCENT

**PVC TRIM** 

**CANOPY DRIVE THROUGH** 