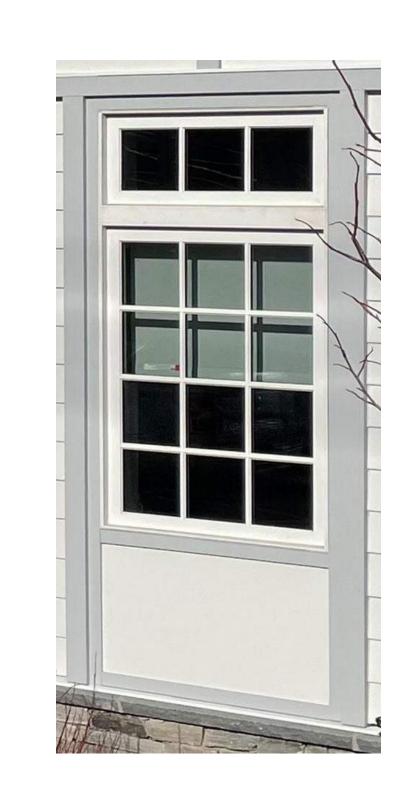

Drawing Number

PZ-03

STANDING SEAM AND SHINGLE ROOF

**EXTERIOR GUTTER AND EXTERIOR LIGHTS** 

**EXTERIOR DOOR** 

WINDOW AND PVC ACCENT

**PVC TRIM** 

**CANOPY DRIVE THROUGH** 