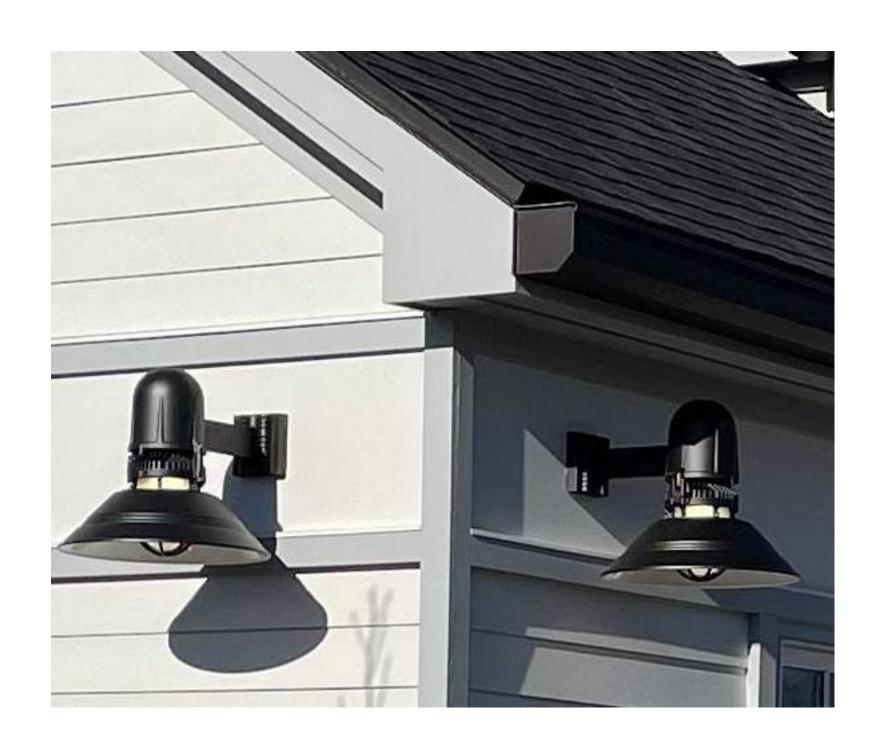

Drawing Number

PZ-03

STANDING SEAM AND SHINGLE ROOF

**EXTERIOR GUTTER AND EXTERIOR LIGHTS** 

**EXTERIOR DOOR** 

WINDOW AND PVC ACCENT

**PVC TRIM** 

**CANOPY DRIVE THROUGH** 