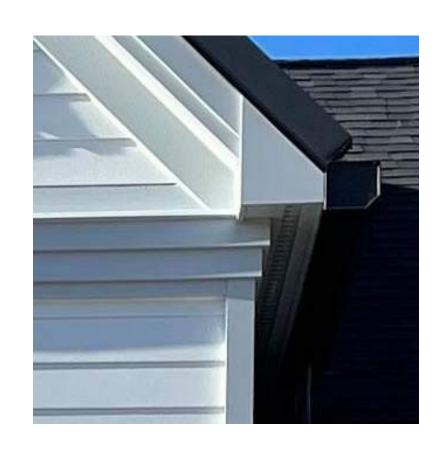

Drawing Number

PZ-03

STANDING SEAM AND SHINGLE ROOF

**EXTERIOR GUTTER AND EXTERIOR LIGHTS** 

**EXTERIOR DOOR** 

WINDOW AND PVC ACCENT

**PVC TRIM** 

**CANOPY DRIVE THROUGH** 