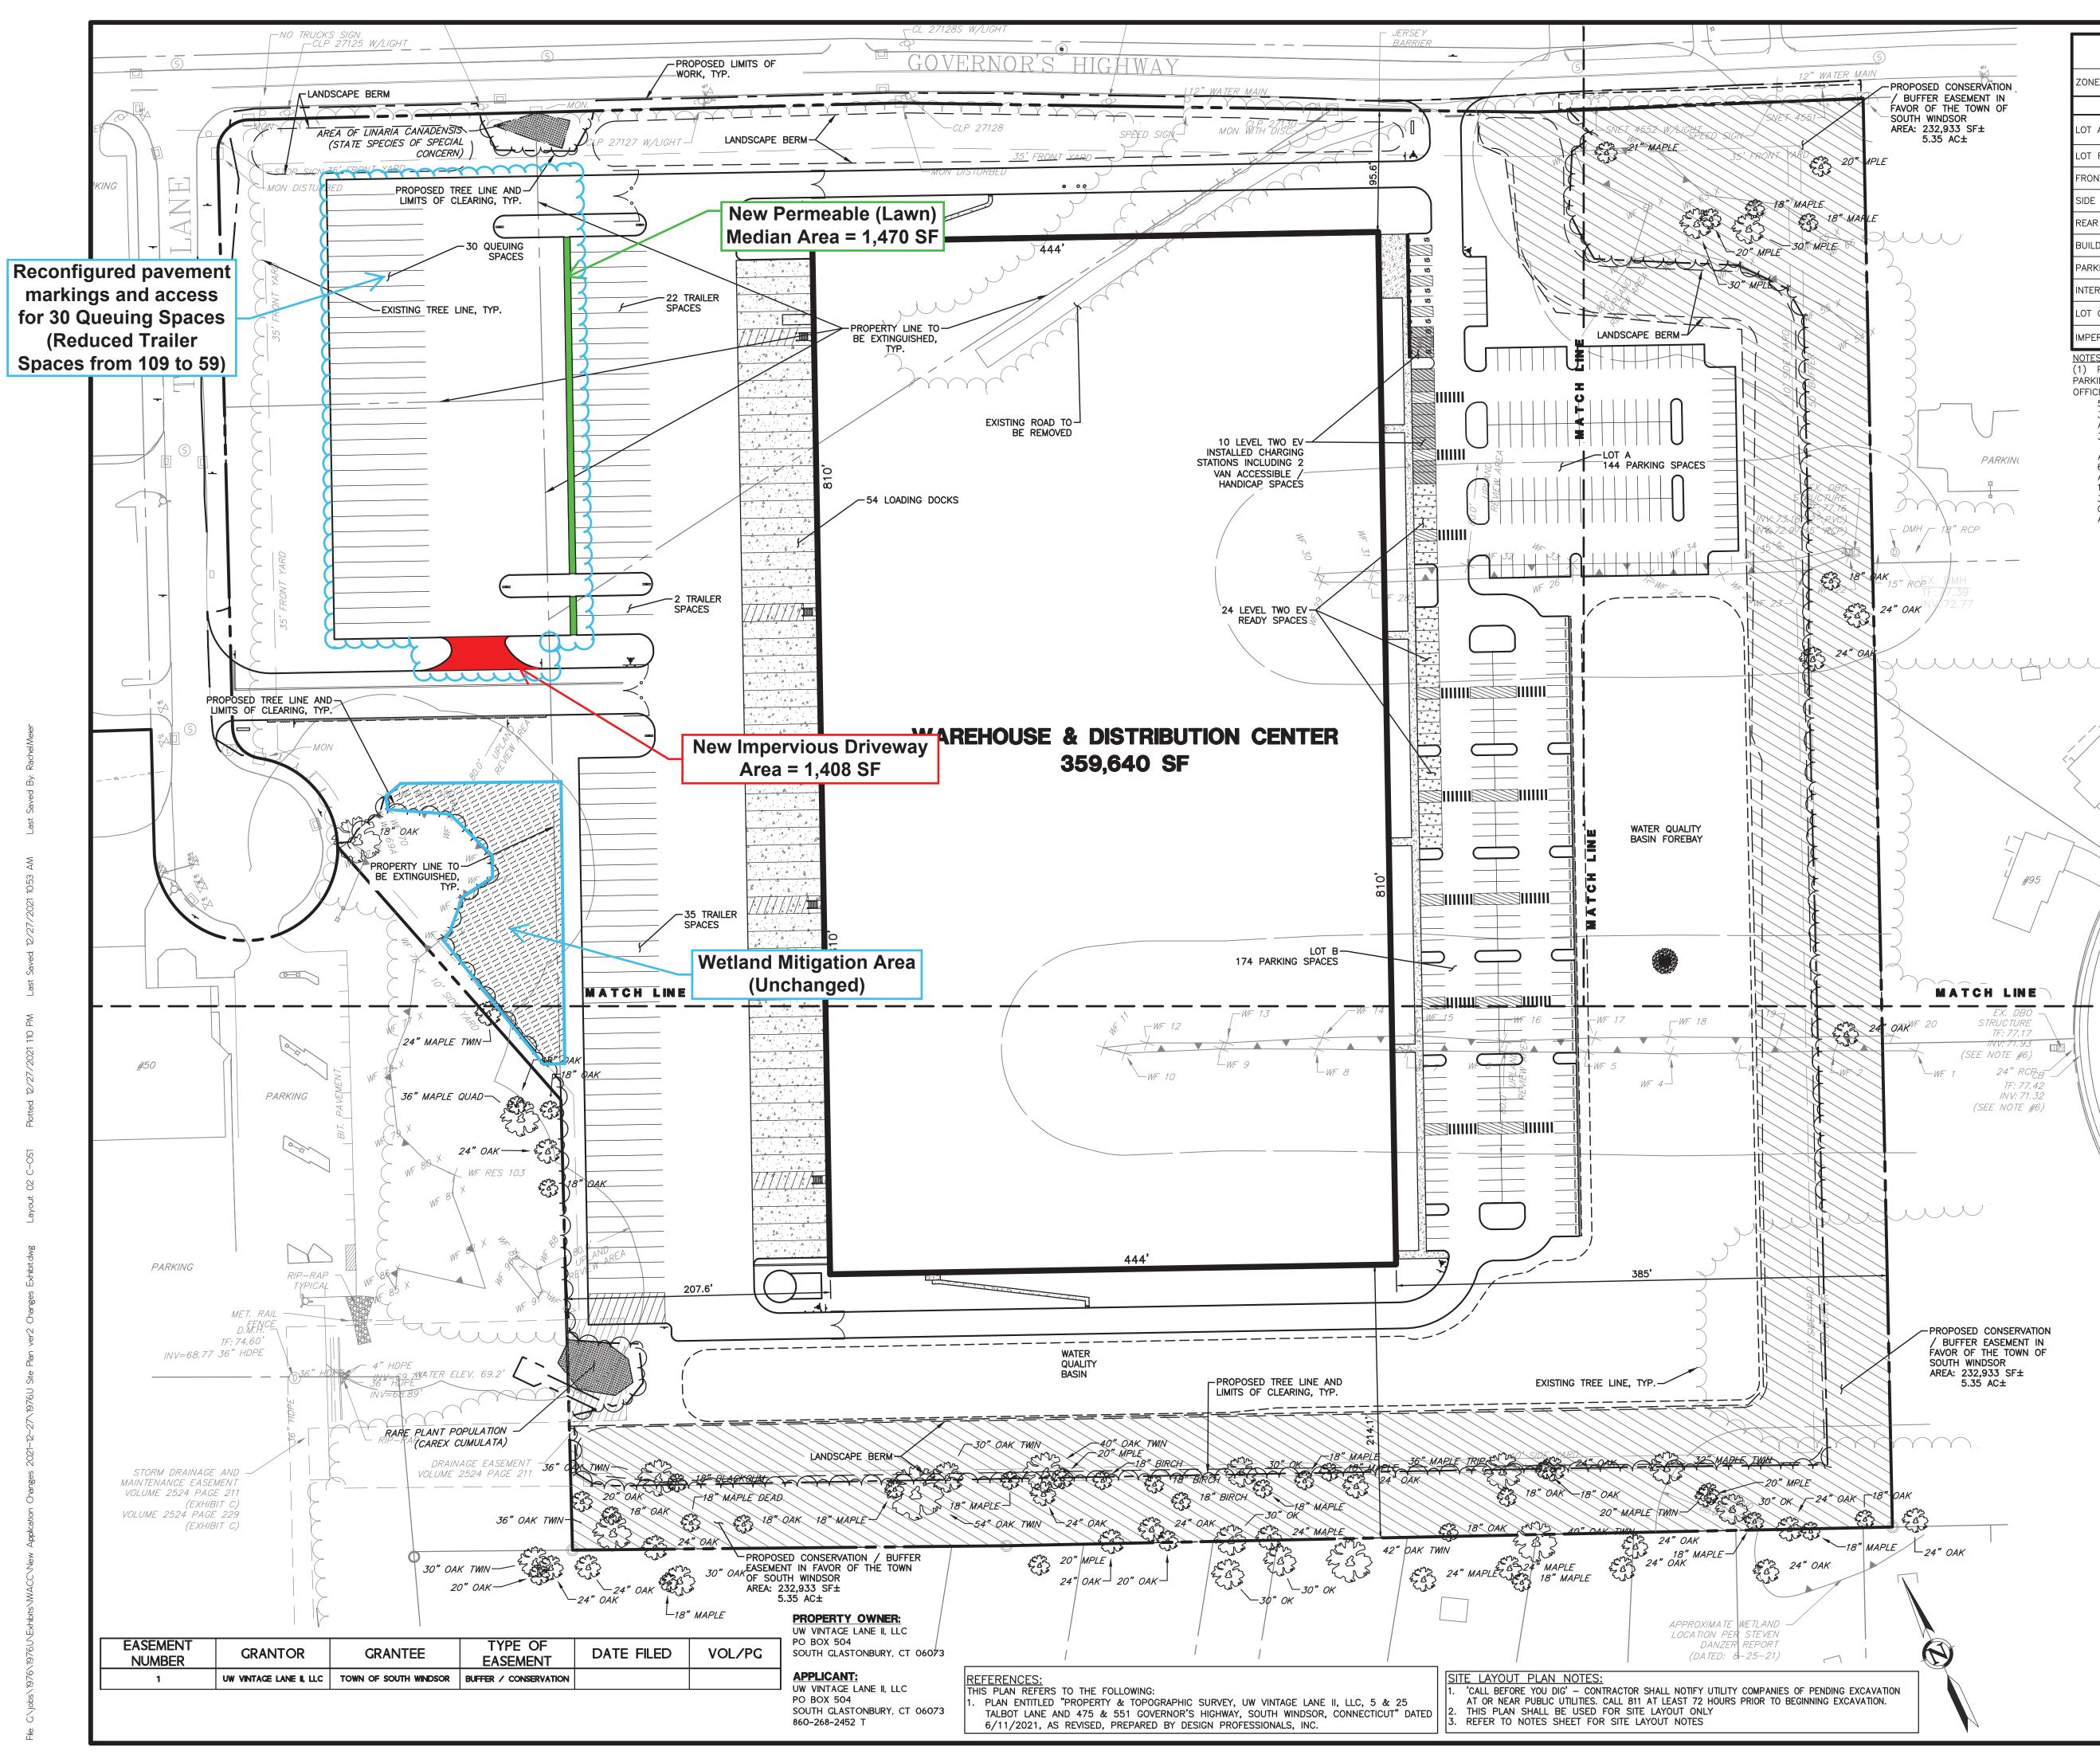

## **ZONING TABLE**

| ZONE: I (INDUSTRIAL) |                        |                 |                 |  |  |
|----------------------|------------------------|-----------------|-----------------|--|--|
| <u>ITEM</u>          | REQUIRED/ ALLOWED      | <u>EXISTING</u> | <u>PROPOSED</u> |  |  |
| LOT AREA             | 30,000 SF (0.69<br>AC) | 30.37 AC        | 30.37 AC        |  |  |
| LOT FRONTAGE         | 100'                   | 1,041.7'        | 1,041.7'        |  |  |
| FRONT YARD           | 35'                    | N/A             | 95.6'           |  |  |
| SIDE YARD            | 10'                    | N/A             | 207.6'          |  |  |
| REAR YARD            | 25'                    | N/A             | N/A             |  |  |
| BUILDING HEIGHT      | 40'/2 STORIES          | N/A             | 1 STORY/ 40'    |  |  |
| PARKING              | SEE BELOW (1)          | N/A             | 318 (1)         |  |  |
| INTERIOR LANDSCAPING | 10%                    | N/A             | 10.7%           |  |  |
| LOT COVERAGE         | 50%                    | N/A             | 27.2%           |  |  |
| IMPERVIOUS COVERAGE  | 65%                    | 0.4%            | 55.4%           |  |  |

NOTES:

#105

(1) PER THE TOWN OF SOUTH WINDSOR ZONING REGULATIONS TABLE 6.4.3B, PARKING SPACES SHALL BE PROVIDED AT A RATIO OF 4.5 SP./1,000 SF GFA FOR OFFICE SPACE AND 1 SP./1,250 SF GFA FOR WAREHOUSE SPACE. 5,961 SF GFA OF OFFICE / 1,000 SF = 6\*4.5 SP. = 27 SP. REQUIRED

353,679 SF GFA OF WAREHOUSE / 1,250 SF = 283 SP. REQUIRED A TOTAL OF 310 SP. ARE REQUIRED FOR THIS DEVELOPMENT. 318 SP. ARE PROVIDED (8 HANDICAP SPACES PLUS 310 CONVENTIONAL SPACES)

ADDITIONALLY, PER THE TOWN OF SOUTH WINDSOR ZONING REGULATIONS TABLES 6.4.10A AND 6.4.10B, A PORTION OF THE PASSENGER VEHICLE PARKING SPACES ARE PROVIDED AS LEVEL TWO EV INSTALLED AND LEVEL TWO EV READY. 10% OF PROPOSED SPACES = 34 EV READY SPACES.

3/10 OF EV READY SPACES = 10 EV INSTALLED SPACES. OF THE 10 EV INSTALLED SPACES, 2 ARE HANDICAP RESTRICTED VAN ACCESSIBLE.