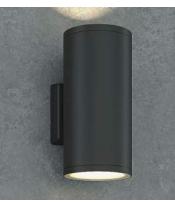

WALL SCONCE, LF-1 WHOLE FOODS

WALL SCONCE, LF-2 RETAIL BUILDING

WALL SCONCE, LF-3
BACK OF HOUSE

MATERIAL PALETTE

INSULATED CLEAR GLAZING, TYP.

**←**EAST SOUTH

EAST (SIDE FACING STREET) ELEVATION

KEY PLAN

ACCENT COLOR: WHOLE FOODS 'KALE' GREEN

**PAINTED CMU** COLOR: LIGHT GRAY

PAINTED CMU COLOR: CHARCOAL

COMPOSITE METAL PANEL COLOR: CHARCOAL

STOREFRONT GLAZING COLOR: TO MATCH METAL PANEL

WALL SCONCE, LF-1 WHOLE FOODS

WALL SCONCE, LF-2 RETAIL BUILDING

WALL SCONCE, LF-3 BACK OF HOUSE

Painted CMU
To Match Brick Veneer &
Ground Face CMU

Composite Metal Panel
Reynobond | Charcoal

Ground Face CMU
Westbrook Block | GF-608

**Granite Base**Absolute Black, Honed

Wall Sconce 1
Cylindrical Down Light