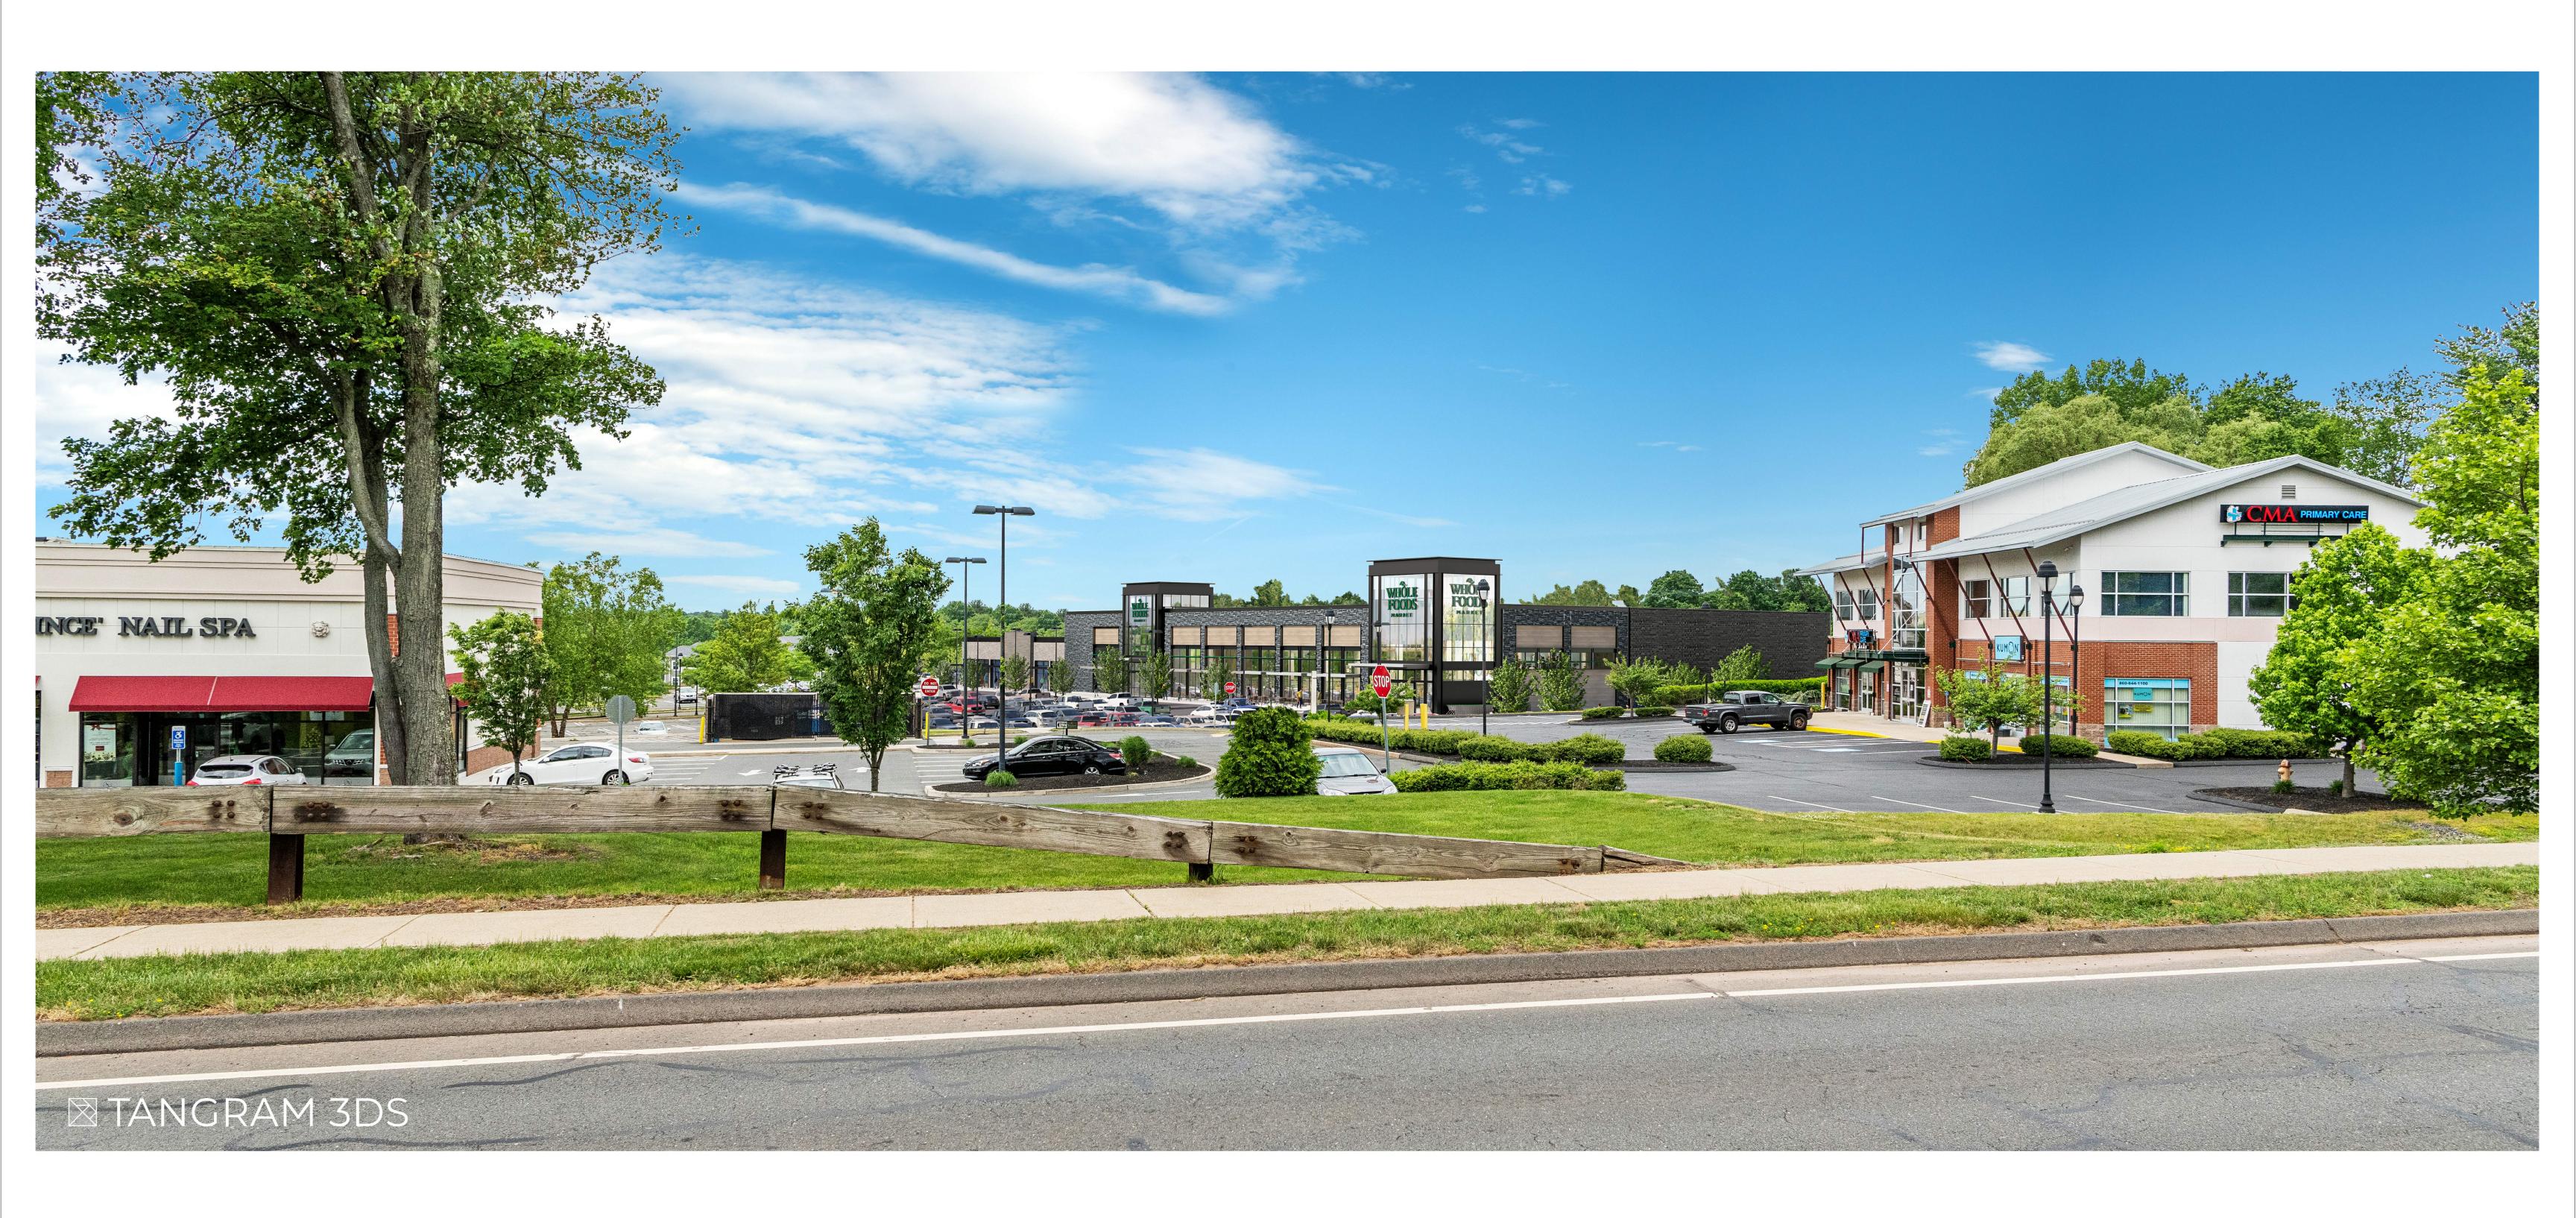

COLOR: WHOLE FOODS

'KALE' GREEN

ADHERED STONE VENEER COLOR: SAG HARBOR CUT: ASHLAR STRIP

COMPOSITE 'WOOD-LOOK' SIDING COLOR: SPRUCE

**BRICK VENEER** COLOR: VARIATED LIGHT GRAY

RAINSCREEN SIDING COLOR: GRAY

GROUND FACE BLOCK COLOR: CHARCOAL

**GRANITE BASE** COLOR: ABSOLUTE BLACK

**PAINTED CMU** COLOR: LIGHT GRAY

COLOR: CHARCOAL

COMPOSITE METAL PANEL COLOR: CHARCOAL

STOREFRONT GLAZING COLOR: TO MATCH METAL PANEL

WALL SCONCE, LF-1 WHOLE FOODS

WALL SCONCE, LF-2 RETAIL BUILDING

WALL SCONCE, LF-3
BACK OF HOUSE

MATERIAL PALETTE

INSULATED CLEAR GLAZING, TYP.

**←**EAST SOUTH

EAST (SIDE FACING STREET) ELEVATION

KEY PLAN

ADHERED STONE VENEER COLOR: SAG HARBOR CUT: ASHLAR STRIP

COMPOSITE 'WOOD-LOOK' SIDING COLOR: SPRUCE

**BRICK VENEER** COLOR: VARIATED LIGHT GRAY

FIBER CEMENT RAINSCREEN SIDING COLOR: GRAY

GRANITE BASE COLOR: ABSOLUTE BLACK

ACCENT COLOR: WHOLE FOODS 'KALE' GREEN

**PAINTED CMU** COLOR: LIGHT GRAY

PAINTED CMU COLOR: CHARCOAL

COMPOSITE METAL PANEL COLOR: CHARCOAL

STOREFRONT GLAZING COLOR: TO MATCH METAL PANEL

WALL SCONCE, LF-1 WHOLE FOODS

## MATERIAL PALETTE

WEST (SIDE) ELEVATION

KEY PLAN

NORTH (BACK) ELEVATION

Stone Veneer La Pietra Stone | Sag Harbor Strip

Brick Veneer
Glen Gery | Morning Dove

**GFRC Siding**Oko Skin | Anthracite

**'Wood-Look' Siding**Nichiha Vintagewood | Spruce

Painted CMU
To Match Brick Veneer &
Ground Face CMU

Composite Metal Panel
Reynobond | Charcoal

Ground Face CMU
Westbrook Block | GF-608

**Granite Base**Absolute Black, Honed

Wall Sconce 1
Cylindrical Down Light

Wall Sconce 2
Linear Indirect Light

Wall Sconce 3
Back of House Light

MATERIAL BOARD

Whole Foods South Windsor | June 17, 2021