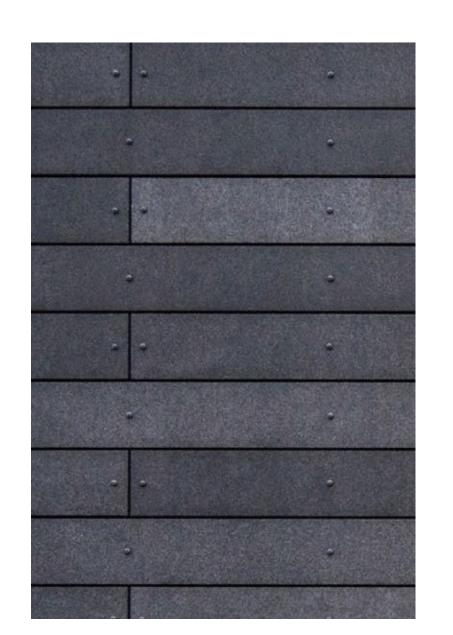

GROUND FACE BLOCK COLOR: CHARCOAL

**GRANITE BASE** COLOR: ABSOLUTE BLACK

**PAINTED CMU** COLOR: LIGHT GRAY

COLOR: CHARCOAL

COMPOSITE METAL PANEL COLOR: CHARCOAL

STOREFRONT GLAZING COLOR: TO MATCH METAL PANEL

ACCENT COLOR: WHOLE FOODS 'KALE' GREEN

**PAINTED CMU** COLOR: LIGHT GRAY

PAINTED CMU COLOR: CHARCOAL

COMPOSITE METAL PANEL COLOR: CHARCOAL

STOREFRONT GLAZING COLOR: TO MATCH METAL PANEL

WALL SCONCE, LF-1 WHOLE FOODS