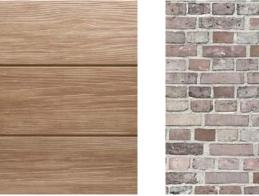

## MATERIAL PALETTE

WEST (SIDE) ELEVATION

KEY PLAN

NORTH (BACK) ELEVATION

Stone Veneer La Pietra Stone | Sag Harbor Strip

Brick Veneer
Glen Gery | Morning Dove

**GFRC Siding**Oko Skin | Anthracite

**'Wood-Look' Siding**Nichiha Vintagewood | Spruce