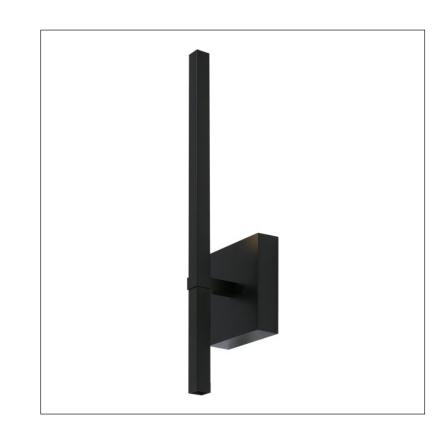

WALL SCONCE, LF-1 WHOLE FOODS

WALL SCONCE, LF-2 RETAIL BUILDING

WALL SCONCE, LF-3
BACK OF HOUSE

MATERIAL PALETTE

INSULATED CLEAR GLAZING, TYP.

**←**EAST SOUTH

EAST (SIDE FACING STREET) ELEVATION

KEY PLAN

WALL SCONCE, LF-2 RETAIL BUILDING

WALL SCONCE, LF-3 BACK OF HOUSE

Wall Sconce 2
Linear Indirect Light

Wall Sconce 3
Back of House Light

MATERIAL BOARD

Whole Foods South Windsor | June 17, 2021