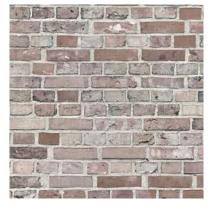

## MATERIAL PALETTE

WEST (SIDE) ELEVATION

KEY PLAN

NORTH (BACK) ELEVATION

Stone Veneer La Pietra Stone | Sag Harbor Strip

Brick Veneer
Glen Gery | Morning Dove

**GFRC Siding**Oko Skin | Anthracite

**'Wood-Look' Siding**Nichiha Vintagewood | Spruce