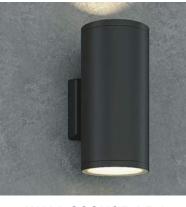

WALL SCONCE, LF-1 WHOLE FOODS

WALL SCONCE, LF-2 RETAIL BUILDING

WALL SCONCE, LF-3
BACK OF HOUSE

MATERIAL PALETTE

INSULATED CLEAR GLAZING, TYP.

**←**EAST SOUTH

EAST (SIDE FACING STREET) ELEVATION

KEY PLAN

WALL SCONCE, LF-2 RETAIL BUILDING

WALL SCONCE, LF-3 BACK OF HOUSE

Painted CMU
To Match Brick Veneer &
Ground Face CMU

Composite Metal Panel
Reynobond | Charcoal

Ground Face CMU
Westbrook Block | GF-608

**Granite Base**Absolute Black, Honed

Wall Sconce 1
Cylindrical Down Light

Wall Sconce 2
Linear Indirect Light

Wall Sconce 3
Back of House Light

MATERIAL BOARD

Whole Foods South Windsor | June 17, 2021