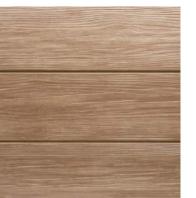

## MATERIAL PALETTE

WEST (SIDE) ELEVATION

KEY PLAN

NORTH (BACK) ELEVATION

Stone Veneer La Pietra Stone | Sag Harbor Strip

Brick Veneer
Glen Gery | Morning Dove

**GFRC Siding**Oko Skin | Anthracite

**'Wood-Look' Siding**Nichiha Vintagewood | Spruce