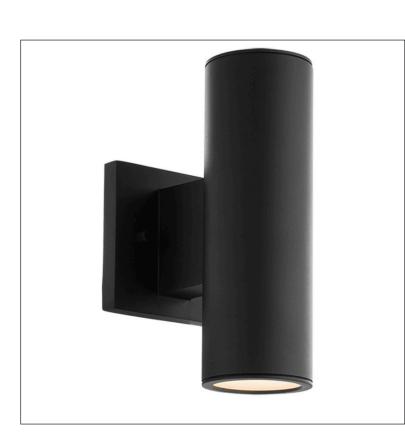

WALL SCONCE, LF-1 WHOLE FOODS

WALL SCONCE, LF-2 RETAIL BUILDING

WALL SCONCE, LF-3
BACK OF HOUSE

MATERIAL PALETTE

INSULATED CLEAR GLAZING, TYP.

**←**EAST SOUTH

EAST (SIDE FACING STREET) ELEVATION

KEY PLAN

ACCENT COLOR: WHOLE FOODS 'KALE' GREEN

**PAINTED CMU** COLOR: LIGHT GRAY

PAINTED CMU COLOR: CHARCOAL

COMPOSITE METAL PANEL COLOR: CHARCOAL

STOREFRONT GLAZING COLOR: TO MATCH METAL PANEL

WALL SCONCE, LF-1 WHOLE FOODS

Painted CMU
To Match Brick Veneer &
Ground Face CMU

Composite Metal Panel
Reynobond | Charcoal

Ground Face CMU
Westbrook Block | GF-608

**Granite Base**Absolute Black, Honed

Wall Sconce 1
Cylindrical Down Light