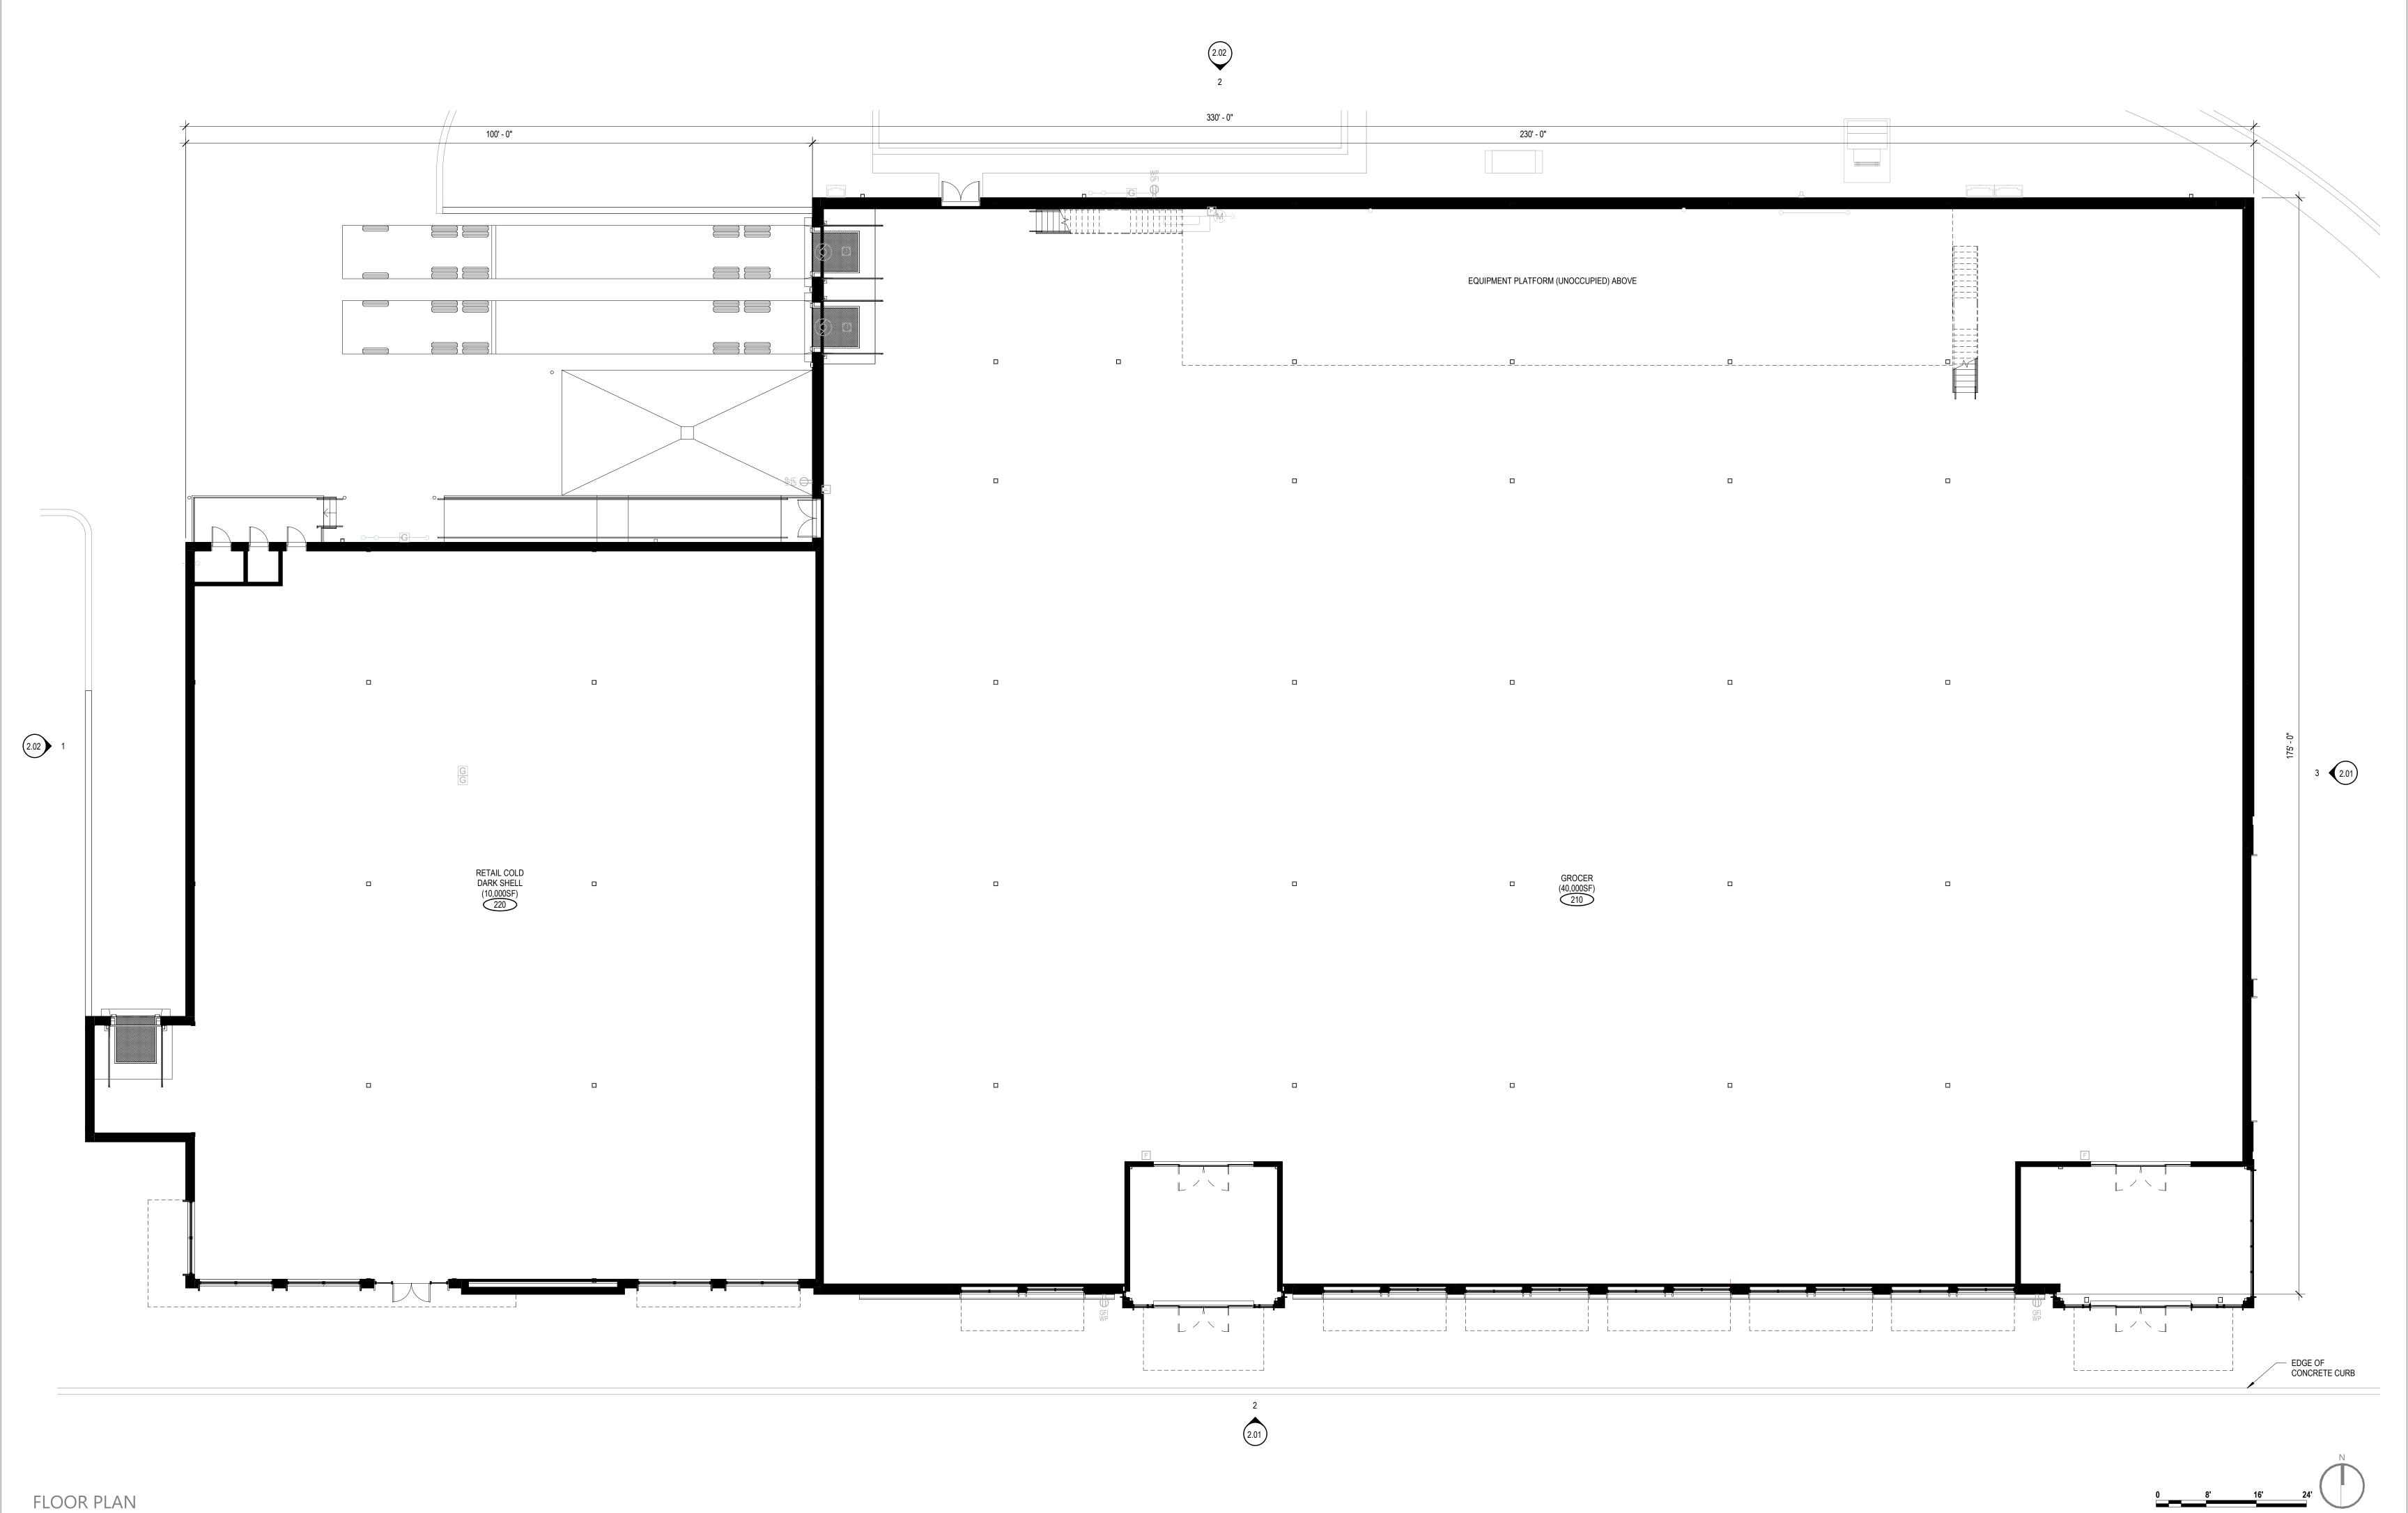

COLOR: WHOLE FOODS

'KALE' GREEN















ADHERED STONE VENEER COLOR: SAG HARBOR CUT: ASHLAR STRIP

COMPOSITE 'WOOD-LOOK' SIDING COLOR: SPRUCE

**BRICK VENEER** COLOR: VARIATED LIGHT GRAY

RAINSCREEN SIDING COLOR: GRAY

GROUND FACE BLOCK COLOR: CHARCOAL

**GRANITE BASE** COLOR: ABSOLUTE BLACK

**PAINTED CMU** COLOR: LIGHT GRAY

COLOR: CHARCOAL

COMPOSITE METAL PANEL COLOR: CHARCOAL

STOREFRONT GLAZING COLOR: TO MATCH METAL PANEL

WALL SCONCE, LF-1 WHOLE FOODS

WALL SCONCE, LF-2 RETAIL BUILDING

WALL SCONCE, LF-3
BACK OF HOUSE

MATERIAL PALETTE



INSULATED CLEAR GLAZING, TYP.

**←**EAST SOUTH

EAST (SIDE FACING STREET) ELEVATION

KEY PLAN

































ADHERED STONE VENEER COLOR: SAG HARBOR CUT: ASHLAR STRIP

COMPOSITE 'WOOD-LOOK' SIDING COLOR