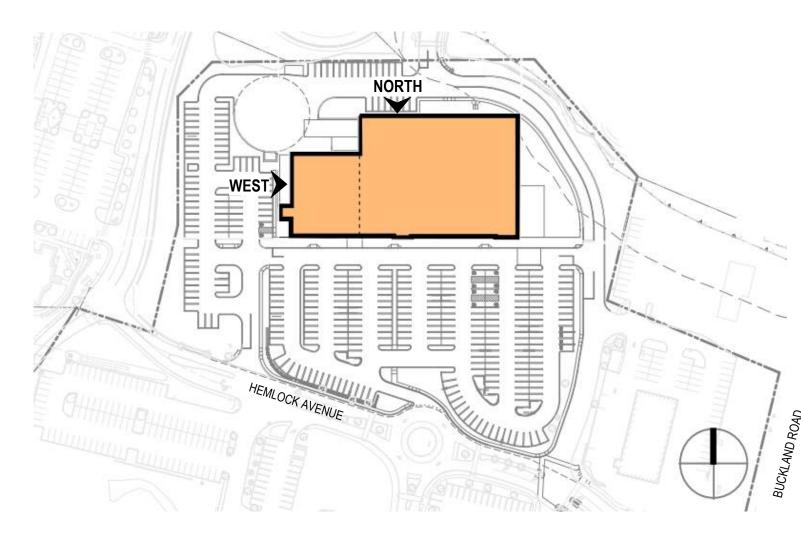

WALL SCONCE, LF-1 WHOLE FOODS

WALL SCONCE, LF-2 RETAIL BUILDING

WALL SCONCE, LF-3
BACK OF HOUSE

MATERIAL PALETTE

INSULATED CLEAR GLAZING, TYP.

**←**EAST SOUTH

EAST (SIDE FACING STREET) ELEVATION

KEY PLAN

## MATERIAL PALETTE

WEST (SIDE) ELEVATION

KEY PLAN

NORTH (BACK) ELEVATION

Stone Veneer La Pietra Stone | Sag Harbor Strip

Brick Veneer
Glen Gery | Morning Dove

**GFRC Siding**Oko Skin | Anthracite

**'Wood-Look' Siding**Nichiha Vintagewood | Spruce