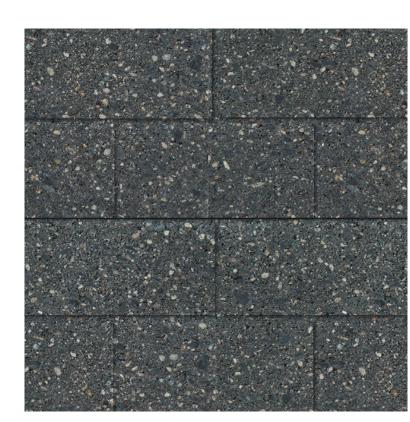

GROUND FACE BLOCK COLOR: CHARCOAL

**GRANITE BASE** COLOR: ABSOLUTE BLACK

**PAINTED CMU** COLOR: LIGHT GRAY

COLOR: CHARCOAL

COMPOSITE METAL PANEL COLOR: CHARCOAL

STOREFRONT GLAZING COLOR: TO MATCH METAL PANEL

ADHERED STONE VENEER COLOR: SAG HARBOR CUT: ASHLAR STRIP

COMPOSITE 'WOOD-LOOK' SIDING COLOR: SPRUCE

**BRICK VENEER** COLOR: VARIATED LIGHT GRAY

FIBER CEMENT RAINSCREEN SIDING COLOR: GRAY

GRANITE BASE COLOR: ABSOLUTE BLACK

## MATERIAL PALETTE

WEST (SIDE) ELEVATION

KEY PLAN

NORTH (BACK) ELEVATION

Stone Veneer La Pietra Stone | Sag Harbor Strip

Brick Veneer
Glen Gery | Morning Dove

**GFRC Siding**Oko Skin | Anthracite

**'Wood-Look' Siding**Nichiha Vintagewood | Spruce

Painted CMU
To Match Brick Veneer &
Ground Face CMU

Composite Metal Panel
Reynobond | Charcoal

Ground Face CMU
Westbrook Block | GF-608

**Granite Base**Absolute Black, Honed

Wall Sconce 1
Cylindrical Down Light