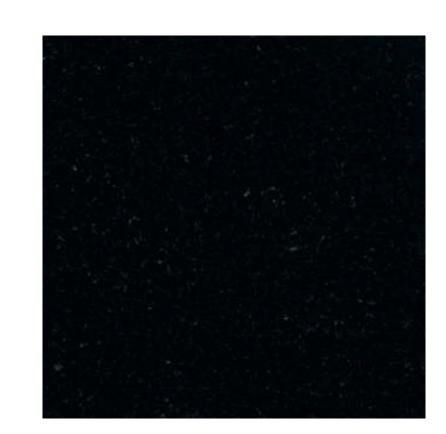

GROUND FACE BLOCK COLOR: CHARCOAL

**GRANITE BASE** COLOR: ABSOLUTE BLACK

**PAINTED CMU** COLOR: LIGHT GRAY

COLOR: CHARCOAL

COMPOSITE METAL PANEL COLOR: CHARCOAL

STOREFRONT GLAZING COLOR: TO MATCH METAL PANEL

ADHERED STONE VENEER COLOR: SAG HARBOR CUT: ASHLAR STRIP

COMPOSITE 'WOOD-LOOK' SIDING COLOR: SPRUCE

**BRICK VENEER** COLOR: VARIATED LIGHT GRAY

FIBER CEMENT RAINSCREEN SIDING COLOR: GRAY

GRANITE BASE COLOR: ABSOLUTE BLACK

Painted CMU
To Match Brick Veneer &
Ground Face CMU

Composite Metal Panel
Reynobond | Charcoal

Ground Face CMU
Westbrook Block | GF-608

**Granite Base**Absolute Black, Honed

Wall Sconce 1
Cylindrical Down Light