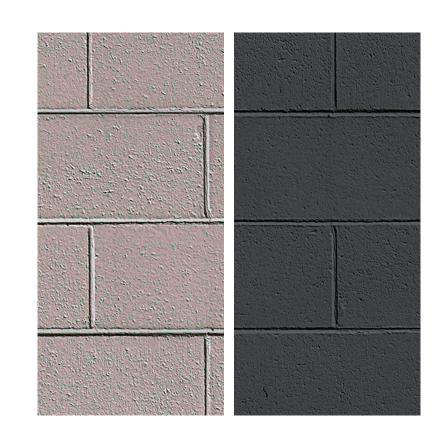

Painted CMU
To Match Brick Veneer &
Ground Face CMU

Composite Metal Panel
Reynobond | Charcoal

Ground Face CMU
Westbrook Block | GF-608

**Granite Base**Absolute Black, Honed

Wall Sconce 1
Cylindrical Down Light