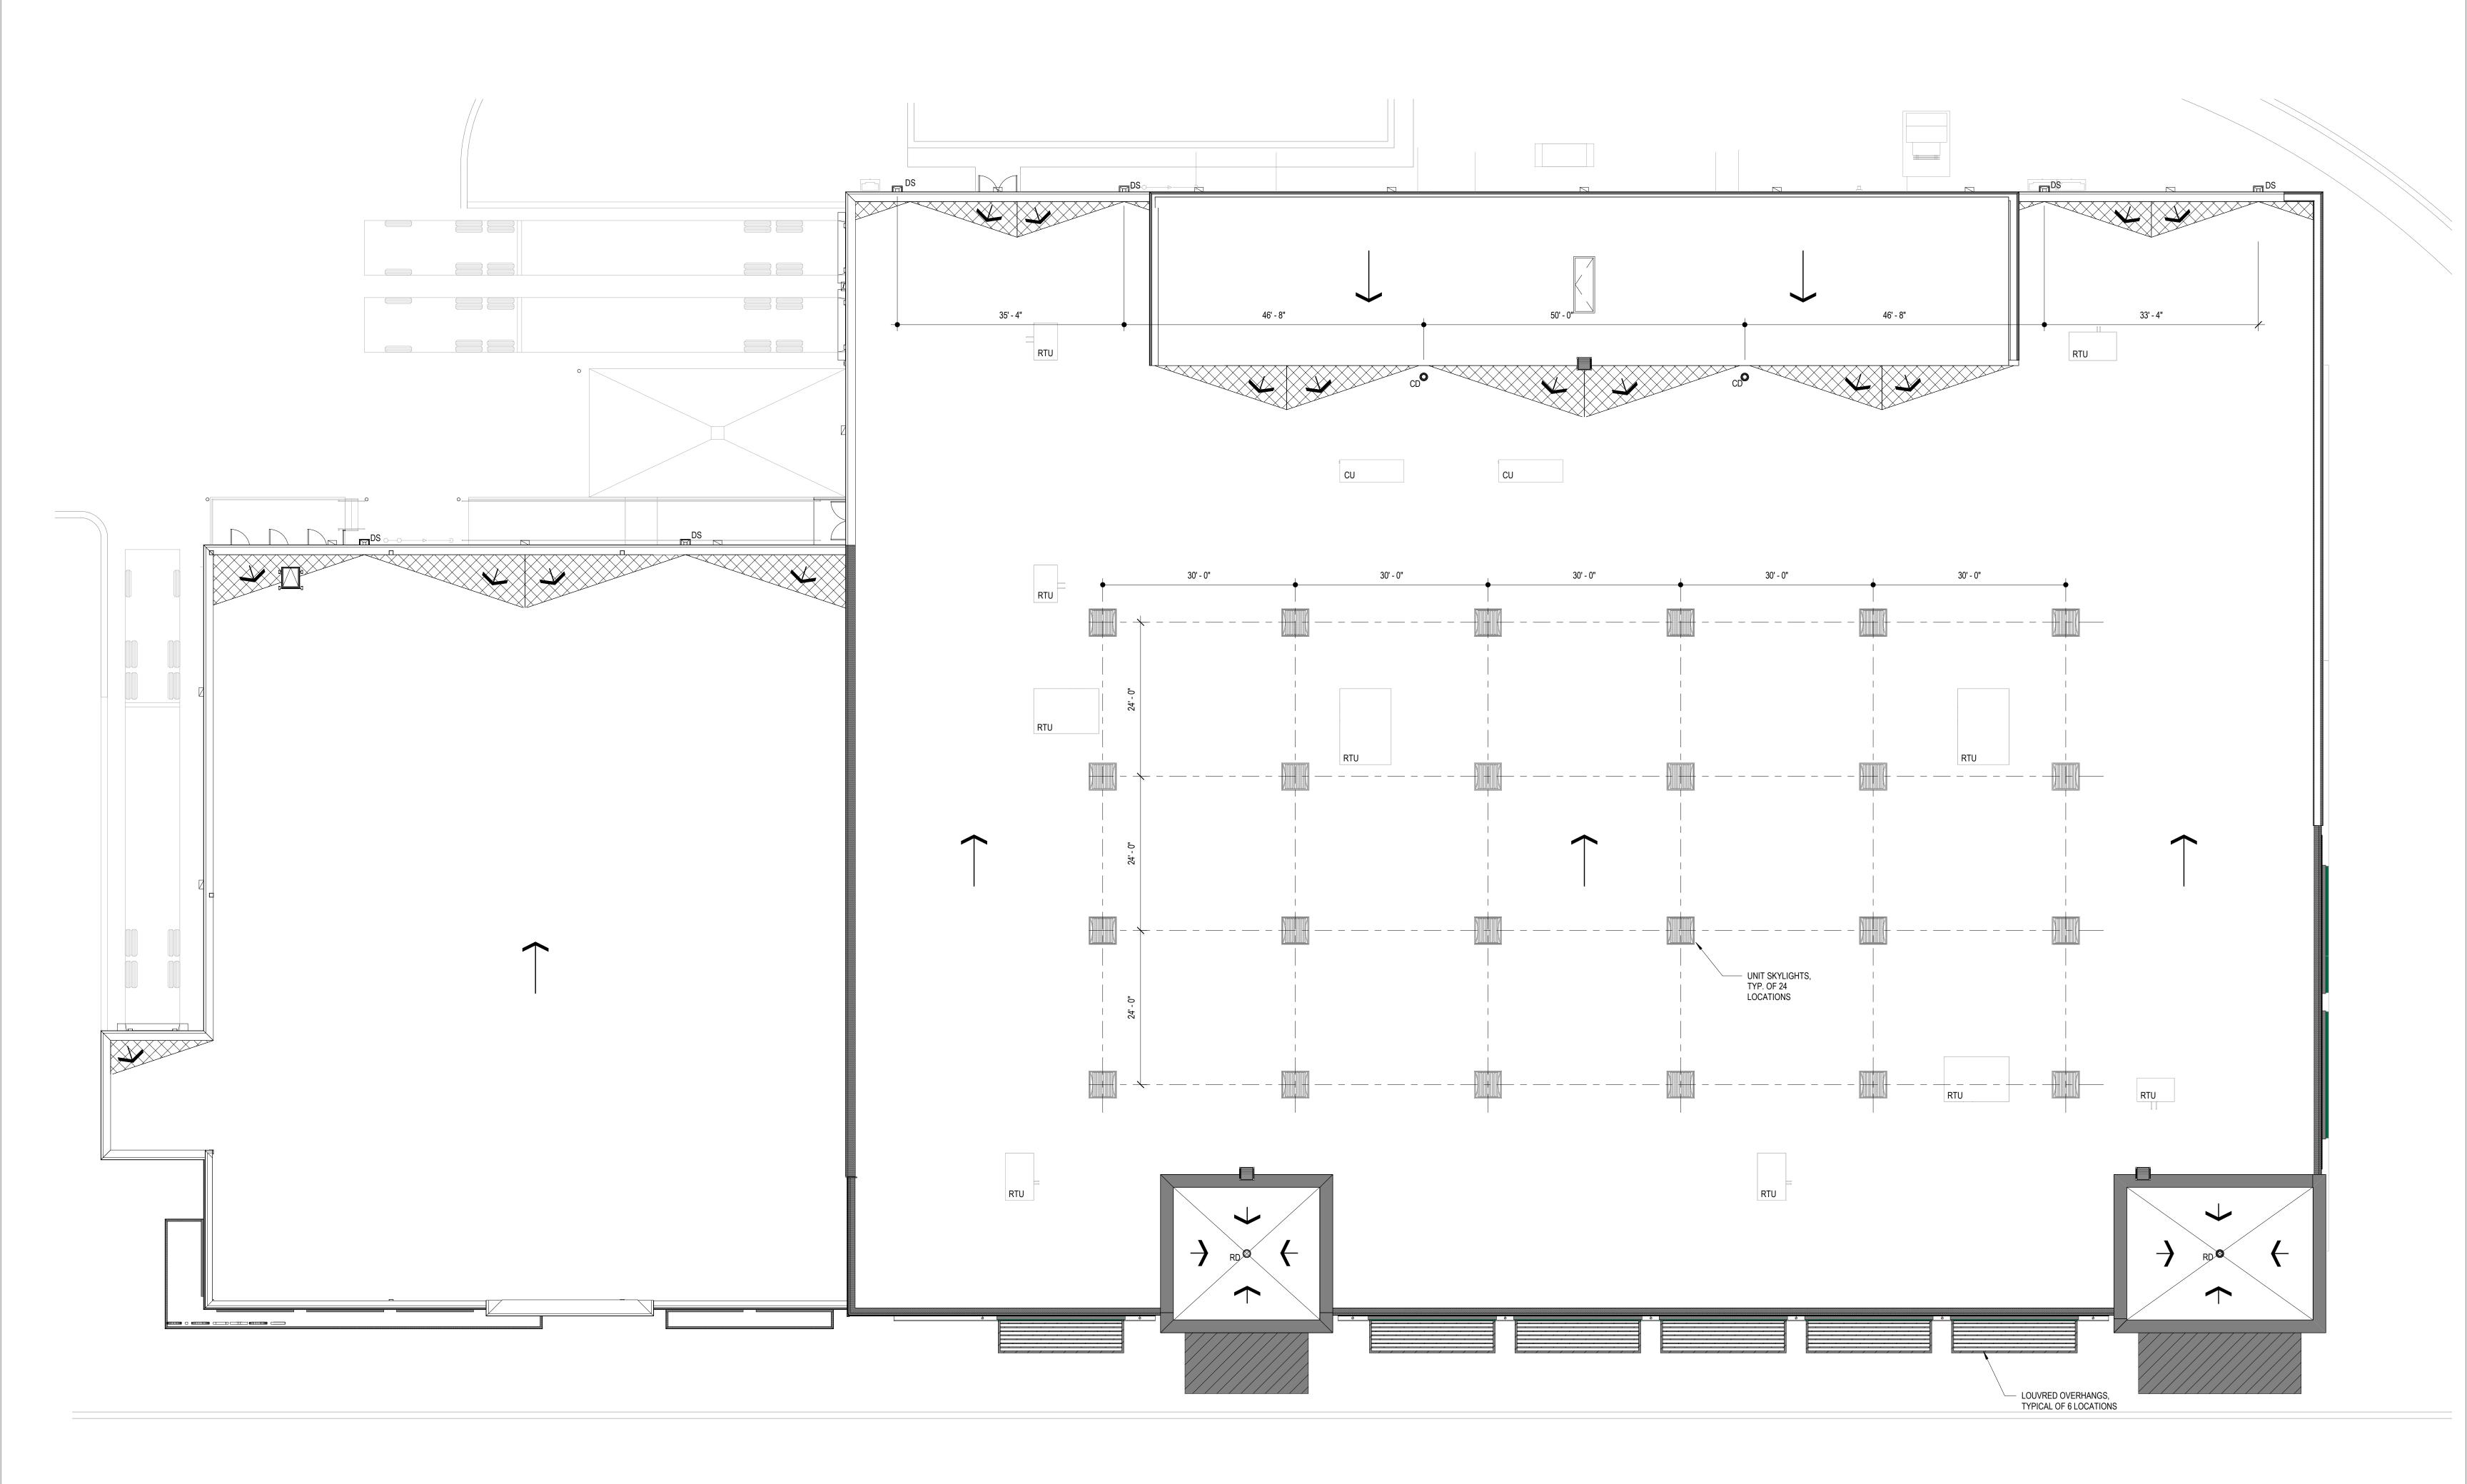

COLOR: WHOLE FOODS

'KALE' GREEN















ADHERED STONE VENEER COLOR: SAG HARBOR CUT: ASHLAR STRIP

COMPOSITE 'WOOD-LOOK' SIDING COLOR: SPRUCE

**BRICK VENEER** COLOR: VARIATED LIGHT GRAY

RAINSCREEN SIDING COLOR: GRAY

GROUND FACE BLOCK COLOR: CHARCOAL

**GRANITE BASE** COLOR: ABSOLUTE BLACK

**PAINTED CMU** COLOR: LIGHT GRAY

COLOR: CHARCOAL

COMPOSITE METAL PANEL COLOR: CHARCOAL

STOREFRONT GLAZING COLOR: TO MATCH METAL PANEL

WALL SCONCE, LF-1 WHOLE FOODS

WALL SCONCE, LF-2 RETAIL BUILDING

WALL SCONCE, LF-3
BACK OF HOUSE

MATERIAL PALETTE



INSULATED CLEAR GLAZING, TYP.

**←**EAST SOUTH

EAST (SIDE FACING STREET) ELEVATION

KEY PLAN

































ADHERED STONE VENEER COLOR: SAG HARBOR CUT: ASHLAR STRIP

COMPOSITE 'WOOD-LOOK' SIDING COLOR: