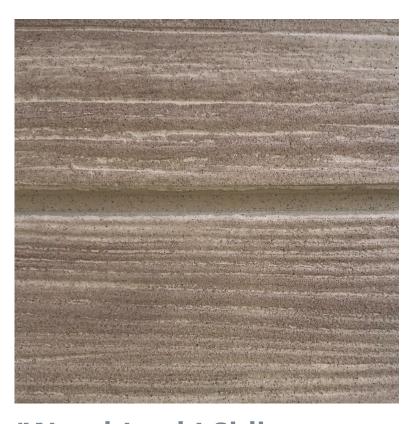

## MATERIAL PALETTE

WEST (SIDE) ELEVATION

KEY PLAN

NORTH (BACK) ELEVATION

Stone Veneer La Pietra Stone | Sag Harbor Strip

Brick Veneer
Glen Gery | Morning Dove

**GFRC Siding**Oko Skin | Anthracite

**'Wood-Look' Siding**Nichiha Vintagewood | Spruce