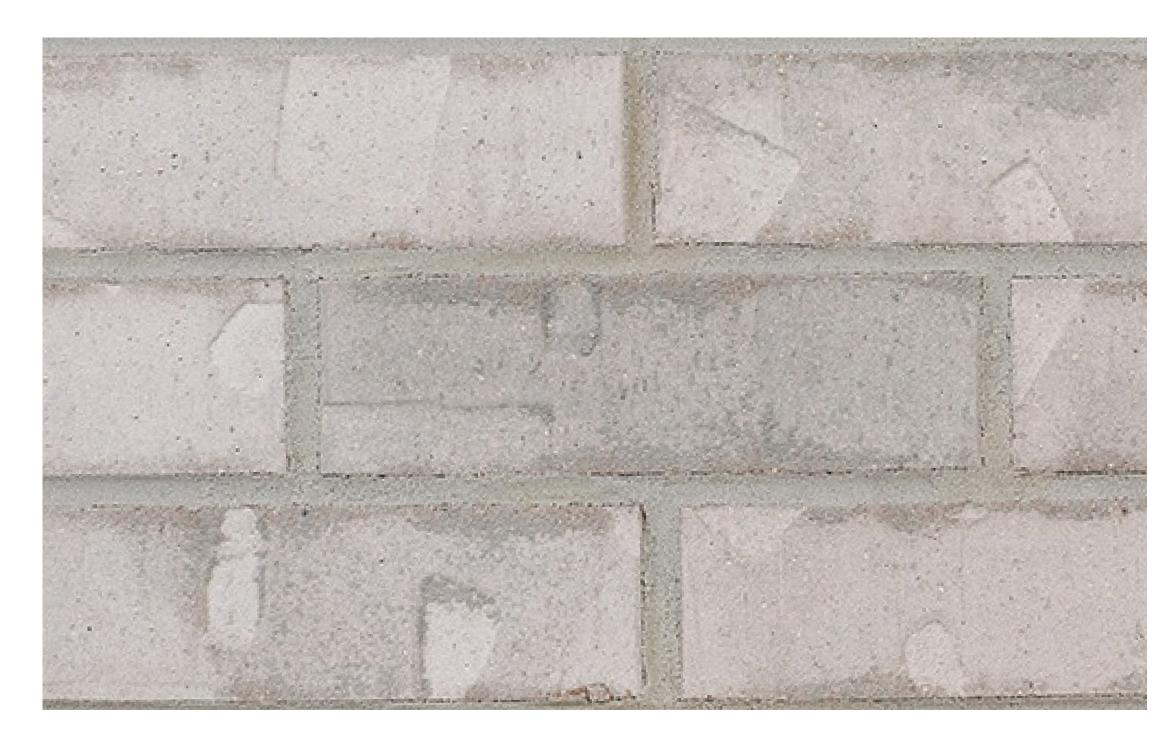

COLOR: WHOLE FOODS

'KALE' GREEN

ADHERED STONE VENEER COLOR: SAG HARBOR CUT: ASHLAR STRIP

COMPOSITE 'WOOD-LOOK' SIDING COLOR: SPRUCE

**BRICK VENEER** COLOR: VARIATED LIGHT GRAY

RAINSCREEN SIDING COLOR: GRAY

ADHERED STONE VENEER COLOR: SAG HARBOR CUT: ASHLAR STRIP

COMPOSITE 'WOOD-LOOK' SIDING COLOR: SPRUCE

**BRICK VENEER** COLOR: VARIATED LIGHT GRAY

FIBER CEMENT RAINSCREEN SIDING COLOR: GRAY

GRANITE BASE COLOR: ABSOLUTE BLACK

## MATERIAL PALETTE

WEST (SIDE) ELEVATION

KEY PLAN

NORTH (BACK) ELEVATION

Stone Veneer La Pietra Stone | Sag Harbor Strip

Brick Veneer
Glen Gery | Morning Dove

**GFRC Siding**Oko Skin | Anthracite

**'Wood-Look' Siding**Nichiha Vintagewood | Spruce