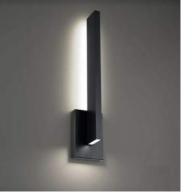

WALL SCONCE, LF-1 WHOLE FOODS

WALL SCONCE, LF-2 RETAIL BUILDING

WALL SCONCE, LF-3
BACK OF HOUSE

MATERIAL PALETTE

INSULATED CLEAR GLAZING, TYP.

**←**EAST SOUTH

EAST (SIDE FACING STREET) ELEVATION

KEY PLAN

WALL SCONCE, LF-2 RETAIL BUILDING

WALL SCONCE, LF-3 BACK OF HOUSE

Wall Sconce 2
Linear Indirect Light

Wall Sconce 3
Back of House Light

MATERIAL BOARD

Whole Foods South Windsor | June 17, 2021