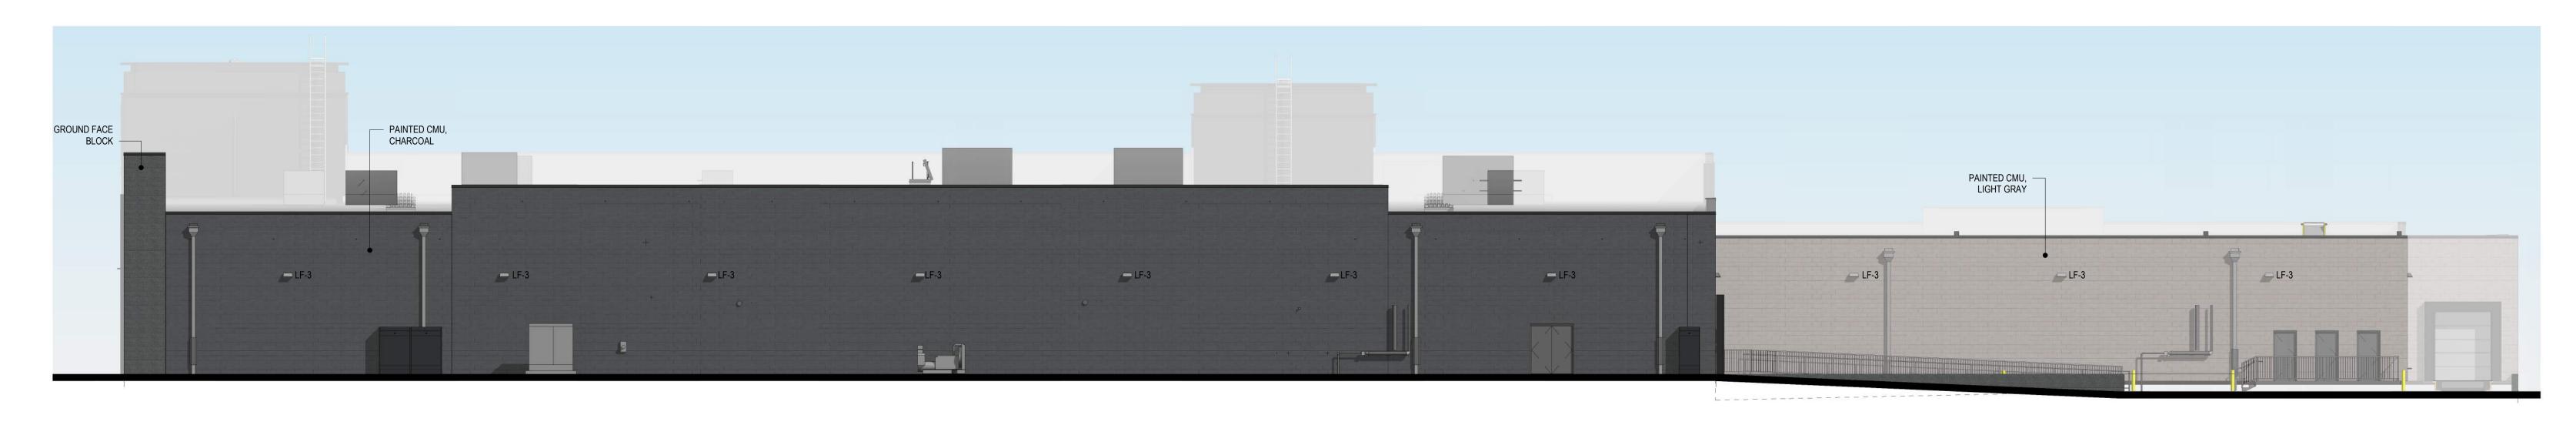

GROUND FACE BLOCK COLOR: CHARCOAL

**GRANITE BASE** COLOR: ABSOLUTE BLACK

**PAINTED CMU** COLOR: LIGHT GRAY

COLOR: CHARCOAL

COMPOSITE METAL PANEL COLOR: CHARCOAL

STOREFRONT GLAZING COLOR: TO MATCH METAL PANEL

## MATERIAL PALETTE

WEST (SIDE) ELEVATION

KEY PLAN

NORTH (BACK) ELEVATION

Stone Veneer La Pietra Stone | Sag Harbor Strip

Brick Veneer
Glen Gery | Morning Dove

**GFRC Siding**Oko Skin | Anthracite

**'Wood-Look' Siding**Nichiha Vintagewood | Spruce