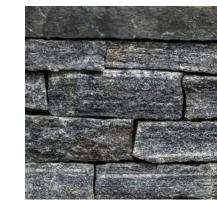

## MATERIAL PALETTE

WEST (SIDE) ELEVATION

KEY PLAN

NORTH (BACK) ELEVATION

Stone Veneer La Pietra Stone | Sag Harbor Strip

Brick Veneer
Glen Gery | Morning Dove

**GFRC Siding**Oko Skin | Anthracite

**'Wood-Look' Siding**Nichiha Vintagewood | Spruce