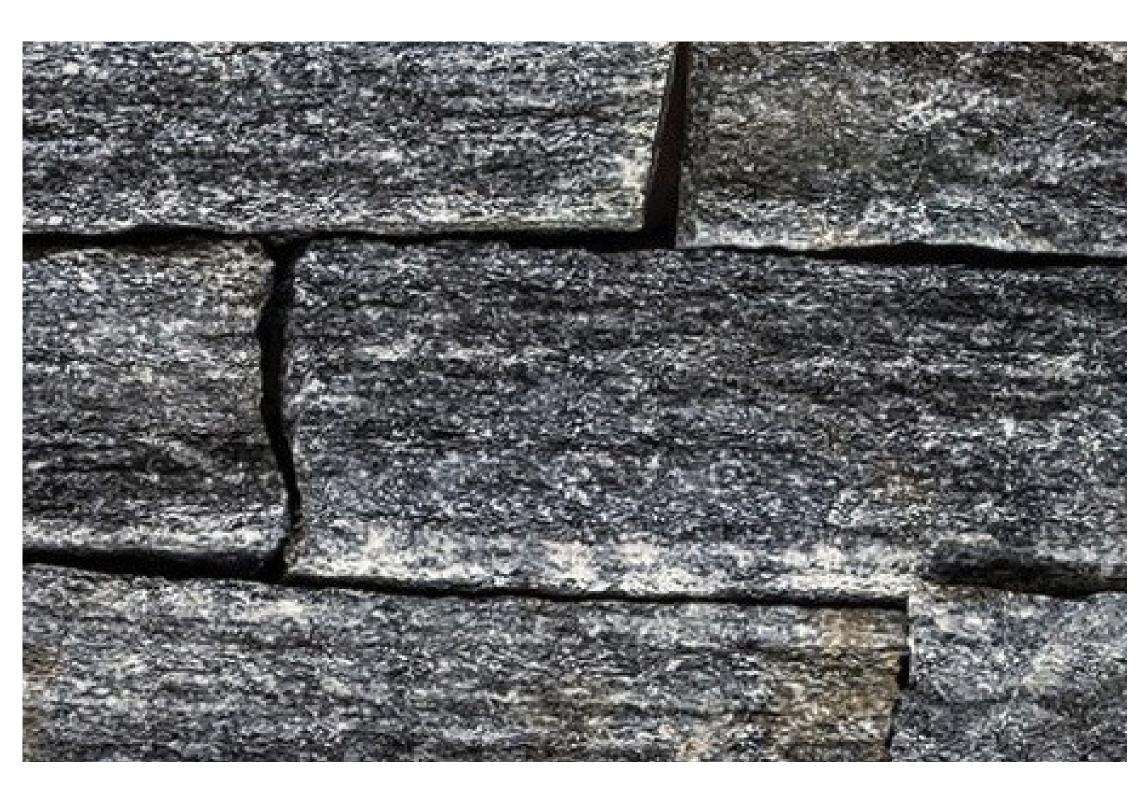

ADHERED STONE VENEER COLOR: SAG HARBOR CUT: ASHLAR STRIP

COMPOSITE 'WOOD-LOOK' SIDING COLOR: SPRUCE

**BRICK VENEER** COLOR: VARIATED LIGHT GRAY

FIBER CEMENT RAINSCREEN SIDING COLOR: GRAY

GRANITE BASE COLOR: ABSOLUTE BLACK

## MATERIAL PALETTE

WEST (SIDE) ELEVATION

KEY PLAN

NORTH (BACK) ELEVATION

Stone Veneer La Pietra Stone | Sag Harbor Strip

Brick Veneer
Glen Gery | Morning Dove

**GFRC Siding**Oko Skin | Anthracite

**'Wood-Look' Siding**Nichiha Vintagewood | Spruce