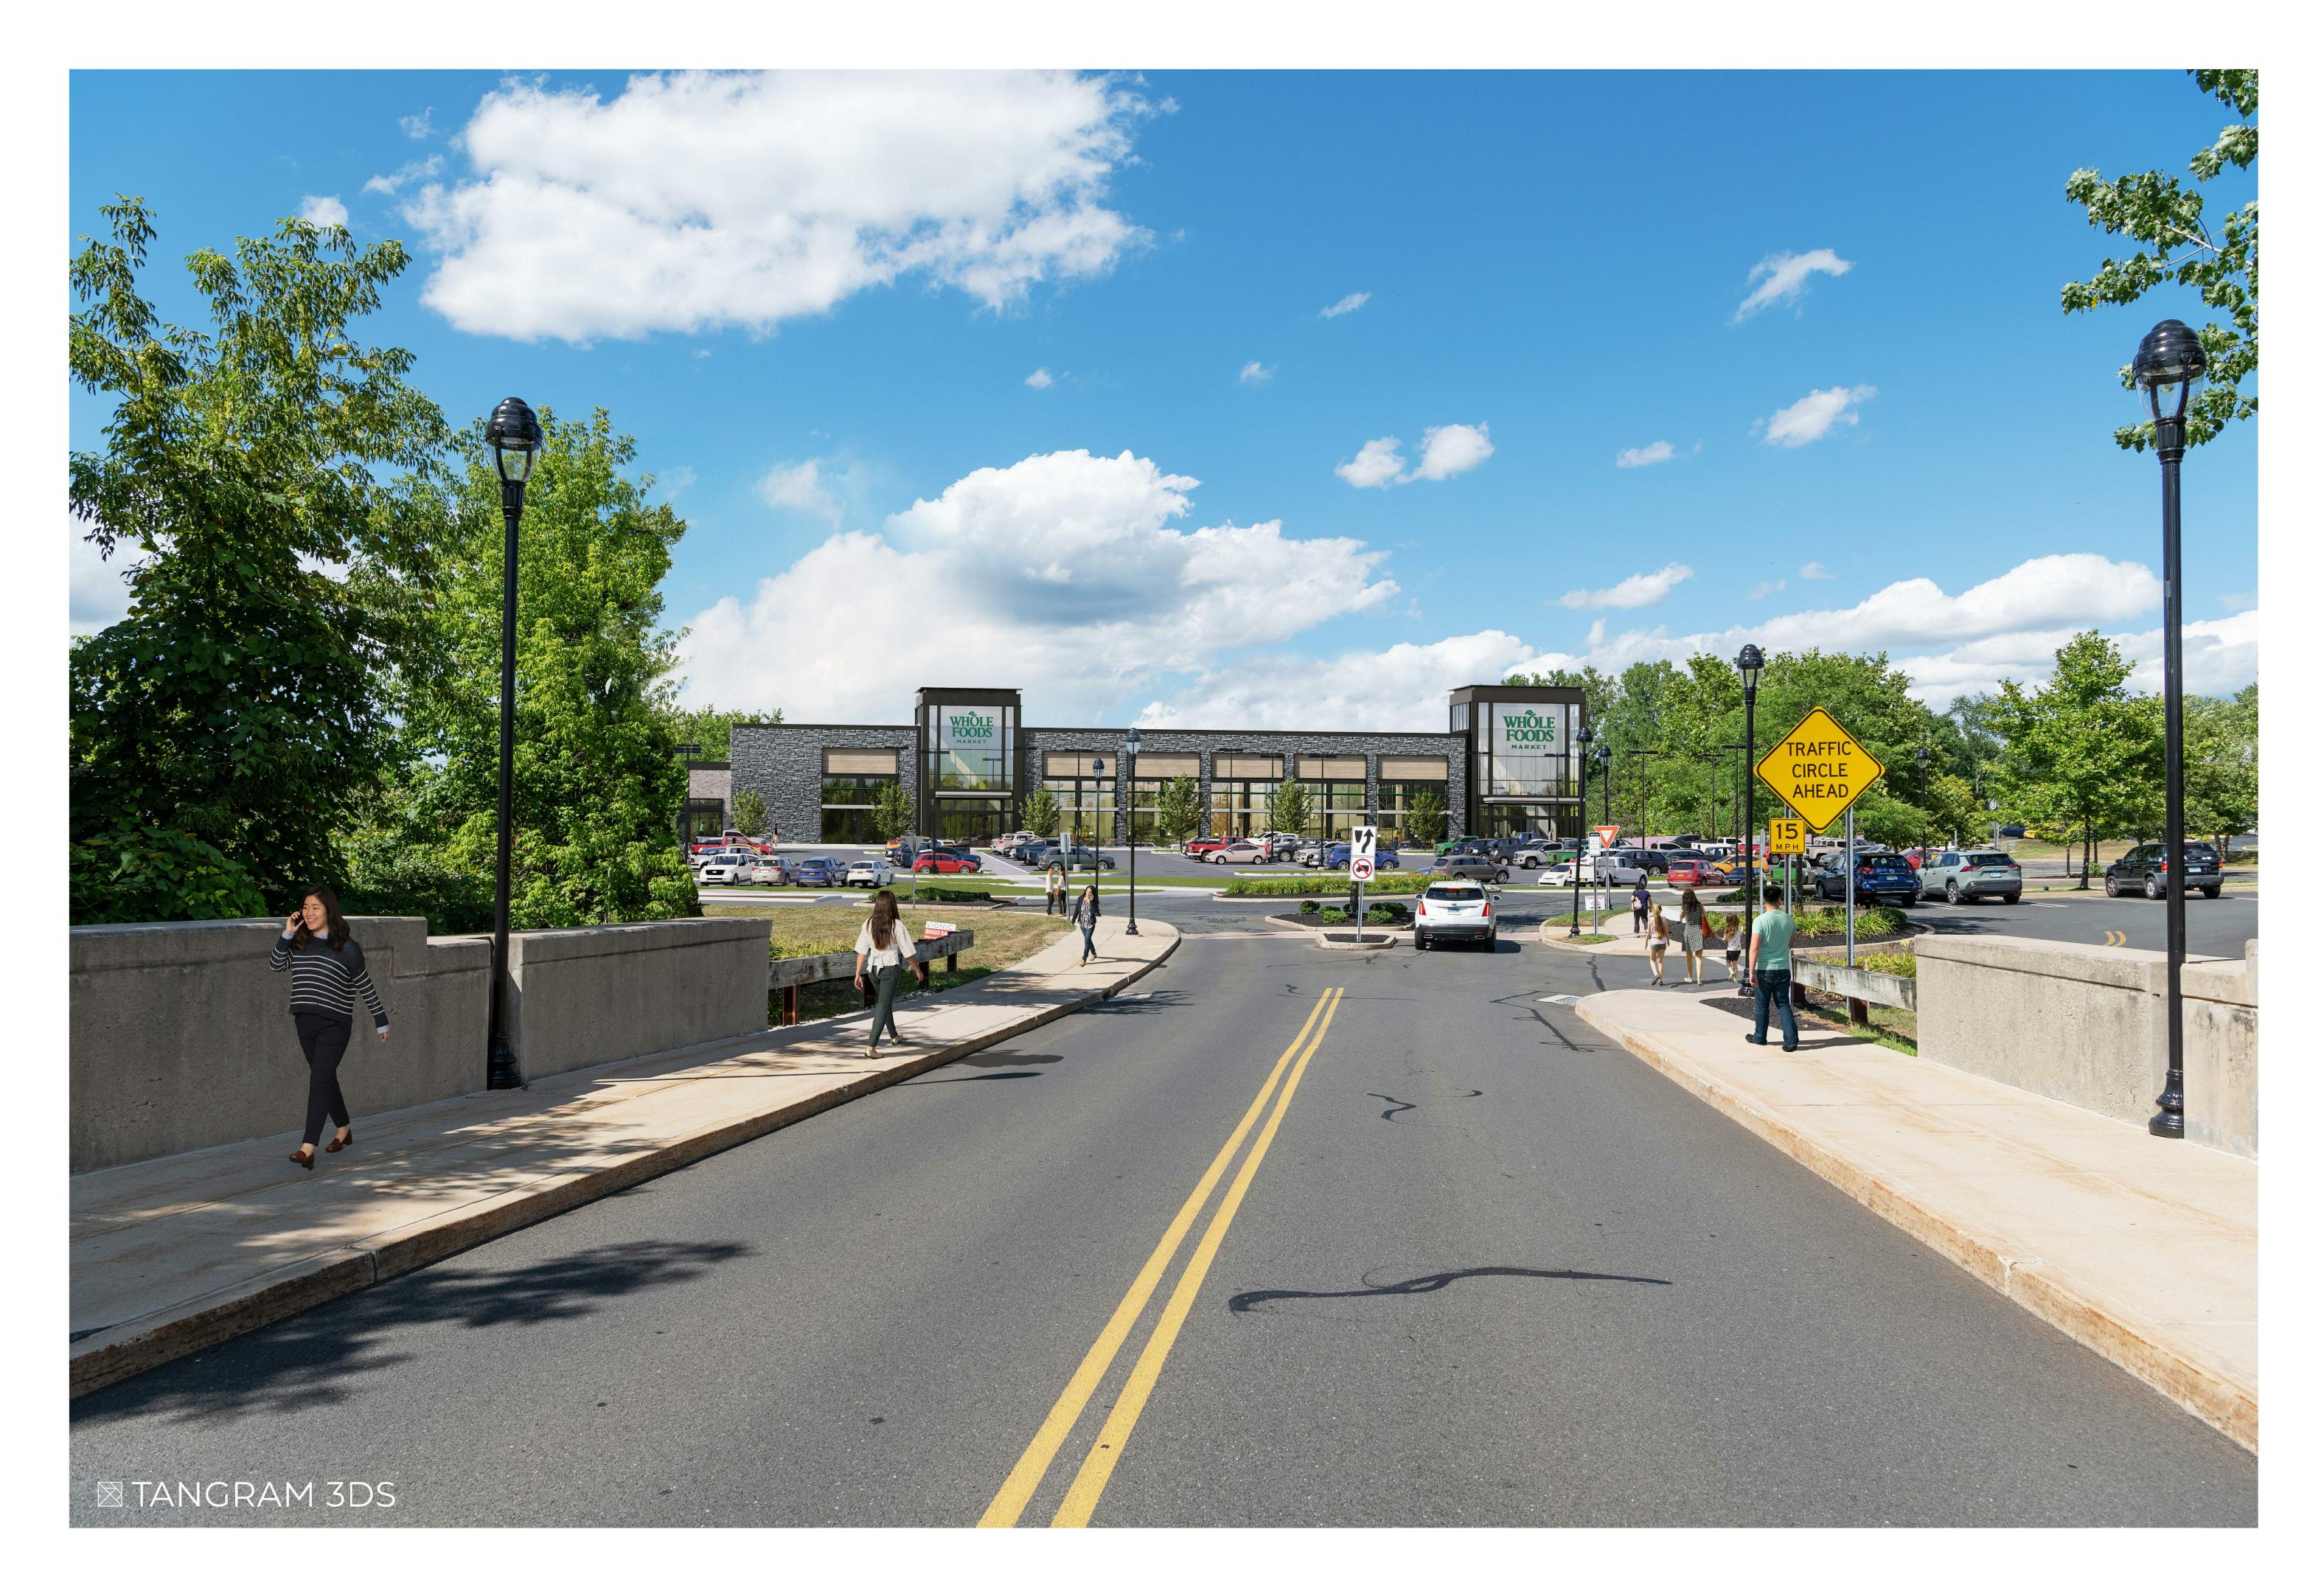

COLOR: WHOLE FOODS

'KALE' GREEN

ADHERED STONE VENEER COLOR: SAG HARBOR CUT: ASHLAR STRIP

COMPOSITE 'WOOD-LOOK' SIDING COLOR: SPRUCE

**BRICK VENEER** COLOR: VARIATED LIGHT GRAY

RAINSCREEN SIDING COLOR: GRAY

GROUND FACE BLOCK COLOR: CHARCOAL

**GRANITE BASE** COLOR: ABSOLUTE BLACK

**PAINTED CMU** COLOR: LIGHT GRAY

COLOR: CHARCOAL

COMPOSITE METAL PANEL COLOR: CHARCOAL

STOREFRONT GLAZING COLOR: TO MATCH METAL PANEL

WALL SCONCE, LF-1 WHOLE FOODS

WALL SCONCE, LF-2 RETAIL BUILDING

WALL SCONCE, LF-3
BACK OF HOUSE

MATERIAL PALETTE

INSULATED CLEAR GLAZING, TYP.

**←**EAST SOUTH

EAST (SIDE FACING STREET) ELEVATION

KEY PLAN

ADHERED STONE VENEER COLOR: SAG HARBOR CUT: ASHLAR STRIP

COMPOSITE 'WOOD-LOOK' SIDING COLOR: SPRUCE

**BRICK VENEER** COLOR: VARIATED LIGHT GRAY

FIBER CEMENT RAINSCREEN SIDING COLOR: GRAY

GRANITE BASE COLOR: ABSOLUTE BLACK

ACCENT COLOR: WHOLE FOODS 'KALE' GREEN

**PAINTED CMU** COLOR: LIGHT GRAY

PAINTED CMU COLOR: CHARCOAL

COMPOSITE METAL PANEL COLOR: CHARCOAL

STOREFRONT GLAZING COLOR: TO MATCH METAL PANEL

WALL SCONCE, LF-1 WHOLE FOODS

## MATERIAL PALETTE

WEST (SIDE) ELEVATION

KEY PLAN

NORTH (BACK) ELEVATION

Stone Veneer La Pietra Stone | Sag Harbor Strip

Brick Veneer
Glen Gery | Morning Dove

**GFRC Siding**Oko Skin | Anthracite

**'Wood-Look' Siding**Nichiha Vintagewood | Spruce

Painted CMU
To Match Brick Veneer &
Ground Face CMU

Composite Metal Panel
Reynobond | Charcoal

Ground Face CMU
Westbrook Block | GF-608

**Granite Base**Absolute Black, Honed

Wall Sconce 1
Cylindrical Down Light

Wall Sconce 2
Linear Indirect Light

Wall Sconce 3
Back of House Light

MATERIAL BOARD

Whole Foods South Windsor | June 17, 2021