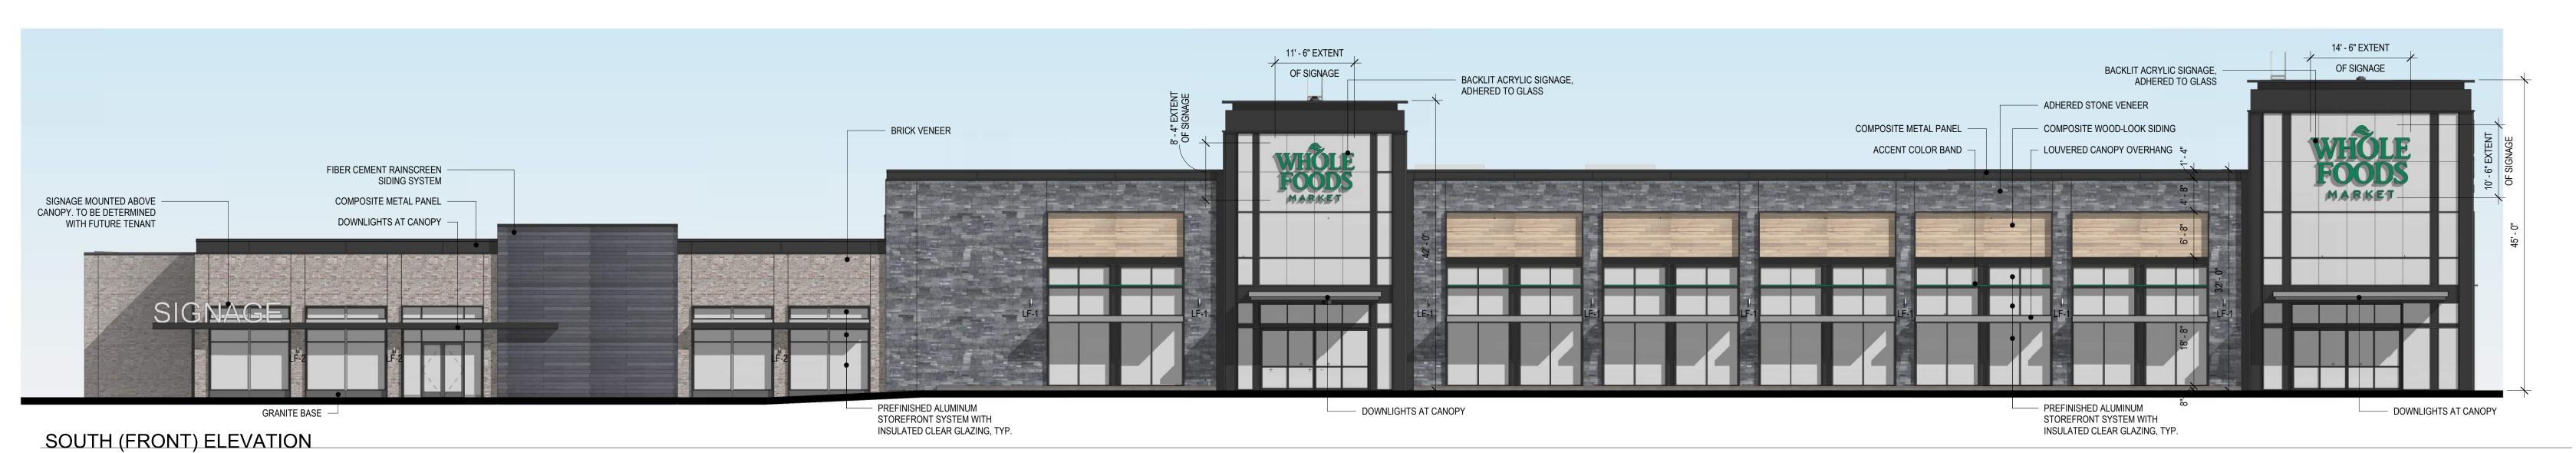

ADHERED STONE VENEER COLOR: SAG HARBOR CUT: ASHLAR STRIP

COMPOSITE 'WOOD-LOOK' SIDING COLOR: SPRUCE

**BRICK VENEER** COLOR: VARIATED LIGHT GRAY

FIBER CEMENT RAINSCREEN SIDING COLOR: GRAY

GRANITE BASE COLOR: ABSOLUTE BLACK

ACCENT COLOR: WHOLE FOODS 'KALE' GREEN

**PAINTED CMU** COLOR: LIGHT GRAY

PAINTED CMU COLOR: CHARCOAL

COMPOSITE METAL PANEL COLOR: CHARCOAL

STOREFRONT GLAZING COLOR: TO MATCH METAL PANEL

WALL SCONCE, LF-1 WHOLE FOODS

WALL SCONCE, LF-2 RETAIL BUILDING

WALL SCONCE, LF-3 BACK OF HOUSE

## MATERIAL PALETTE

WEST (SIDE) ELEVATION

KEY PLAN

NORTH (BACK) ELEVATION

Stone Veneer La Pietra Stone | Sag Harbor Strip

Brick Veneer
Glen Gery | Morning Dove

**GFRC Siding**Oko Skin | Anthracite

**'Wood-Look' Siding**Nichiha Vintagewood | Spruce