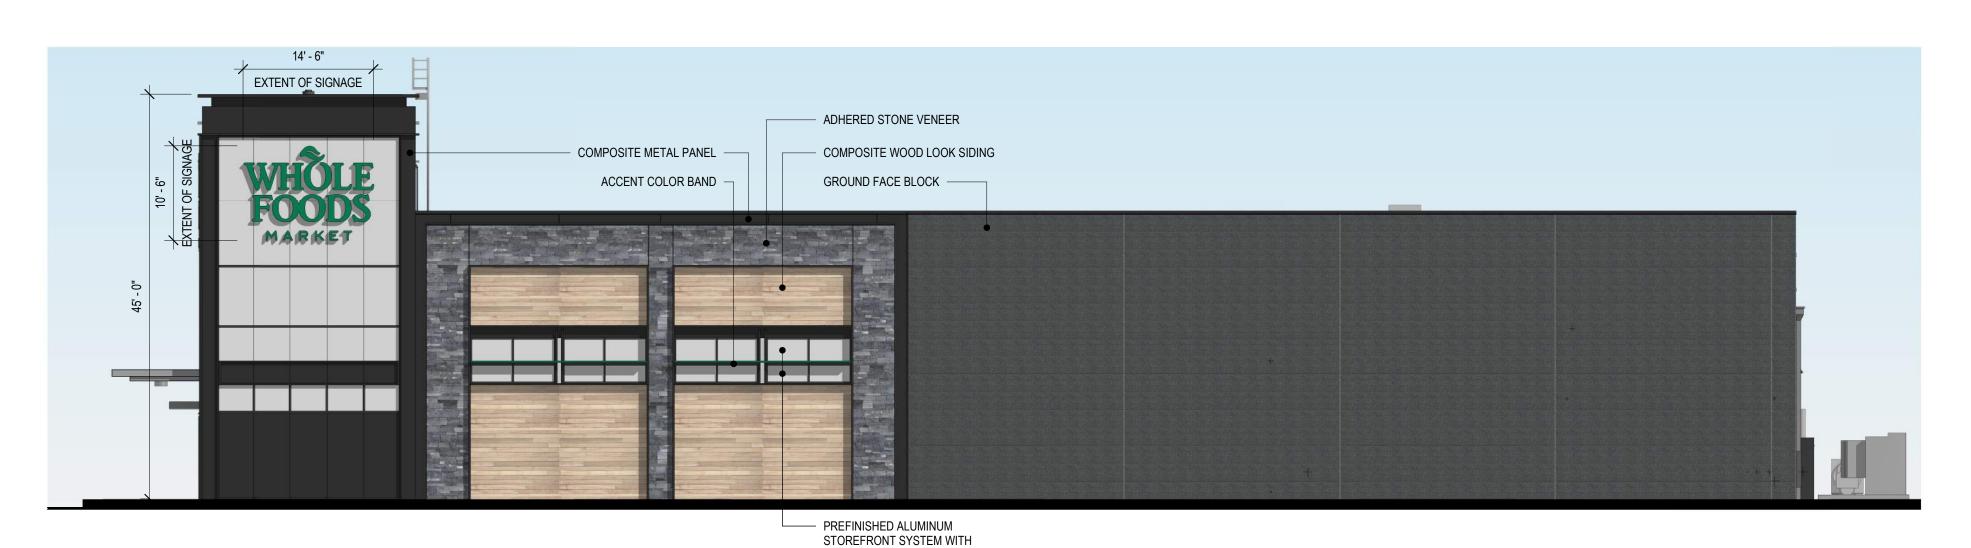

COLOR: WHOLE FOODS

'KALE' GREEN

ADHERED STONE VENEER COLOR: SAG HARBOR CUT: ASHLAR STRIP

COMPOSITE 'WOOD-LOOK' SIDING COLOR: SPRUCE

**BRICK VENEER** COLOR: VARIATED LIGHT GRAY

RAINSCREEN SIDING COLOR: GRAY

GROUND FACE BLOCK COLOR: CHARCOAL

**GRANITE BASE** COLOR: ABSOLUTE BLACK

**PAINTED CMU** COLOR: LIGHT GRAY

COLOR: CHARCOAL

COMPOSITE METAL PANEL COLOR: CHARCOAL

STOREFRONT GLAZING COLOR: TO MATCH METAL PANEL

WALL SCONCE, LF-1 WHOLE FOODS

WALL SCONCE, LF-2 RETAIL BUILDING

WALL SCONCE, LF-3
BACK OF HOUSE

MATERIAL PALETTE

INSULATED CLEAR GLAZING, TYP.

**←**EAST SOUTH

EAST (SIDE FACING STREET) ELEVATION

KEY PLAN