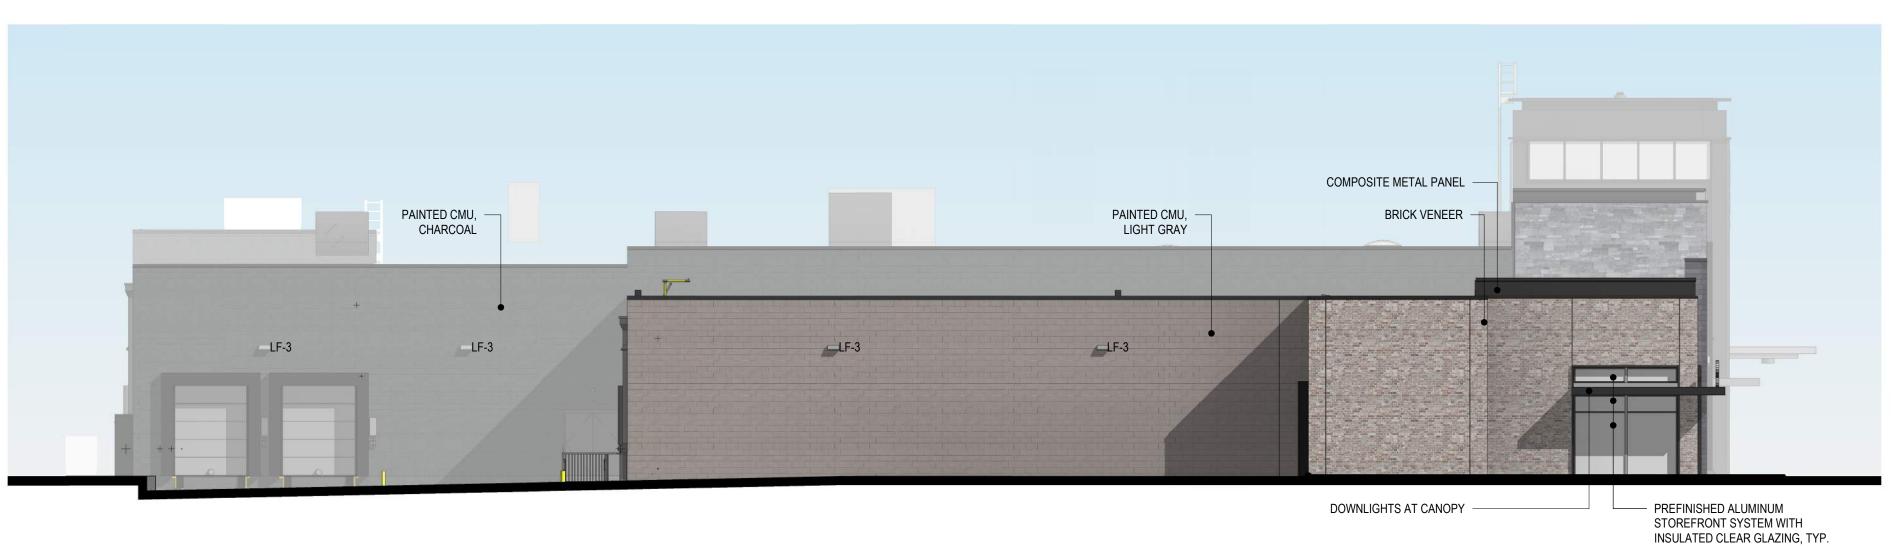

WALL SCONCE, LF-1 WHOLE FOODS

WALL SCONCE, LF-2 RETAIL BUILDING

WALL SCONCE, LF-3
BACK OF HOUSE

MATERIAL PALETTE

INSULATED CLEAR GLAZING, TYP.

**←**EAST SOUTH

EAST (SIDE FACING STREET) ELEVATION

KEY PLAN

ACCENT COLOR: WHOLE FOODS 'KALE' GREEN

**PAINTED CMU** COLOR: LIGHT GRAY

PAINTED CMU COLOR: CHARCOAL

COMPOSITE METAL PANEL COLOR: CHARCOAL

STOREFRONT GLAZING COLOR: TO MATCH METAL PANEL

WALL SCONCE, LF-1 WHOLE FOODS

WALL SCONCE, LF-2 RETAIL BUILDING

WALL SCONCE, LF-3 BACK OF HOUSE