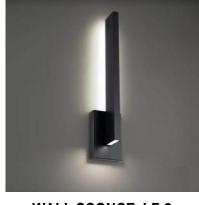

WALL SCONCE, LF-1 WHOLE FOODS

WALL SCONCE, LF-2 RETAIL BUILDING

WALL SCONCE, LF-3
BACK OF HOUSE

MATERIAL PALETTE

INSULATED CLEAR GLAZING, TYP.

**←**EAST SOUTH

EAST (SIDE FACING STREET) ELEVATION

KEY PLAN

WALL SCONCE, LF-2 RETAIL BUILDING

WALL SCONCE, LF-3 BACK OF HOUSE

Wall Sconce 2
Linear Indirect Light

Wall Sconce 3
Back of House Light

MATERIAL BOARD

Whole Foods South Windsor | June 17, 2021