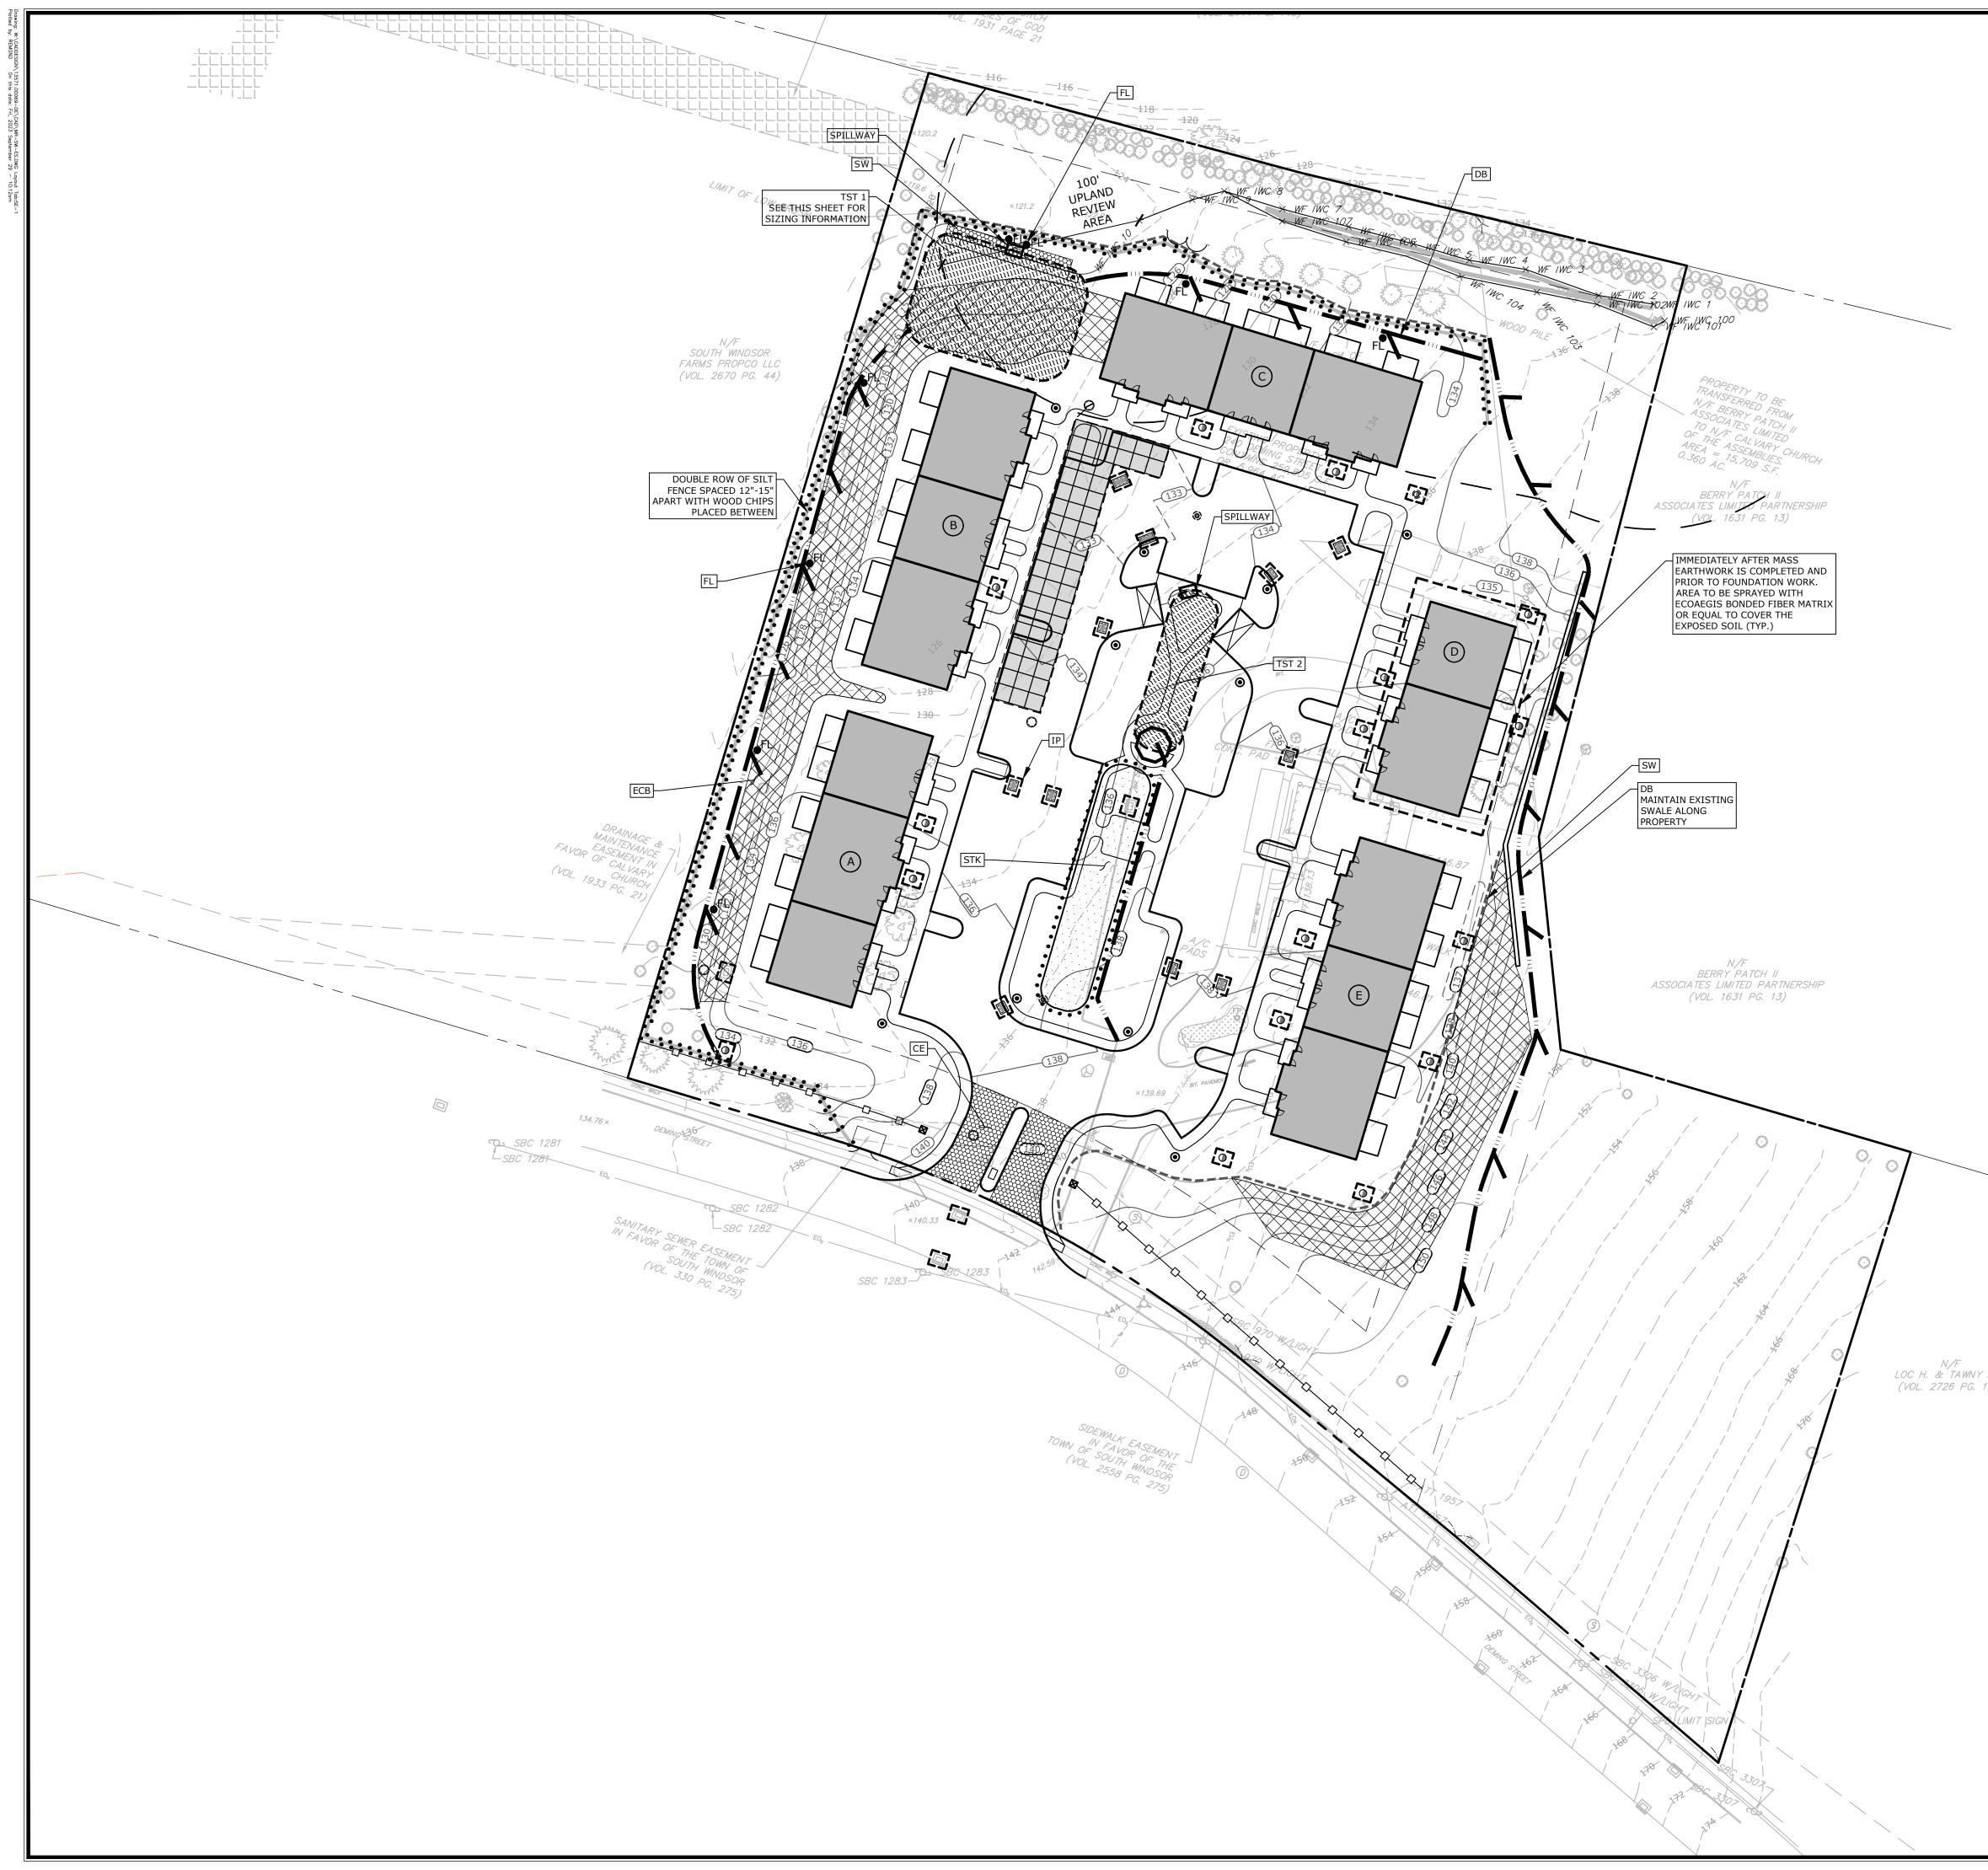

# **GRADING LEGEND:**

| × 70.5                 | EXISTING SPOT ELEVATION       |
|------------------------|-------------------------------|
| + 70.5                 | PROPOSED SPOT ELEVATION       |
| 70                     | EXISTING CONTOUR              |
| (124)                  | PROPOSED CONTOUR              |
| - TC 120.0<br>BC 119.5 | TOP OF CURB<br>BOTTOM OF CURB |