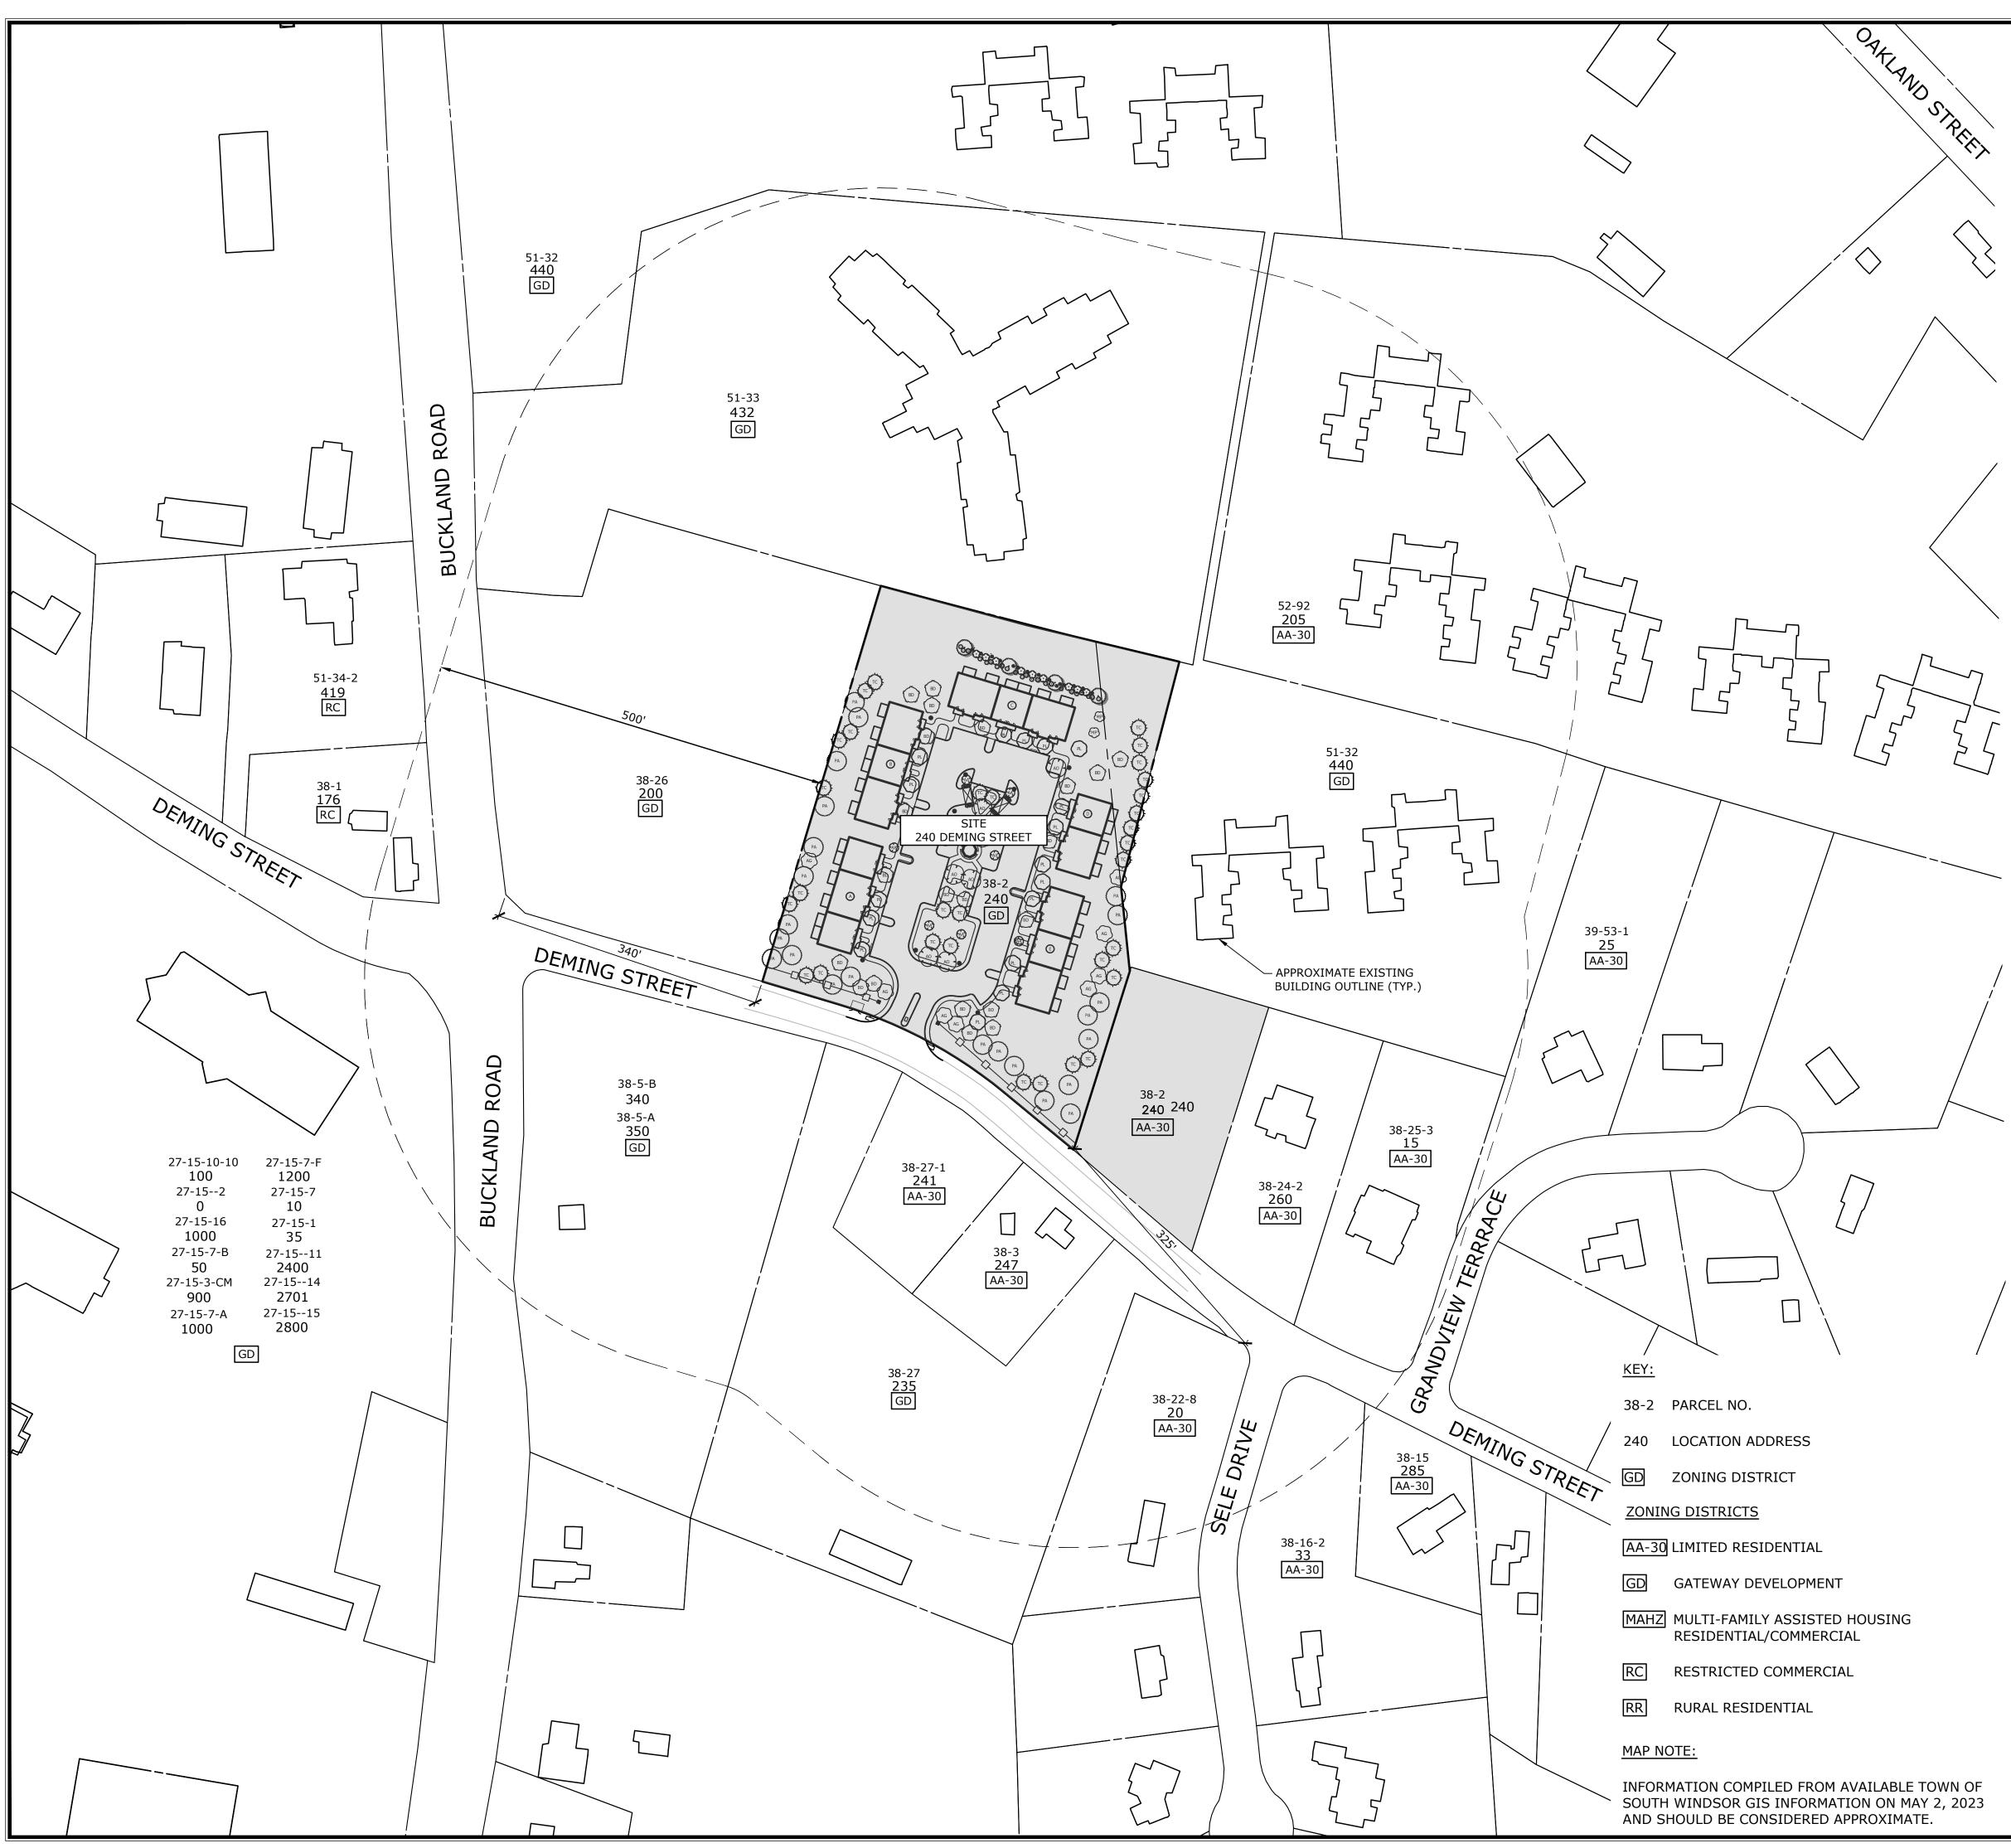

# 240 DEMING STREET MAP/BLOCK/LOT: 38-2

JUNE 28, 2023 AUGUST 30, 2023 (IWC RESUBMISSION)

0 1/2" 1"