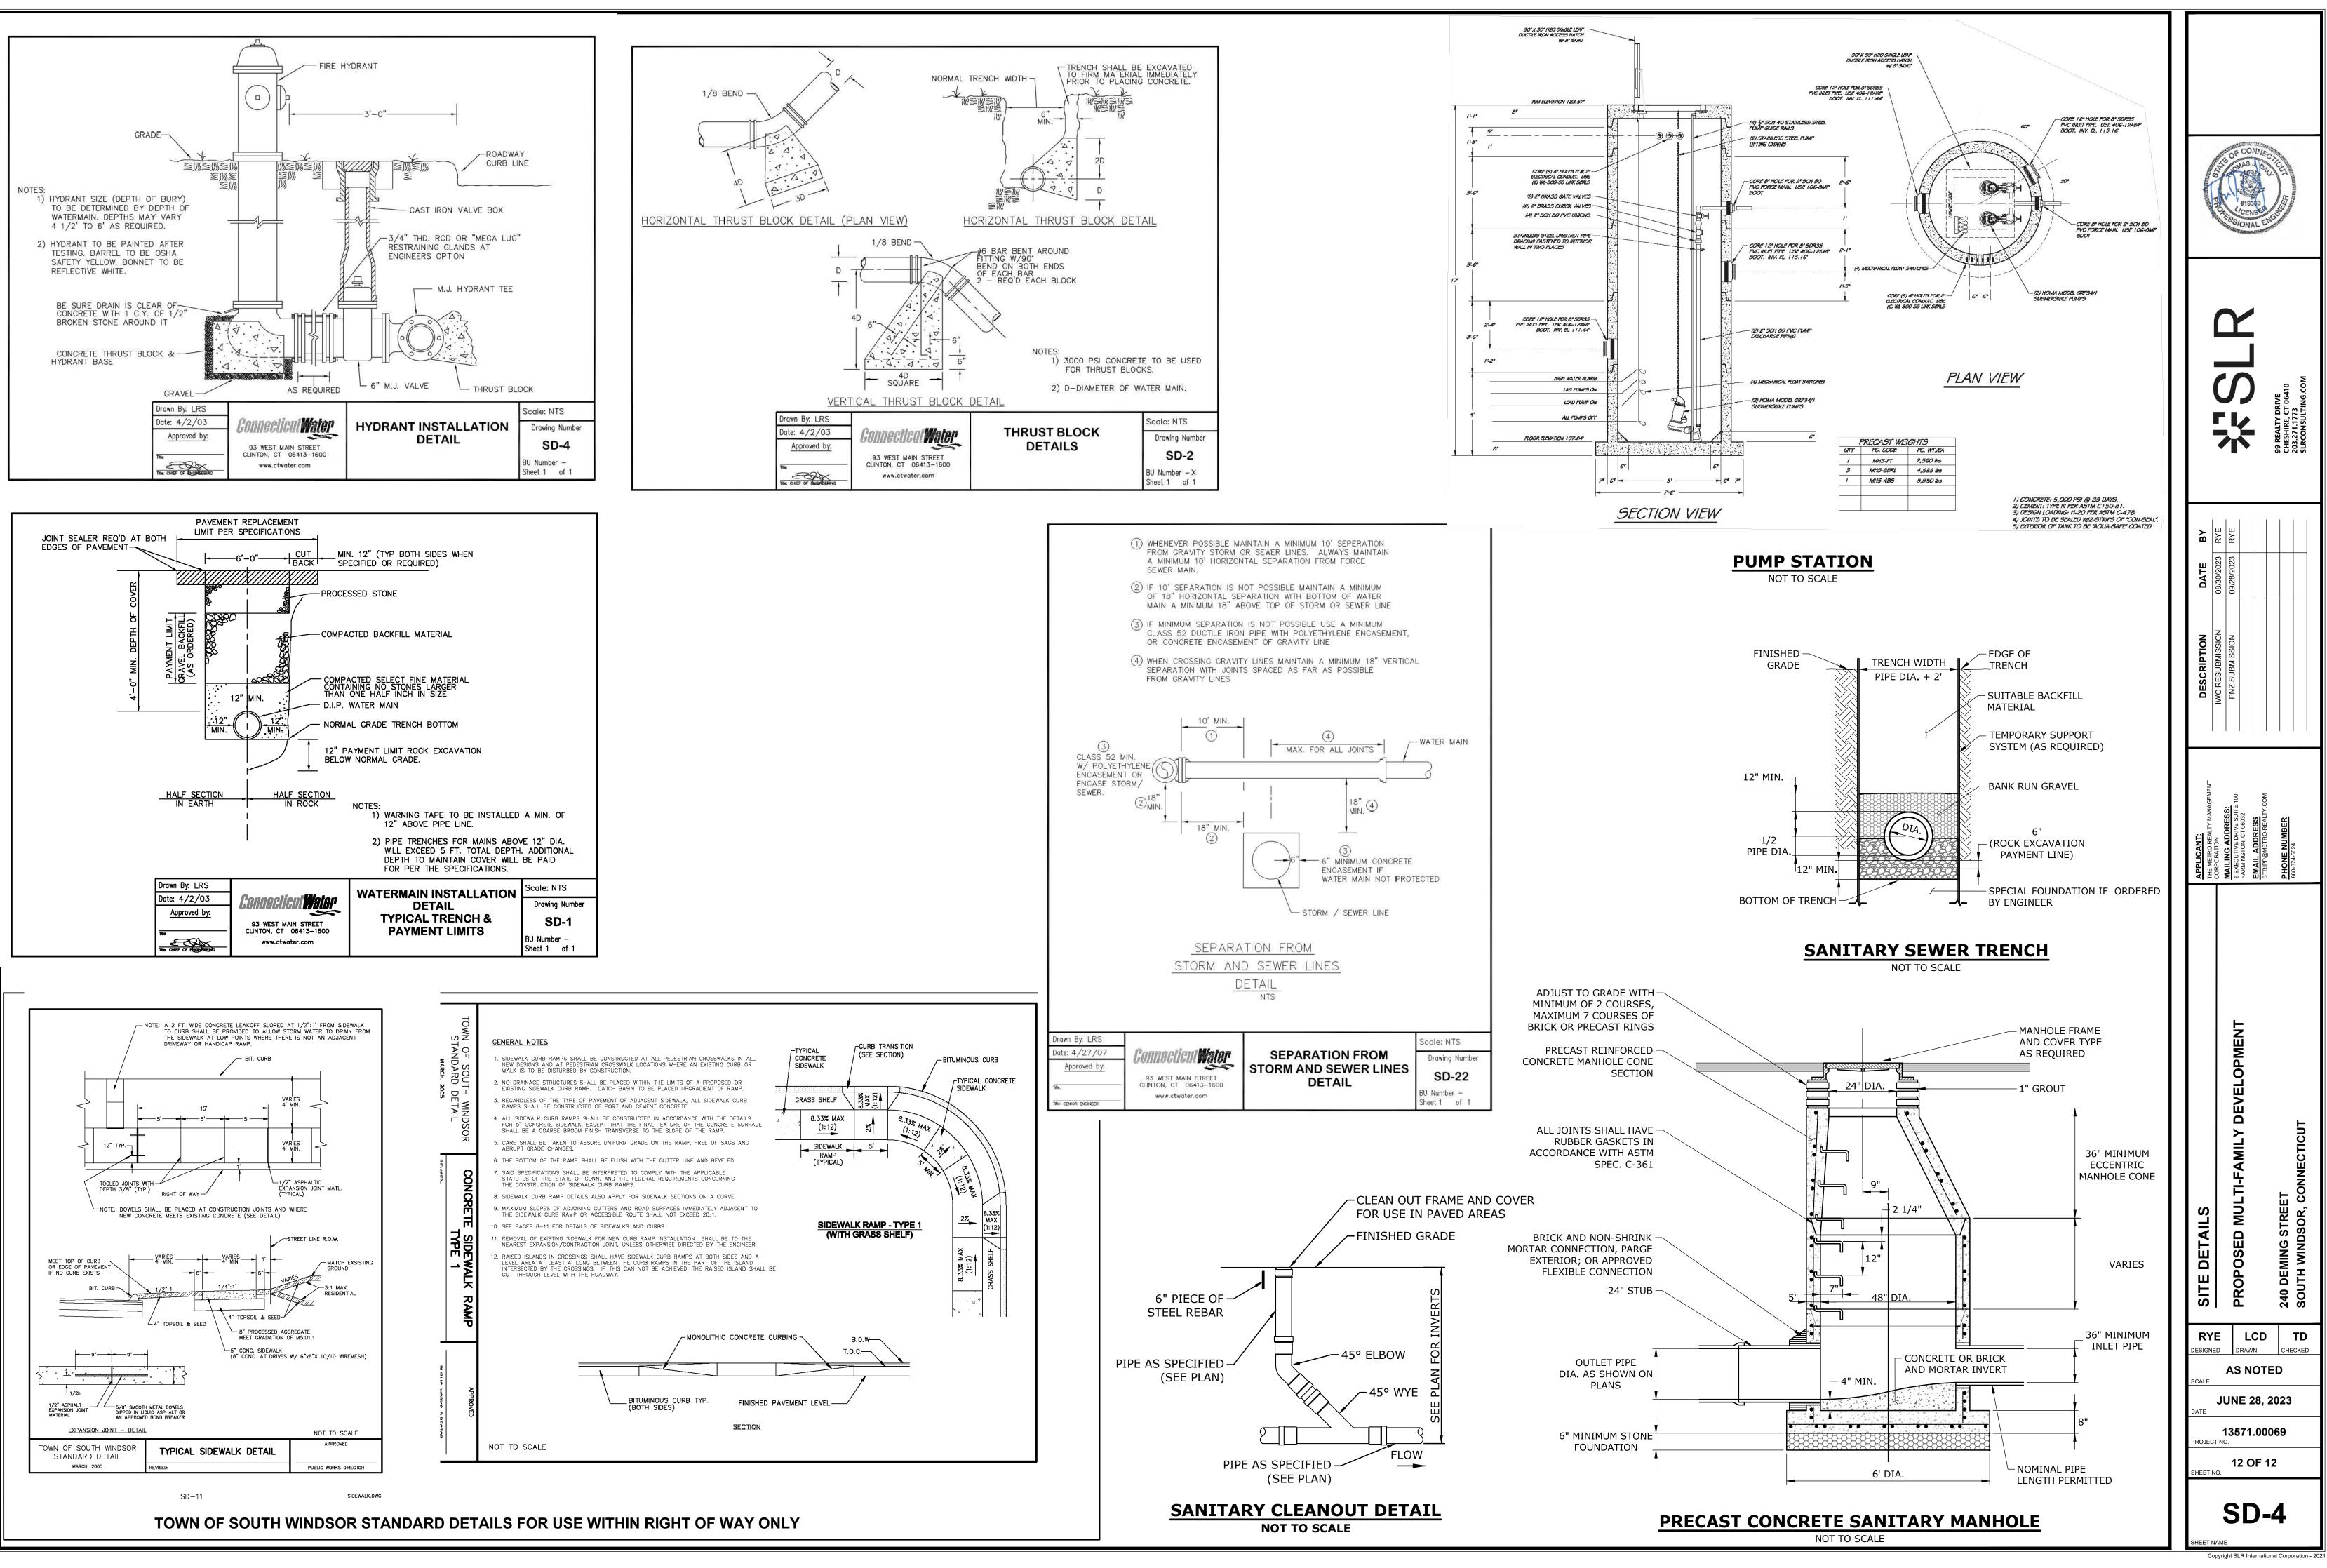

# LIST OF DRAWINGS

| NGTON, | СТ | 06032 |  |
|--------|----|-------|--|
|        |    |       |  |

| NO.   | NAME        | TITLE                                                  |
|-------|-------------|--------------------------------------------------------|
| 01    |             | TITLE SHEET                                            |
| 02    | EX          | EXISTING CONDITIONS                                    |
| 03    | VM          | VICINITY MAP                                           |
| 04    | LA          | SITE PLAN - LAYOUT AND LANDSCAPING                     |
| 05    | GR          | SITE PLAN - GRADING                                    |
| 06    | UT          | SITE PLAN - UTILITIES                                  |
| 07    | SE-1        | SEDIMENT AND EROSION CONTROL PLAN                      |
| 08    | SE-2        | SEDIMENT AND EROSION CONTROL DETAILS AND SPECIFICATION |
| 09-12 | SD-1 - SD-4 | SITE DETAILS                                           |
|       |             |                                                        |