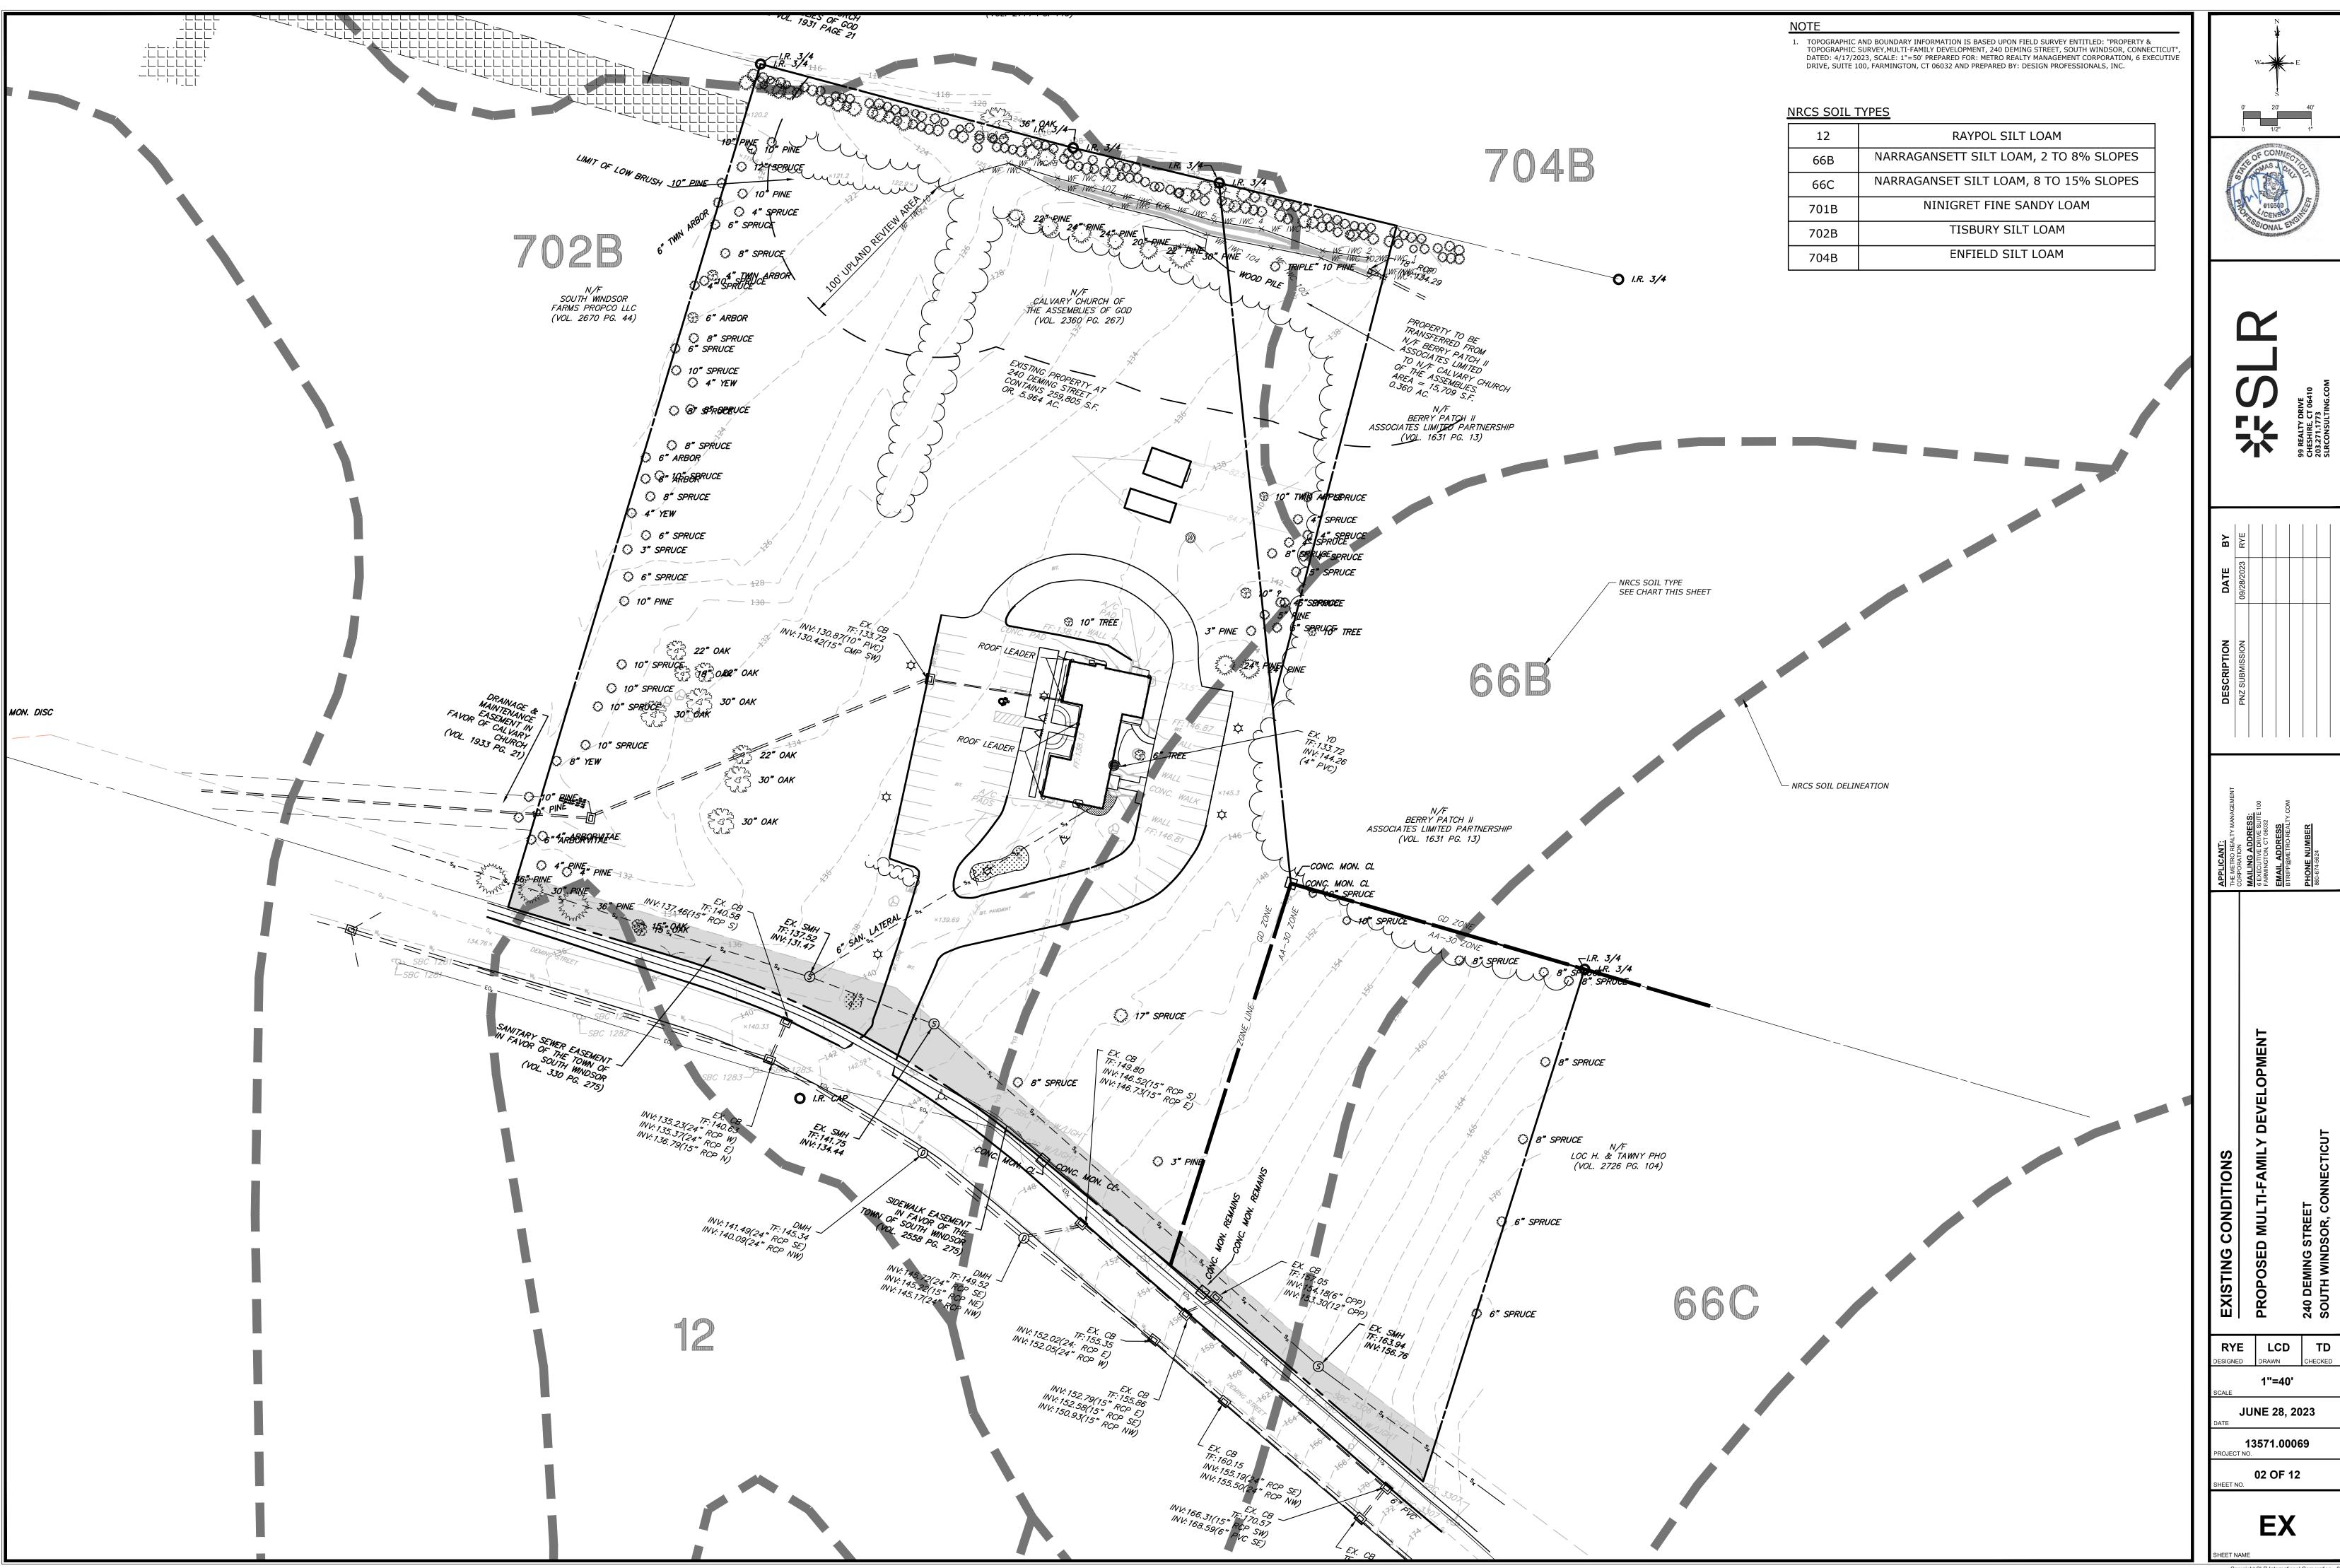

## **GENERAL NOTES**

| 12   | RAYPOL SILT LOAM                       |
|------|----------------------------------------|
| 66B  | NARRAGANSETT SILT LOAM, 2 TO 8% SLOPES |
| 66C  | NARRAGANSET SILT LOAM, 8 TO 15% SLOPES |
| 701B | NINIGRET FINE SANDY LOAM               |
| 702B | TISBURY SILT LOAM                      |
| 704B | ENFIELD SILT LOAM                      |