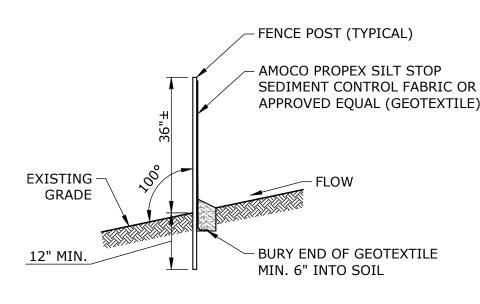

# LIST OF DRAWINGS

| NGTON, | СТ | 06032 |  |
|--------|----|-------|--|
|        |    |       |  |

| NO.   | NAME        | TITLE                                                  |
|-------|-------------|--------------------------------------------------------|
| 01    |             | TITLE SHEET                                            |
| 02    | EX          | EXISTING CONDITIONS                                    |
| 03    | VM          | VICINITY MAP                                           |
| 04    | LA          | SITE PLAN - LAYOUT AND LANDSCAPING                     |
| 05    | GR          | SITE PLAN - GRADING                                    |
| 06    | UT          | SITE PLAN - UTILITIES                                  |
| 07    | SE-1        | SEDIMENT AND EROSION CONTROL PLAN                      |
| 08    | SE-2        | SEDIMENT AND EROSION CONTROL DETAILS AND SPECIFICATION |
| 09-12 | SD-1 - SD-4 | SITE DETAILS                                           |
|       |             |                                                        |