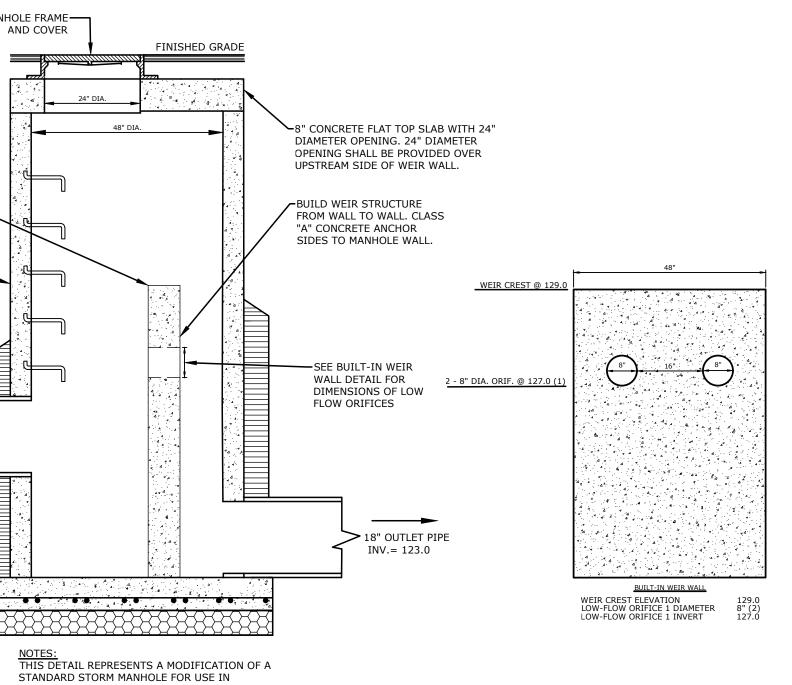

# **UTILITY LEGEND:**

| SAN |
|-----|
| w   |
| G   |
| Ô   |
|     |
|     |
|     |
|     |

SANITARY SEWER LINE
 WATER SERVICE
 GAS SERVICE
 SANITARY MANHOLE
 STORM MANHOLE
 STORM CATCH BASIN
 STORM DRAIN PIPE - SIZE VARIES