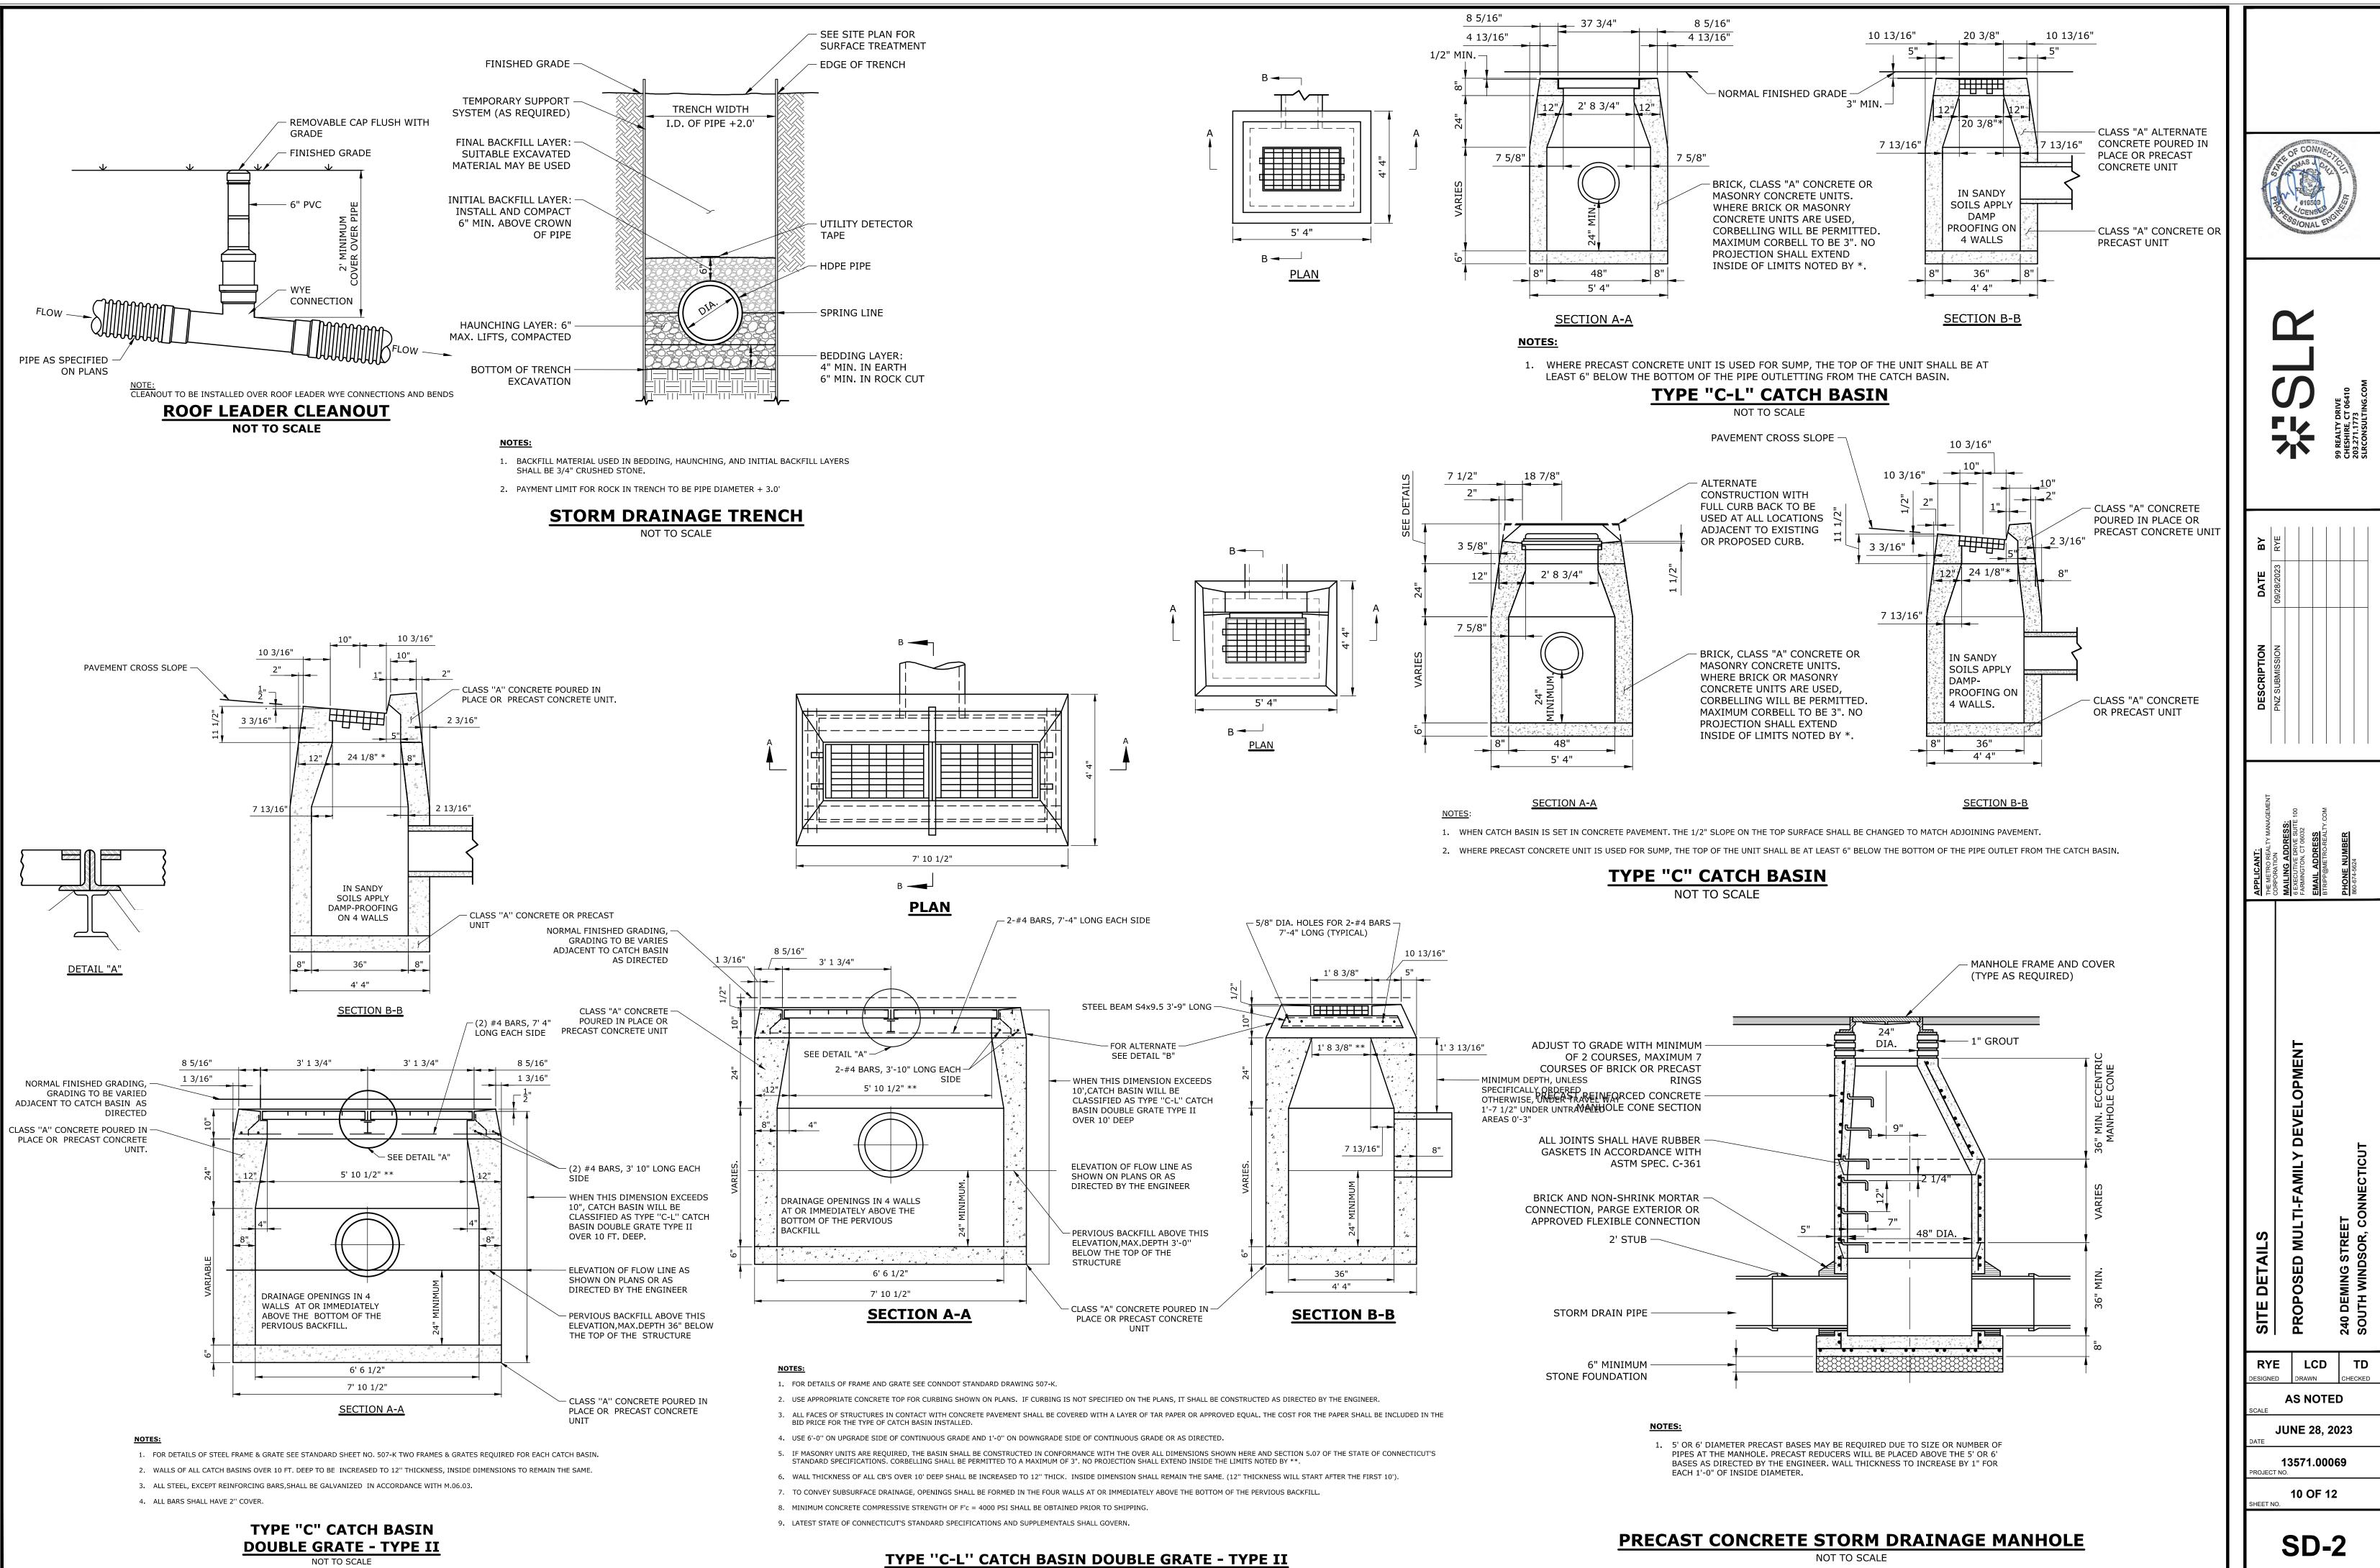

## **GENERAL NOTES**

# PROPOSED MULTI-FAMILY DEVELOPMENT

- TOPOGRAPHIC AND BOUNDARY INFORMATION IS BASED UPON FIELD SURVEY ENTITLED: "PROPERTY & TOPOGRAPHIC SURVEY, MULTI-FAMILY DEVELOPMENT, 240 DEMING STREET, SOUTH WINDSOR, CONNECTICUT", DATED: 4/17/2023, SCALE: 1"=50' PREPARED FOR: METRO REALTY MANAGEMENT CORPORATION, 6 EXECUTIVE DRIVE, SUITE 100, FARMINGTON, CT 06032 AND PREPARED BY: DESIGN PROFESSIONALS, INC. INFORMATION REGARDING THE LOCATION OF EXISTING UTILITIES HAS BEEN BASED UPON AVAILABLE INFORMATION AND MAY BE INCOMPLETE,
- AND WHERE SHOWN SHOULD BE CONSIDERED APPROXIMATE. THE LOCATION OF ALL EXISTING UTILITIES SHOULD BE CONFIRMED PRIOR TO BEGINNING CONSTRUCTION. CALL "CALL BEFORE YOU DIG", 1-800-922-4455. ALL UTILITY LOCATIONS THAT DO NOT MATCH THE VERTICAL OR HORIZONTAL CONTROL SHOWN ON THE PLANS SHALL IMMEDIATELY BE BROUGHT TO THE ATTENTION OF THE ENGINEER FOR RESOLUTION. 3. SLR INTERNATIONAL CORPORATION ACCEPTS NO RESPONSIBILITY FOR THE ACCURACY OF MAPS AND DATA WHICH HAVE BEEN SUPPLIED BY
- OTHERS
- 4. ALL UTILITY SERVICES ARE TO BE UNDERGROUND. THE EXACT LOCATION AND SIZE OF ELECTRIC, TELEPHONE, CABLE TELEVISION AND GAS ARE TO BE DETERMINED BY THE RESPECTIVE UTILITY COMPANIES
- 5. ALL DIMENSIONS AND ELEVATIONS SHALL BE VERIFIED IN THE FIELD PRIOR TO CONSTRUCTION. ANY DISCREPANCIES SHALL BE BROUGHT TO THE ATTENTION OF THE ENGINEER.
- 6. SEDIMENT AND EROSION CONTROL MEASURES AS DEPICTED ON THESE PLANS AND DESCRIBED WITHIN THE SEDIMENT AND EROSION CONTROL NARRATIVE SHALL BE IMPLEMENTED AND MAINTAINED UNTIL PERMANENT COVER AND STABILIZATION IS ESTABLISHED. ALL SEDIMENT AND EROSION CONTROL MEASURES SHALL CONFORM TO THE "GUIDELINES FOR SOIL EROSION AND SEDIMENT CONTROL, CONNECTICUT - 2002, AND
- IN ALL CASES BEST MANAGEMENT PRACTICES SHALL PREVAIL. 7. ALL DISTURBED AREAS SHALL RECEIVE A MINIMUM OF 4" TOPSOIL, AND BE SEEDED WITH GRASS, AS SHOWN ON THE PLANS.
- 8. ALL STORM DRAIN PIPE SHALL BE HIGH DENSITY POLYETHELYNE PIPE (HDPE) UNLESS OTHERWISE INDICATED
- ALL PROPOSED CONTOURS AND SPOT ELEVATIONS INDICATE FINISHED GRADE.
- 10. ALL CONSTRUCTION MATERIALS AND METHODS SHALL CONFORM TO THE TOWN OF SOUTH WINDSOR REQUIREMENTS AND TO THE APPLICABLE SECTIONS OF THE STATE OF CONNECTICUT DEPARTMENT OF TRANSPORTATION STANDARD SPECIFICATIONS FOR ROADS, BRIDGES, AND INCIDENTAL CONSTRUCTION, FORM 818 AND ADDENDUMS
- 11. ALL GUTTERS, ROOF DRAINS AND FOUNDATION DRAINS SHALL BE TIED INTO THE PROPOSED STORM DRAINAGE SYSTEM. 12. THE PLANS REQUIRE A CONTRACTOR'S WORKING KNOWLEDGE OF LOCAL, MUNICIPAL, WATER AUTHORITY, AND STATE CODES FOR UTILITY SYSTEMS. ANY CONFLICTS BETWEEN MATERIALS AND LOCATIONS SHOWN, AND LOCAL REQUIREMENTS SHALL BE BROUGHT TO THE ATTENTION OF THE ENGINEER PRIOR TO THE EXECUTION OF WORK. THE ENGINEER WILL NOT BE HELD LIABLE FOR COSTS INCURRED TO IMPLEMENT OR CORRECT WORK WHICH DOES NOT CONFORM TO LOCAL CODE.
- 13. THE PROPOSED BUILDINGS ARE TO BE CONNECTED TO PUBLIC WATER AND SANITARY SEWER.
- 14. COMPLIANCE WITH THE PERMIT CONDITIONS IS THE RESPONSIBILITY OF BOTH THE CONTRACTOR AND THE PERMITTEE.