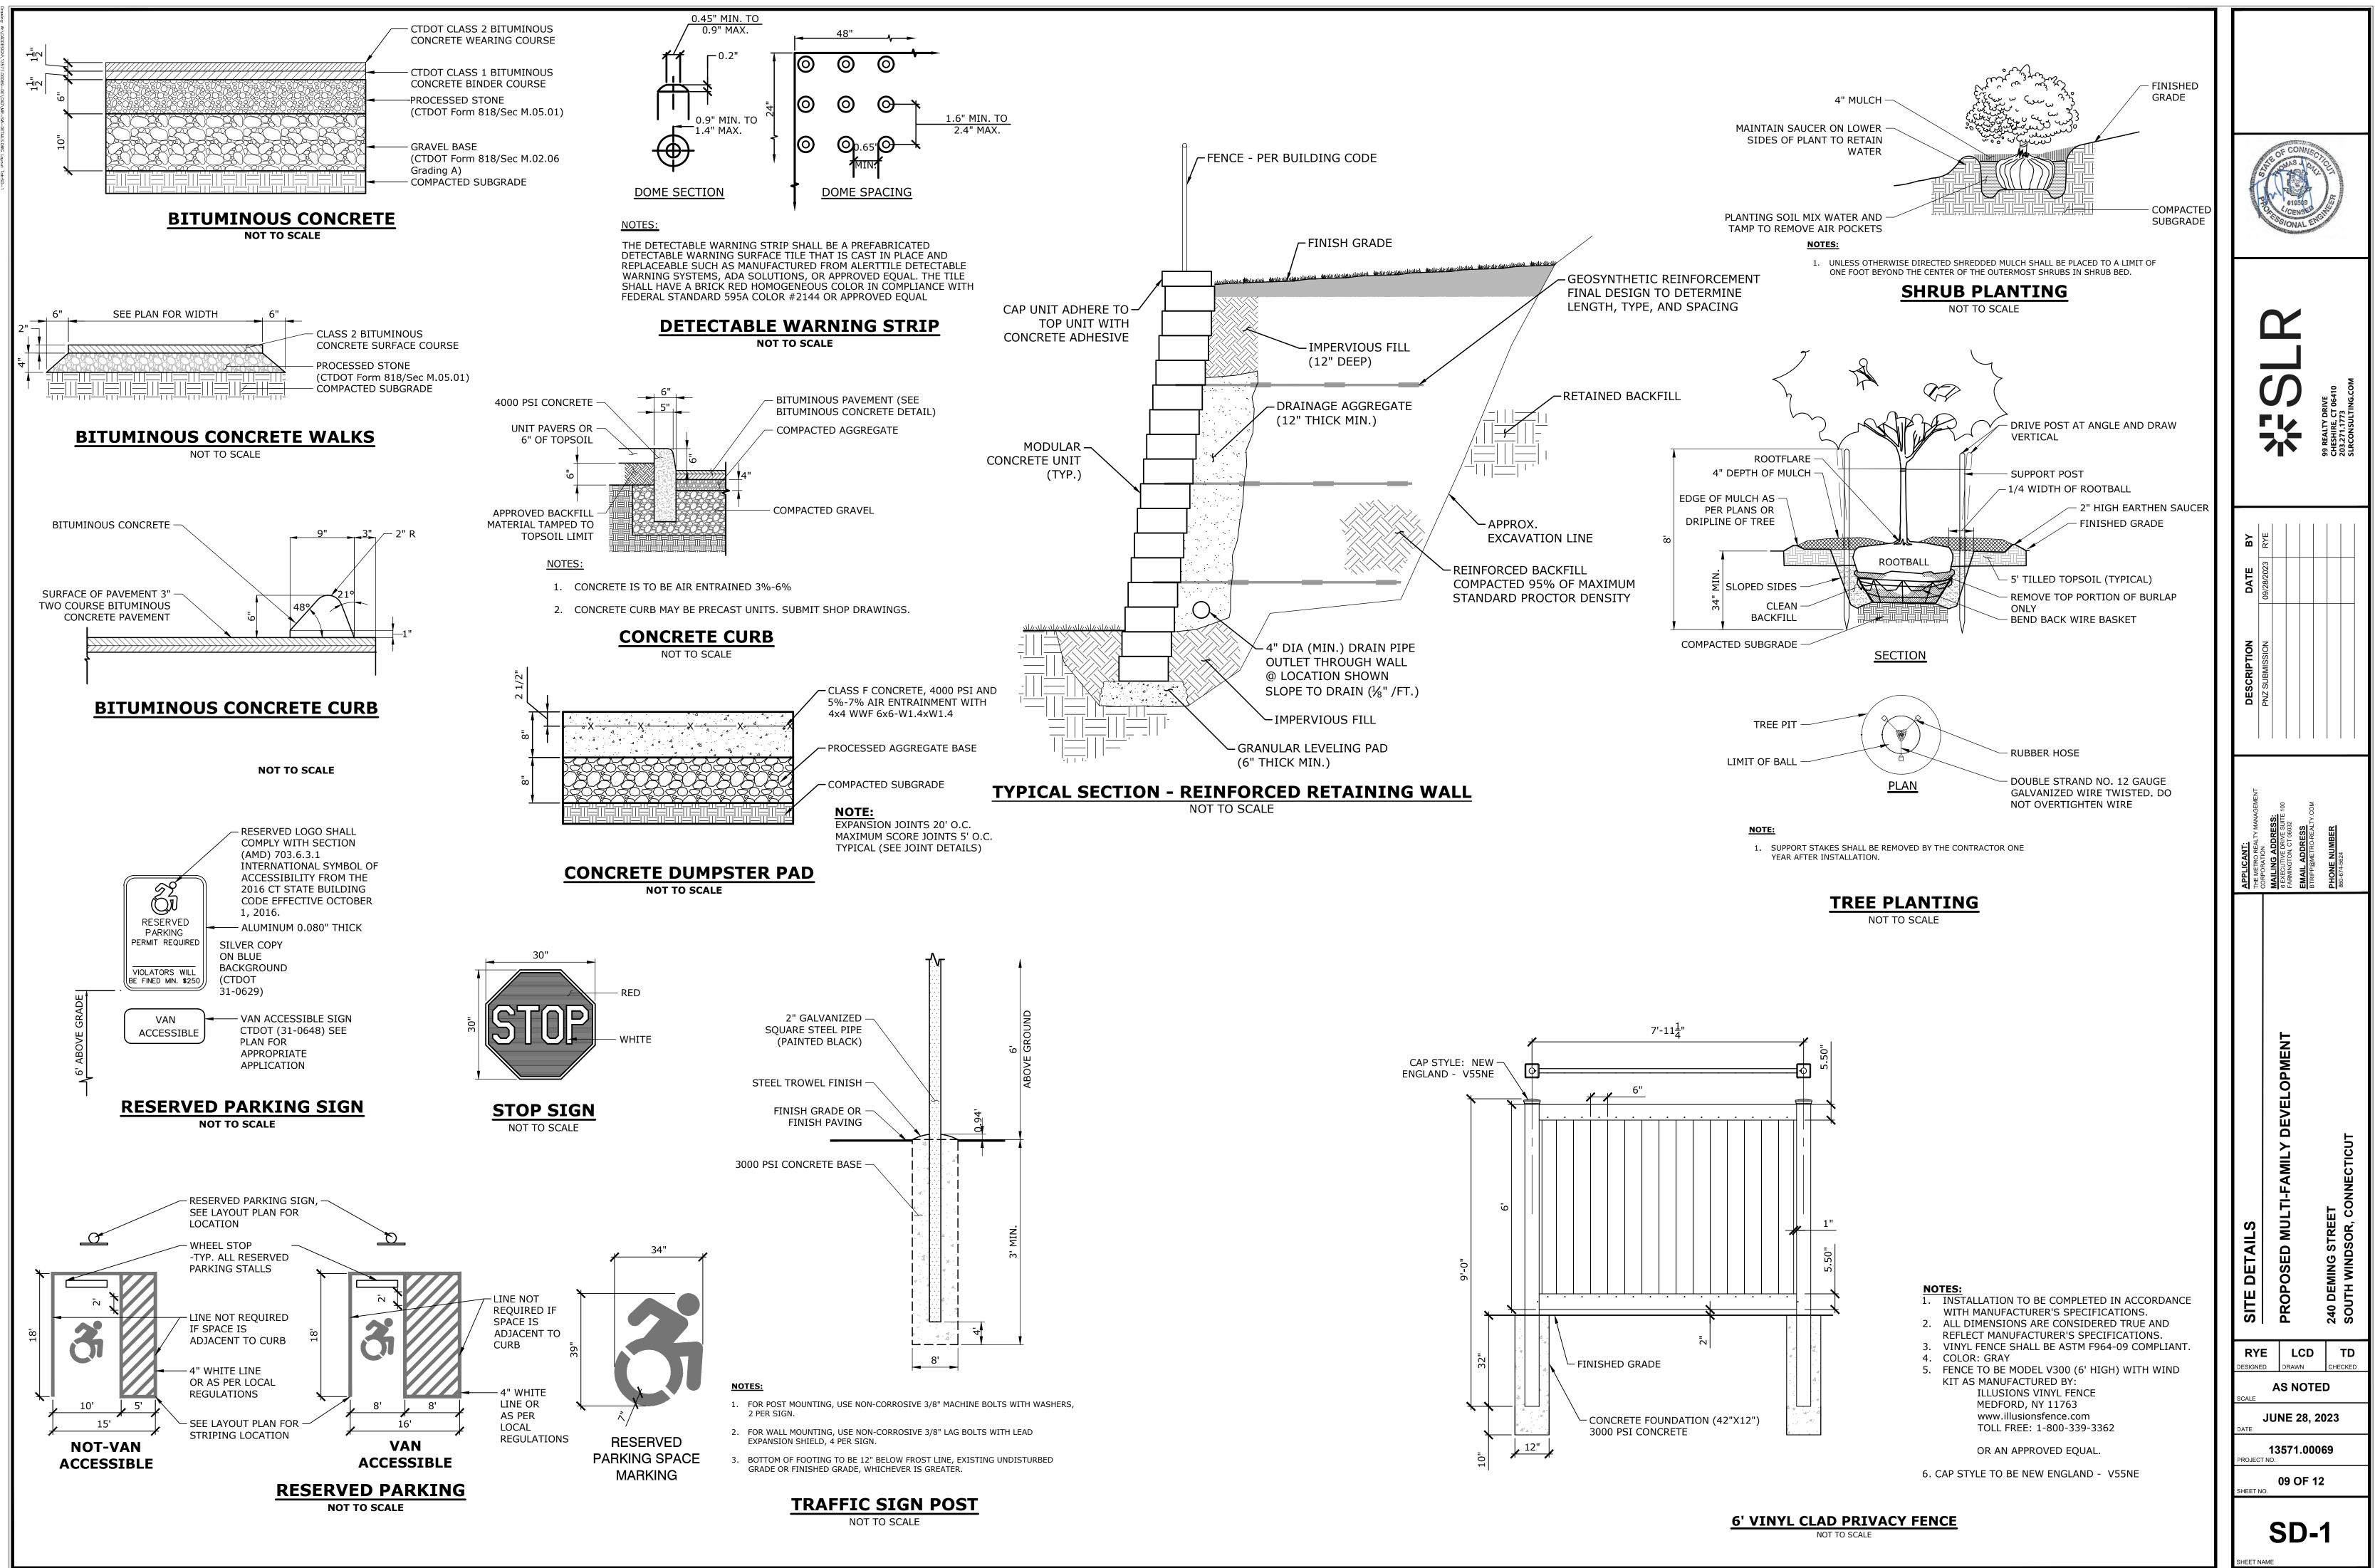

## **GENERAL NOTES**

# PROPOSED MULTI-FAMILY DEVELOPMENT

- TOPOGRAPHIC AND BOUNDARY INFORMATION IS BASED UPON FIELD SURVEY ENTITLED: "PROPERTY & TOPOGRAPHIC SURVEY, MULTI-FAMILY DEVELOPMENT, 240 DEMING STREET, SOUTH WINDSOR, CONNECTICUT", DATED: 4/17/2023, SCALE: 1"=50' PREPARED FOR: METRO REALTY MANAGEMENT CORPORATION, 6 EXECUTIVE DRIVE, SUITE 100, FARMINGTON, CT 06032 AND PREPARED BY: DESIGN PROFESSIONALS, INC. INFORMATION REGARDING THE LOCATION OF EXISTING UTILITIES HAS BEEN BASED UPON AVAILABLE INFORMATION AND MAY BE INCOMPLETE,
- AND WHERE SHOWN SHOULD BE CONSIDERED APPROXIMATE. THE LOCATION OF ALL EXISTING UTILITIES SHOULD BE CONFIRMED PRIOR TO BEGINNING CONSTRUCTION. CALL "CALL BEFORE YOU DIG", 1-800-922-4455. ALL UTILITY LOCATIONS THAT DO NOT MATCH THE VERTICAL OR HORIZONTAL CONTROL SHOWN ON THE PLANS SHALL IMMEDIATELY BE BROUGHT TO THE ATTENTION OF THE ENGINEER FOR RESOLUTION. 3. SLR INTERNATIONAL CORPORATION ACCEPTS NO RESPONSIBILITY FOR THE ACCURACY OF MAPS AND DATA WHICH HAVE BEEN SUPPLIED BY
- OTHERS
- 4. ALL UTILITY SERVICES ARE TO BE UNDERGROUND. THE EXACT LOCATION AND SIZE OF ELECTRIC, TELEPHONE, CABLE TELEVISION AND GAS ARE TO BE DETERMINED BY THE RESPECTIVE UTILITY COMPANIES
- 5. ALL DIMENSIONS AND ELEVATIONS SHALL BE VERIFIED IN THE FIELD PRIOR TO CONSTRUCTION. ANY DISCREPANCIES SHALL BE BROUGHT TO THE ATTENTION OF THE ENGINEER.
- 6. SEDIMENT AND EROSION CONTROL MEASURES AS DEPICTED ON THESE PLANS AND DESCRIBED WITHIN THE SEDIMENT AND EROSION CONTROL NARRATIVE SHALL BE IMPLEMENTED AND MAINTAINED UNTIL PERMANENT COVER AND STABILIZATION IS ESTABLISHED. ALL SEDIMENT AND EROSION CONTROL MEASURES SHALL CONFORM TO THE "GUIDELINES FOR SOIL EROSION AND SEDIMENT CONTROL, CONNECTICUT - 2002, AND
- IN ALL CASES BEST MANAGEMENT PRACTICES SHALL PREVAIL. 7. ALL DISTURBED AREAS SHALL RECEIVE A MINIMUM OF 4" TOPSOIL, AND BE SEEDED WITH GRASS, AS SHOWN ON THE PLANS.
- 8. ALL STORM DRAIN PIPE SHALL BE HIGH DENSITY POLYETHELYNE PIPE (HDPE) UNLESS OTHERWISE INDICATED
- ALL PROPOSED CONTOURS AND SPOT ELEVATIONS INDICATE FINISHED GRADE.
- 10. ALL CONSTRUCTION MATERIALS AND METHODS SHALL CONFORM TO THE TOWN OF SOUTH WINDSOR REQUIREMENTS AND TO THE APPLICABLE SECTIONS OF THE STATE OF CONNECTICUT DEPARTMENT OF TRANSPORTATION STANDARD SPECIFICATIONS FOR ROADS, BRIDGES, AND INCIDENTAL CONSTRUCTION, FORM 818 AND ADDENDUMS
- 11. ALL GUTTERS, ROOF DRAINS AND FOUNDATION DRAINS SHALL BE TIED INTO THE PROPOSED STORM DRAINAGE SYSTEM. 12. THE PLANS REQUIRE A CONTRACTOR'S WORKING KNOWLEDGE OF LOCAL, MUNICIPAL, WATER AUTHORITY, AND STATE CODES FOR UTILITY SYSTEMS. ANY CONFLICTS BETWEEN MATERIALS AND LOCATIONS SHOWN, AND LOCAL REQUIREMENTS SHALL BE BROUGHT TO THE ATTENTION OF THE ENGINEER PRIOR TO THE EXECUTION OF WORK. THE ENGINEER WILL NOT BE HELD LIABLE FOR COSTS INCURRED TO IMPLEMENT OR CORRECT WORK WHICH DOES NOT CONFORM TO LOCAL CODE.
- 13. THE PROPOSED BUILDINGS ARE TO BE CONNECTED TO PUBLIC WATER AND SANITARY SEWER.
- 14. COMPLIANCE WITH THE PERMIT CONDITIONS IS THE RESPONSIBILITY OF BOTH THE CONTRACTOR AND THE PERMITTEE.