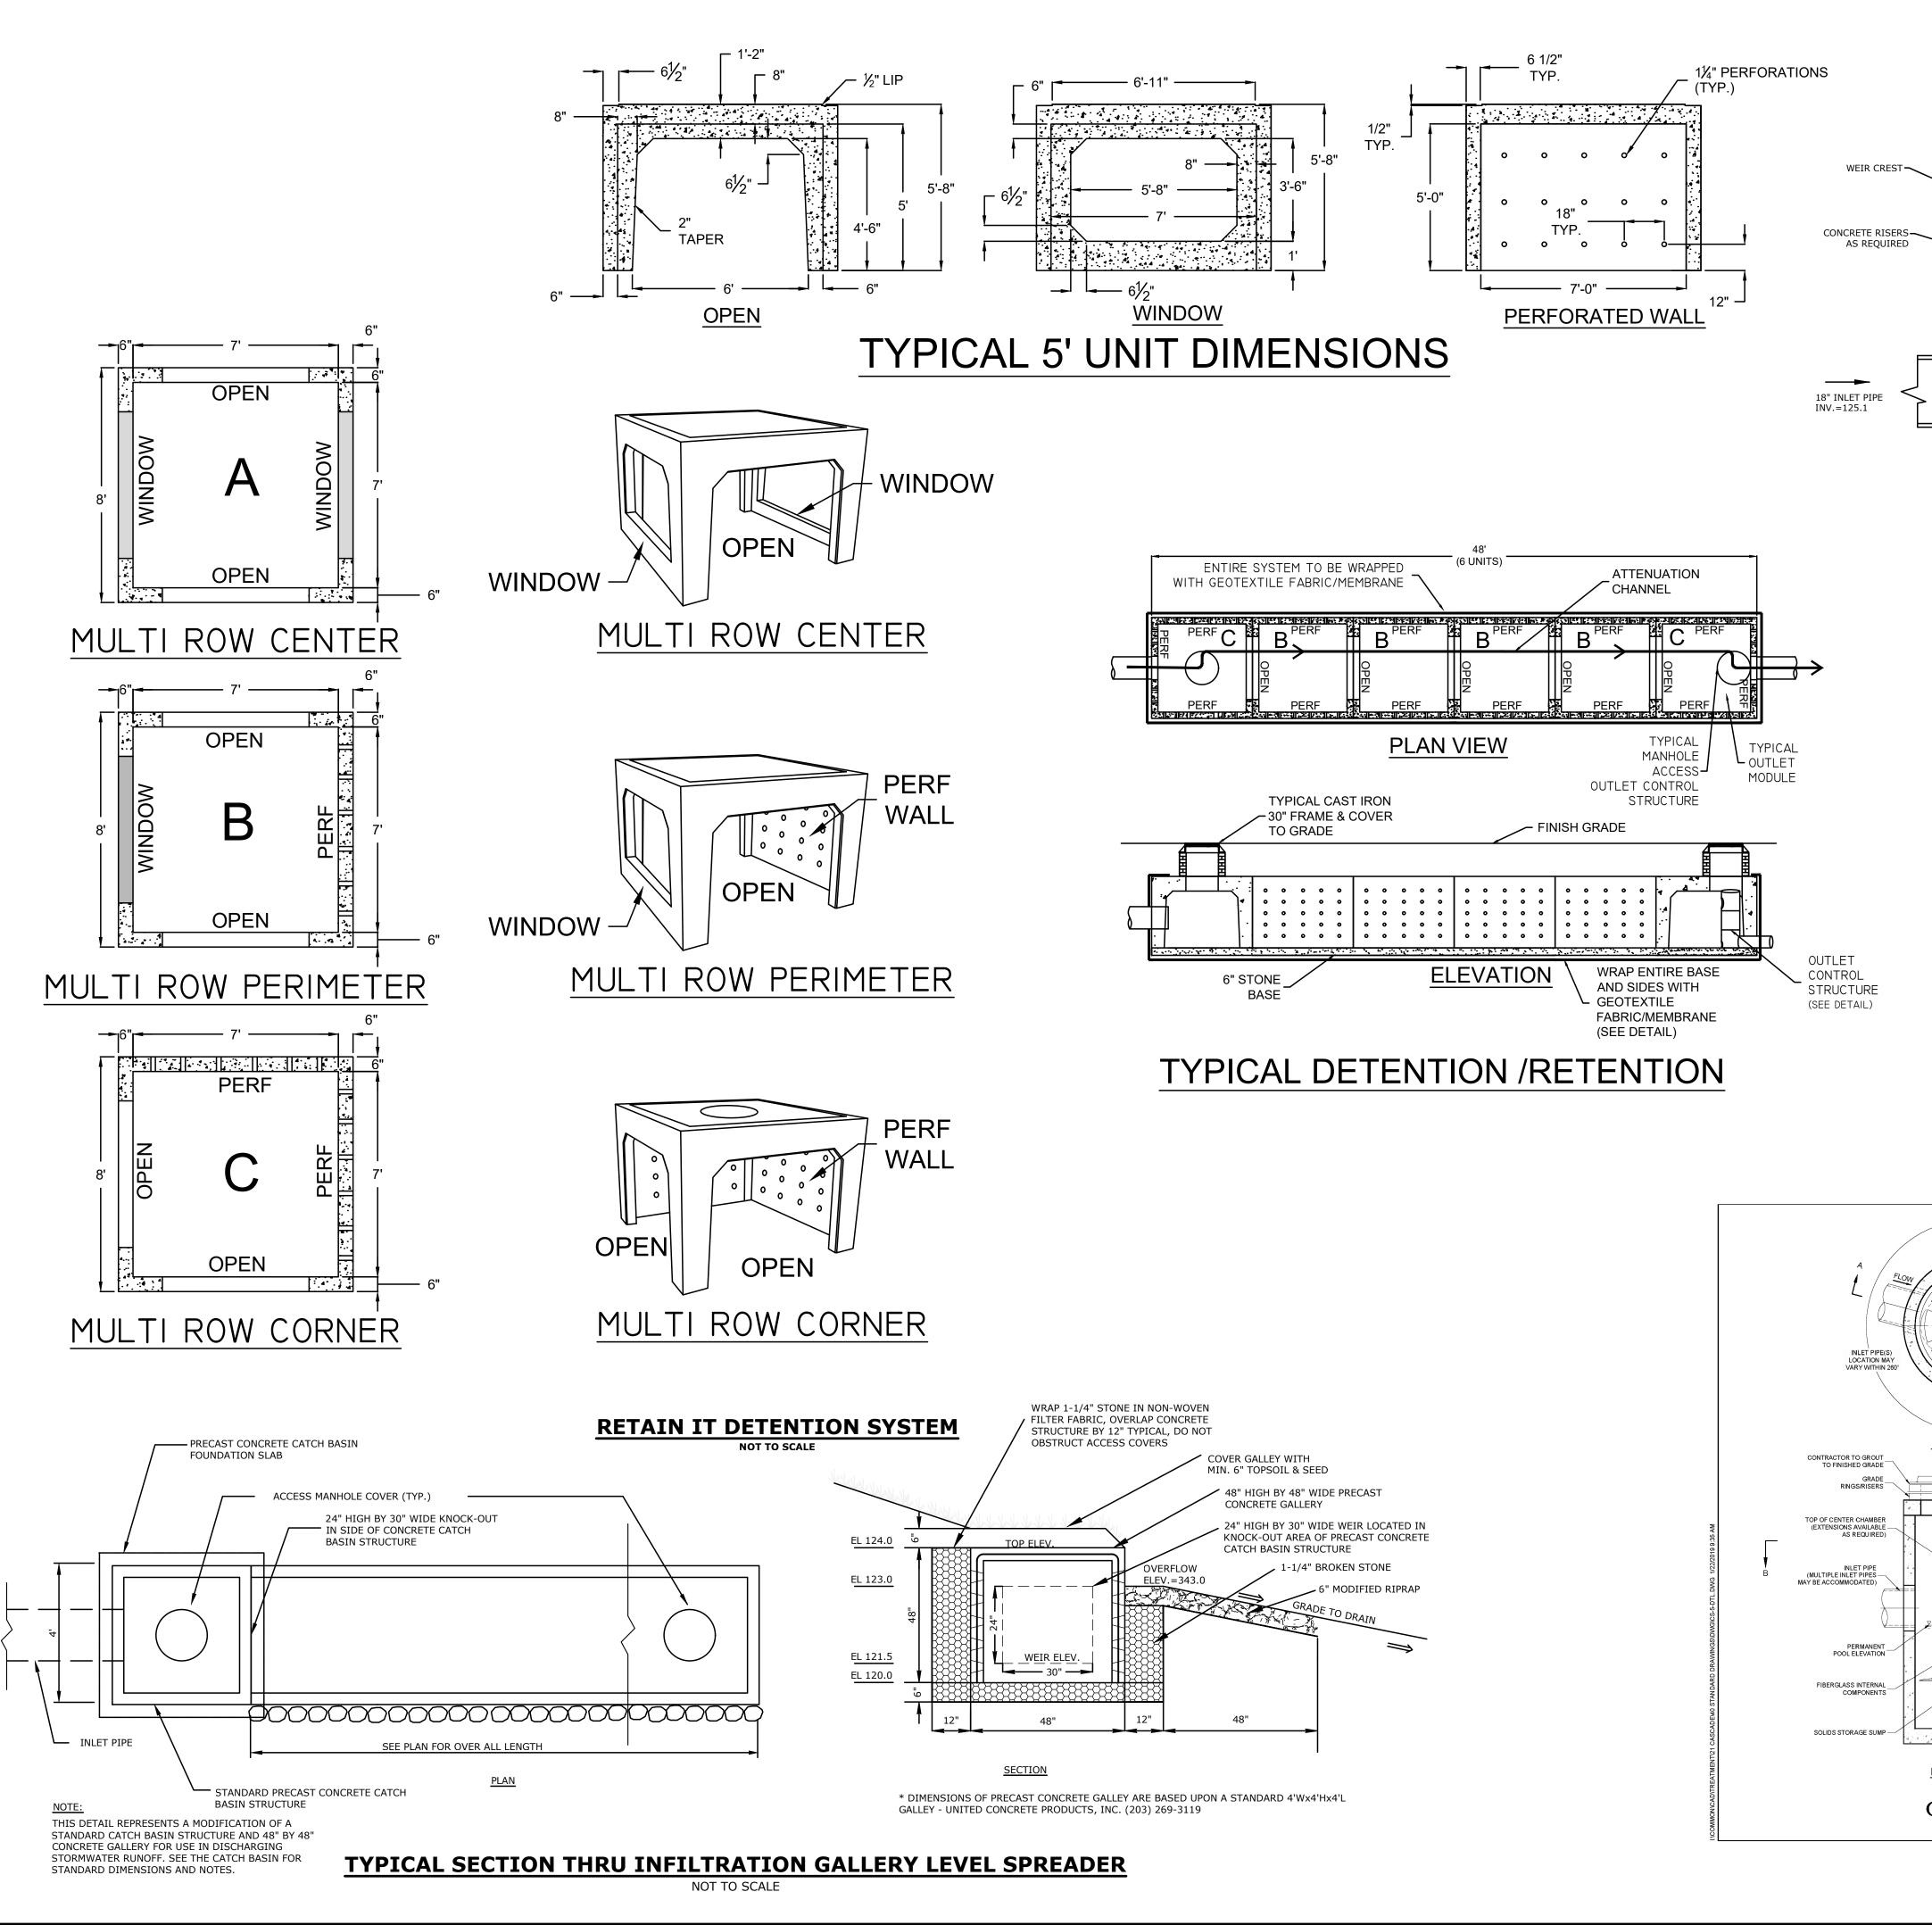

C. UNDERGROUND DETENTION SYSTEMS

UNDERGROUND DETENTION SYSTEMS SHALL BE INSPECTED QUARTERLY AND SEDIMENT SHALL BE REMOVED AS NEEDED TO ENSURE PROPER FUNCTIONING OF STRUCTURES. AREAS OF DISTURBANCE THAT MAY BE AS A RESULT OF CLEANING SHALL BE SEEDED AND PLANTED IN ACCORDANCE WITH THE ORIGINAL PLANTING PLAN. THESE STRUCTURES WILL BE MAINTAINED YEARLY, OR MORE FREQUENTLY AS REQUIRED. WASTE MATERIAL WILL BE PROPERLY DISPOSED OF OFF-SITE. FOR ADDITIONAL INFORMATION FOR MAINTENANCE AND INSPECTION OF THE RETAIN IT STORMWATER

MANAGEMENT UNDERGROUND DETENTION SYSTEM, PLEASE USE LINK PROVIDED BELOW.

http://retain-it.com/library/retain-it-sms-owners-maintenance-guide.pdf

WASTE MATERIAL WILL BE PROPERLY DISPOSED OF OFF THE SITE.

A MAINTENANCE LOG SHOULD BE KEPT WITH THE AMOUNT OF SEDIMENT REMOVED, THE DATE IT WAS REMOVED, AND A BRIEF DESCRIPTION OF THE CONDITION OF THE STRUCTURE.

D. PROPRIETARY HYDRODYNAMIC SEPARATOR

INAL FIRE BEFORE BEING DISCHARGED TO THE UNDERGROUND GALLERIES, STORMWATER RUNOFF FROM THE ROADWAY AND BUILDING WILL BE DIRECTED TO A HYDRODYNAMIC SEPARATOR. THIS STRUCTURE WILL REMOVE SUSPENDED SOLIDS, DEBRIS AND FLOATABLES CONSTITUENTS FROM STORMWATER. OIL, SCUM, AND SEDIMENT WILL EVENTUALLY ACCUMULATE AND CAN BE REMOVED THROUGH A MANHOLE LOCATED AT THE TOP OF THE SEPARATOR. THIS STRUCTURE WILL BE MAINTAINED YEARLY, OR MORE FREQUENTLY AS REQUIRED. THE UNIT SHOULD BE INSPECTED AND MAINTAINED IN ACCORDANCE WITH THE MANUFACTURER'S SPECIFICATIONS.