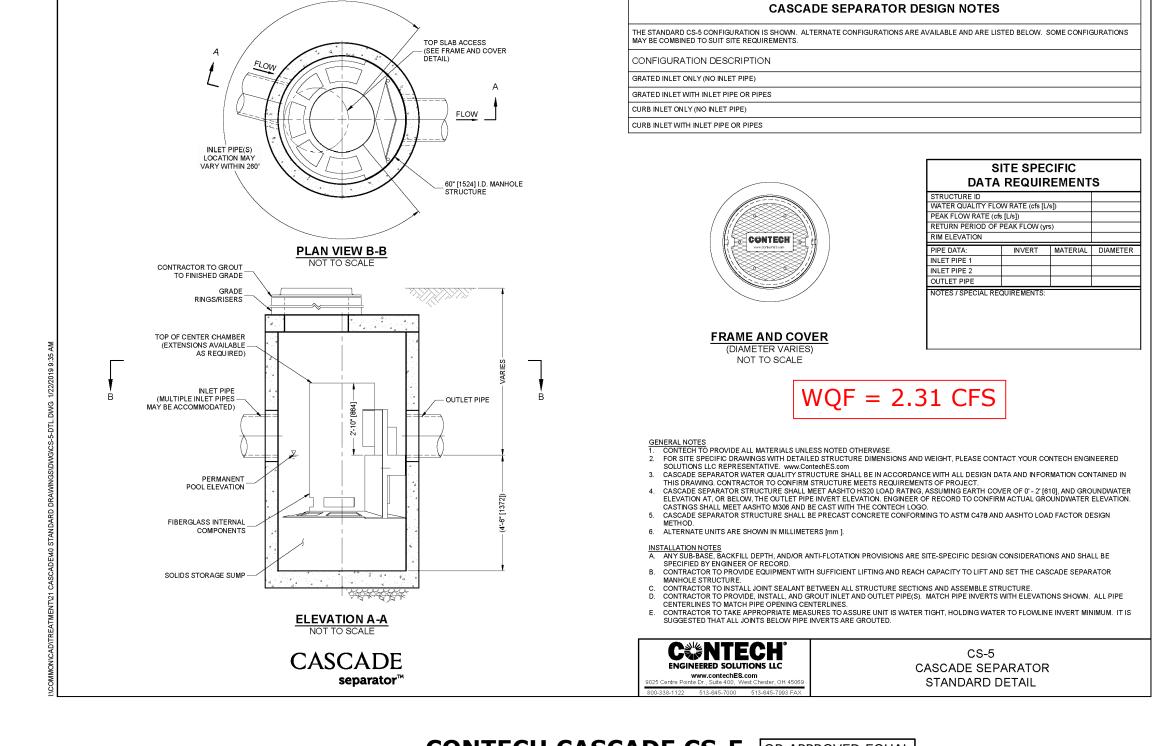

A MAINTENANCE LOG SHOULD BE KEPT WITH THE AMOUNT OF SEDIMENT REMOVED, THE DATE IT WAS REMOVED, AND A BRIEF DESCRIPTION OF THE CONDITION OF THE STRUCTURE.

D. PROPRIETARY HYDRODYNAMIC SEPARATOR

INAL FIRE BEFORE BEING DISCHARGED TO THE UNDERGROUND GALLERIES, STORMWATER RUNOFF FROM THE ROADWAY AND BUILDING WILL BE DIRECTED TO A HYDRODYNAMIC SEPARATOR. THIS STRUCTURE WILL REMOVE SUSPENDED SOLIDS, DEBRIS AND FLOATABLES CONSTITUENTS FROM STORMWATER. OIL, SCUM, AND SEDIMENT WILL EVENTUALLY ACCUMULATE AND CAN BE REMOVED THROUGH A MANHOLE LOCATED AT THE TOP OF THE SEPARATOR. THIS STRUCTURE WILL BE MAINTAINED YEARLY, OR MORE FREQUENTLY AS REQUIRED. THE UNIT SHOULD BE INSPECTED AND MAINTAINED IN ACCORDANCE WITH THE MANUFACTURER'S SPECIFICATIONS.