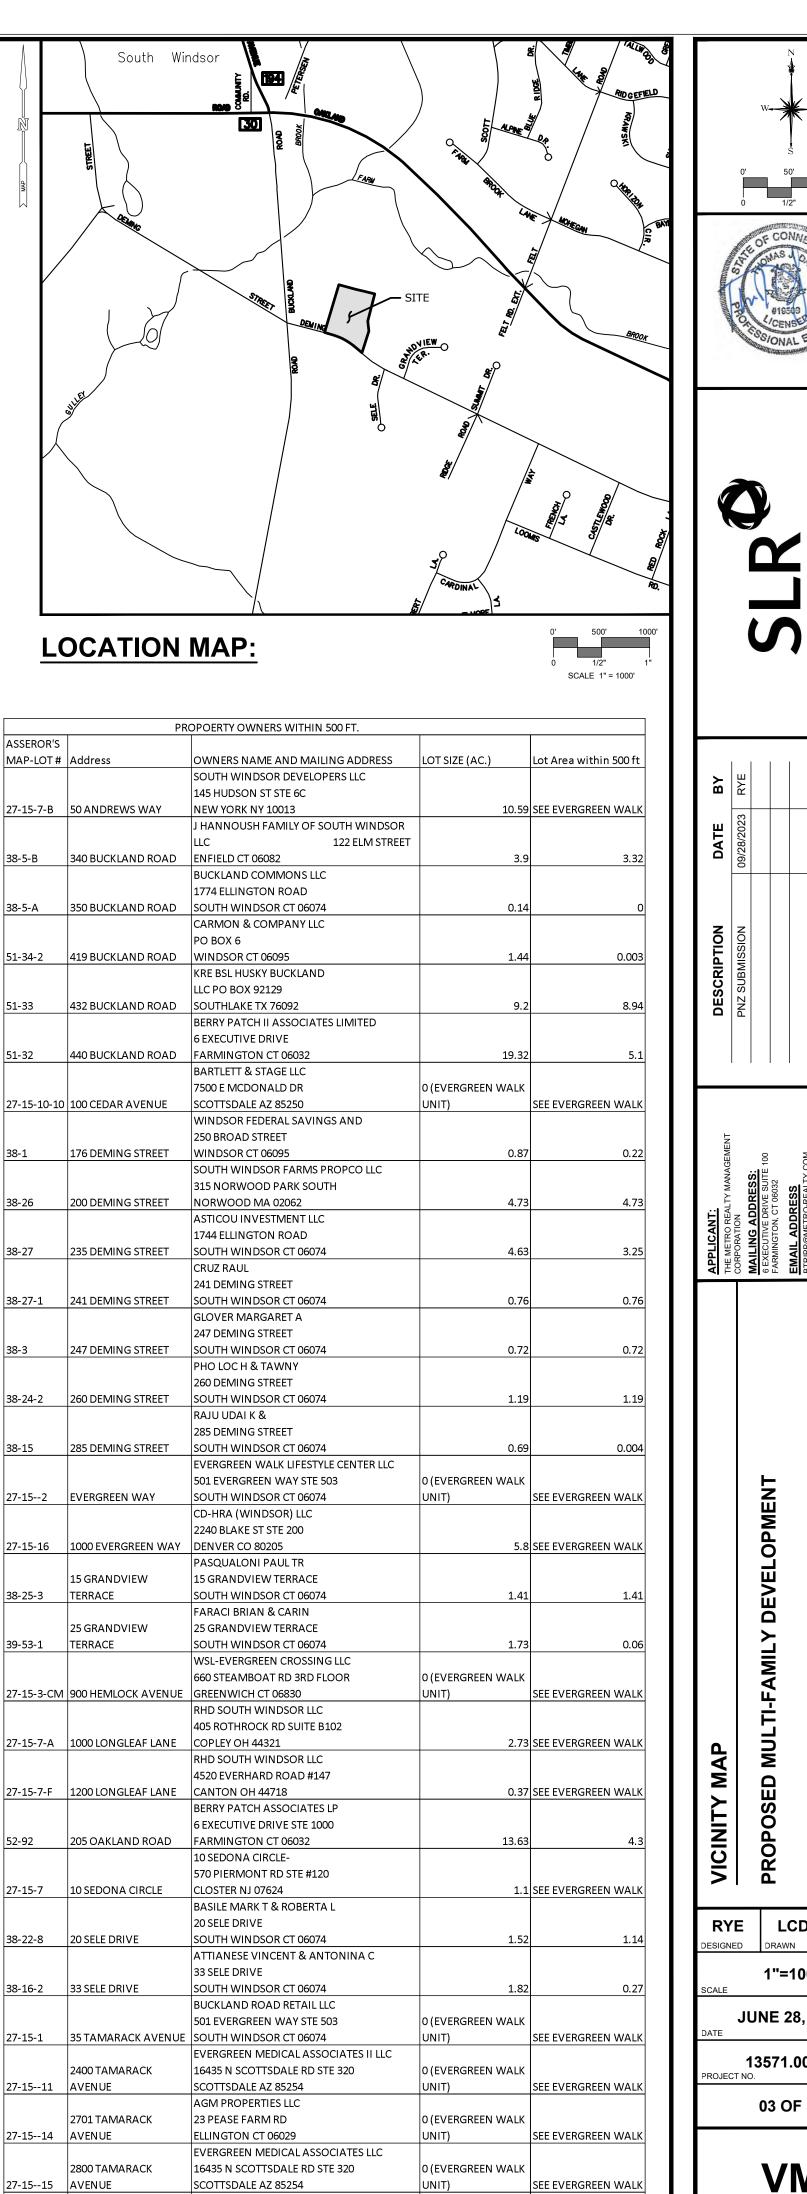

# 240 DEMING STREET MAP/BLOCK/LOT: 38-2

JUNE 28, 2023 AUGUST 30, 2023 (IWC RESUBMISSION)

0 1/2" 1"

## **PREPARED BY:**

**APPLICANT:** THE METRO REALTY MANAGEMENT CORPORATION MAILING ADDRESS: 6 EXECUTIVE DRIVE SUITE 100, FARMI EMAIL ADDRESS BTRIPP@METRO-REALTY.COM **PHONE NUMBER** 860-674-5624

Copyright SLR International Corporation - 2021

S Ö 240 SOL RYE LCD TD HECKED 1"=100' JUNE 28, 2023 13571.00069 03 OF 12 VM

N/A EVERGREEN WALK EVERGREEN WALK

0.53

240

| CHEDULE         |                                                                                                                                                                                                                                                                                         |                                                                                                                                                              |                                                                            |                                                                                                                                                          |                                                              |
|-----------------|-----------------------------------------------------------------------------------------------------------------------------------------------------------------------------------------------------------------------------------------------------------------------------------------|--------------------------------------------------------------------------------------------------------------------------------------------------------------|----------------------------------------------------------------------------|----------------------------------------------------------------------------------------------------------------------------------------------------------|--------------------------------------------------------------|
| ımn Brilliance' | <u>COMMON NAME</u><br>Armstrong Red Maple<br>October Glory Red Maple<br>Shadblow Serviceberry Multitrunk<br>Autumn Brilliance Apple Serviceberry<br>Dura Heat® River Birch<br>Liberty Apple<br>Norway Spruce<br>Chanticleer Callery Pear<br>Emerald Green Arborvitae<br>Eastern Hemlock | <u>SIZE</u><br>2"-2.5" Cal.<br>2"-2.5" Cal.<br>2.0" Cal.<br>2"-2.5" Cal.<br>2"-2.5" Cal.<br>2"-2.5" Cal.<br>7`/8` HT.<br>2"-2.5" Cal.<br>5` HT.<br>7`/8` HT. | CONT.<br>B&B<br>B&B<br>B&B<br>B&B<br>B&B<br>B&B<br>B&B<br>B&B<br>B&B<br>B& | COMMENTS<br>FULL & DENSE<br>FULL & DENSE | <u>QTY</u><br>8<br>4<br>8<br>21<br>2<br>23<br>17<br>12<br>31 |
|                 | <u>COMMON NAME</u><br>Summersweet Clethra<br>Silky Dogwood<br>Winterberry<br>Highbush Blueberry                                                                                                                                                                                         | <u>SIZE</u><br><br><br>                                                                                                                                      | <u>CONT.</u><br>#3<br>#5<br>#3<br>#3                                       | <u>COMMENTS</u>                                                                                                                                          | <u>QTY</u><br>15<br>9<br>9<br>14                             |