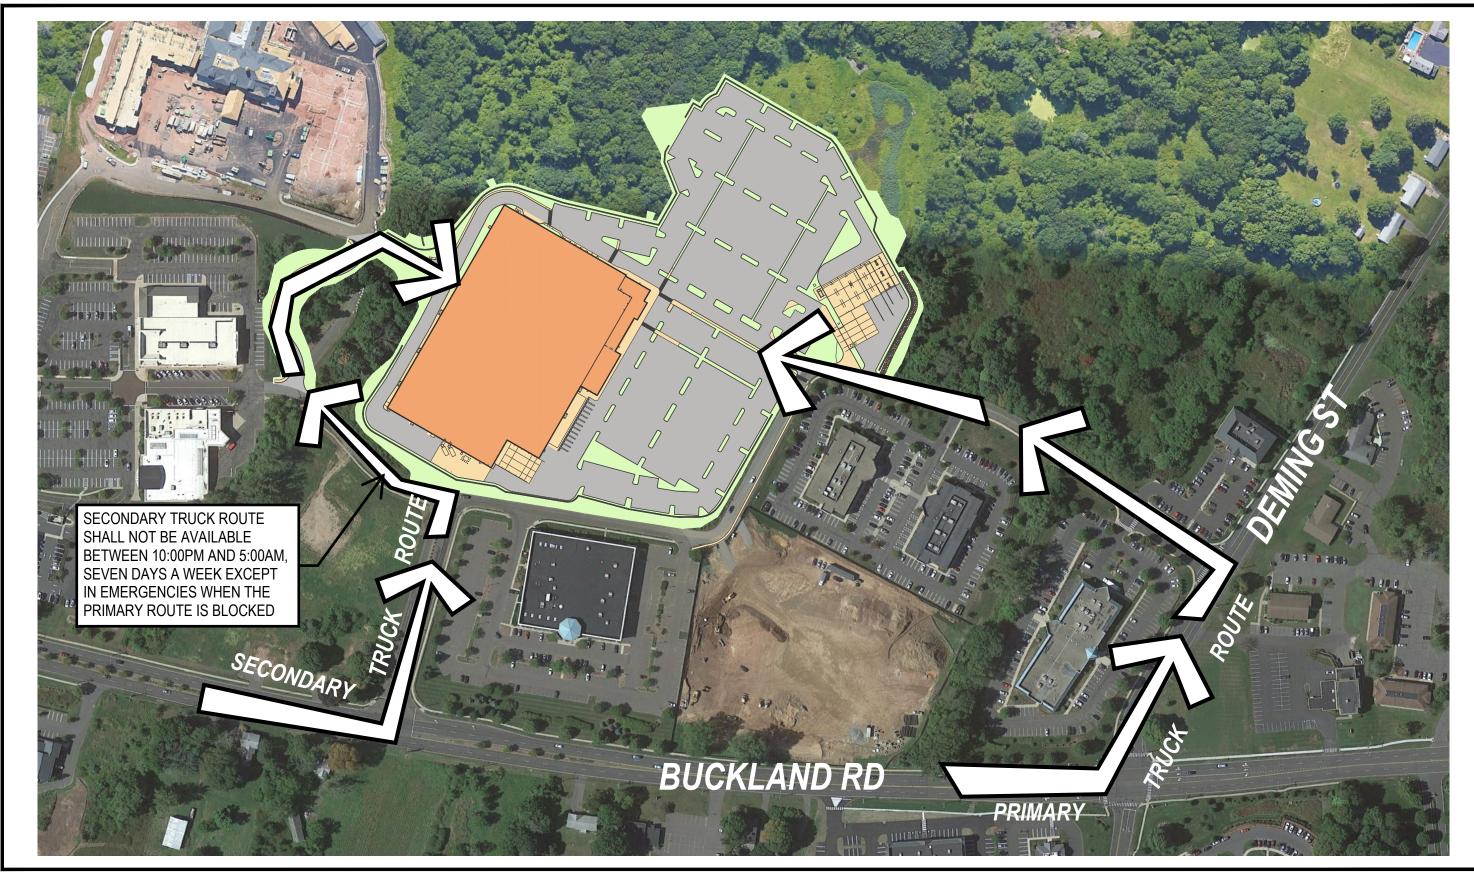

## TRUCK ROUTES ENTERING SITE

COSTCO AT EVERGREEN WALK BUCKLAND ROAD SOUTH WINDSOR, CT

EXHIBIT-02

ARCHITECTURE ENGINEERING PLANNING LANDSCAPE ARCHITECTURE LAND SURVEYING

ENVIRONMENTAL SCIENCES

355 Research Parkway Meriden, CT 06450 (203) 630-1406 (203) 630-2615 Fax