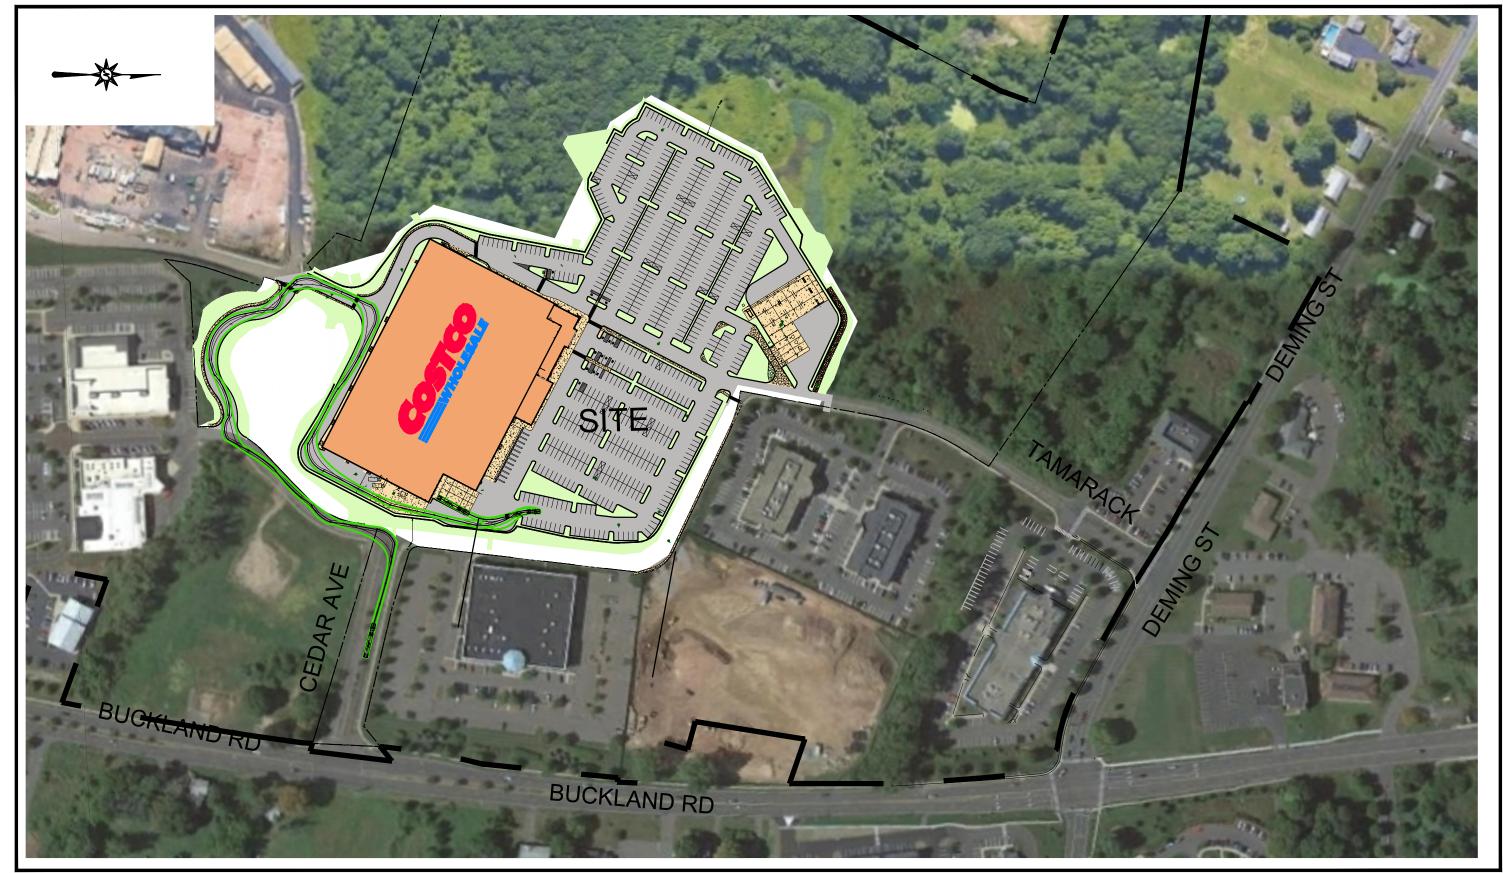

## TRUCK TURNING EXHIBIT-OUT

COSTCO AT EVERGREEN WALK BUCKLAND ROAD SOUTH WINDSOR, CT

ARCHITECTURE ENGINEERING PLANNING LANDSCAPE ARCHITECTURE LAND SURVEYING

355 Research Parkway Meriden, CT 06450 (203) 630-1406 (203) 630-2615 Fax

## TRUCK TURNING EXHIBIT

COSTCO AT EVERGREEN WALK BUCKLAND ROAD SOUTH WINDSOR, CT