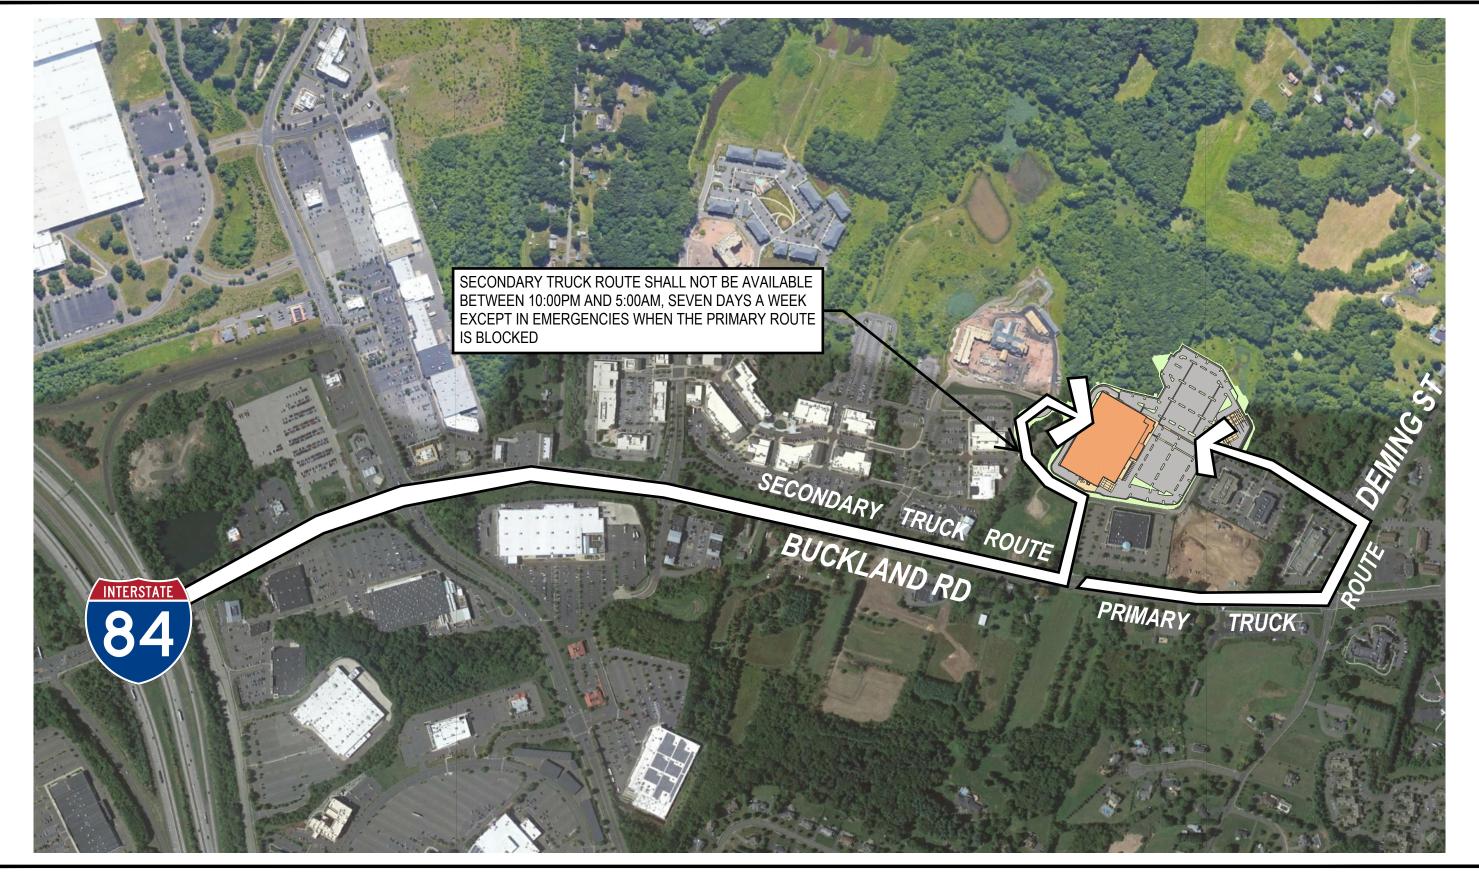

## TRUCK ROUTES ENTERING SITE

COSTCO AT EVERGREEN WALK BUCKLAND ROAD SOUTH WINDSOR, CT

EXHIBIT-01

ARCHITECTURE ENGINEERING PLANNING LANDSCAPE ARCHITECTURE LAND SURVEYING

355 Research Parkway Meriden, CT 06450 (203) 630-1406 (203) 630-2615 Fax