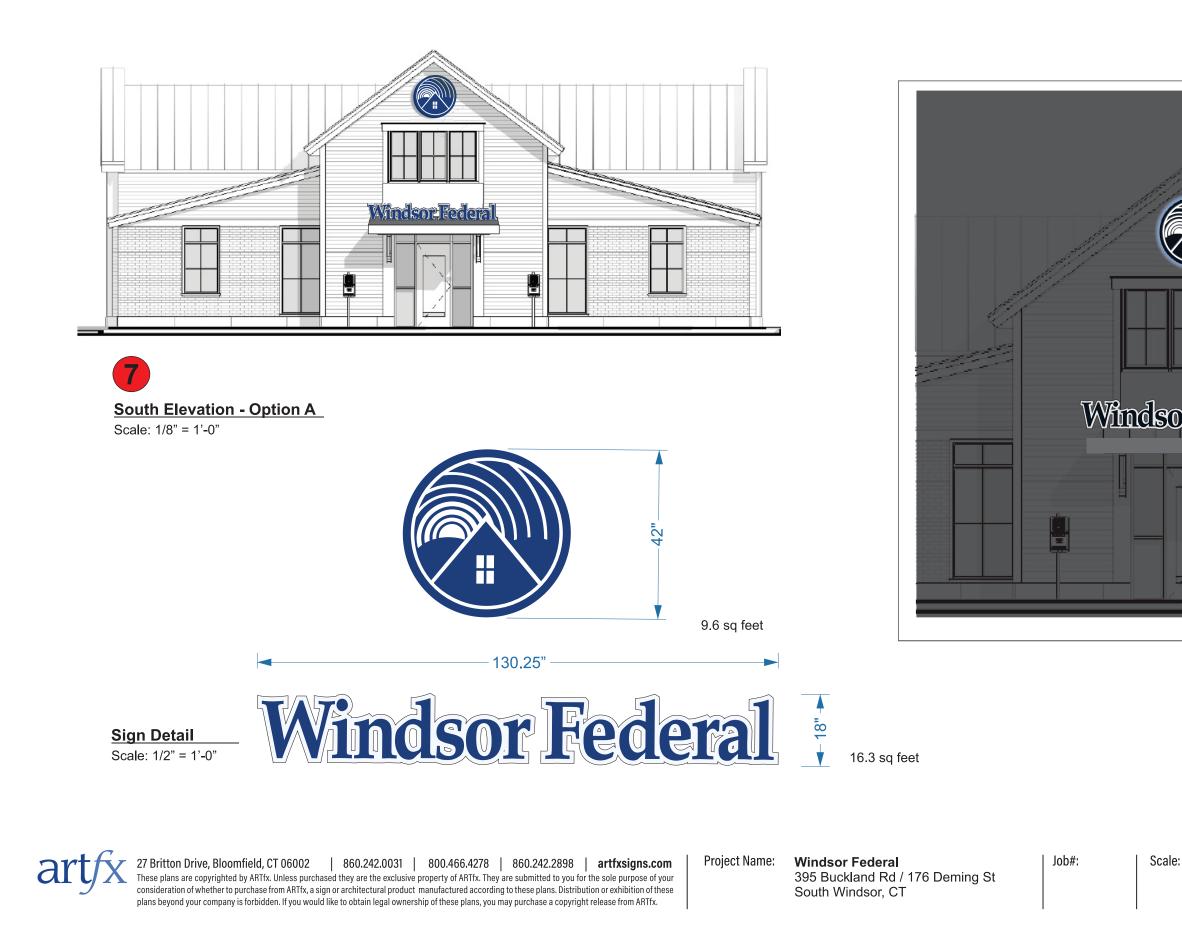

Project Name: Windsor Federal

395 Buckland Rd / 176 Deming St South Windsor, CT

| Job#:

Scale:

Date: Artist: 07/10/20 MB LDR **7** 

Proofed By:

Page: