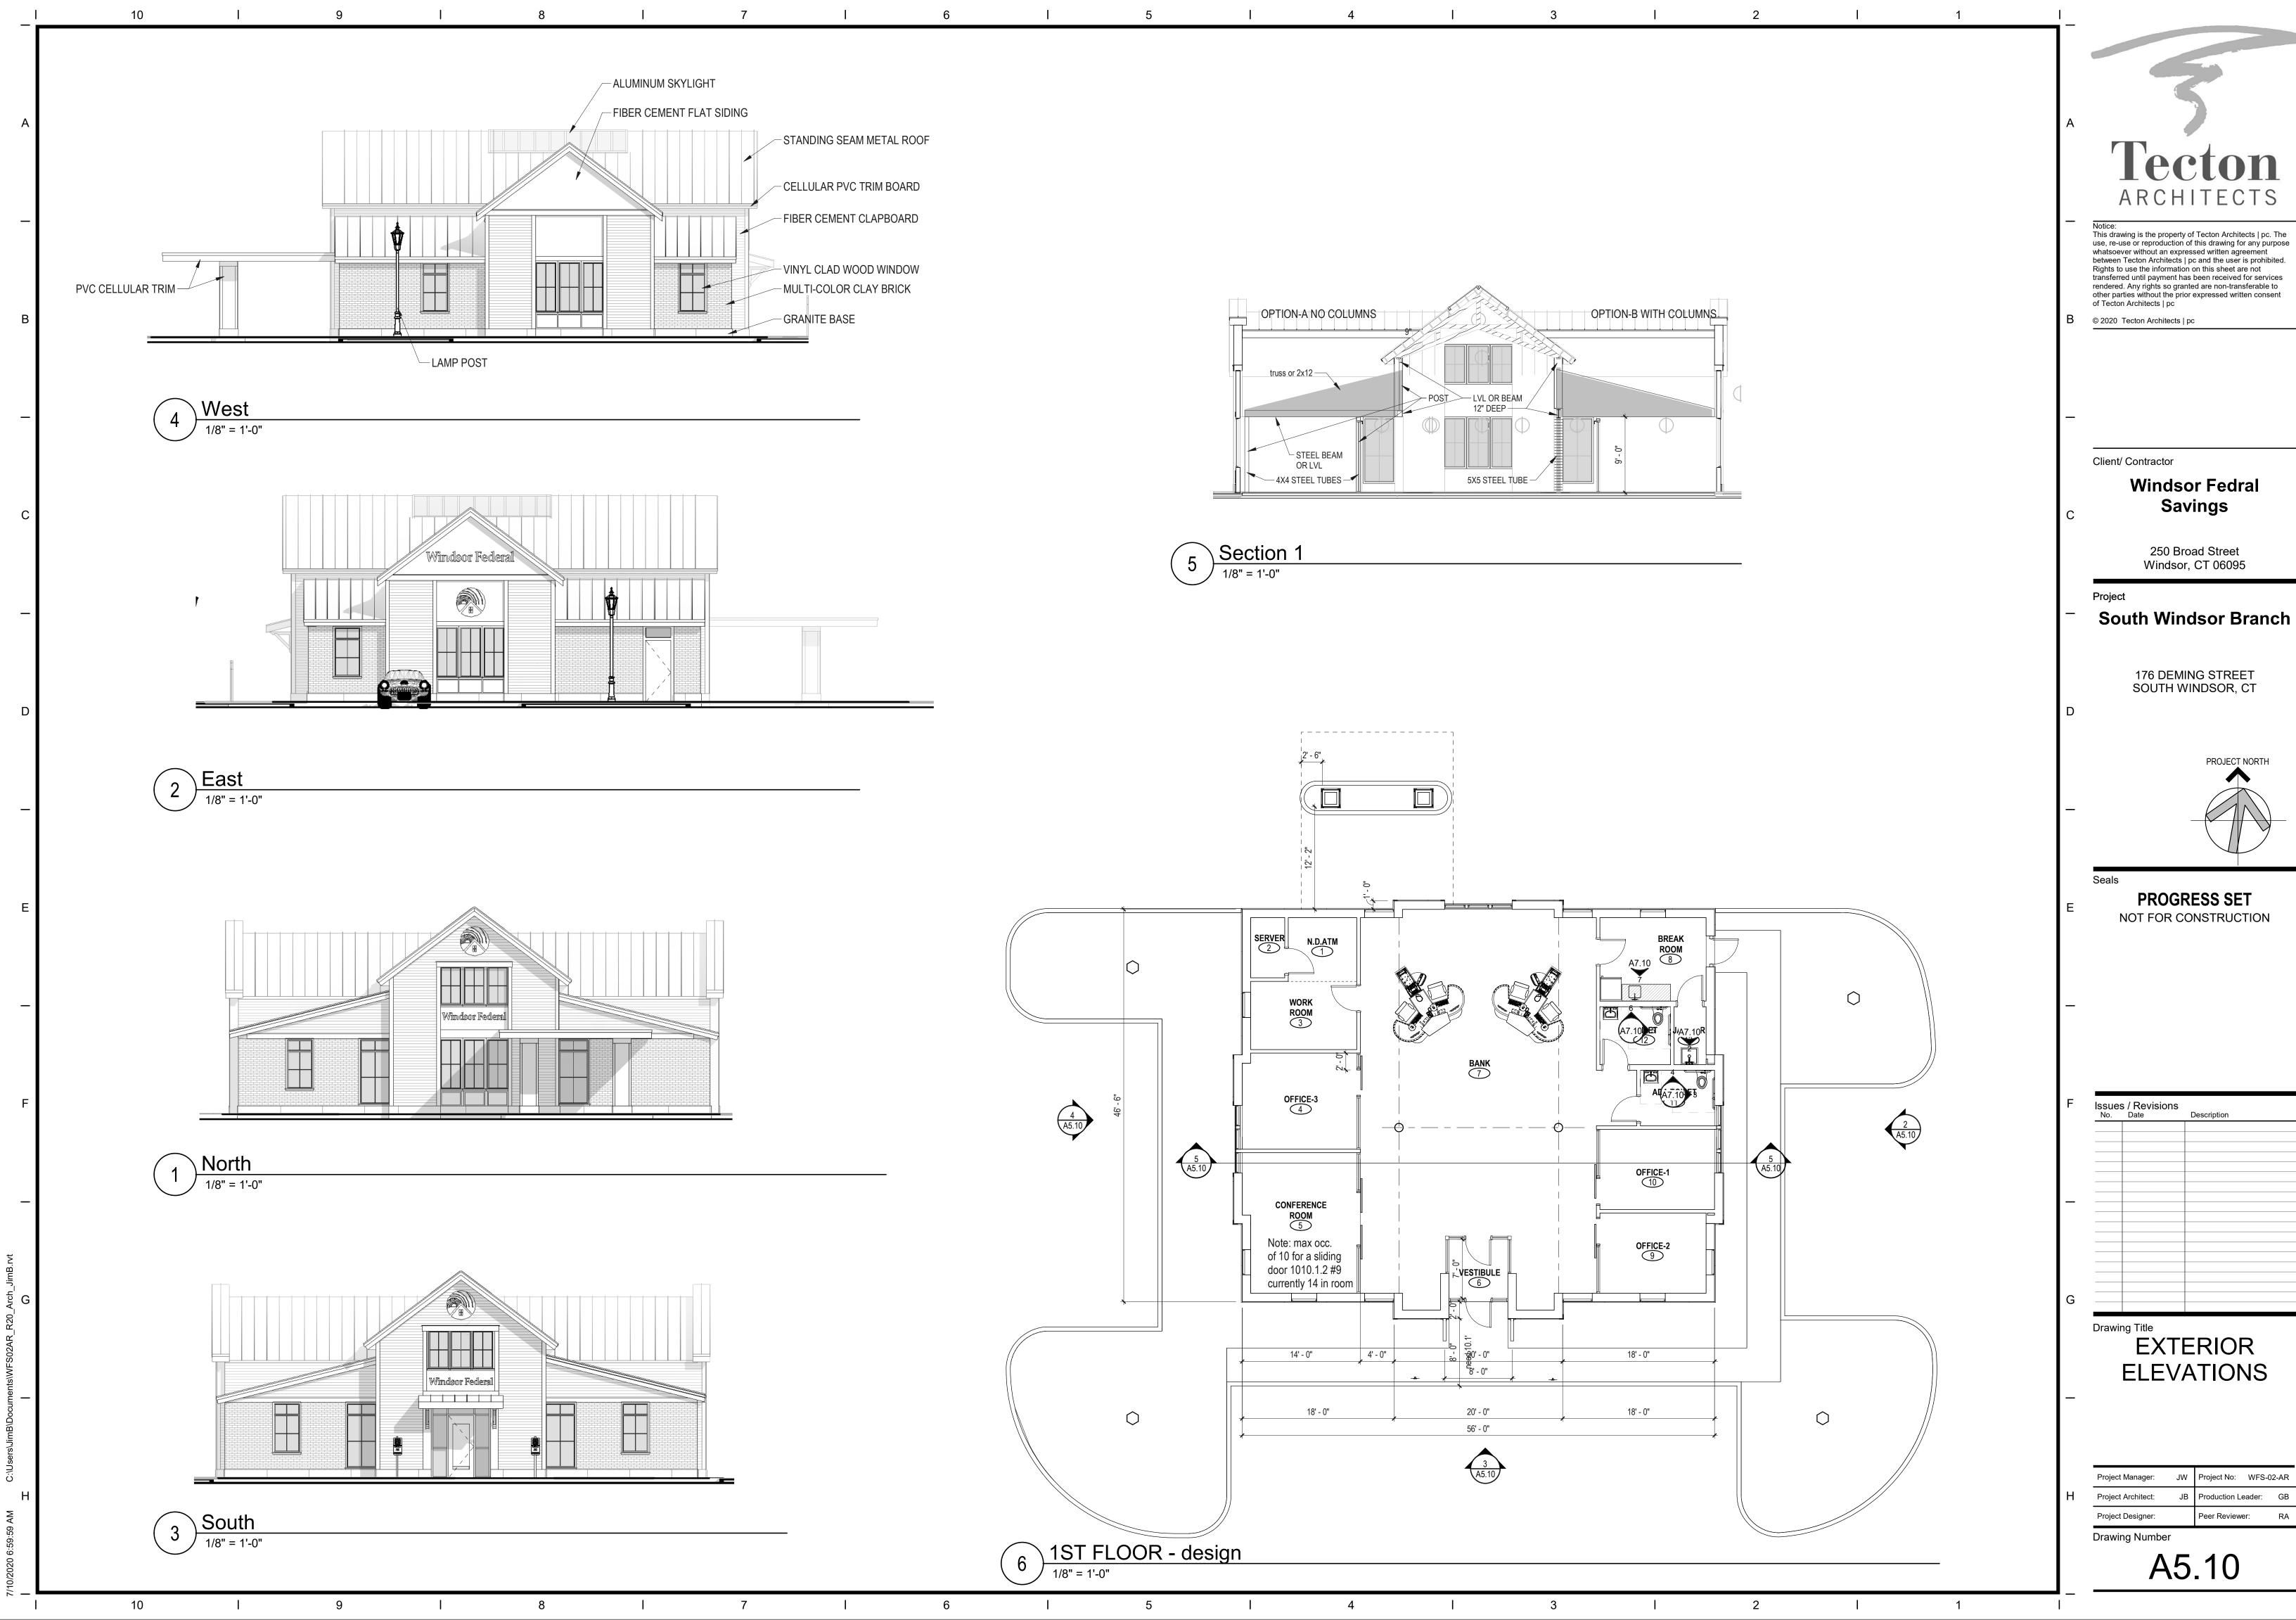

RA

Sign Location Plan

| artfxsigns.com<br>e sole purpose of your<br>n or exhibition of these<br>lease from ARTfx. | Project Name: | <b>Windsor Federal</b><br>395 Buckland Rd / 176 Deming St<br>South Windsor, CT | Job#: | Scale: | Date:<br>07/10/20 | Artist:<br>MB | Proofed By: | Page: |
|-------------------------------------------------------------------------------------------|---------------|--------------------------------------------------------------------------------|-------|--------|-------------------|---------------|-------------|-------|
|                                                                                           |               |                                                                                |       |        |                   |               |             |       |