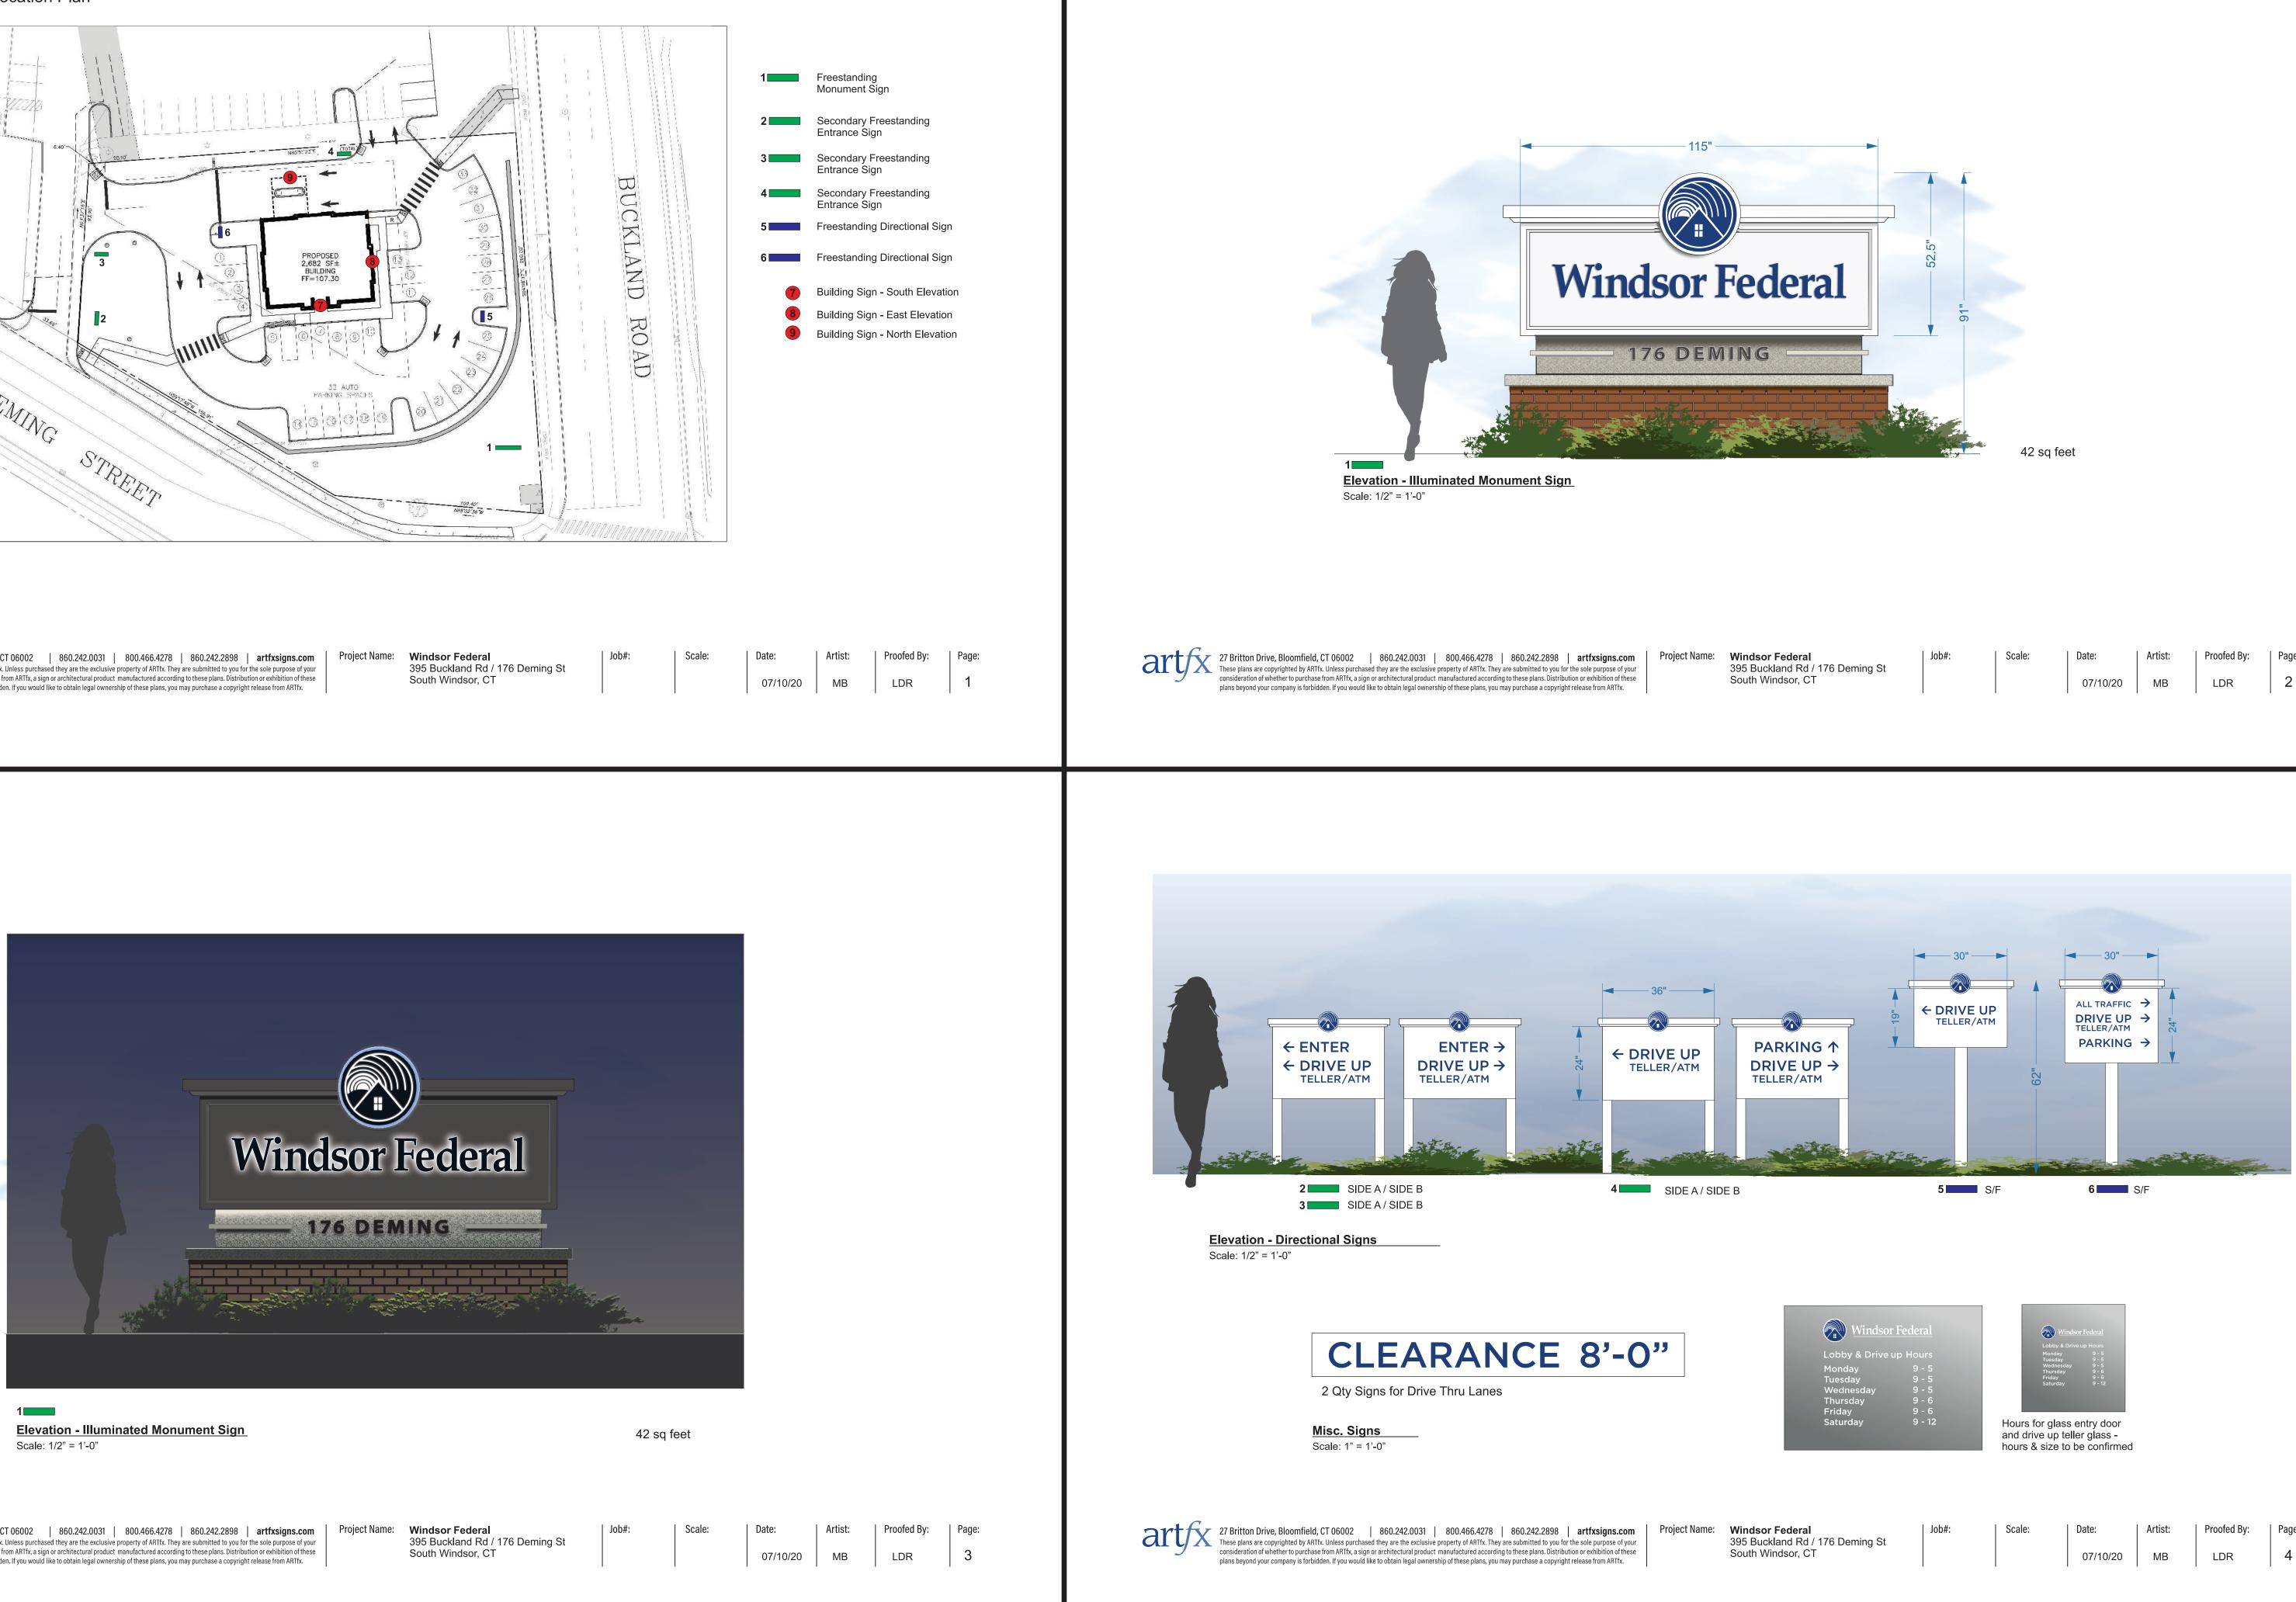

RA

Sign Location Plan

| artfxsigns.com<br>e sole purpose of your<br>n or exhibition of these<br>lease from ARTfx. | Project Name: | <b>Windsor Federal</b><br>395 Buckland Rd / 176 Deming St<br>South Windsor, CT | Job#: | Scale: | Date:<br>07/10/20 | Artist:<br>MB | Proofed By: | Page: |
|-------------------------------------------------------------------------------------------|---------------|--------------------------------------------------------------------------------|-------|--------|-------------------|---------------|-------------|-------|
|                                                                                           |               |                                                                                |       |        |                   |               |             |       |

## Scale: 1/2" = 1'-0"

— 159"

27 Britton Drive, Bloomfield, CT 06002 | 860.242.0031 | 800.466.4278 | 860.242.2898 | artfxsigns.com These plans are copyrighted by ARTfx. Unless purchased they are the exclusive property of ARTfx. They are submitted to you for the sole purpose of your consideration of whether to purchase from ARTfx, a sign or architectural product manufactured according to these plans. Distribution or exhibition of these plans beyond your company is forbidden. If you would like to obtain legal ownership of these plans, you may purchase a copyright release from ARTfx.

Project Name: Windsor Federal

395 Buckland Rd / 176 Deming St South Windsor, CT

| Job#:

Scale:

Date: Artist: 07/10/20 MB LDR **7** 

Proofed By:

Page: