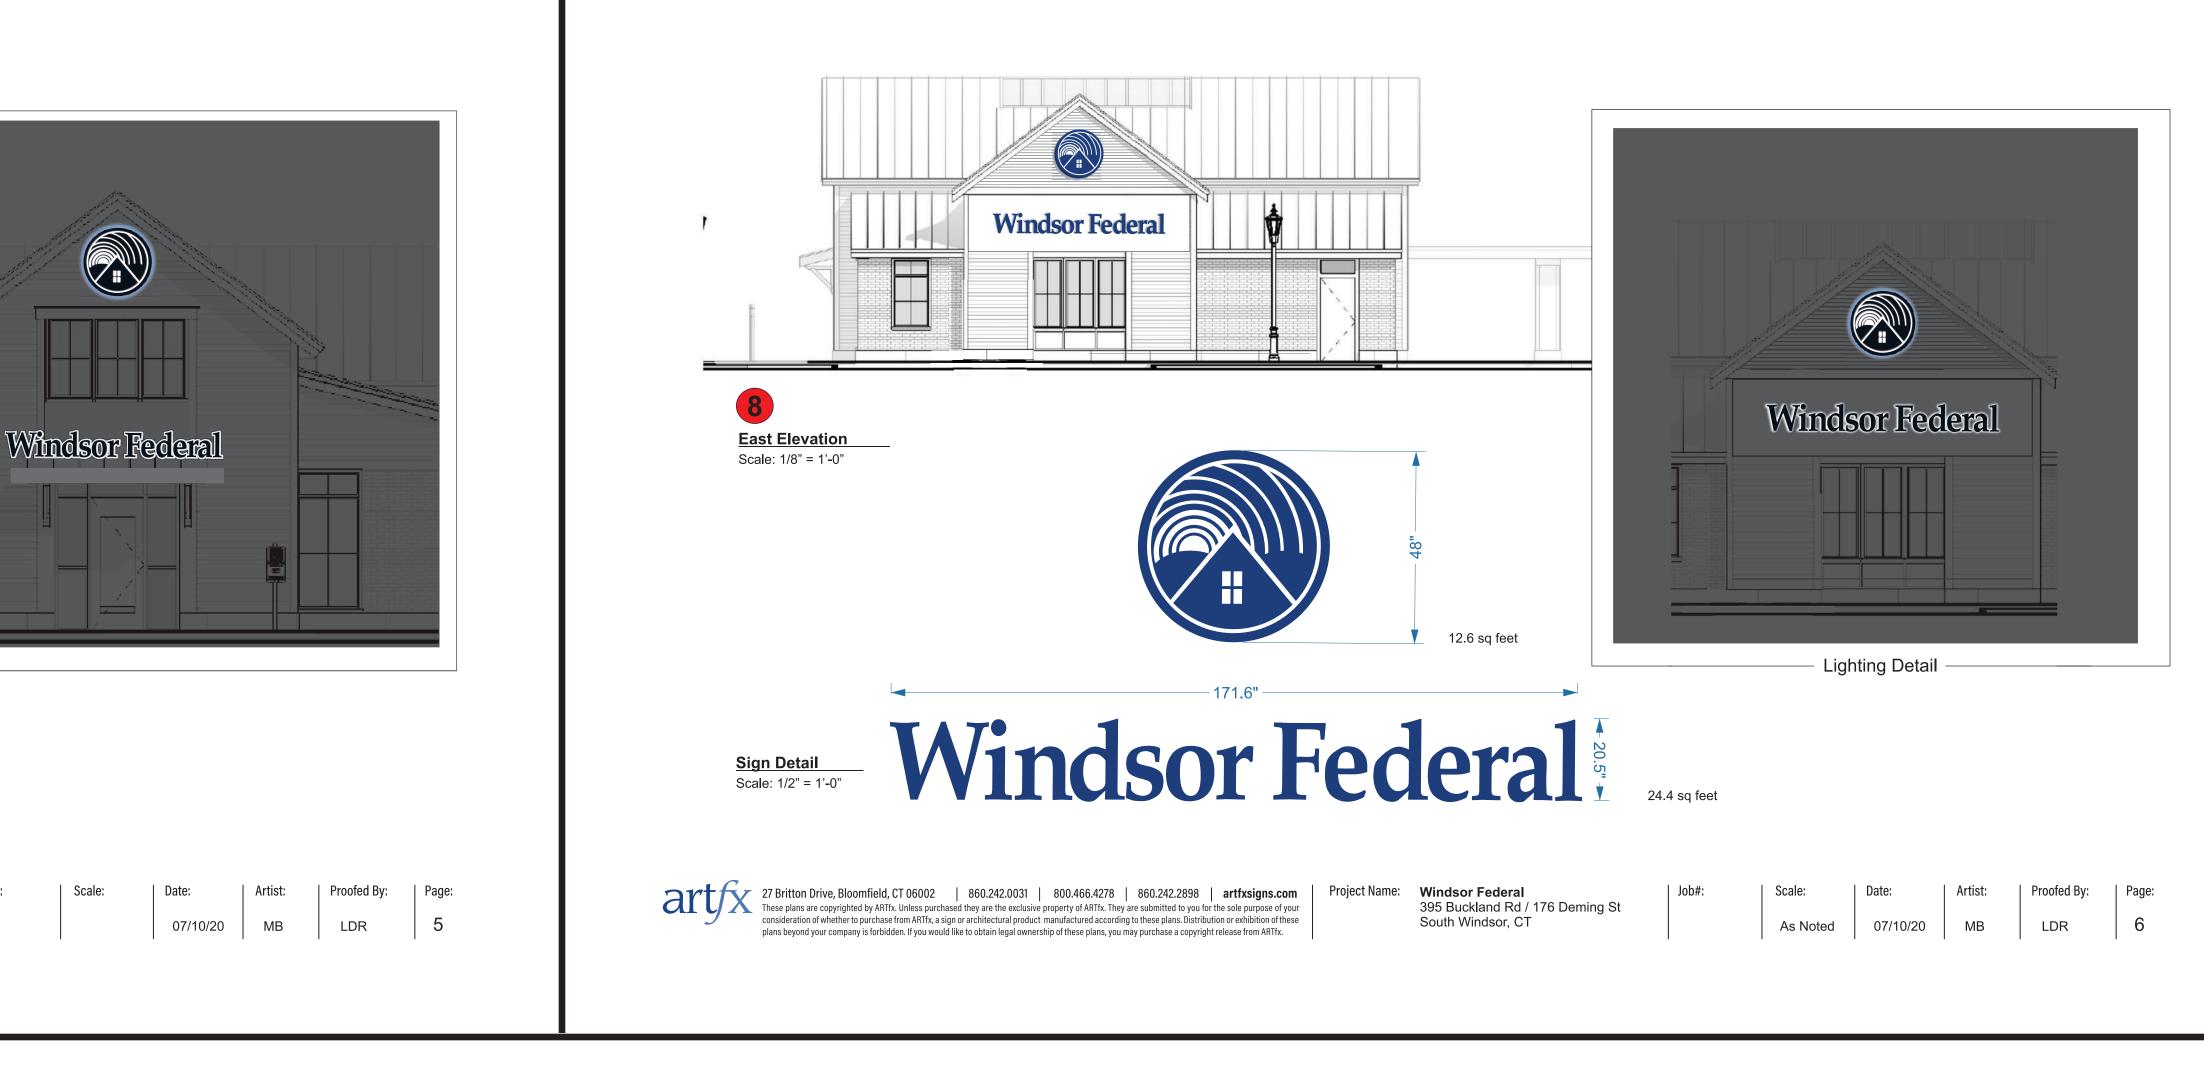

Project Name: Windsor Federal

395 Buckland Rd / 176 Deming St South Windsor, CT

| Job#:

Scale:

Date: Artist: 07/10/20 MB LDR **7** 

Proofed By:

Page: