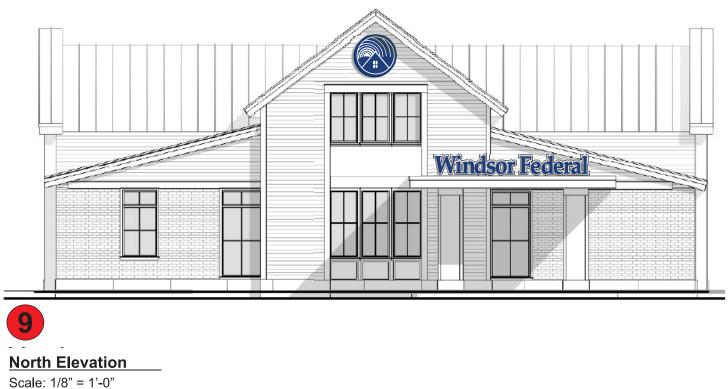

Project Name: Windsor Federal

395 Buckland Rd / 176 Deming St South Windsor, CT

| Job#:

Scale:

Date: Artist: 07/10/20 MB LDR **7** 

Proofed By:

Page: