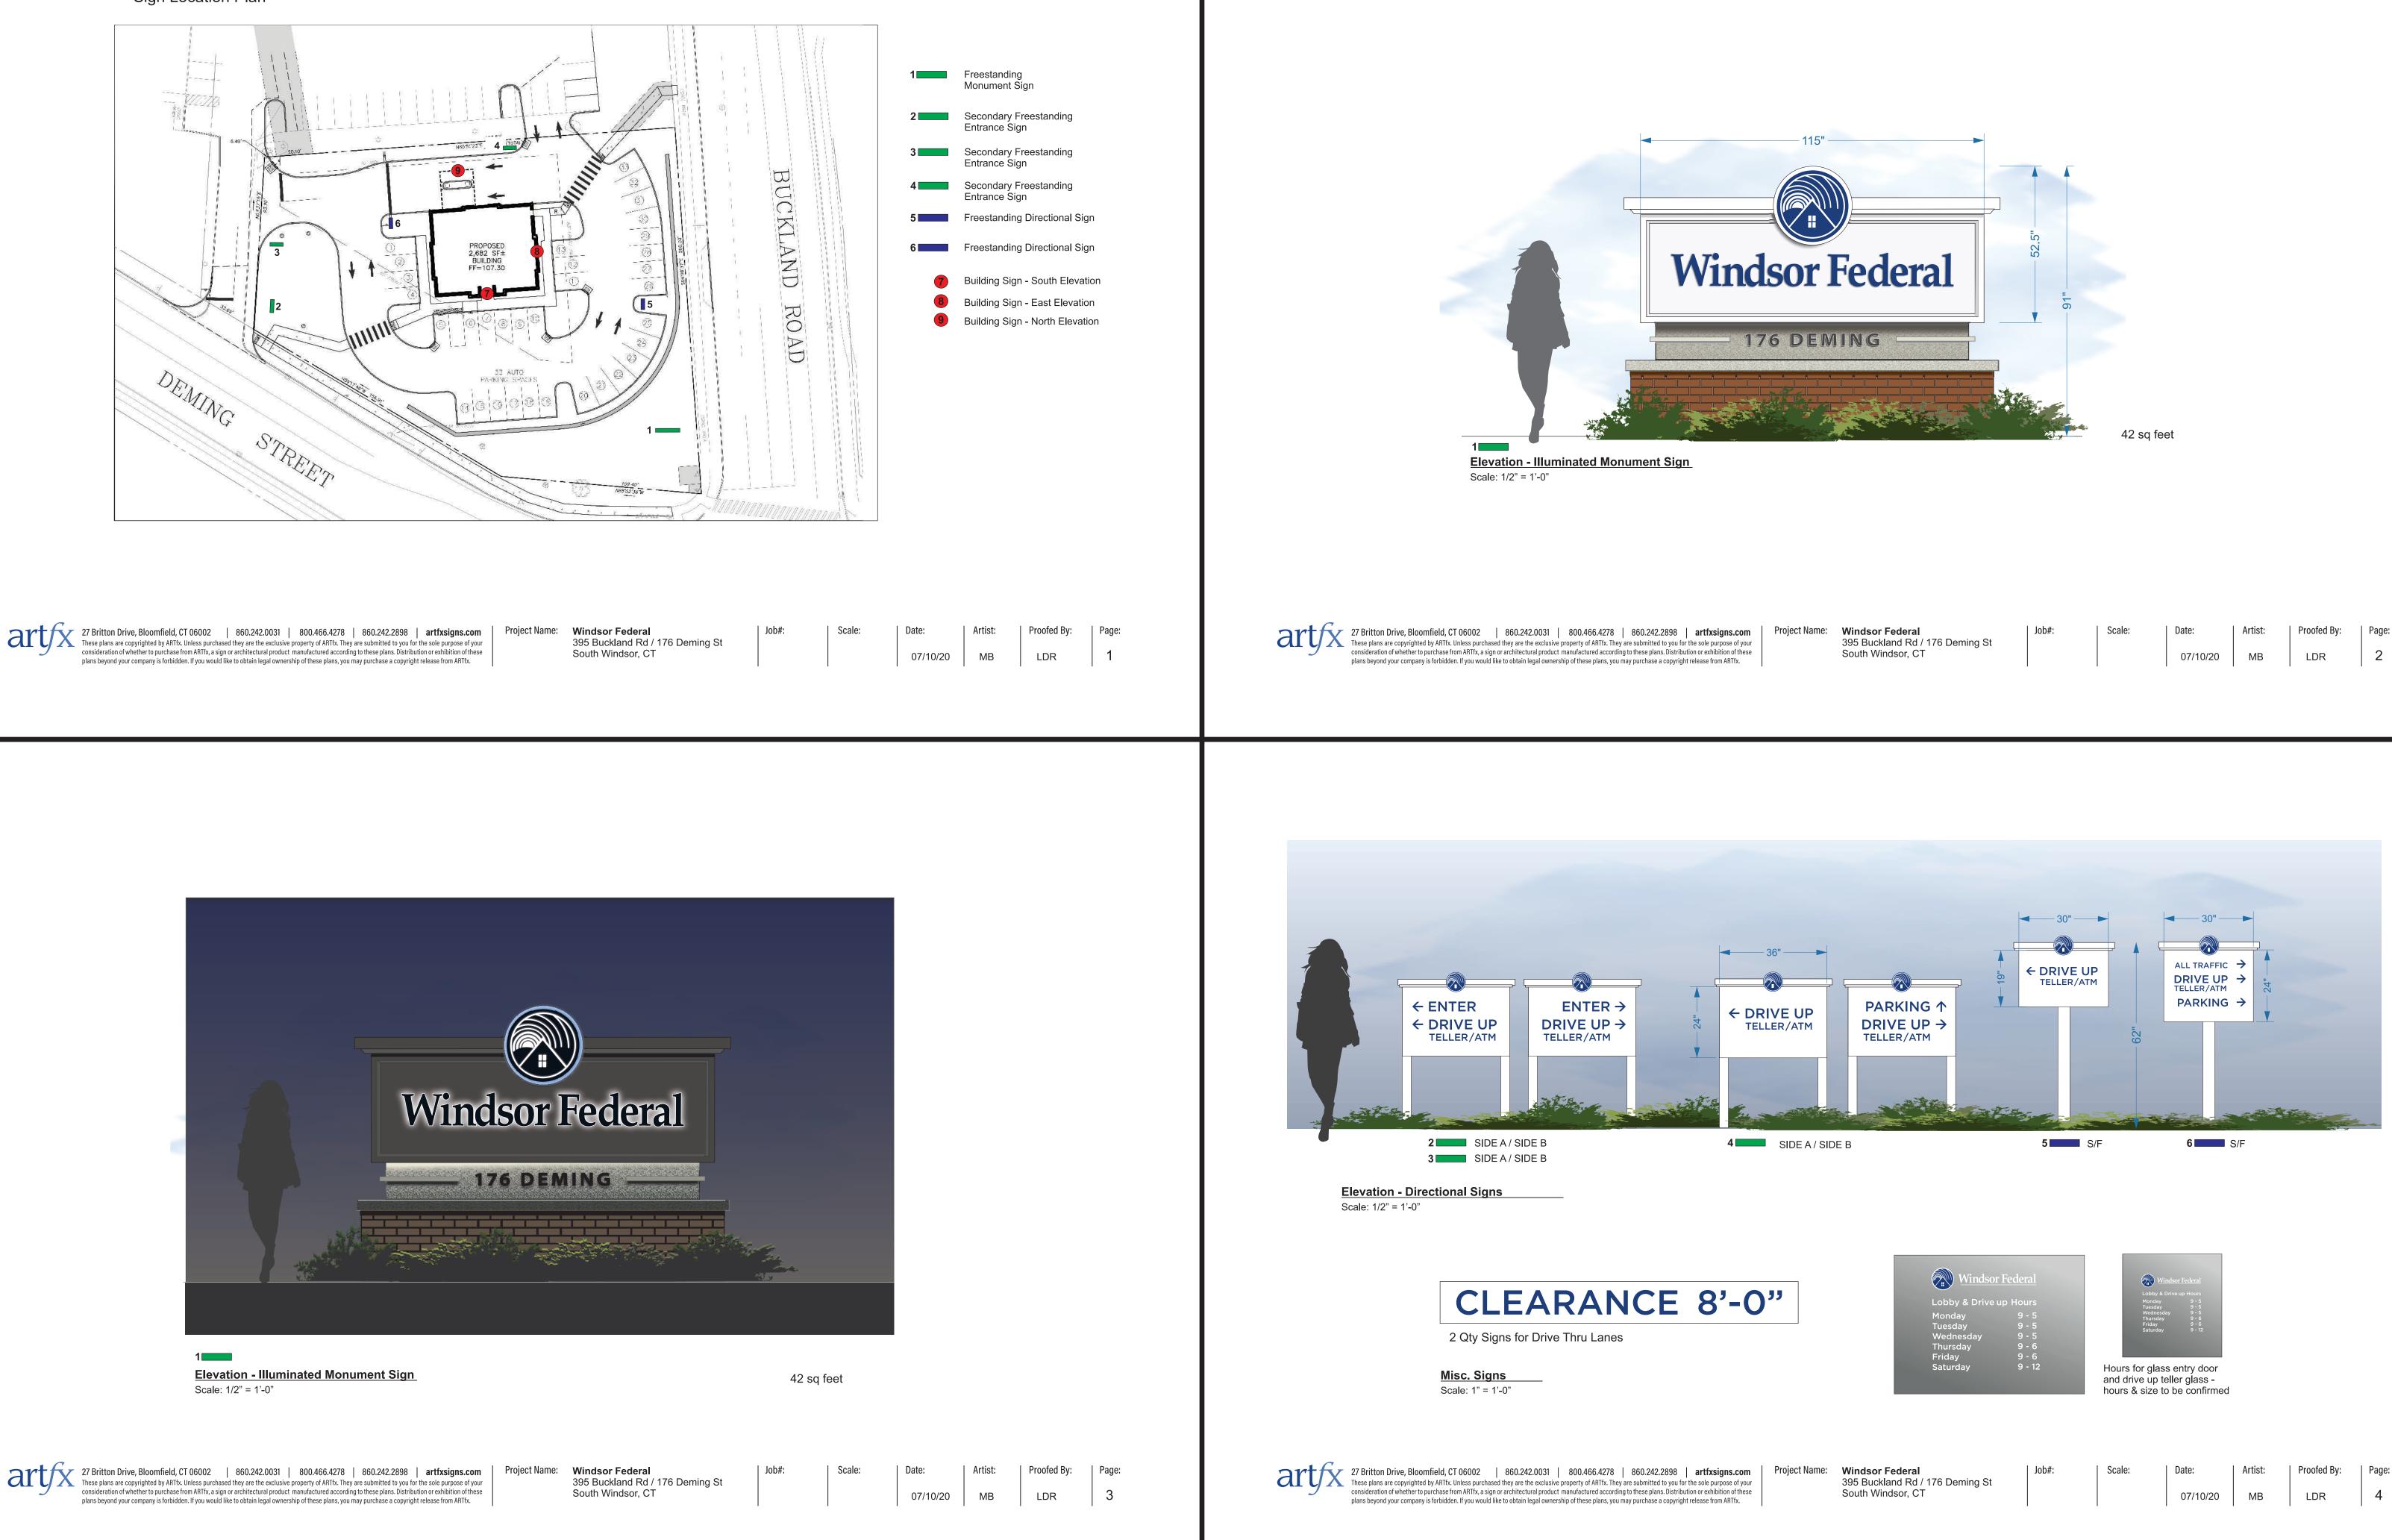

## Scale: 1/2" = 1'-0"

— 159"

27 Britton Drive, Bloomfield, CT 06002 | 860.242.0031 | 800.466.4278 | 860.242.2898 | artfxsigns.com These plans are copyrighted by ARTfx. Unless purchased they are the exclusive property of ARTfx. They are submitted to you for the sole purpose of your consideration of whether to purchase from ARTfx, a sign or architectural product manufactured according to these plans. Distribution or exhibition of these plans beyond your company is forbidden. If you would like to obtain legal ownership of these plans, you may purchase a copyright release from ARTfx.

Project Name: Windsor Federal

395 Buckland Rd / 176 Deming St South Windsor, CT

| Job#:

Scale:

Date: Artist: 07/10/20 MB LDR **7** 

Proofed By:

Page: