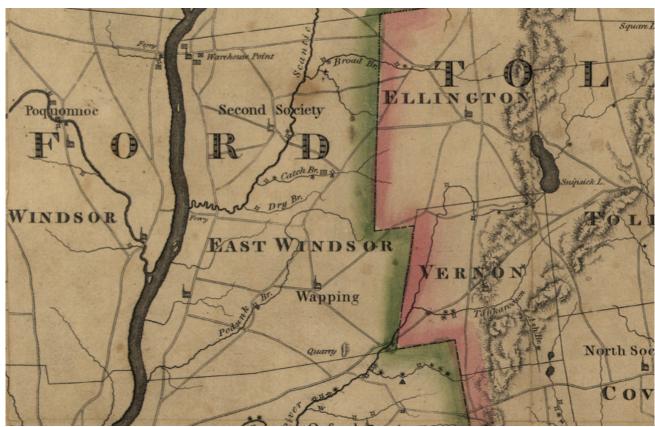

Figure 1 -- Detail of the 1811 Warren map showing the location of mills and meetinghouses in East Windsor. (<a href="http://mapserver.lib.uconn.edu/magic/">http://mapserver.lib.uconn.edu/magic/</a>)

The 1811 Warren and Gillett map shows the location of the industrial sites in the southern parish of East Windsor (Figure 2). As noted in the Phase I Survey report, "the mild terrain of this area did not provide sufficient water power to drive the large mills seen elsewhere in the growing state." In 1811, these smaller mills were located in the study area along Podunk Brook, where there was both a saw mill and a grist mill (originally built in 1750 and rebuilt in 1775), and along Dry Brook, where another grist mill was established. Just south of the town line in East Hartford, the Hockanum River and its tributaries provide a marked contrast as these watercourses were filled with water-powered industries. In addition to the mills the map shows the presence of a quarry in the southeastern part of the town. This