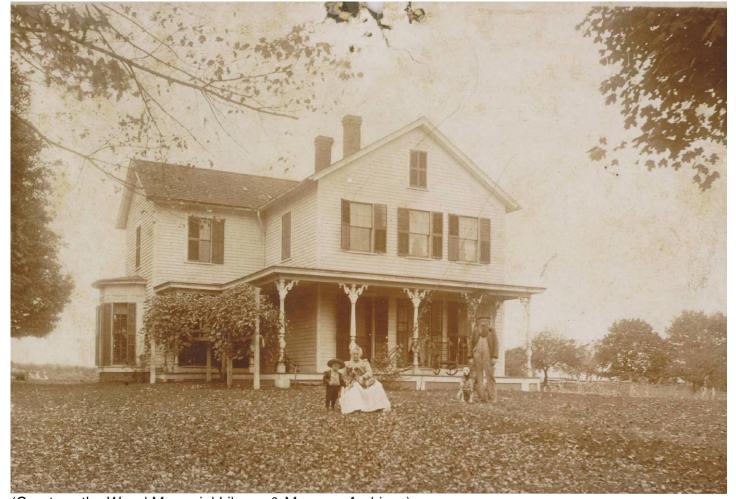

#### Women

While women were a constant in South Windsor from its founding, they have rarely been singled out by historians for notice. One example, the NRHP-listed Elmore Houses on Long Hill Road, is associated with Mary Janette Elmore (1832-1922) the author of a well-known local history of the Long Hill area of town. Miss Elmore grew up and spent her whole life in 87 Long Hill Road. She ran the family farm for her brother, Samuel (a banker), and acted as a local "money lender." At the time of her death, a series of reminiscences about life in nineteenth century South Windsor was found in the attic of the house. These writings were published in 1976 by the South Windsor Historical Society under the title *Long Hill South Windsor Connecticut*.