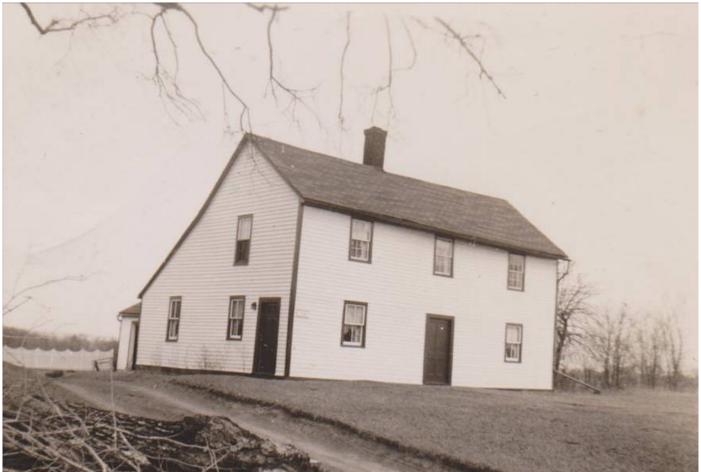

#### Colonial (Settlement – ca. 1780)

These are the buildings of the first settlers and their descendants. Those that have survived until today are often of the hall-and-parlor or two-over-two type, with rooms flanking a central chimney on two floors and a rough bilateral symmetry. These building are usually capped with a gable or gambrel roof. The addition of a leanto leads to the familiar saltbox roof shape. Taking advantage of the local materials, they were built with heavy timber frames, clad with clapboards and wood shingles, and used local fieldstones for masonry. Examples constructed of locally-manufactured bricks are also present. 437 King Street is an illustrative example of the Colonial style.