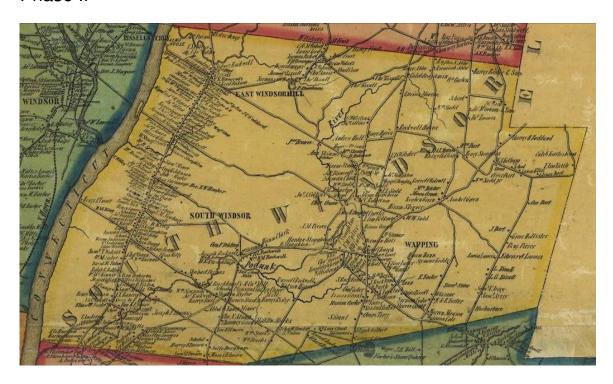

During this period, when many of the neighboring communities became industrialized, South Windsor remained a largely agrarian community. The 1855 Hartford County Map shows large factories elsewhere in the county, such as the Hartford Carpet Company in Thompson or the Broad Brook Fancy Cassimere [sic] company (which owned 36 houses for workers in addition to a large factory complex), while South Windsor's industrial base

Figure 2 – Detail of the 1855 "Smith's Map of Hartford County." (http://mapserver.lib.uconn. edu/magic/)

remained barely developed.<sup>15</sup> Little changed by the 1869 map of the town; it remains mostly free of industrial elements. There are the small Podunk Mill Company, the Clapp Manufacturing Company, two brick kilns and a paper mill along the Podunk River in addition to a grist mill and saw mill on the Scantic River, but the vast majority of the town, especially in the study area, is given over to farming.<sup>16</sup>