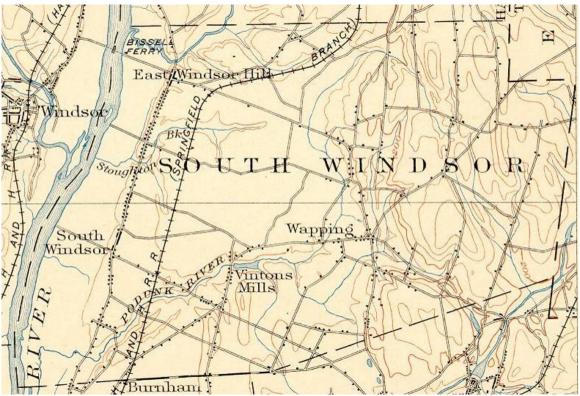

The 1906 topographical map for the area also demonstrates how sparsely settled the area remained, even at the beginning of the twentieth century. Other than the areas of dense

<sup>&</sup>lt;sup>14</sup> Stiles, 788.