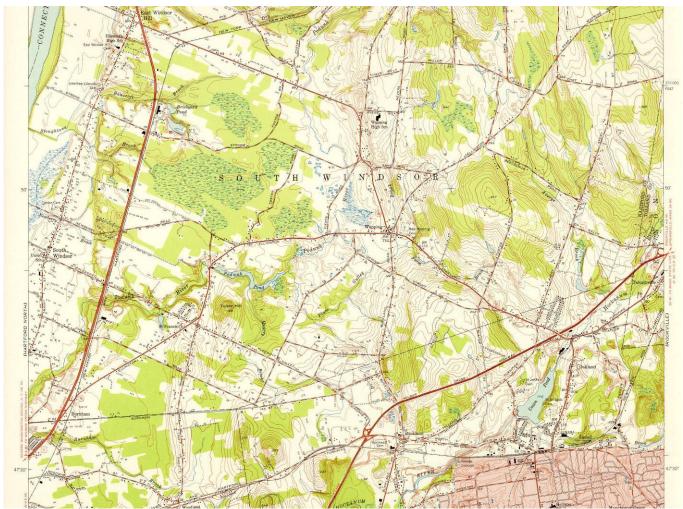

Figure 4 -- A detail of the 1952 USGS Map for the Manchester Quadrangle showing the first evidence of post-World War II development. (Courtesy of the University of New Hampshire libraries Digital Collections Initiatives -- docs.unh.edu/nhtopos.htm)

<sup>17</sup> University of Connecticut, University Libraries Map and Geographic Information Center. Econmap.com/magic/Map.aspx accessed October, 2010.

<sup>&</sup>lt;sup>18</sup> Topographical Map for the Manchester Quadrangle (Washington, DC: United States Geological Survey, 1952).

farmland has been replaced by housing.<sup>17</sup> This change is also apparent in the 1952 topographical map for the area where one sees the tobacco sheds (open rectangles on the map) being joined by rows of houses on cul-de-sacs and horseshoe shaped streets, both emblems of post-World War II subdivisions.<sup>18</sup> In recent decades the area has also become the home to several large shopping centers. Changes in transportation, land values, and consumer demands have led to the steady decline of farming in Connecticut over the twentieth century; South Windsor was not spared from this trend.