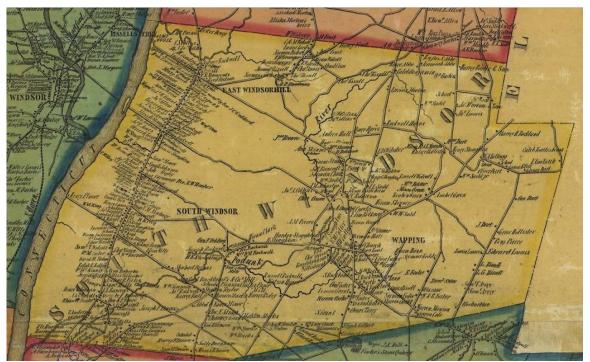

During this period, when many of the neighboring communities became industrialized, South Windsor remained a largely agrarian community. The 1855 Hartford County Map shows large factories elsewhere in the county, such as the Hartford Carpet Company in Thompson or the Broad Brook Fancy Cassimere [sic] company (which owned 36 houses for workers in addition to a large factory complex), while South Windsor's industrial base

Figure 2 – Detail of the 1855 "Smith's Map of Hartford County." (http://mapserver.lib.uconn. edu/magic/)

remained barely developed.<sup>15</sup> Little changed by the 1869 map of the town; it remains mostly free of industrial elements. There are the small Podunk Mill Company, the Clapp Manufacturing Company, two brick kilns and a paper mill along the Podunk River in addition to a grist mill and saw mill on the Scantic River, but the vast majority of the town, especially in the study area, is given over to farming.<sup>16</sup>